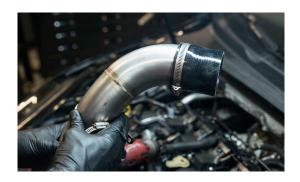

## 9. INSTALL COUPLER

10. ATTACH MAP INTAKE AND TIGHTEN AT REAR

11. ATTACH SUPPLIED BOLT TO THE HIGH PRESSURE FUEL PUMP HOUSING

12. ATTACH AND ZIP TIE VACUUM HOSE To Brass Barb on Intake

13. INSTALL COUPLER TO VELOCITY STACK THEN COUPLER TO FILTER

14. CONNECT VELOCITY STACK TO CHARGE PIPE AND TIGHTEN

15. REMOVE BELLY PAN - T25 TORX

16. DISCONNECT AND REMOVE SECONDARY AIR PUMP HOSE

17. CLICK FILTER ON AND REINSTALL BELLY PAN