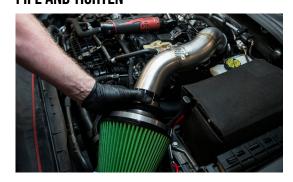

14. CONNECT VELOCITY STACK TO CHARGE PIPE AND TIGHTEN

15. REMOVE BELLY PAN - T25 TORX

16. DISCONNECT AND REMOVE SECONDARY AIR PUMP HOSE

17. CLICK FILTER ON AND REINSTALL BELLY PAN