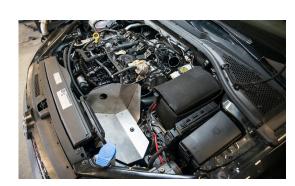

## **5. DISCONNECT TURBO INLET PIPE CLAMP**

6. REMOVE STOCK AIRBOX

7. OPTIONAL HEAD SHIELD INSTALL

8. CLICK INTO PLACE

## 9. INSTALL COUPLER

10. ATTACH MAP INTAKE AND TIGHTEN AT REAR

11. ATTACH SUPPLIED BOLT TO THE HIGH PRESSURE FUEL PUMP HOUSING

12. ATTACH AND ZIP TIE VACUUM HOSE To Brass Barb on Intake

13. INSTALL COUPLER TO VELOCITY STACK THEN COUPLER TO FILTER