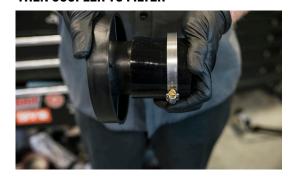

## 9. INSTALL COUPLER

10. ATTACH MAP INTAKE AND TIGHTEN AT REAR

11. ATTACH SUPPLIED BOLT TO THE HIGH PRESSURE FUEL PUMP HOUSING

12. ATTACH AND ZIP TIE VACUUM HOSE To Brass Barb on Intake

13. INSTALL COUPLER TO VELOCITY STACK THEN COUPLER TO FILTER