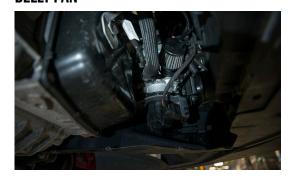

14. CONNECT VELOCITY STACK TO CHARGE PIPE AND TIGHTEN

15. REMOVE BELLY PAN - T25 TORX

16. DISCONNECT AND REMOVE SECONDARY AIR PUMP HOSE

17. CLICK FILTER ON AND REINSTALL BELLY PAN