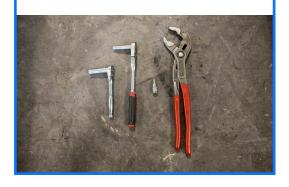

# **INSTALLATION GUIDE**



## MK7 VW GTI AIR INTAKE

## **TOOLS REQUIRED:**

T25 Torx Bit 10mm Socket 8mm Socket **Pliers** 



## WHAT'S IN THE BOX:

- 1 Air Intake Pipe 1 (Optional) Heat Shield
- 1 Green Filter
- 1 Velocity Stack
- 1 SAI Filter
- 1 Mounting Screw 2 Couplers
- 4 Small Clamps
- 1 Large Clamp



## 1. DISCONNECT THE BATTERY



## 2. POP OFF ENGINE COVER



## 3. DISCONNECT SECONDARY AIR PUMP HOSE AND VACUUM LINE - PINCH AND PULL



## 4. REMOVE FRONT VENT FOR AIRBOX

## **5. DISCONNECT TURBO INLET PIPE CLAMP**







6. REMOVE STOCK AIRBOX

7. OPTIONAL HEAD SHIELD INSTALL

8. CLICK INTO PLACE









## 9. INSTALL COUPLER



10. ATTACH MAP INTAKE AND TIGHTEN AT REAR



11. ATTACH SUPPLIED BOLT TO THE HIGH PRESSURE FUEL PUMP HOUSING



12. ATTACH AND ZIP TIE VACUUM HOSE To Brass Barb on Intake



13. INSTALL COUPLER TO VELOCITY STACK THEN COUPLER TO FILTER



14. CONNECT VELOCITY STACK TO CHARGE P