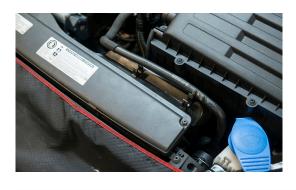

# **INSTALLATION GUIDE**



## MK7 VW GTI AIR INTAKE

## **TOOLS REQUIRED:**

T25 Torx Bit 10mm Socket 8mm Socket **Pliers** 



## WHAT'S IN THE BOX:

- 1 Air Intake Pipe 1 (Optional) Heat Shield
- 1 Green Filter
- 1 Velocity Stack
- 1 SAI Filter
- 1 Mounting Screw 2 Couplers
- 4 Small Clamps
- 1 Large Clamp



## 1. DISCONNECT THE BATTERY



## 2. POP OFF ENGINE COVER



## 3. DISCONNECT SECONDARY AIR PUMP HOSE AND VACUUM LINE - PINCH AND PULL



## 4. REMOVE FRONT VENT FOR AIRBOX

## **5. DISCONNECT TURBO INLET PIPE CLAMP**







6. REMOVE STOCK AIRBOX

7. OPTIONAL HEAD SHIELD INSTALL

8. CLICK INTO PLACE









## 9. INSTALL COUPLER



10. ATTACH MAP INTAKE AND TIGHTEN AT REAR



11. ATTACH SUPPLIED BOLT TO THE HIGH PRESSURE FUEL PUMP HOUSING



12. ATTACH AND ZIP TIE VACUUM HOSE To Brass Barb on Intake



13. INSTALL COUPLER TO VELOCITY STACK THEN COUPLER TO FILTER



14. CONNECT VELOCITY STACK TO CHARGE PIPE AND TIGHTEN



15. REMOVE BELLY PAN - T25 TORX



16. DISCONNECT AND REMOVE SECONDARY AIR PUMP HOSE



17. CLICK FILTER ON AND REINSTALL BELLY PAN



## **18. SECONDARY AIR PUMP HOSE**



19. RECONNECT BATTERY, ENGINE COVER AND AIR VENT - DONE!







## THANK YOU FOR CHOOSING MAPERFORMANCE!

If you have any problems or concerns during installation of this product, feel free to call or email us:

1-8