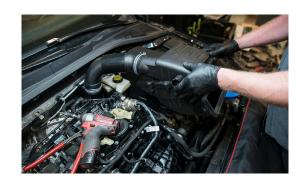

## 1. DISCONNECT THE BATTERY

## 2. POP OFF ENGINE COVER

## 3. DISCONNECT SECONDARY AIR PUMP HOSE AND VACUUM LINE - PINCH AND PULL