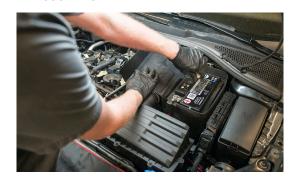

# **INSTALLATION GUIDE**



## MK7 VW GTI AIR INTAKE

## **TOOLS REQUIRED:**

T25 Torx Bit 10mm Socket 8mm Socket **Pliers** 



## WHAT'S IN THE BOX:

- 1 Air Intake Pipe 1 (Optional) Heat Shield
- 1 Green Filter
- 1 Velocity Stack
- 1 SAI Filter
- 1 Mounting Screw 2 Couplers
- 4 Small Clamps
- 1 Large Clamp



## 1. DISCONNECT THE BATTERY



## 2. POP OFF ENGINE COVER



## 3. DISCONNECT SECONDARY AIR PUMP HOSE AND VACUUM LINE - PINCH AND PULL



## 4. REMOVE FRONT VENT FOR AIRBOX

## **5. DISCONNECT TURBO INLET PIPE CLAMP**







6. REMOVE STOCK AIRBOX

7. OPTIONAL HEAD SHIELD INSTALL

8. CLICK INTO PLACE









## 9. INSTALL COUPLER



10. ATTACH MAP INTAKE AND TIGHTEN AT REAR



11. ATTACH SUPPLIED BOLT TO THE HIGH PRESSURE FUEL PUMP HOUSING



12. ATTACH AND ZIP TIE VACUUM HOSE To Brass Barb on Intake



13. INSTALL COUPLER TO VELOCITY STACK THEN COUPLER TO FILTER



14. CONNECT VELOCITY STACK TO CHARGE PIPE AND TIGHTEN



15. REMOVE BELLY PAN - T25 TORX



16. DISCONNECT AND REMOVE SECONDARY AIR PUMP HOSE



17. CLICK FILTER ON AND REINSTALL BELLY PAN



## **18. SECONDARY AIR PUMP HOSE**



19. RECONNECT BATTERY, EN