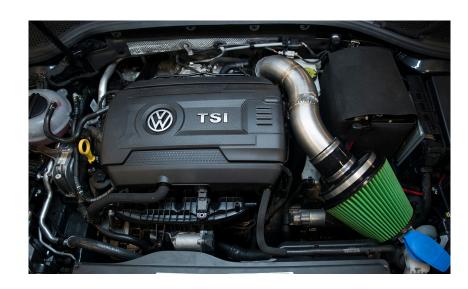

## 9. INSTALL COUPLER

10. ATTACH MAP INTAKE AND TIGHTEN AT REAR

11. ATTACH SUPPLIED BOLT TO THE HIGH PRESSURE FUEL PUMP HOUSING

12. ATTACH AND ZIP TIE VACUUM HOSE To Brass Barb on Intake

13. INSTALL COUPLER TO VELOCITY STACK THEN COUPLER TO FILTER

14. CONNECT VELOCITY STACK TO CHARGE PIPE AND TIGHTEN

15. REMOVE BELLY PAN - T25 TORX

16. DISCONNECT AND REMOVE SECONDARY AIR PUMP HOSE

17. CLICK FILTER ON AND REINSTALL BELLY PAN