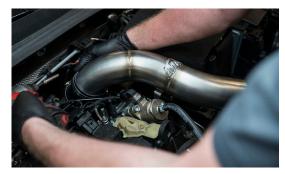

## 9. INSTALL COUPLER

10. ATTACH MAP INTAKE AND TIGHTEN AT REAR

11. ATTACH SUPPLIED BOLT TO THE HIGH PRESSURE FUEL PUMP HOUSING

12. ATTACH AND ZIP TIE VACUUM HOSE To Brass Barb on Intake

13. INSTALL COUPLER TO VELOCITY STACK THEN COUPLER TO FILTER

14. CONNECT VELOCITY STACK TO CHARGE PIPE AND TIGHTEN

15. REMOVE BELLY PAN - T25 TORX

16. DISCONNECT AND REMOVE SECONDARY AIR PUMP HOSE

17. CLICK FILTER ON AND REINSTALL BELLY PAN