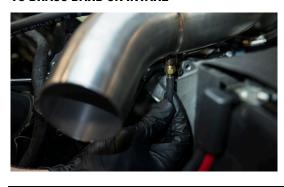

## 9. INSTALL COUPLER

10. ATTACH MAP INTAKE AND TIGHTEN AT REAR

11. ATTACH SUPPLIED BOLT TO THE HIGH PRESSURE FUEL PUMP HOUSING

12. ATTACH AND ZIP TIE VACUUM HOSE To Brass Barb on Intake

13. INSTALL COUPLER TO VELOCITY STACK THEN COUPLER TO FILTER