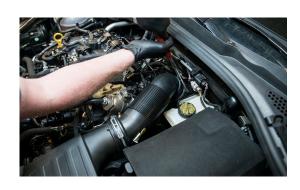

## 9. INSTALL COUPLER

10. ATTACH MAP INTAKE AND TIGHTEN AT REAR

11. ATTACH SUPPLIED BOLT TO THE HIGH PRESSURE FUEL PUMP HOUSING

12. ATTACH AND ZIP TIE VACUUM HOSE To Brass Barb on Intake

13. INSTALL COUPLER TO VELOCITY STACK THEN COUPLER TO FILTER

14. CONNECT VELOCITY STACK TO CHARGE PIPE AND TIGHTEN

15. REMOVE BELLY PAN - T25 TORX

16. DISCONNECT AND REMOVE SECONDARY AIR PUMP HOSE

17. CLICK FILTER ON AND REINSTALL BELLY PAN