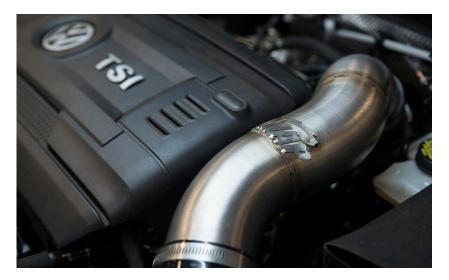

## **5. DISCONNECT TURBO INLET PIPE CLAMP**

6. REMOVE STOCK AIRBOX

7. OPTIONAL HEAD SHIELD INSTALL

8. CLICK INTO PLACE