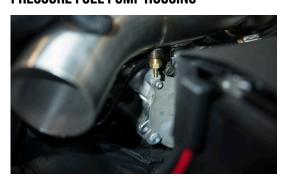

## 9. INSTALL COUPLER

10. ATTACH MAP INTAKE AND TIGHTEN AT REAR

11. ATTACH SUPPLIED BOLT TO THE HIGH PRESSURE FUEL PUMP HOUSING

12. ATTACH AND ZIP TIE VACUUM HOSE To Brass Barb on Intake

13. INSTALL COUPLER TO VELOCITY STACK THEN COUPLER TO FILTER