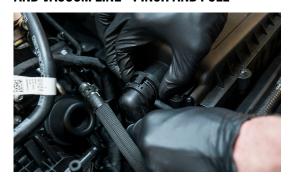

# **INSTALLATION GUIDE**



## MK7 VW GTI AIR INTAKE

## **TOOLS REQUIRED:**

T25 Torx Bit 10mm Socket 8mm Socket **Pliers** 



## WHAT'S IN THE BOX:

- 1 Air Intake Pipe 1 (Optional) Heat Shield
- 1 Green Filter
- 1 Velocity Stack
- 1 SAI Filter
- 1 Mounting Screw 2 Couplers
- 4 Small Clamps
- 1 Large Clamp



## 1. DISCONNECT THE BATTERY



## 2. POP OFF ENGINE COVER



## 3. DISCONNECT SECONDARY AIR PUMP HOSE AND VACUUM LINE - PINCH AND PULL



## 4. REMOVE FRONT VENT FOR AIRBOX

## **5. DISCONNECT TURBO INLET PIPE CLAMP**







6. REMOVE STOCK AIRBOX

7. OPTIONAL HEAD SHIELD INSTALL

8. CLICK INTO PLACE









## 9. INSTALL COUPLER



10. ATTACH MAP INTAKE AND TIGHTEN AT REAR



11. ATTACH SUPPLIED BOLT TO THE HIGH PRESSURE FUEL PUMP HOUSING



12. ATTACH AND ZIP TIE VACUUM HOSE To Brass Barb on Intake



13. INSTALL COUPLER TO VELOCITY STACK THEN COUPLER TO FILTER



14. CONNECT VELOCITY STACK TO CHARGE PIPE AND TIGHTEN



15. REMOVE BELLY PAN - T25 TORX



16. DISCONNECT AND REMOVE SECONDARY AIR PUMP HOSE



17. CLICK FILTER ON AND REINSTALL BELLY PAN



## **18. SECONDARY AIR PUMP HOSE**



19. RECONNECT BATTERY, ENGINE COVER AND AIR VENT - DONE!







## THANK YOU FOR CHOOSING MAPERFORMANCE!

If you have any problems o