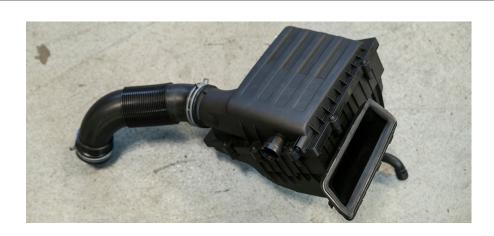

## WHAT'S IN THE BOX:

- 1 Air Intake Pipe 1 (Optional) Heat Shield
- 1 Green Filter
- 1 Velocity Stack
- 1 SAI Filter
- 1 Mounting Screw 2 Couplers
- 4 Small Clamps
- 1 Large Clamp