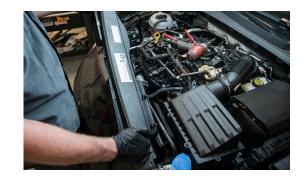

## **5. DISCONNECT TURBO INLET PIPE CLAMP**

6. REMOVE STOCK AIRBOX

7. OPTIONAL HEAD SHIELD INSTALL

8. CLICK INTO PLACE