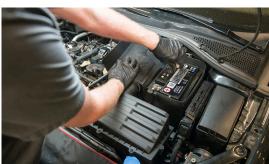

# 3. DISCONNECT SECONDARY AIR PUMP HOSE AND VACUUM LINE - PINCH AND PULL



## 4. REMOVE FRONT VENT FOR AIRBOX

## **5. DISCONNECT TURBO INLET PIPE CLAMP**







6. REMOVE STOCK AIRBOX

7. OPTIONAL HEAD SHIELD INSTALL

8. CLICK INTO PLACE









## 9. INSTALL COUPLER



10. ATTACH MAP INTAKE AND TIGHTEN AT REAR



11. ATTACH SUPPLIED BOLT TO THE HIGH PRESSURE FUEL PUMP HOUSING



12. ATTACH AND ZIP TIE VACUUM HOSE To Brass Barb on Intake



13. INSTALL COUPLER TO VELOCITY STACK THEN COUPLER TO FILTER



14. CONNECT VELOCITY STACK TO CHARGE PIPE AND TIGHTEN



15. REMOVE BELLY PAN - T25 TORX



16. DISCONNECT AND REMOVE SECONDARY AIR PUMP HOSE



17. CLICK FILTER ON AND REINSTALL BELLY PAN



## **18. SECONDARY AIR PUMP HOSE**



19. RECONNECT BATTERY, ENGINE COVER AND AIR VENT - DONE!







## THANK YOU FOR CHOOSING MAPERFORMANCE!

If you have any problems or concerns during installation of this product, feel free to call or email us:

1-888-MAPERFORMANCE
ajohnson@maperformance.com
Show us some photos! @maperformance / #maperformance