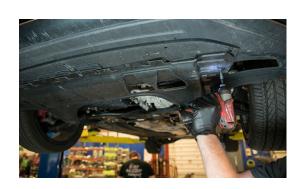

14. CONNECT VELOCITY STACK TO CHARGE PIPE AND TIGHTEN

15. REMOVE BELLY PAN - T25 TORX

16. DISCONNECT AND REMOVE SECONDARY AIR PUMP HOSE

17. CLICK FILTER ON AND REINSTALL BELLY PAN