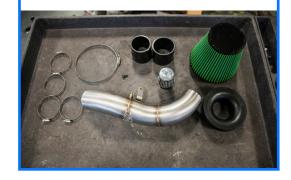

## WHAT'S IN THE BOX:

- 1 Air Intake Pipe 1 (Optional) Heat Shield
- 1 Green Filter
- 1 Velocity Stack
- 1 SAI Filter
- 1 Mounting Screw 2 Couplers
- 4 Small Clamps
- 1 Large Clamp