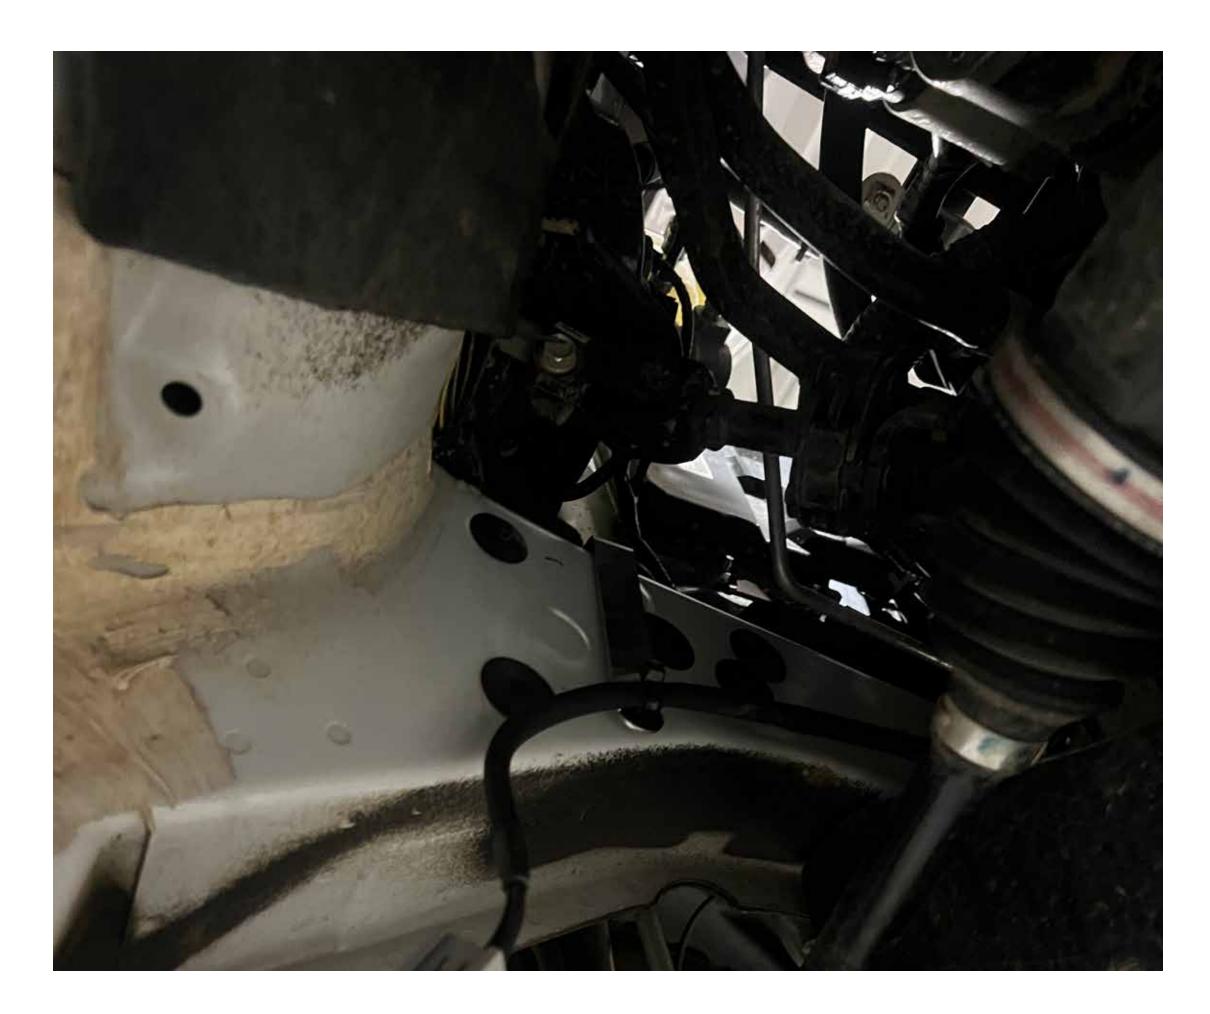

Install rear section of downpipe to the front with vband clamp and attach to catback exhaust (if using factory exhaust, use included adapter to adapt donut gasket to downpipe)

Install rear 02 sensor harness bracket and extension harness, it attaches to the factory engine harness under the brake booster

#### Step 8.1

Install rear 02 sensor harness bracket and extension harness, it attaches to the factory engine harness under the brake booster

Install rear 02 sensor and attach to extension harness