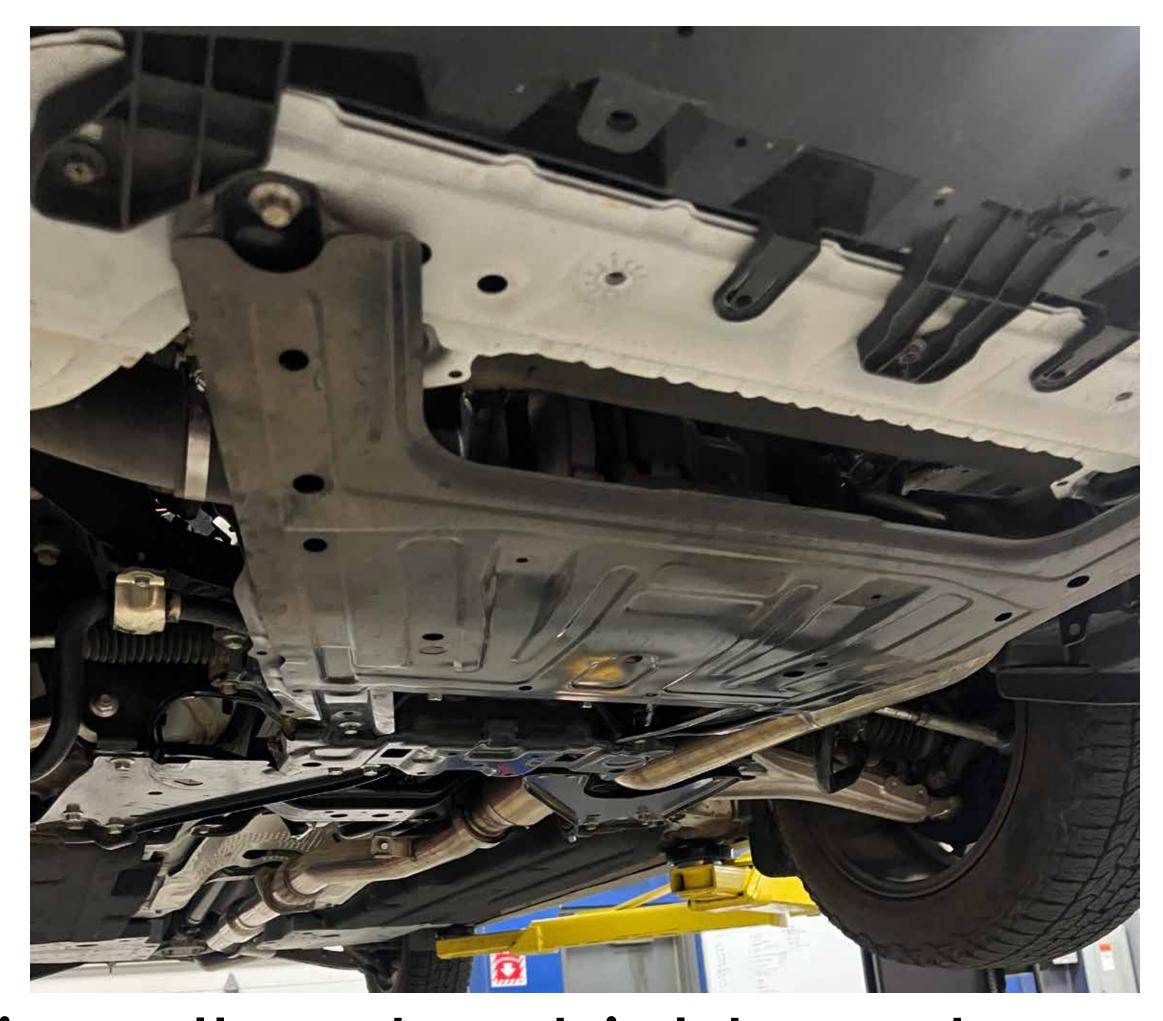

#### You will need:

3/8ths ratchet 12mm socket 13mm socket 14mm socket 02 socket

YOU MUST USE INCLUDED ANTI SEIZE ON THREADS
OF ALL VBAND AND SLIP CLAMP CONNECTIONS

Remove factory undertray

Remove front and rear under guard

#### Step 13.1

Reinstall under shields and guards removed earlier