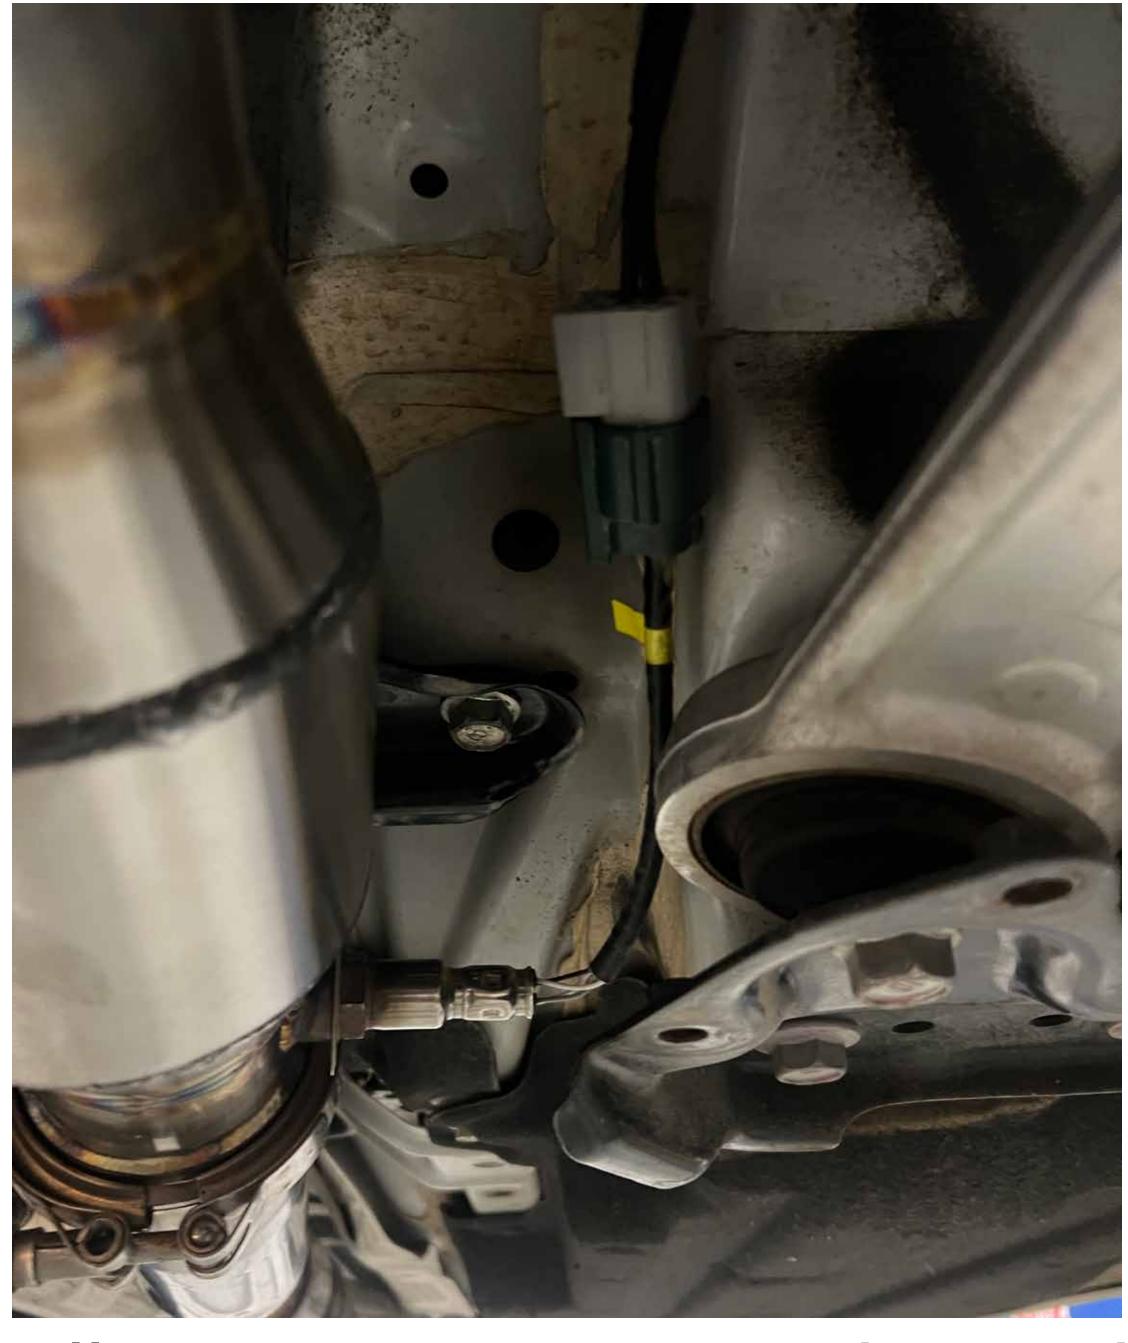

Install rear section of downpipe to the front with vband clamp and attach to catback exhaust (if using factory exhaust, use included adapter to adapt donut gasket to downpipe)

Install rear 02 sensor harness bracket and extension harness, it attaches to the factory engine harness under the brake booster

#### Step 8.1

Install rear 02 sensor harness bracket and extension harness, it attaches to the factory engine harness under the brake booster

Install rear 02 sensor and attach to extension harness