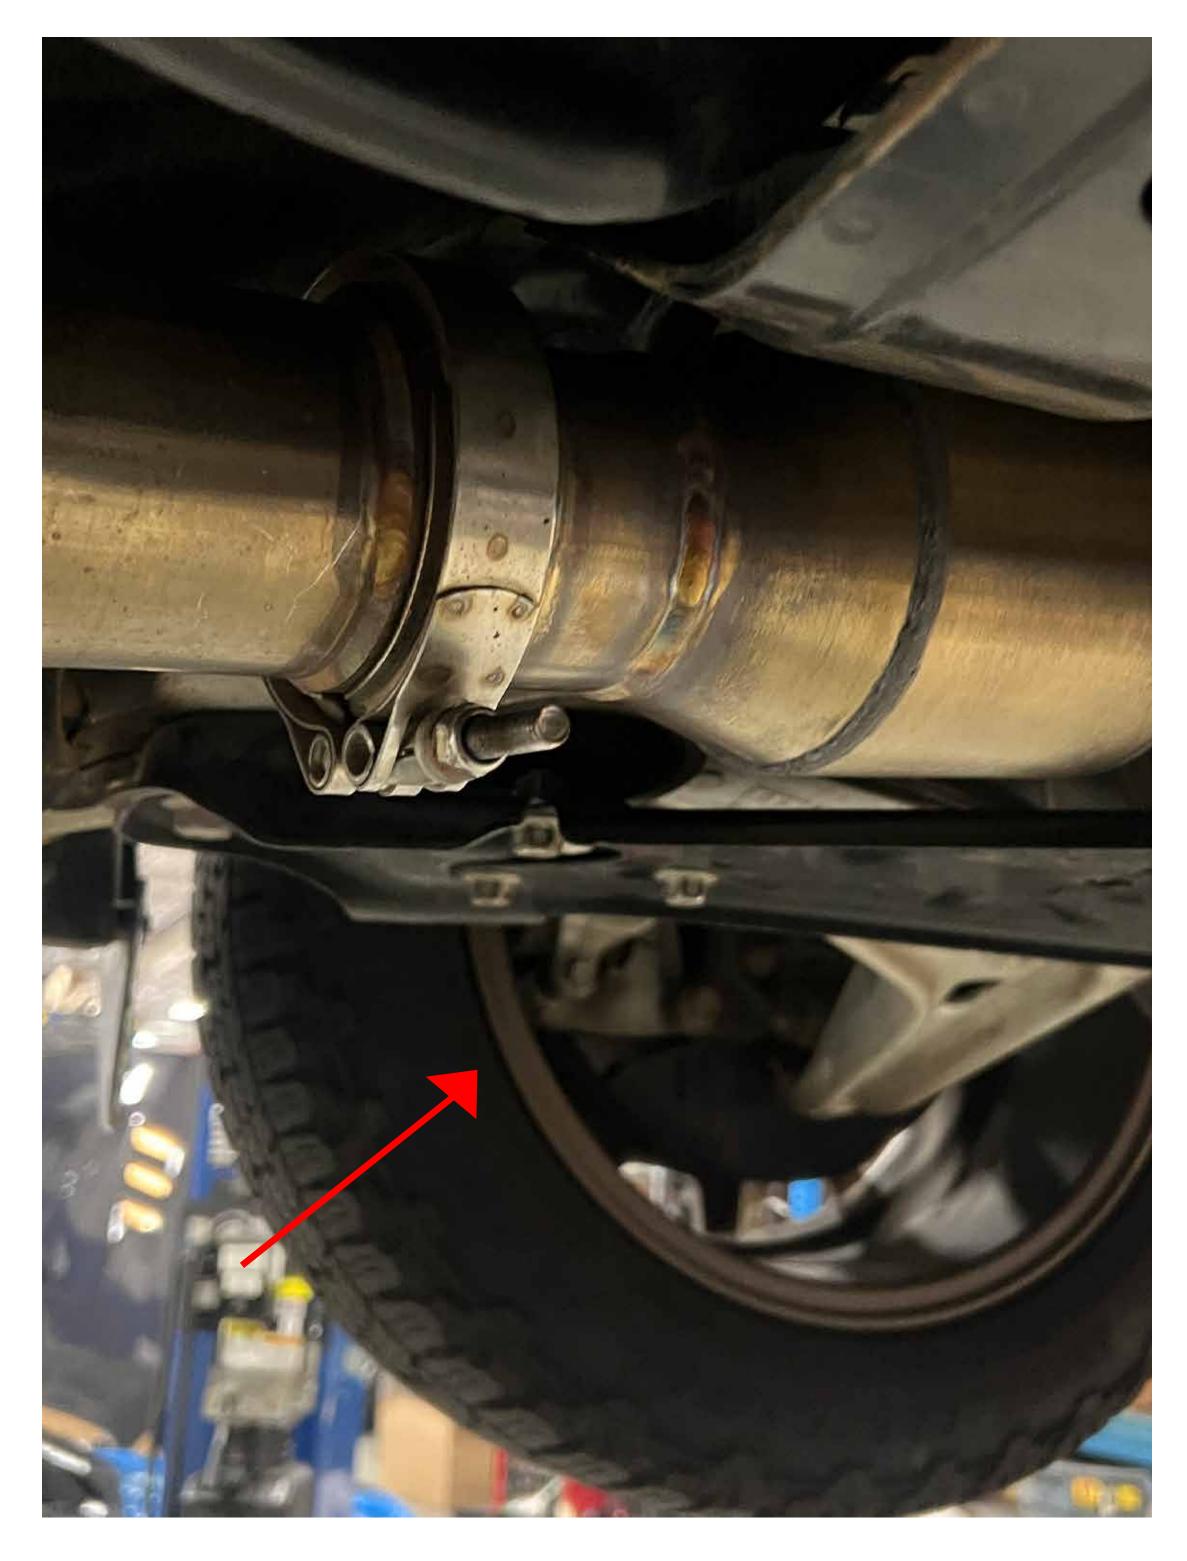

Install rear section of downpipe to the front with vband clamp and attach to catback exhaust (if using factory exhaust, use included adapter to adapt donut gasket to downpipe)

Install rear 02 sensor harness bracket and extension harness, it attaches to the factory engine harness under the brake booster