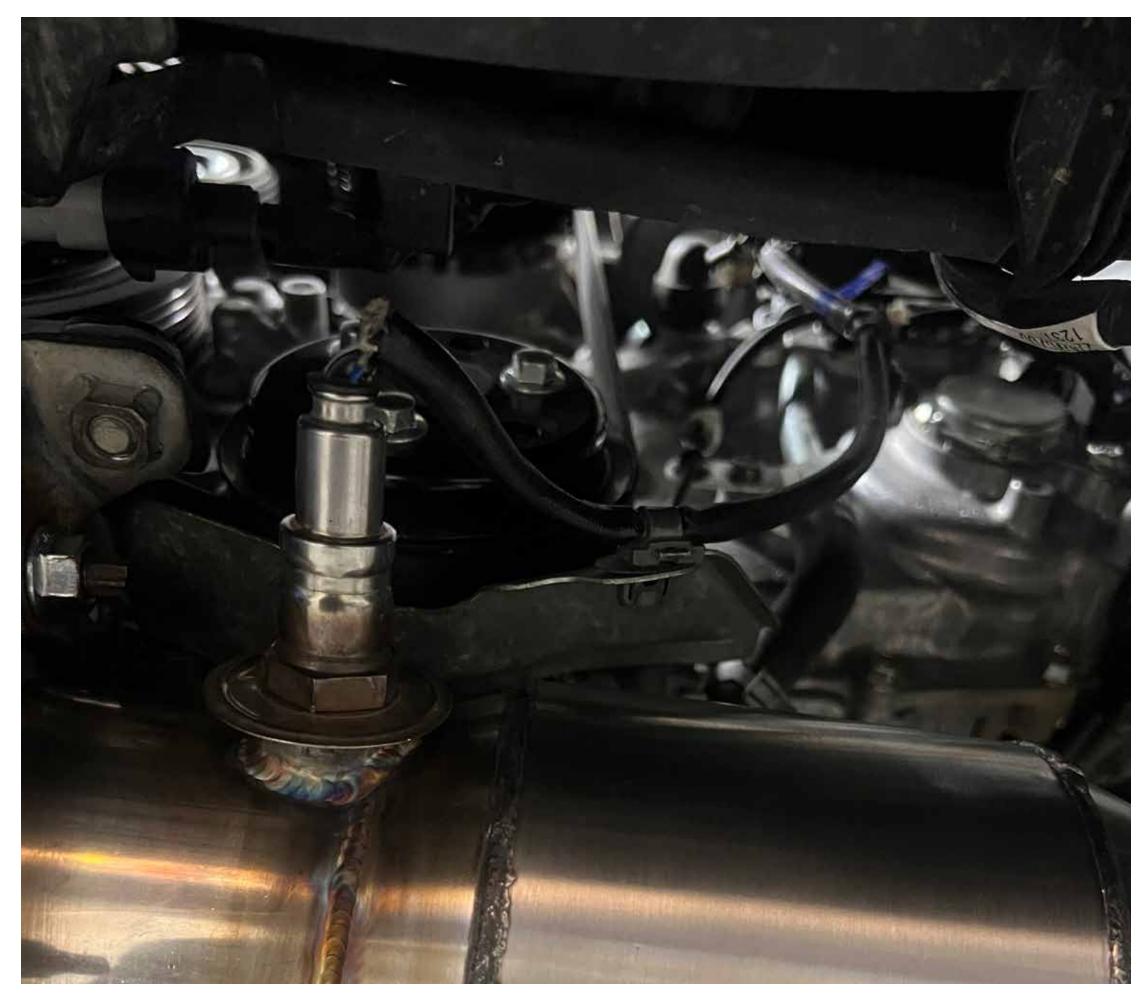

#### Step 8.1

Install rear 02 sensor harness bracket and extension harness, it attaches to the factory engine harness under the brake booster

Install rear 02 sensor and attach to extension harness

#### Step 9.1

Re- install downpipe ground strap

Reinstall water pump heat shield

Reinstall turbo support

Reinstall front 02 sensor

Reinstall under shields and guards removed earlier