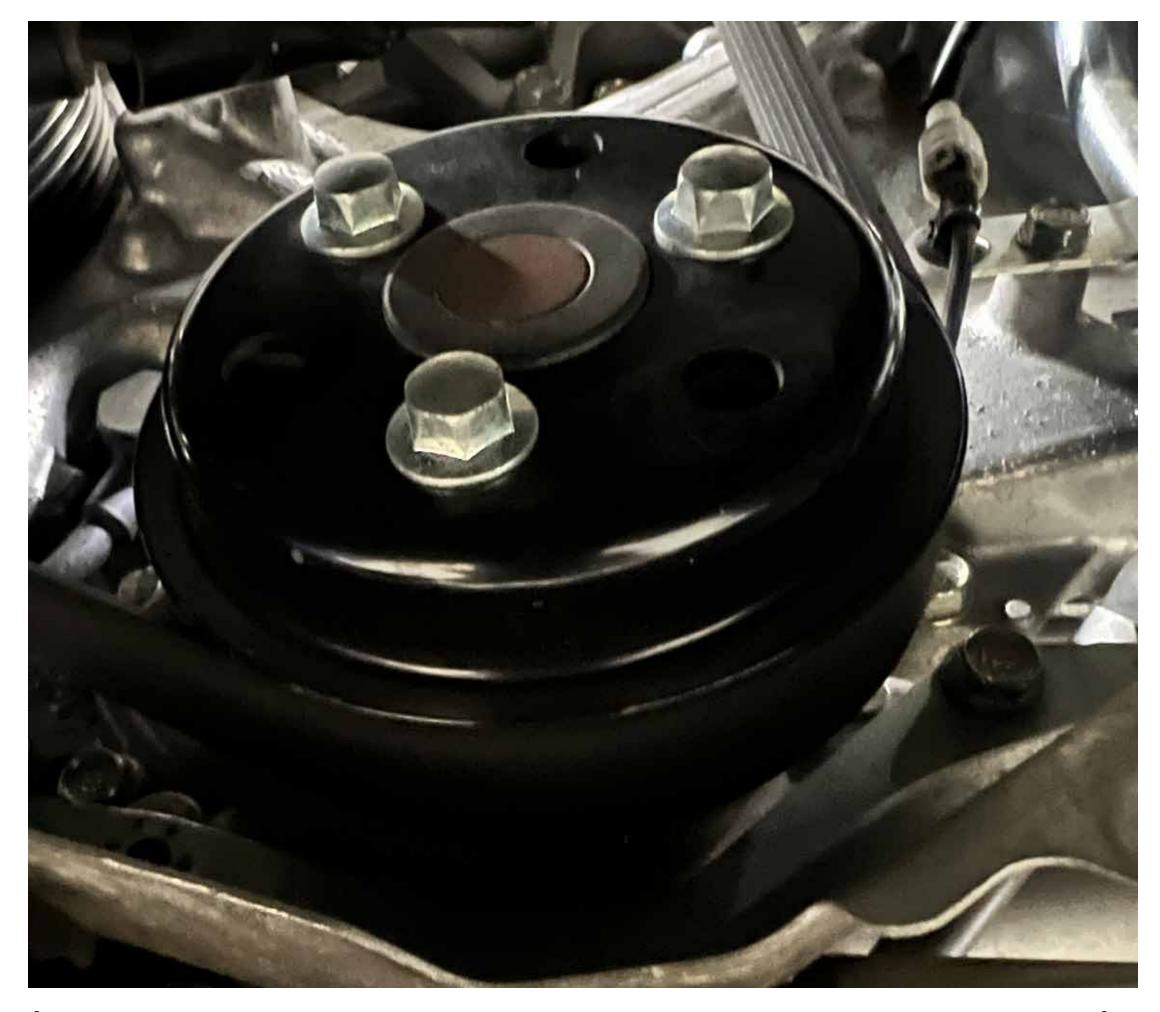

#### Step 9.1

Re- install downpipe ground strap

Reinstall water pump heat shield

Reinstall turbo support

Reinstall front 02 sensor

Reinstall under shields and guards removed earlier