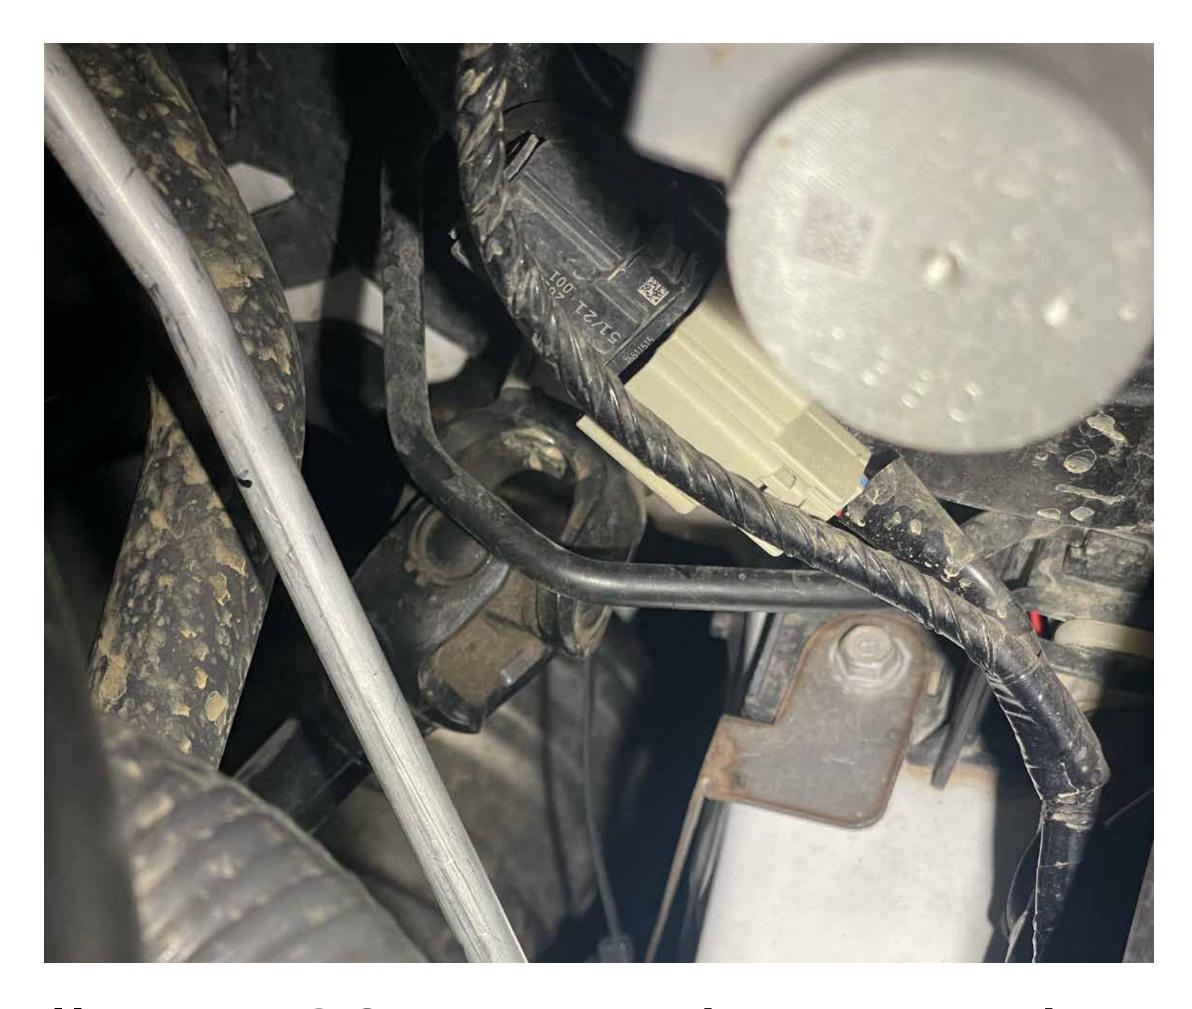

Disconnect front and rear 02 sensors

Remove turbo support brackets (you will only be able to physically remove 1 half of it until the rest of the oem downpipe comes out)

#### Step 4.1

Remove downpipe ground strap

Remove bolts and nuts attaching the downpipe to catback and turbo and remove entire downpipe

Install map downpipe onto the turbo outlet and reinstall removed nuts and bracket