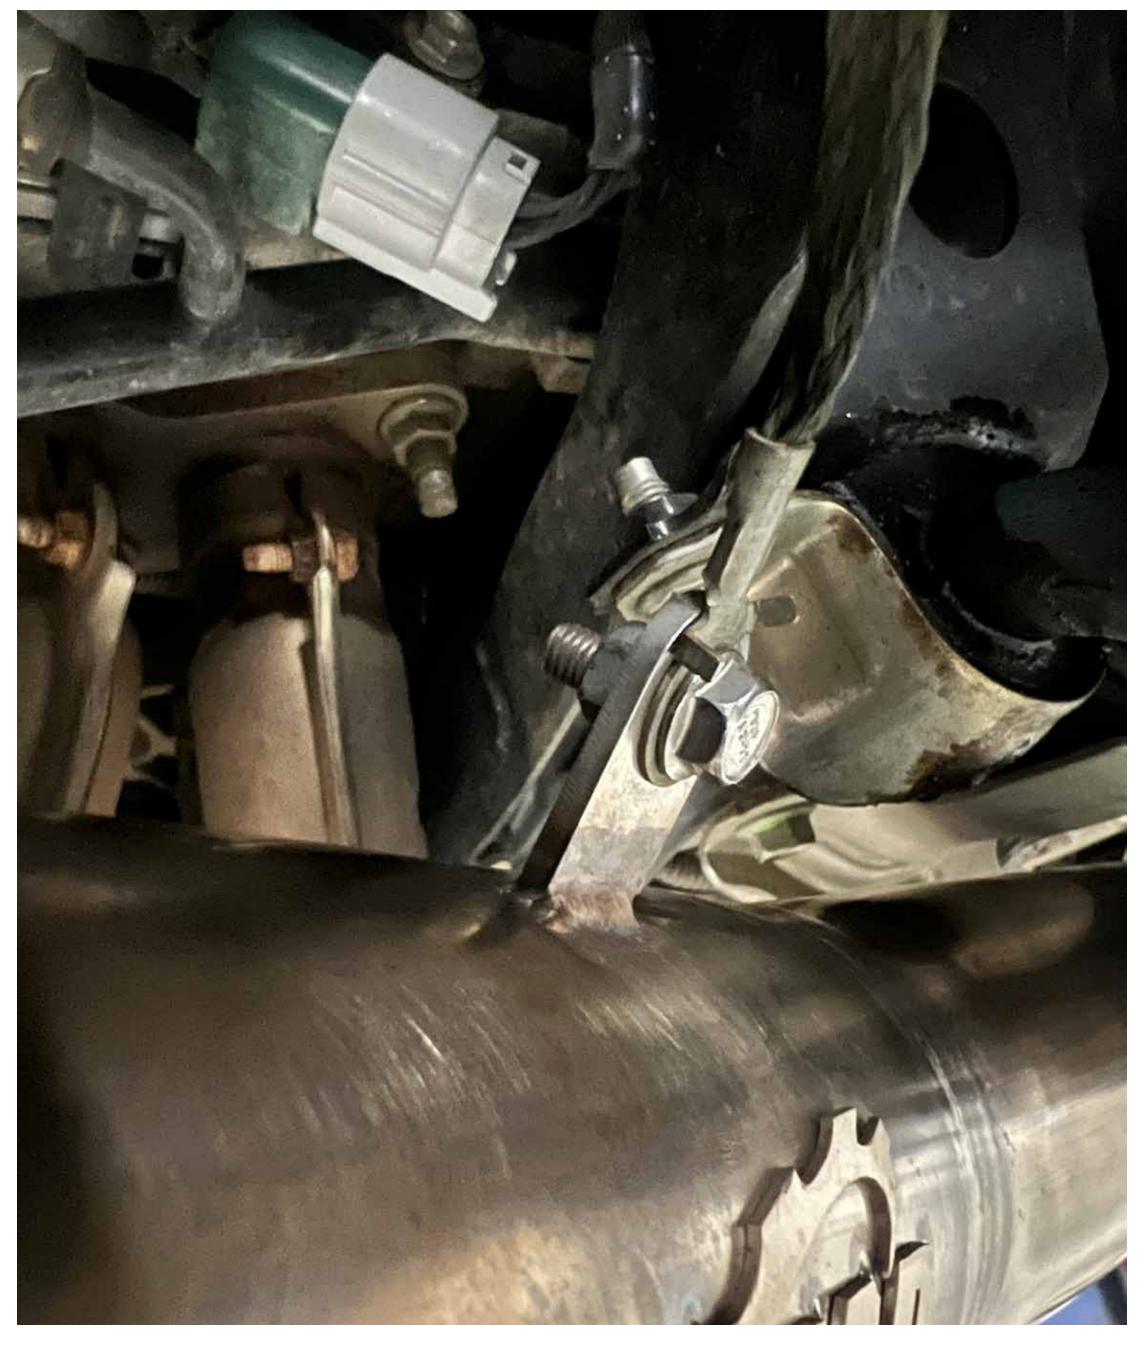

#### Step 4.1

Remove downpipe ground strap

Remove bolts and nuts attaching the downpipe to catback and turbo and remove entire downpipe

Install map downpipe onto the turbo outlet and reinstall removed nuts and bracket