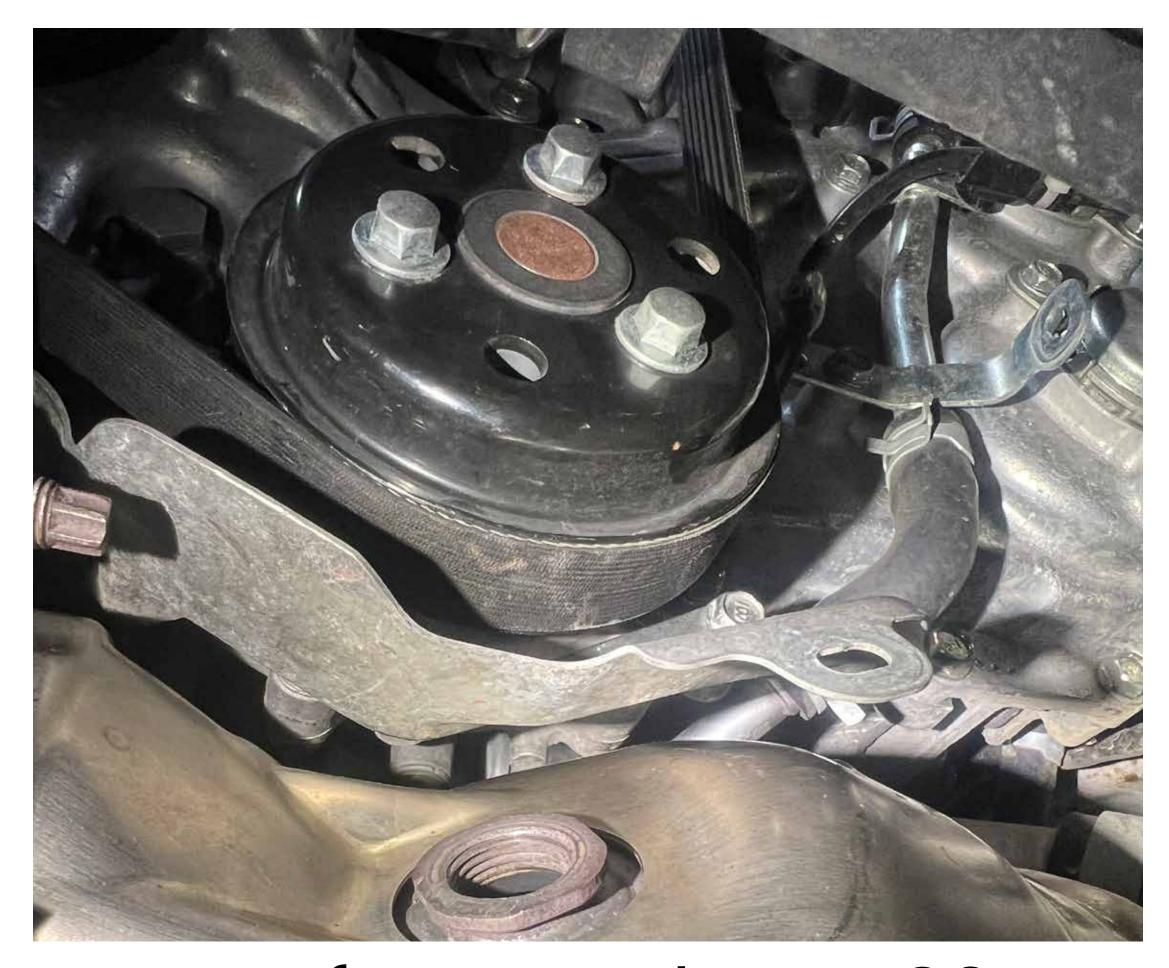

Install rear section of downpipe to the front with vband clamp and attach to catback exhaust (if using factory exhaust, use included adapter to adapt donut gasket to downpipe)

Install rear 02 sensor harness bracket and extension harness, it attaches to the factory engine harness under the brake booster

#### Step 8.1

Install rear 02 sensor harness bracket and extension harness, it attaches to the factory engine harness under the brake booster

Install rear 02 sensor and attach to extension harness