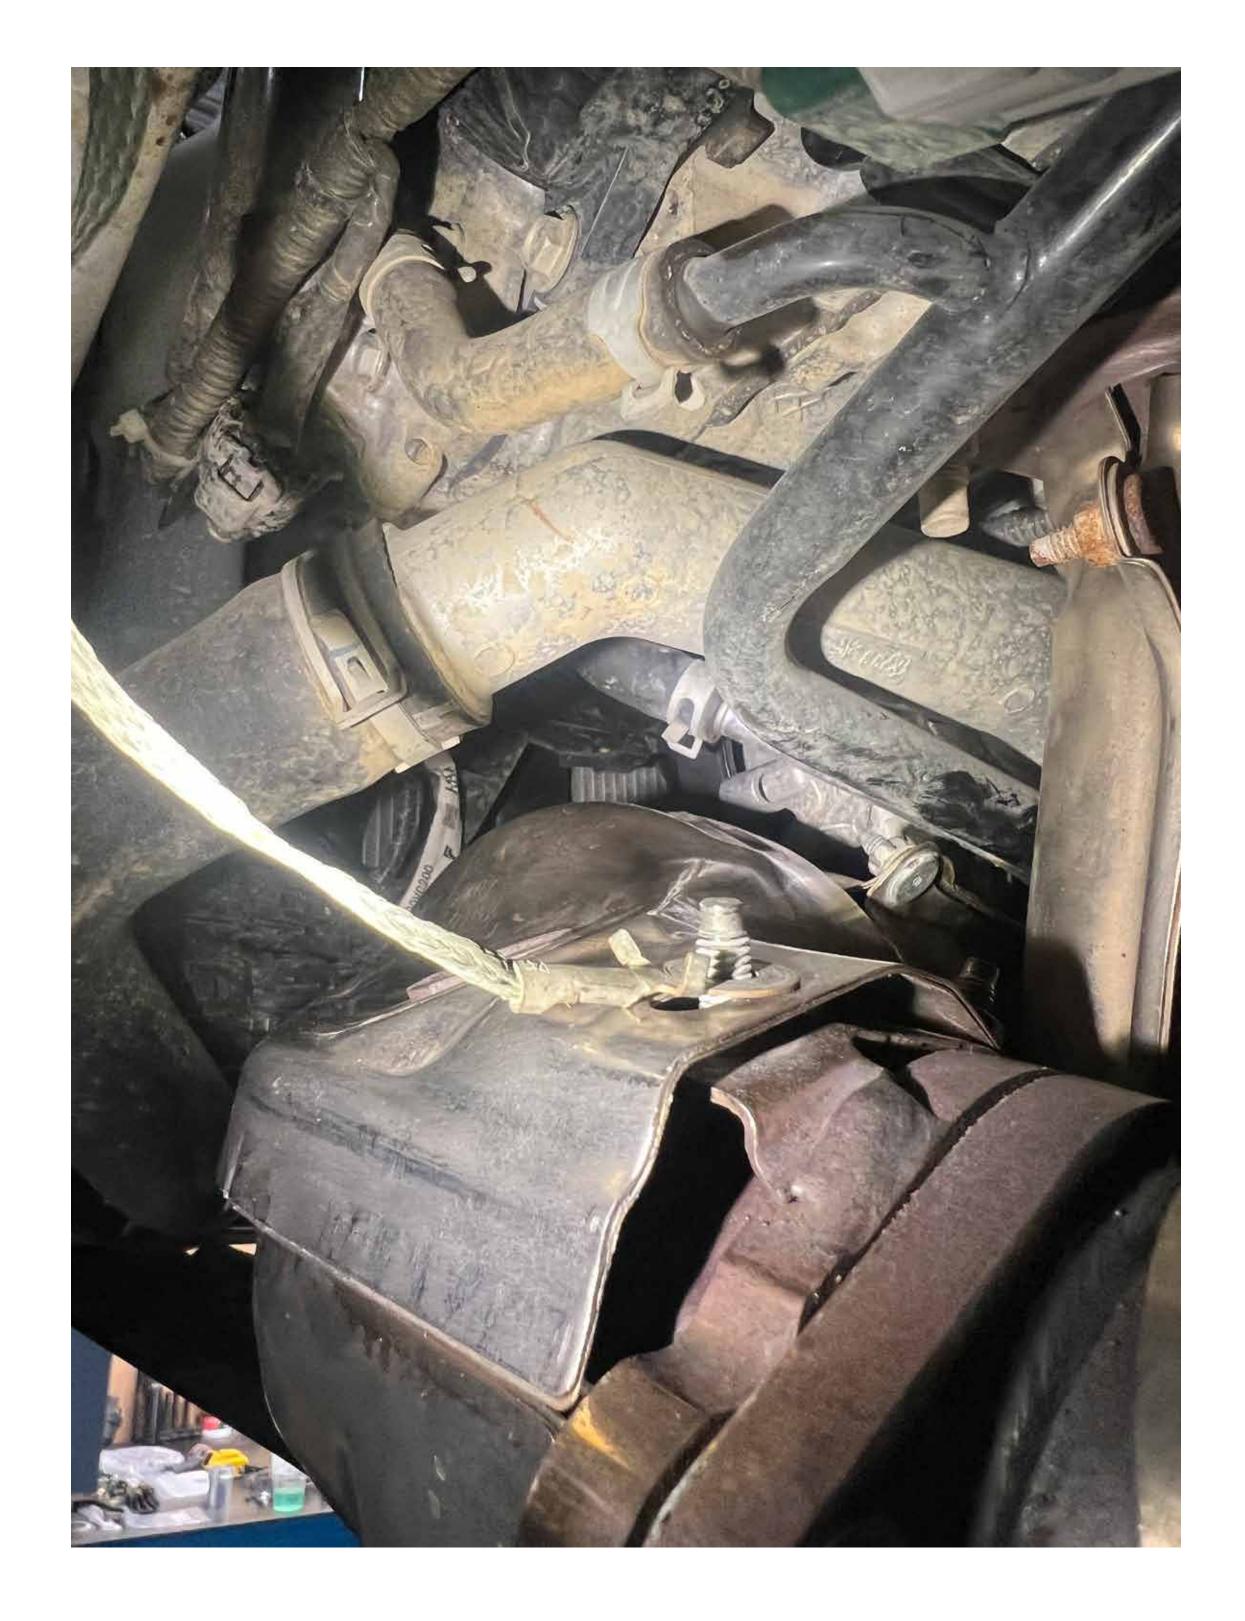

#### Step 4.1

Remove downpipe ground strap

Remove bolts and nuts attaching the downpipe to catback and turbo and remove entire downpipe

Install map downpipe onto the turbo outlet and reinstall removed nuts and bracket