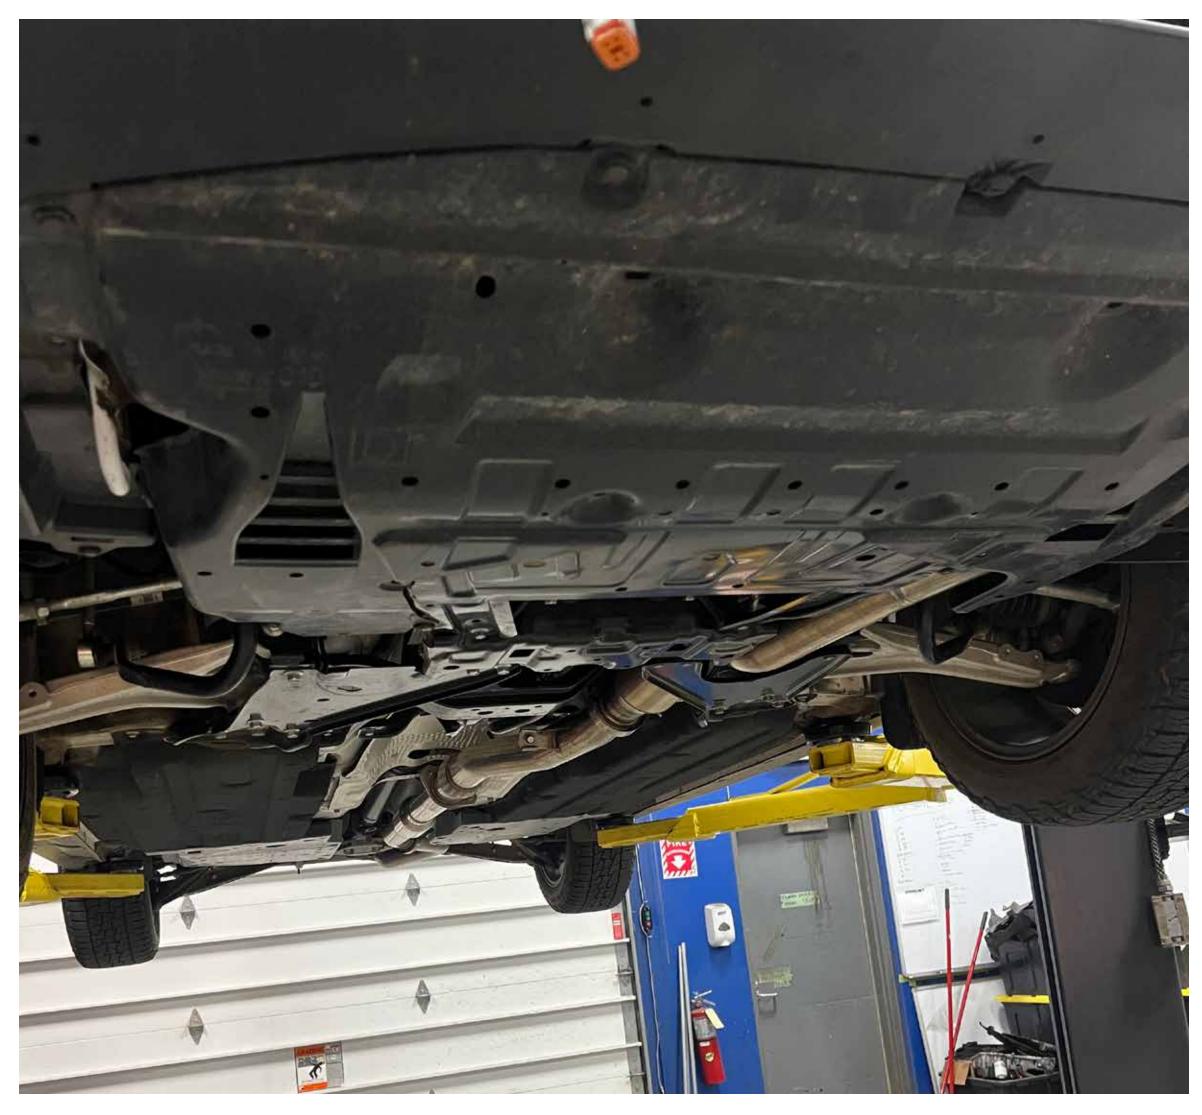

#### Step 4.1

Remove downpipe ground strap

Remove bolts and nuts attaching the downpipe to catback and turbo and remove entire downpipe

Install map downpipe onto the turbo outlet and reinstall removed nuts and bracket

Install rear section of downpipe to the front with vband clamp and attach to catback exhaust (if using factory exhaust, use included adapter to adapt donut gasket to downpipe)

Install rear 02 sensor harness bracket and extension harness, it attaches to the factory engine harness under the brake booster