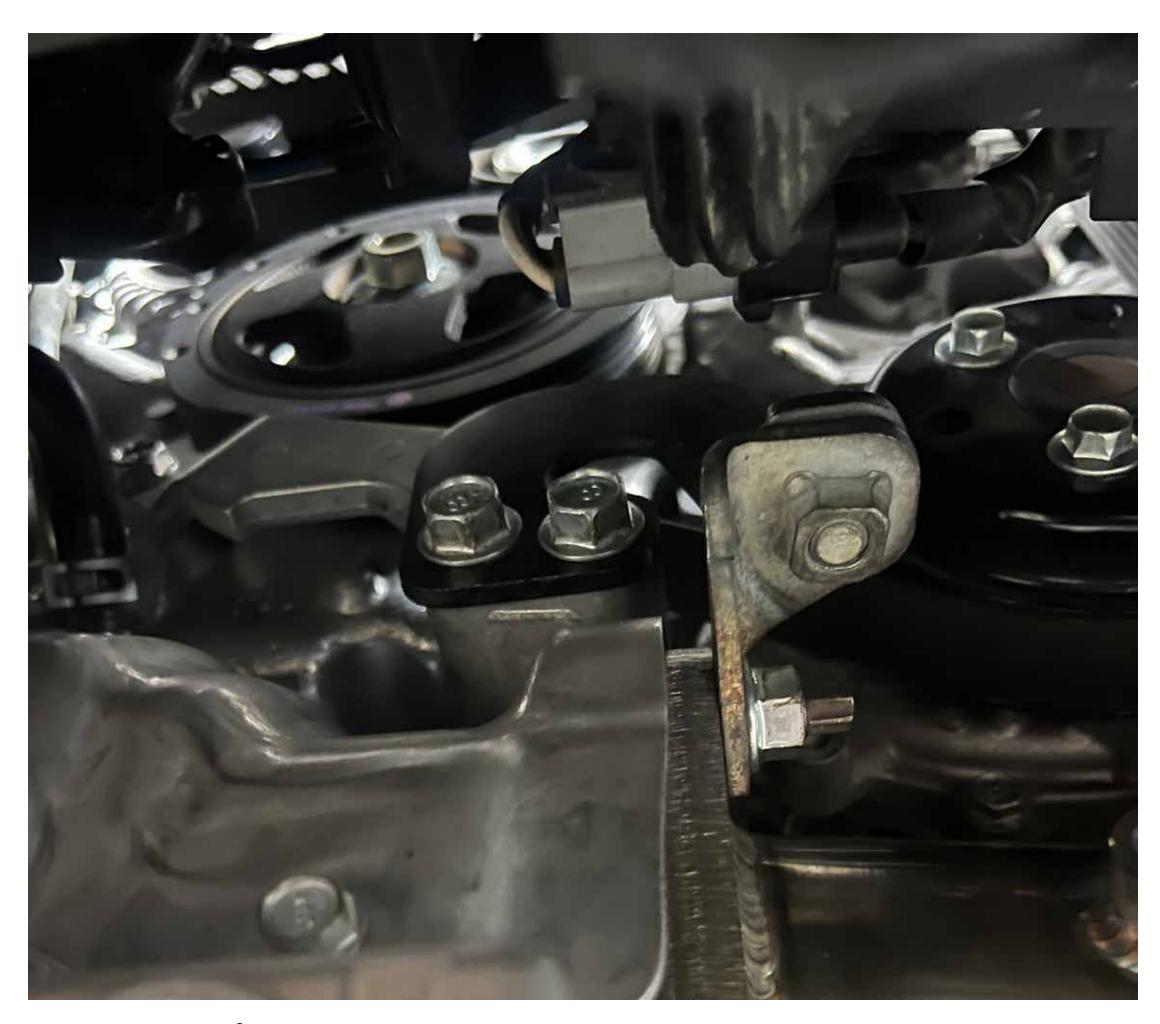

Disconnect front and rear 02 sensors

Remove turbo support brackets (you will only be able to physically remove 1 half of it until the rest of the oem downpipe comes out)

#### Step 4.1

Remove downpipe ground strap

Remove bolts and nuts attaching the downpipe to catback and turbo and remove entire downpipe

Install map downpipe onto the turbo outlet and reinstall removed nuts and bracket