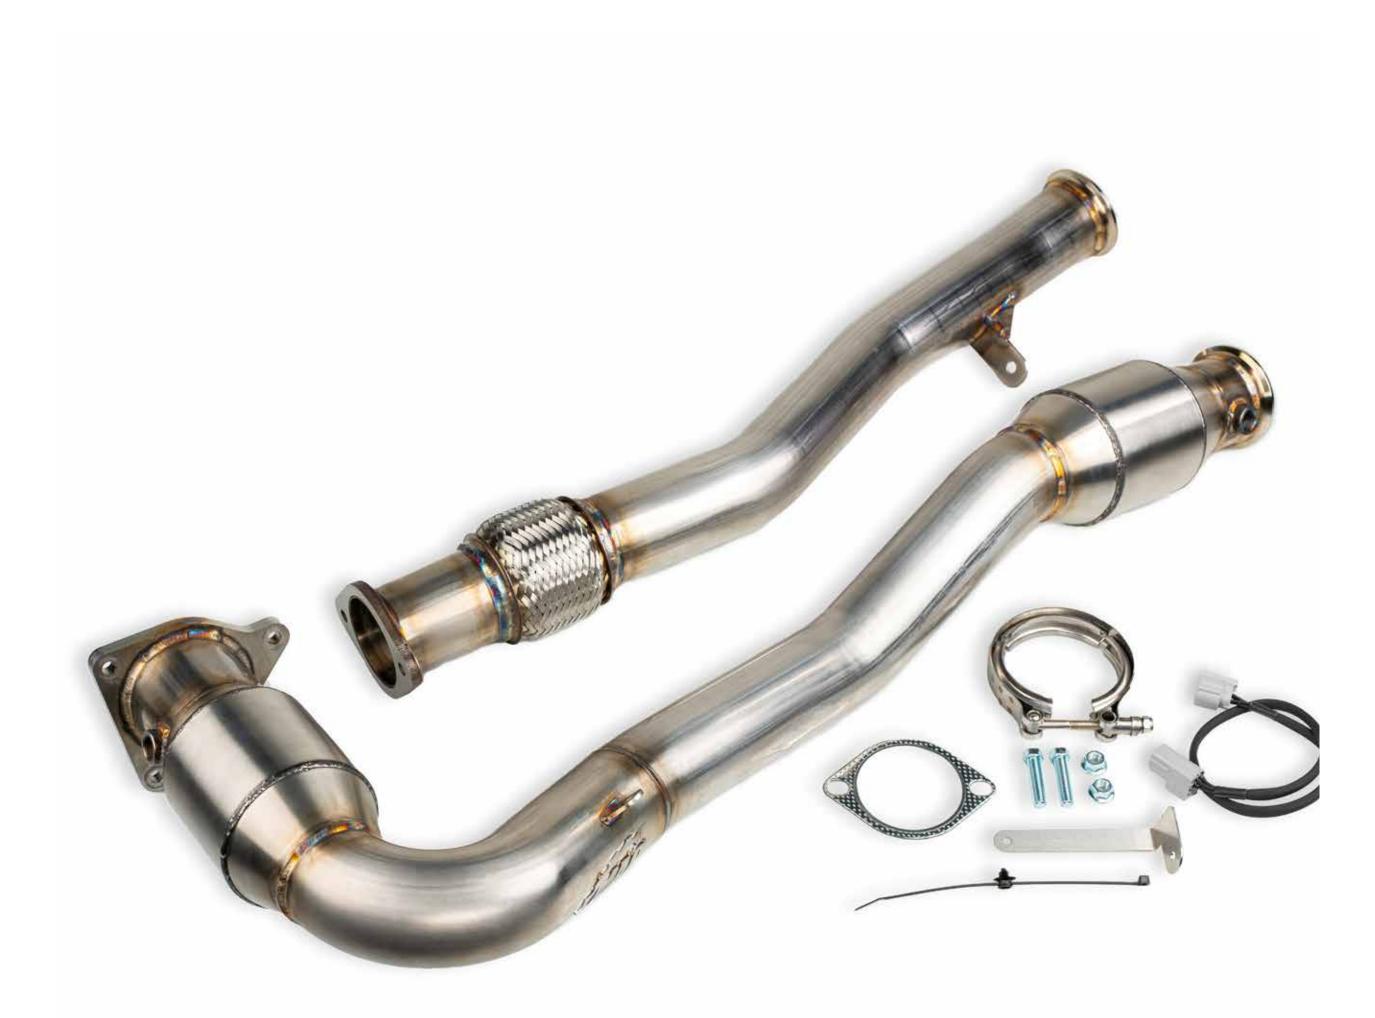

#### What's in the box:

1x MAP VB WRX Front Downpipe
1x MAP VB WRX Rear Downpipe
1x 3" V-Band Clamp
1x Anti-seize Packet
Rear 02 sensor extension harness
Rear 02 sensor harness bracket
02 sensor harness bracket ziptie mount