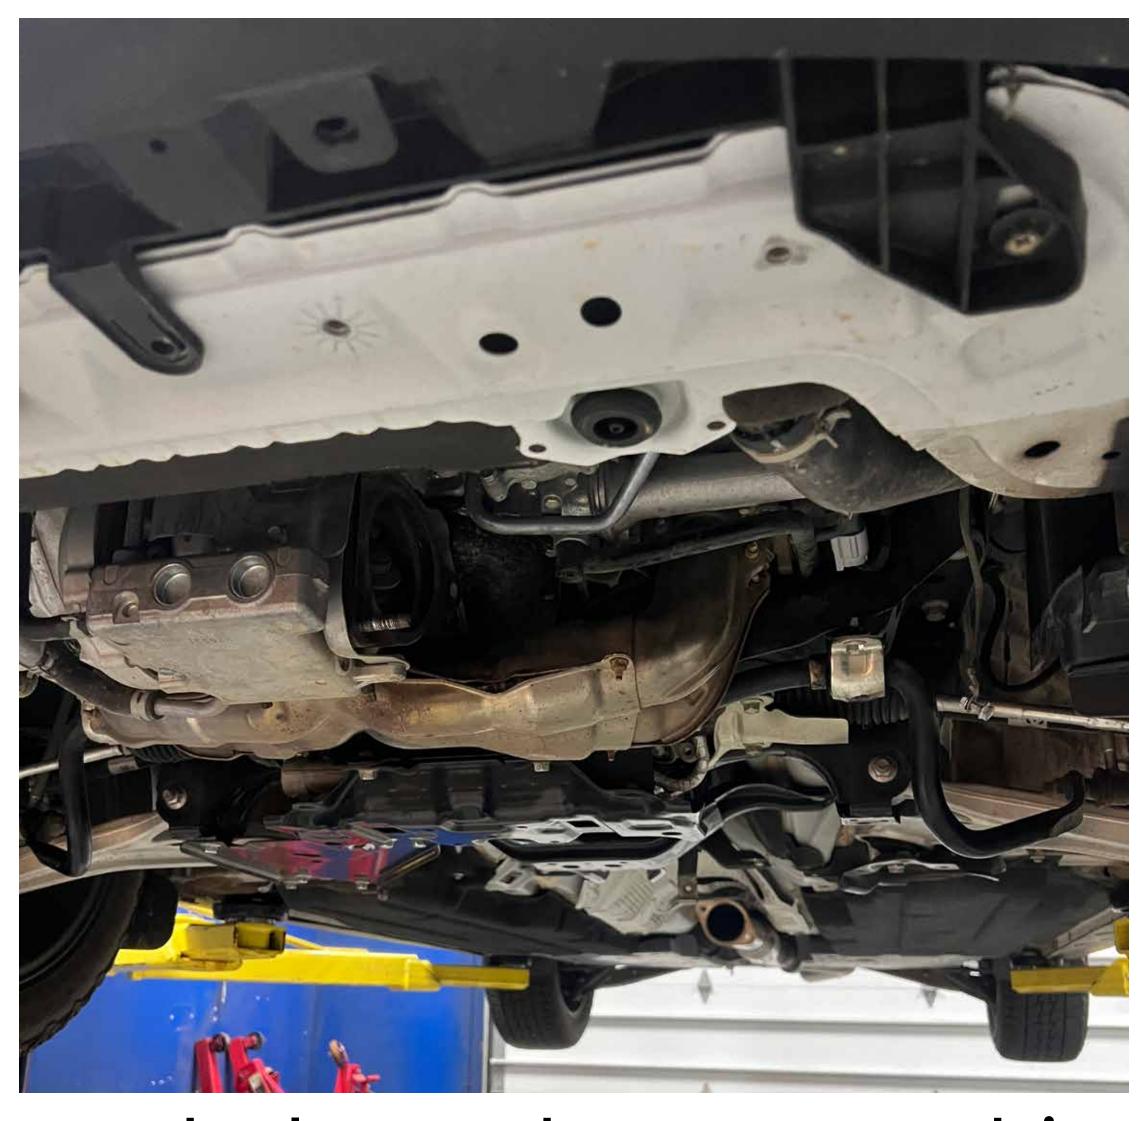

#### You will need:

3/8ths ratchet 12mm socket 13mm socket 14mm socket 02 socket

YOU MUST USE INCLUDED ANTI SEIZE ON THREADS
OF ALL VBAND AND SLIP CLAMP CONNECTIONS

Remove factory undertray

Remove front and rear under guard

Disconnect front and rear 02 sensors

Remove turbo support brackets (you will only be able to physically remove 1 half of it until the rest of the oem downpipe comes out)

#### Step 4.1

Remove downpipe ground strap

Remove bolts and nuts attaching the downpipe to catback and turbo and remove entire downpipe

Install map downpipe onto the turbo outlet and reinstall removed nuts and bracket