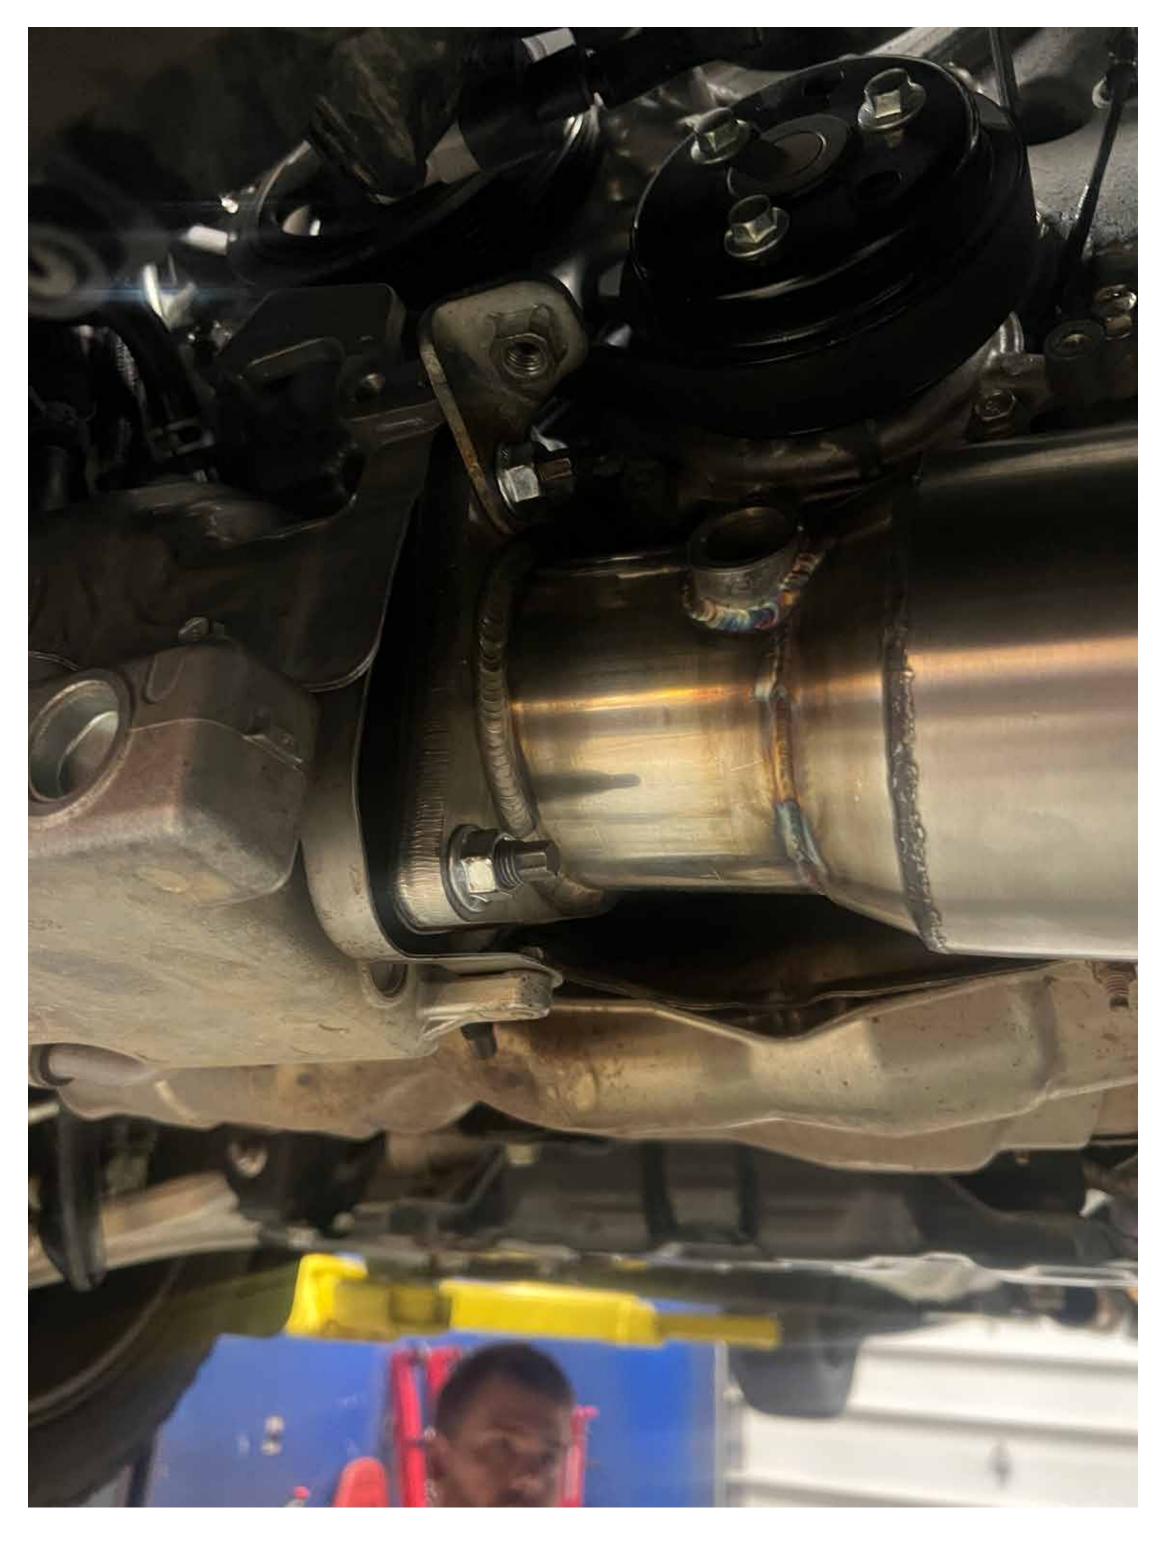

#### Step 4.1

Remove downpipe ground strap

Remove bolts and nuts attaching the downpipe to catback and turbo and remove entire downpipe

Install map downpipe onto the turbo outlet and reinstall removed nuts and bracket

Install rear section of downpipe to the front with vband clamp and attach to catback exhaust (if using factory exhaust, use included adapter to adapt donut gasket to downpipe)

Install rear 02 sensor harness bracket and extension harness, it attaches to the factory engine harness under the brake booster