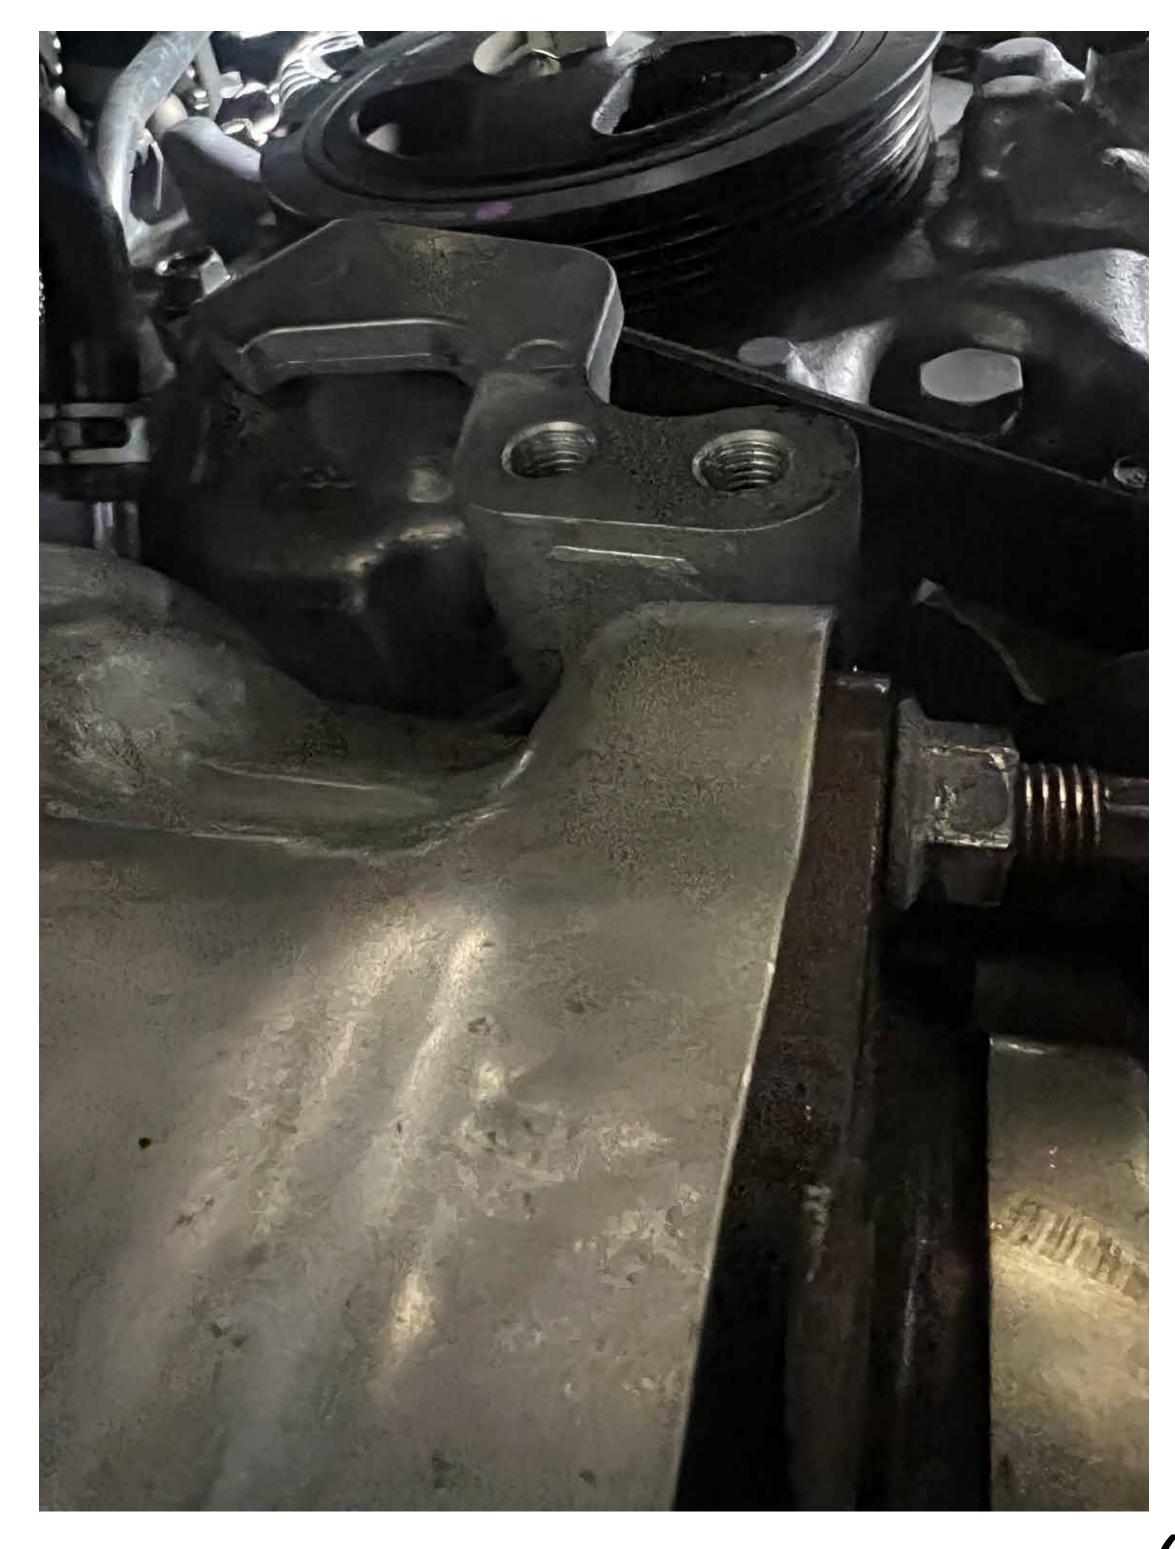

#### Step 9.1

Re- install downpipe ground strap

Reinstall water pump heat shield

Reinstall turbo support

Reinstall front 02 sensor

Reinstall under shields and guards removed earlier