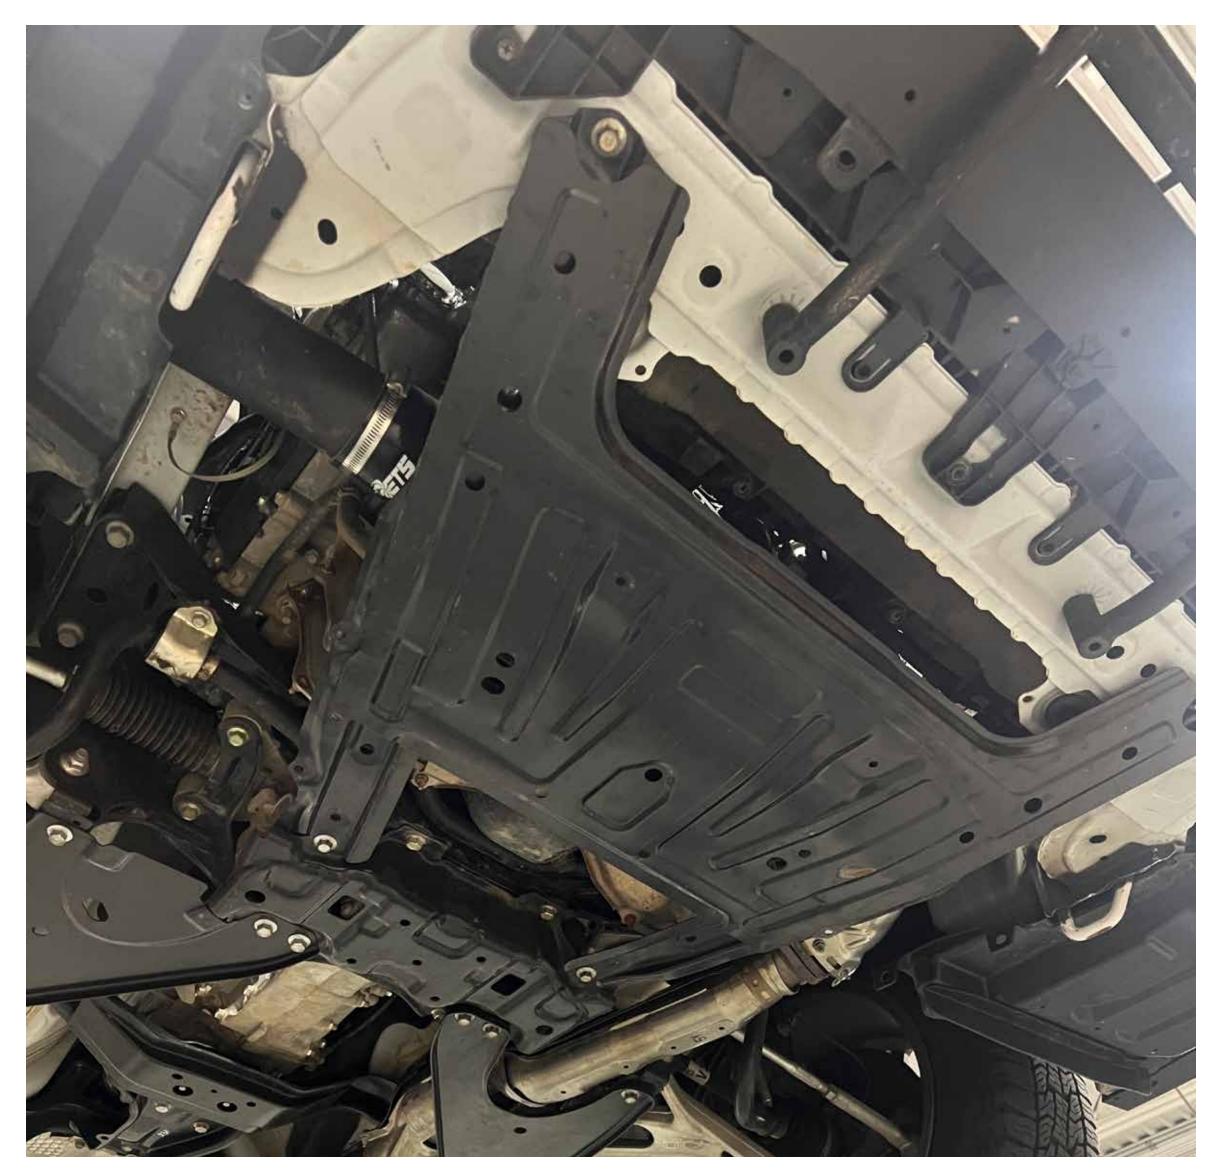

#### You will need:

3/8ths ratchet 12mm socket 13mm socket 14mm socket 02 socket

YOU MUST USE INCLUDED ANTI SEIZE ON THREADS
OF ALL VBAND AND SLIP CLAMP CONNECTIONS

Remove factory undertray

Remove front and rear under guard