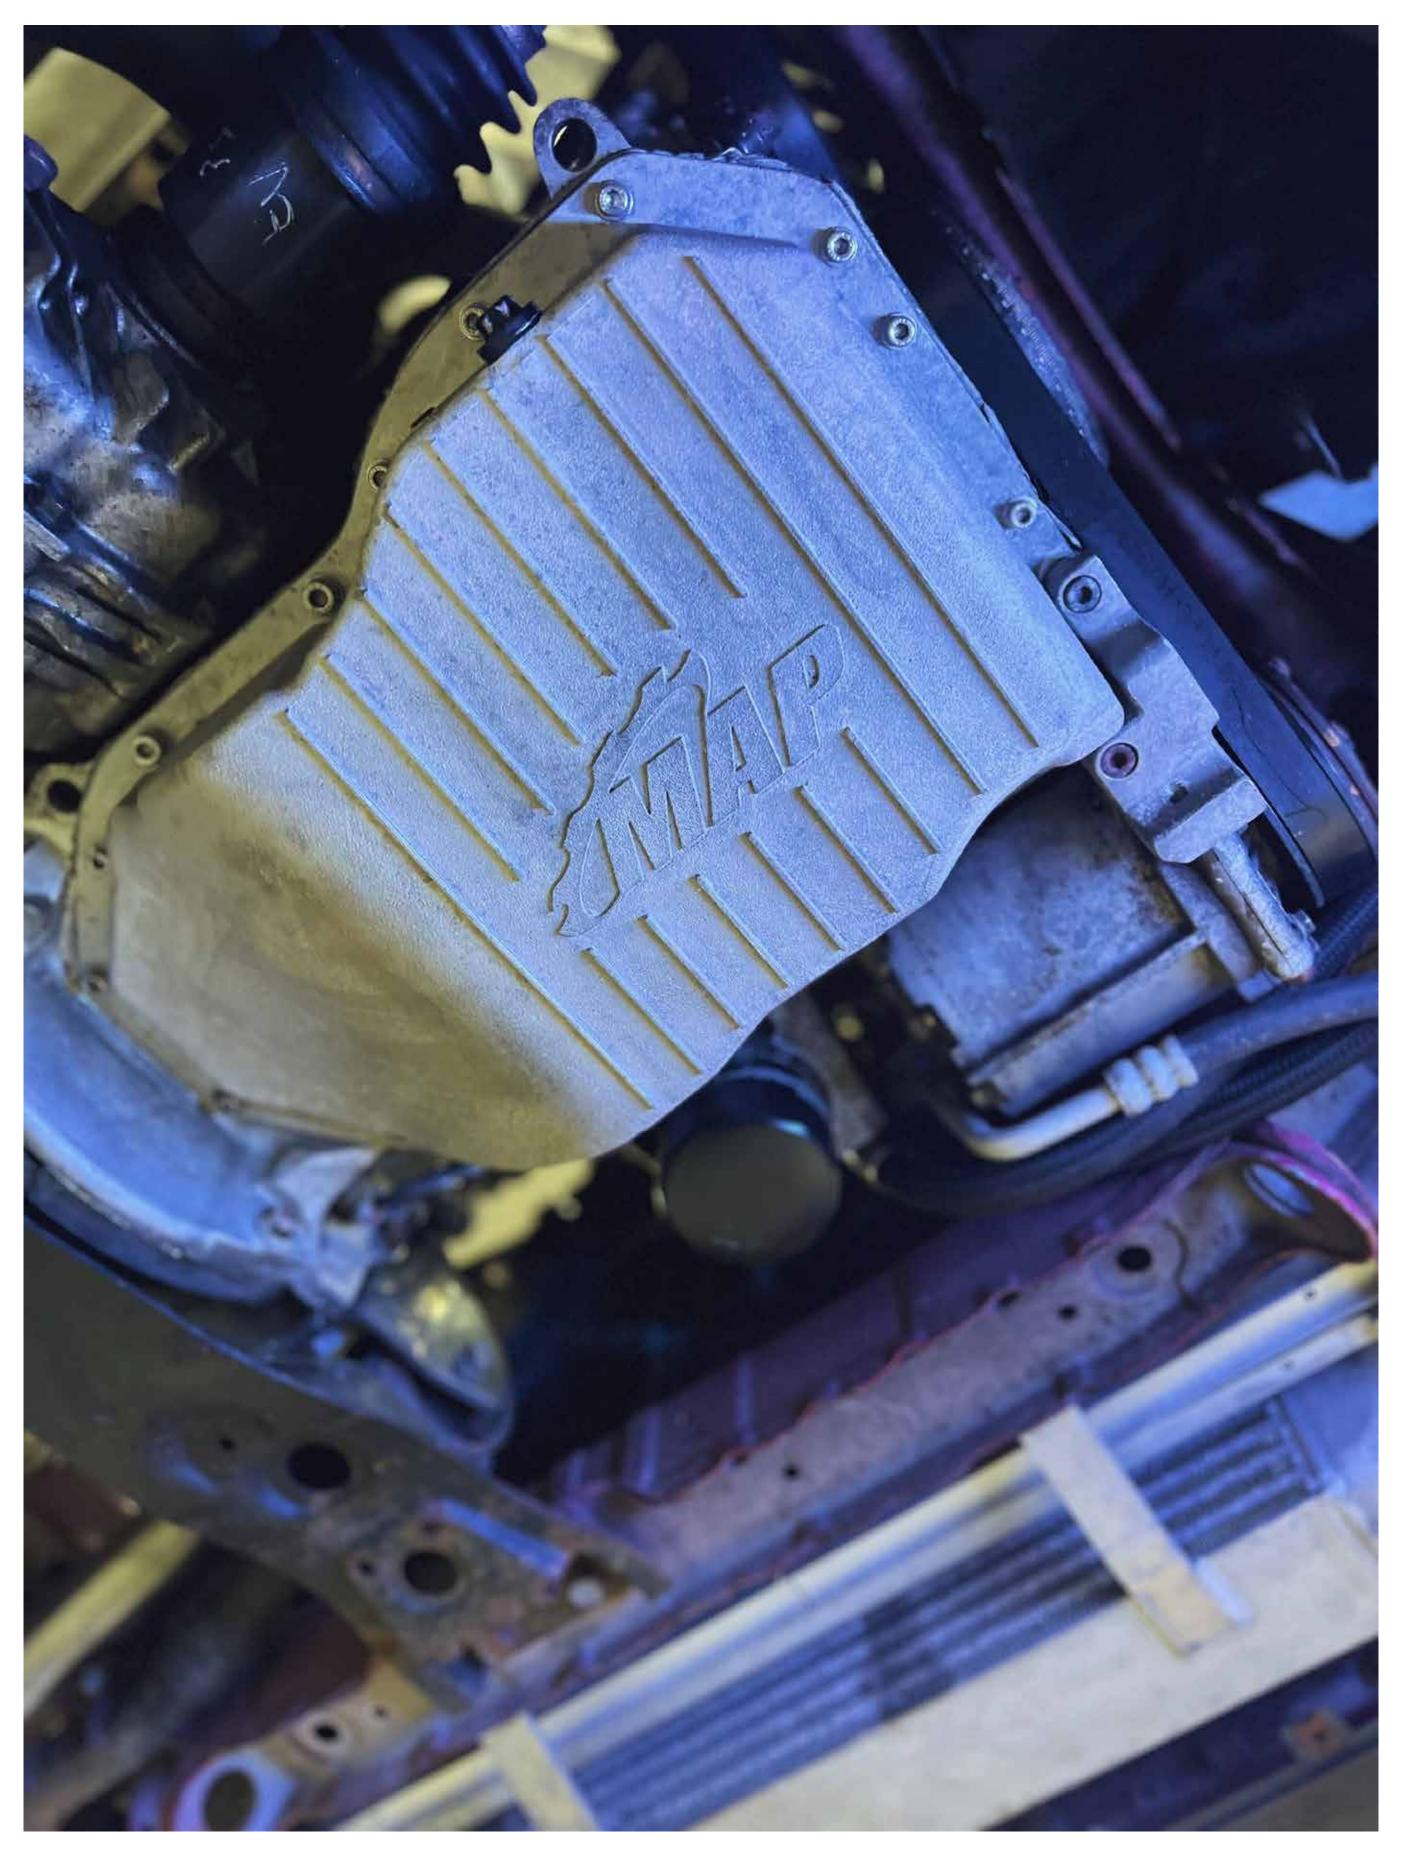

# Install evo x oil pan with included hardware

Install MAPerformance EVO x oil pan AC compressor bracket, install all bolts hand tight, and then tighten ac compressor bolts then oil pan bolts

We hope you enjoy your purchase! Reach out to us with any issues or concerns.