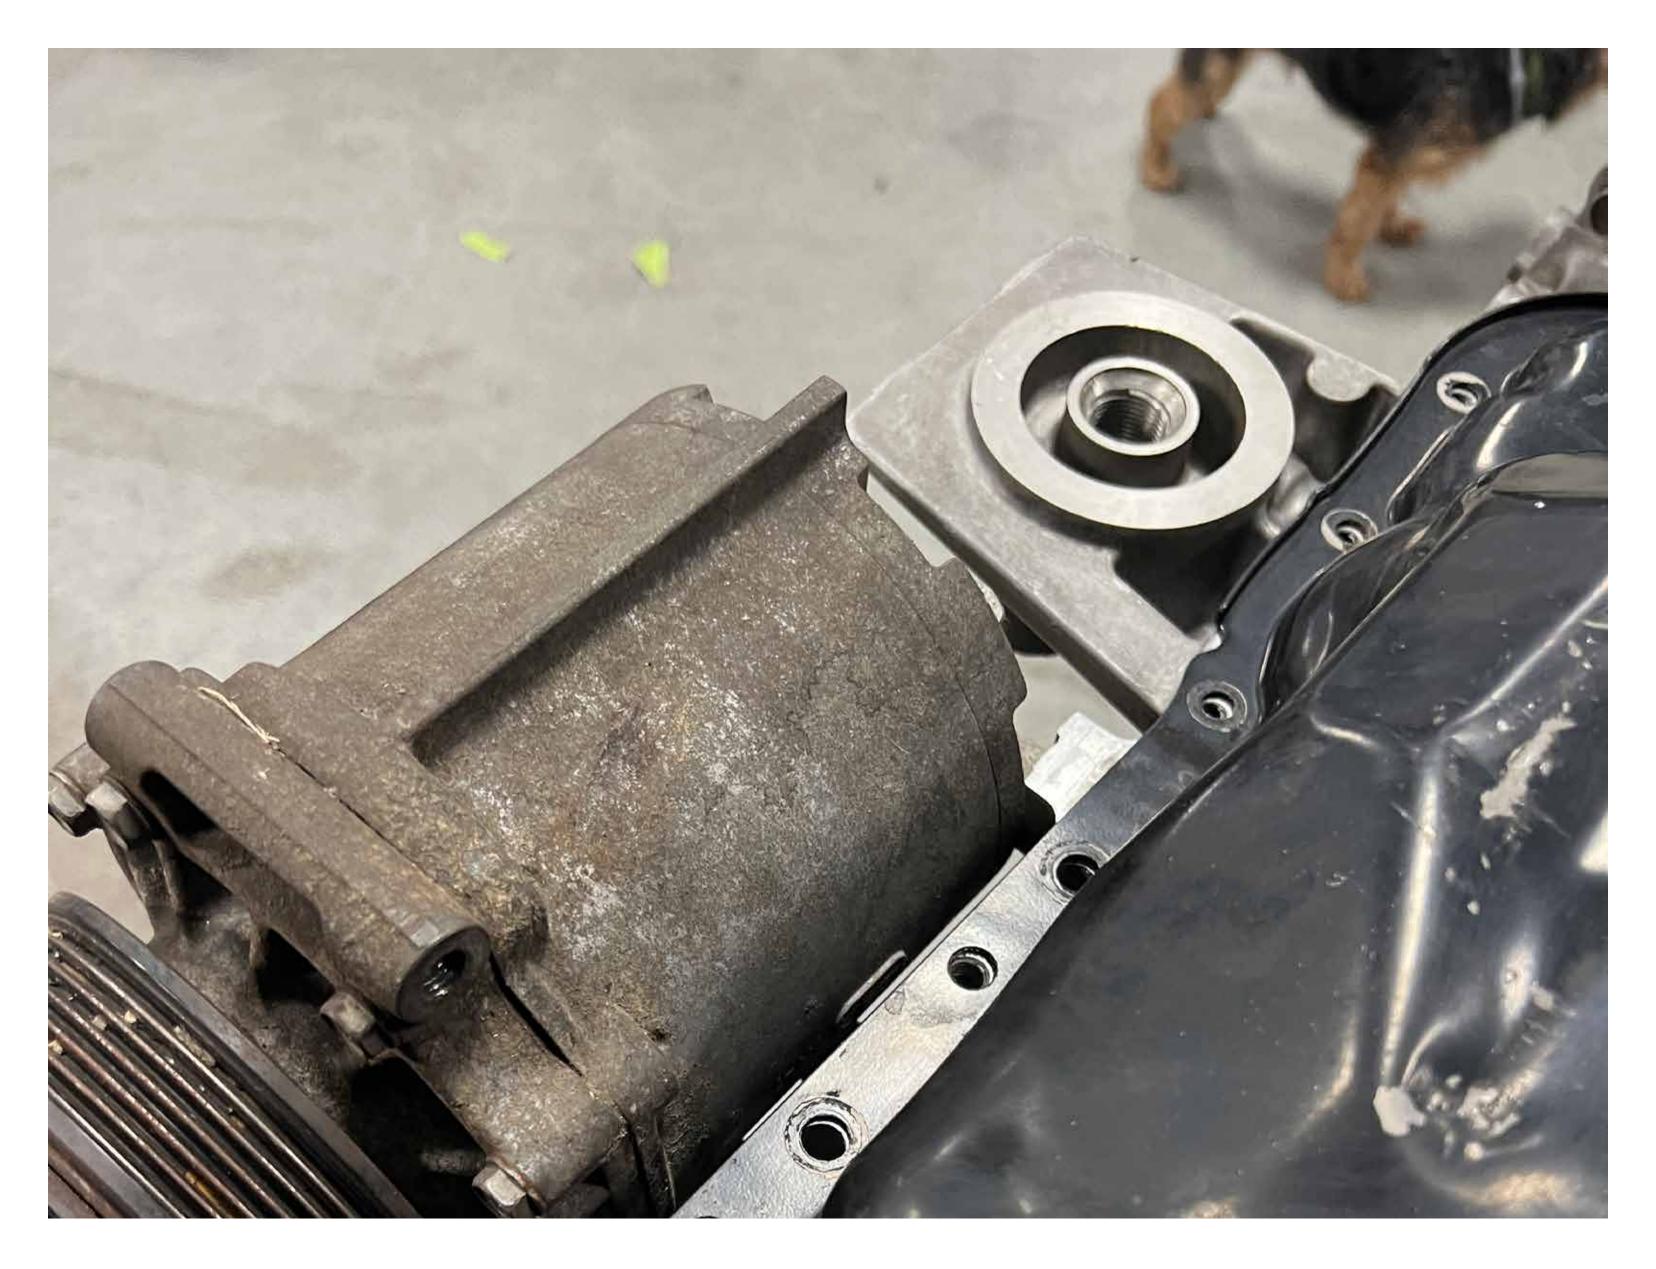

# Redefining Fast A Performance MAP EVOX-OP-REV2 Install Instructions



## What's in the box?

- 1x MAP EvoX Oil Pan Assembled
- **1x MAP EvoX AC Bracket**
- 15x M6 Bolts 16mm Length, 1mm Pitch
- 15x M6 Washers
- 5x M8 Washers
- 4x M8 Bolts 110mm Length, 1.25mm Pitch 1x M8 Bolt 70 mm Long, 1.25 mm Thread

#### 1x M8 Bolt 35mm Length, 1.25 mm Thread

- 1x M8 Bolts 20mm Length, 1.25mm Pitch
- 1x 1/8'' NPT Plug

## **Tools needed**



### You will need:

- 10mm socket
- 3/8ths ratchet
  3/16ths, 5mm, and 6mm

#### Hex Bit Sockets Gasket scraper • Ultra grey or equivalent gasket sealer



#### Remove OEM AC compressor bracket downpipe



### Remove oil pan bolts



Remove oil pan, some prying may required to remove oil pan



Clean gasket surface on oil pan, using gasket scraper or new razor blade at 90\* angle



#### Apply gasket maker to MAPerformance EVO X pan, following the path pictured



# Install evo x oil pan with included hardware



Install MAPerformance EVO x oil pan AC compressor bracket, install all bolts hand tight, and then tighten ac compressor bolts then oil pan bolts

We hope you enjoy your purchase! Reach out to us with any issues or concerns.

#### 1-888-627-3736





#### support@maperformance.com



#### www.facebook.com/modernautomotiveperformance/

#### Redefining Fast Entre Contraction of the second sec