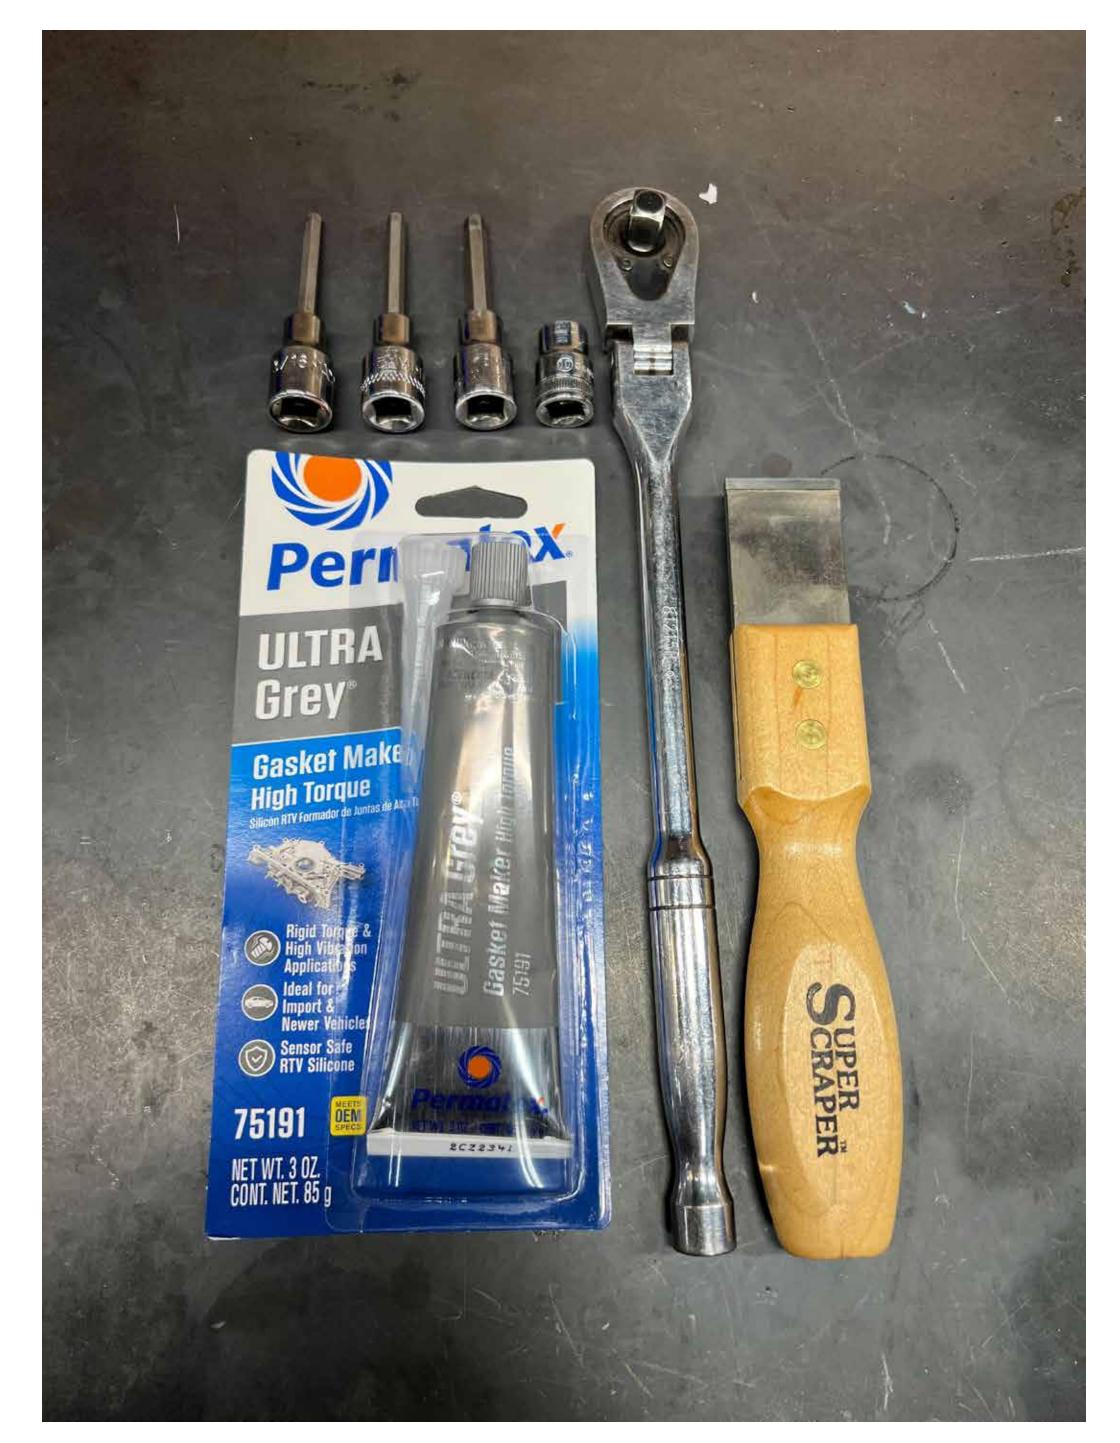

## **Tools needed**

### You will need:

- 10mm socket
- 3/8ths ratchet
  3/16ths, 5mm, and 6mm

#### Hex Bit Sockets Gasket scraper • Ultra grey or equivalent gasket sealer