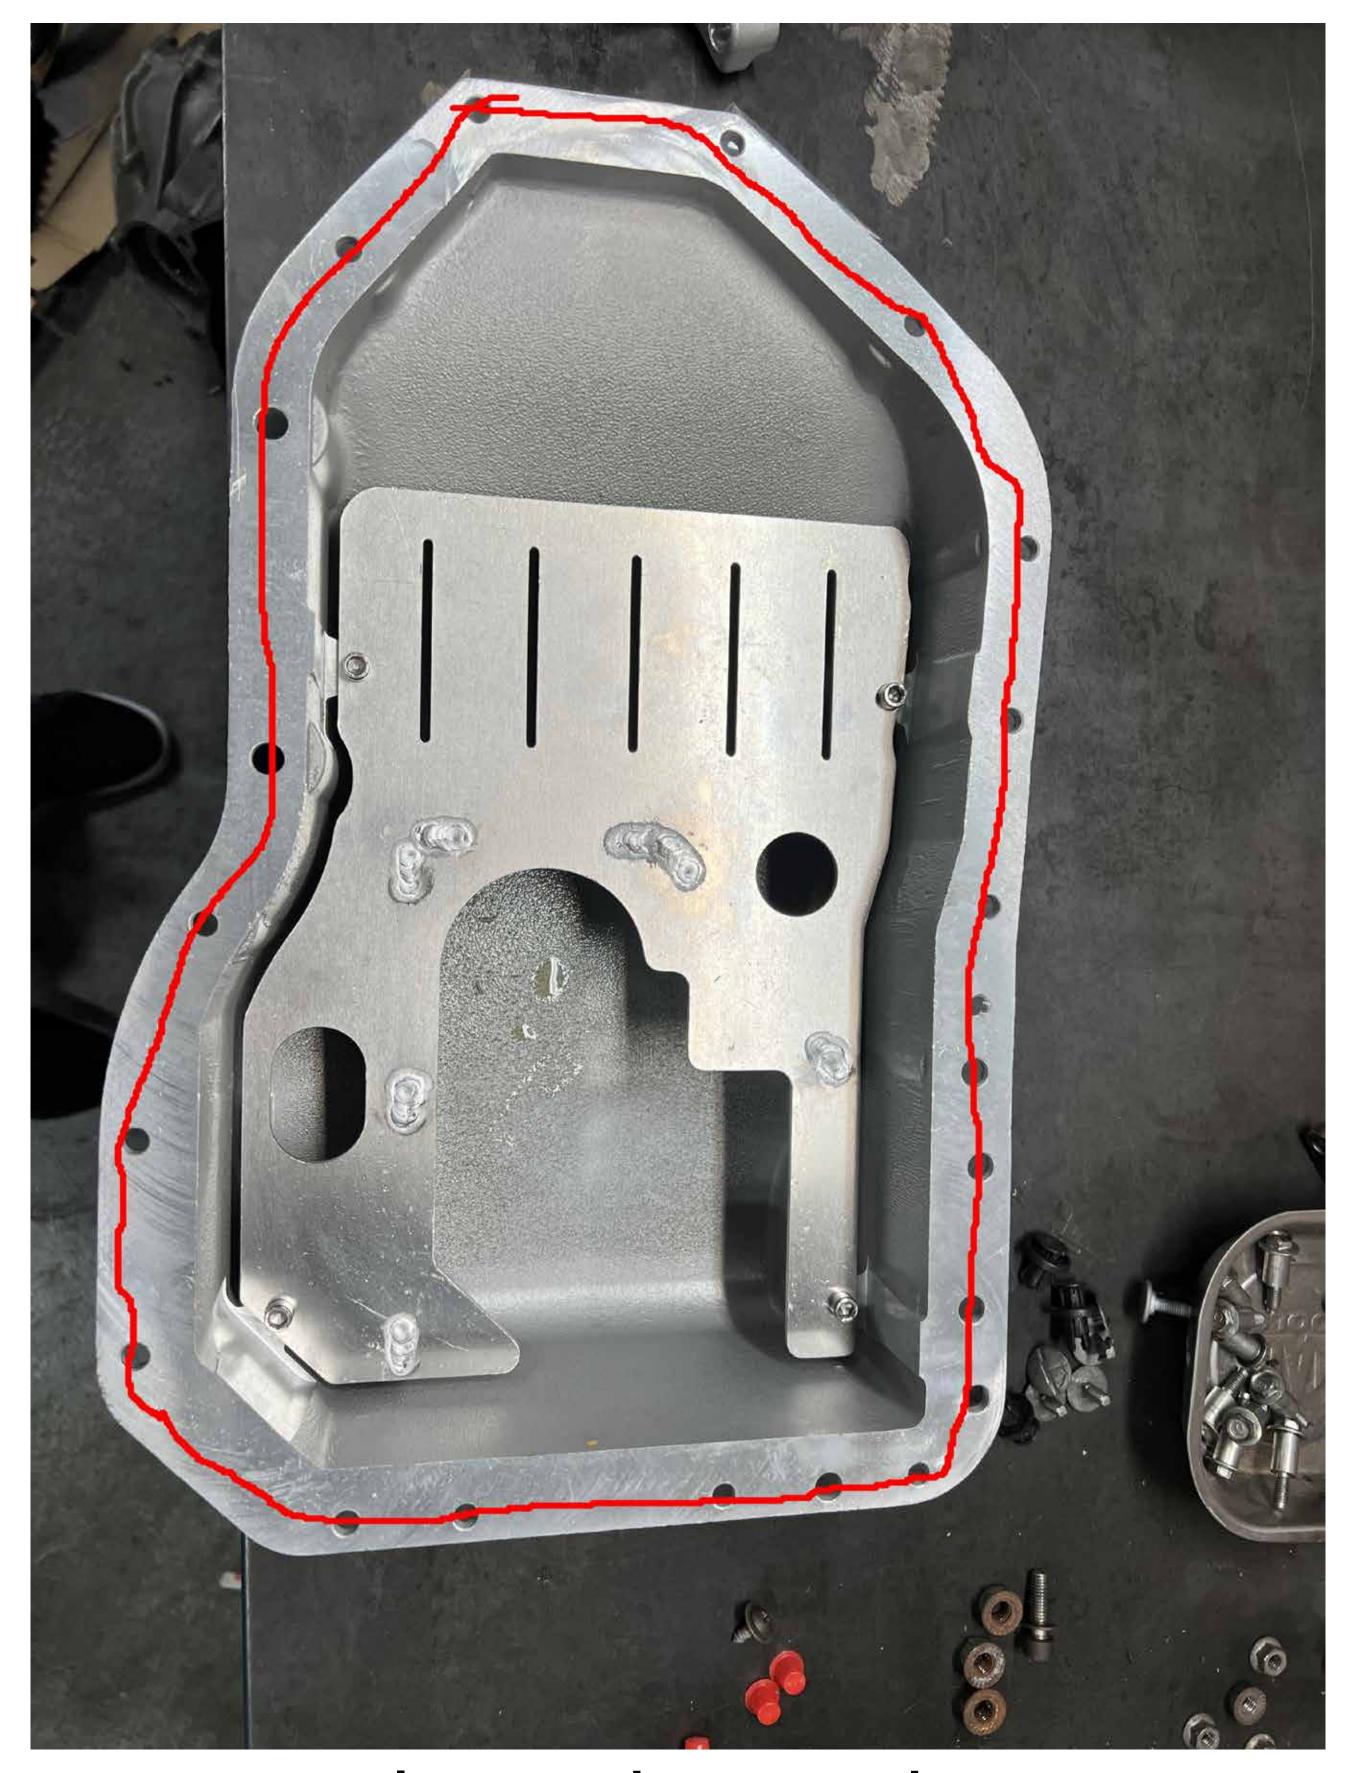

erformance MAP EVOX-OP-REV2 Install Instructions



## What's in the box?

- 1x MAP EvoX Oil Pan Assembled
- **1x MAP EvoX AC Bracket**
- 15x M6 Bolts 16mm Length, 1mm Pitch
- 15x M6 Washers
- 5x M8 Washers
- 4x M8 Bolts 110mm Length, 1.25mm Pitch 1x M8 Bolt 70 mm Long, 1.25 mm Thread

#### 1x M8 Bolt 35mm Length, 1.25 mm Thread

- 1x M8 Bolts 20mm Length, 1.25mm Pitch
- 1x 1/8'' NPT Plug

## **Tools needed**



### You will need:

- 10mm socket
- 3/8ths ratchet
  3/16ths, 5mm, and 6mm

#### Hex Bit Sockets Gasket scraper • Ultra grey or equivalent gasket sealer



#### Remove OEM AC compressor bracket downpipe



### Remove oil pan bolts



Remove oil pan, some prying may required to remove oil pan



Clean gasket surface on oil pan, using gasket scraper or new razor blade at 90\* angle



#### Apply gasket maker to MAPerformance EVO X pan, following the path pictured



# Install evo x oil pan with included hardware



Install MAPerformance EVO x oil pan AC compressor bracket, install all bolts hand tight, and then tighten ac compressor bolts then oil pan bolts

We hope you enjoy your purchase! Reach out to us with any issues or concerns.

#### 1-888-627-3736





#### support@maperformance.com



#### www.facebook.com/modernautomotiveperformance/

#### Redefining Fast Entre Contraction of the second sec