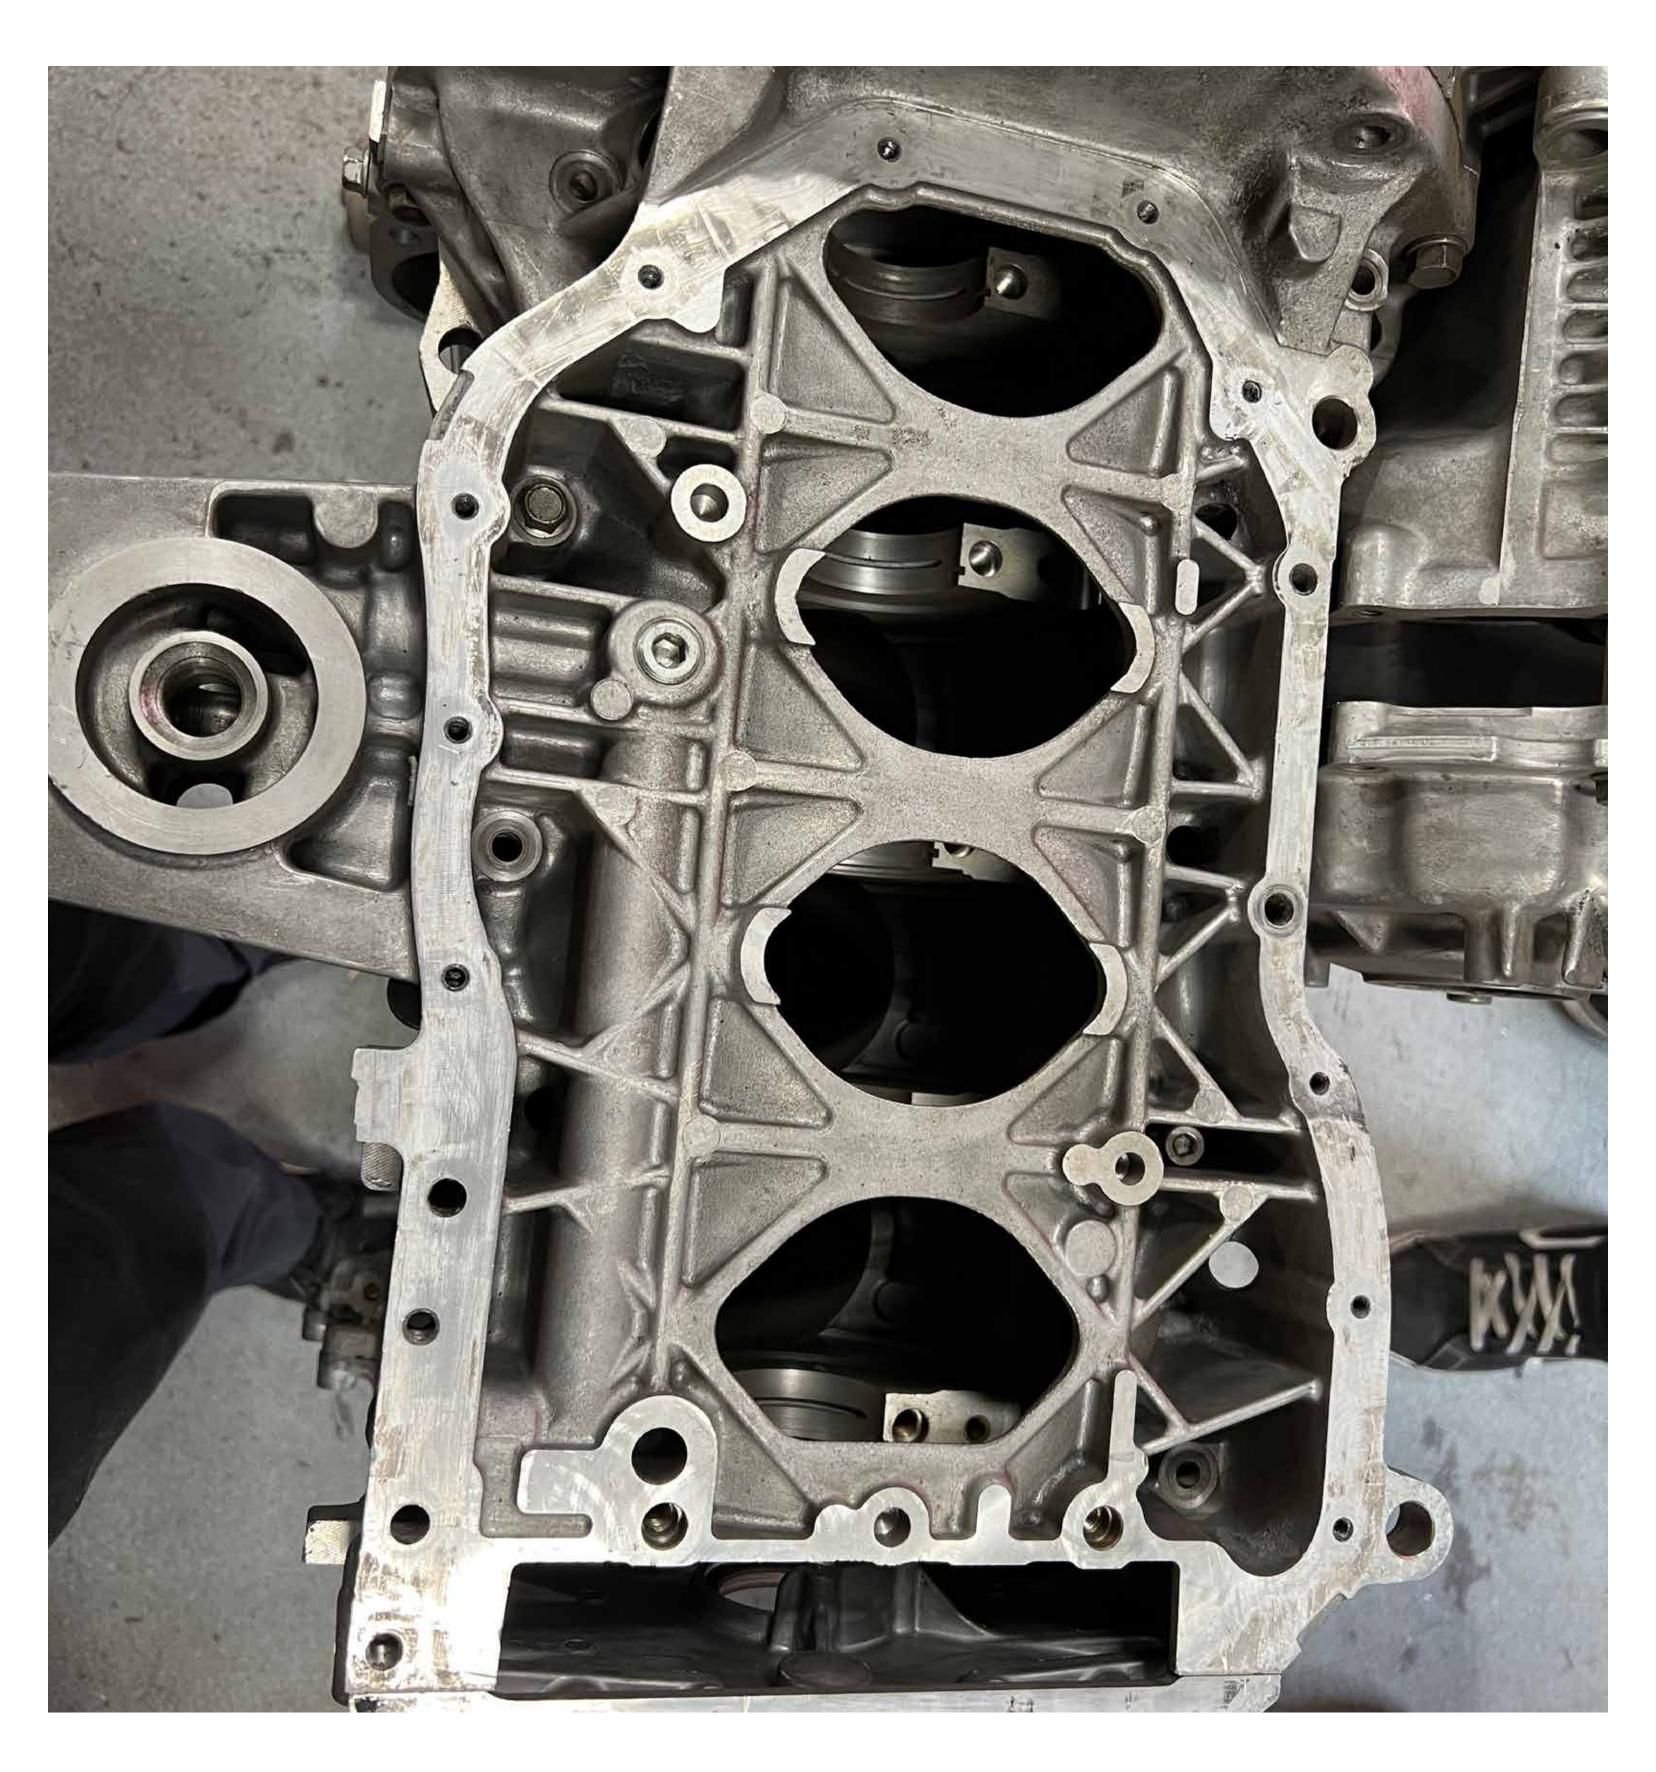

### Remove oil pan bolts

Remove oil pan, some prying may required to remove oil pan

Clean gasket surface on oil pan, using gasket scraper or new razor blade at 90\* angle