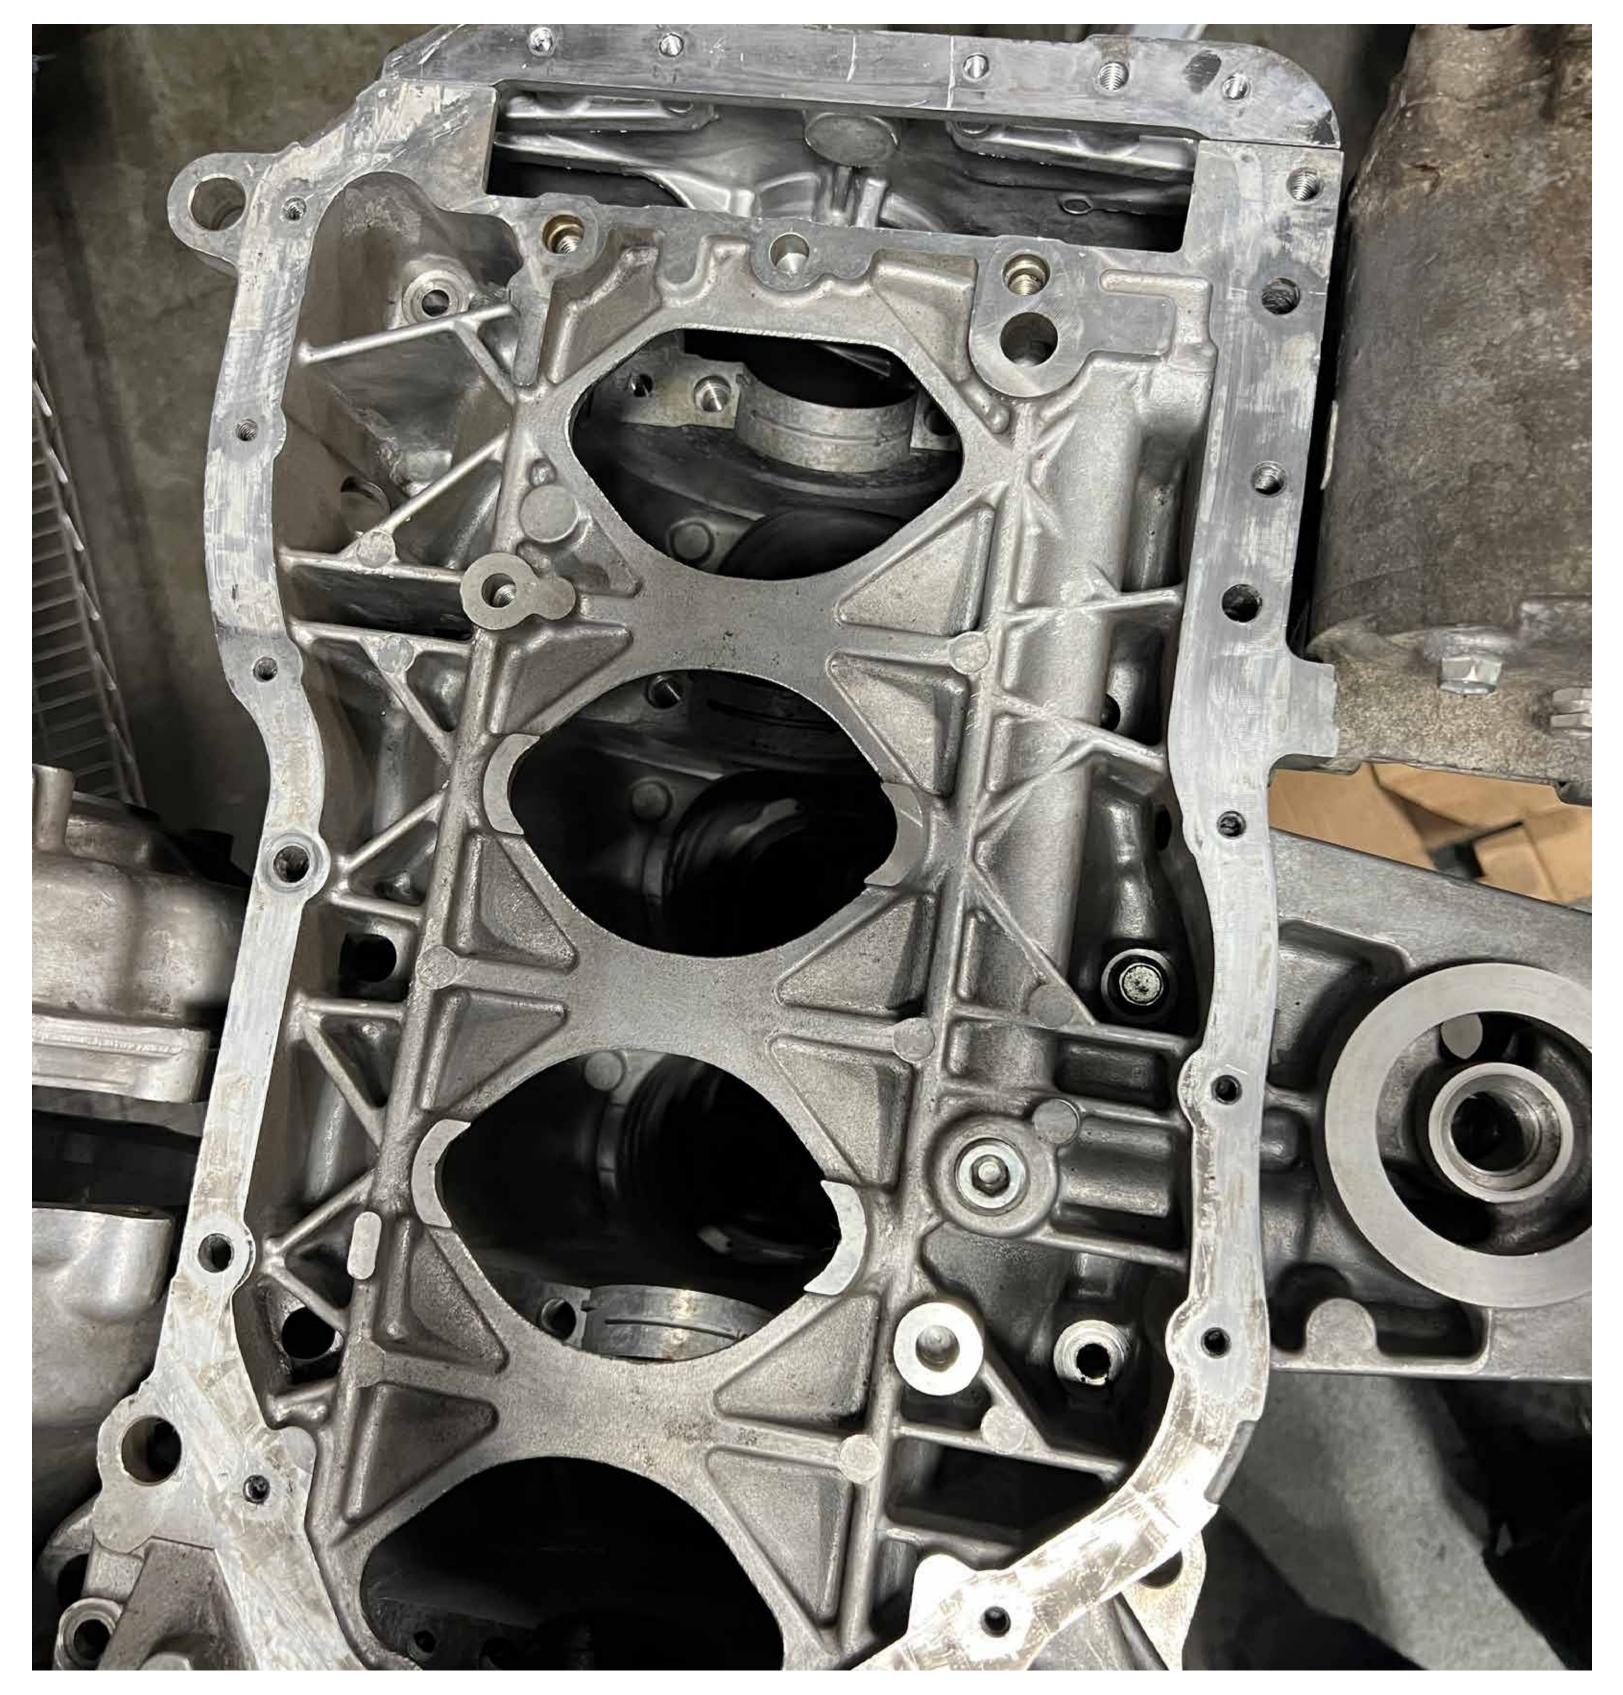

### Remove oil pan bolts

Remove oil pan, some prying may required to remove oil pan

Clean gasket surface on oil pan, using gasket scraper or new razor blade at 90\* angle