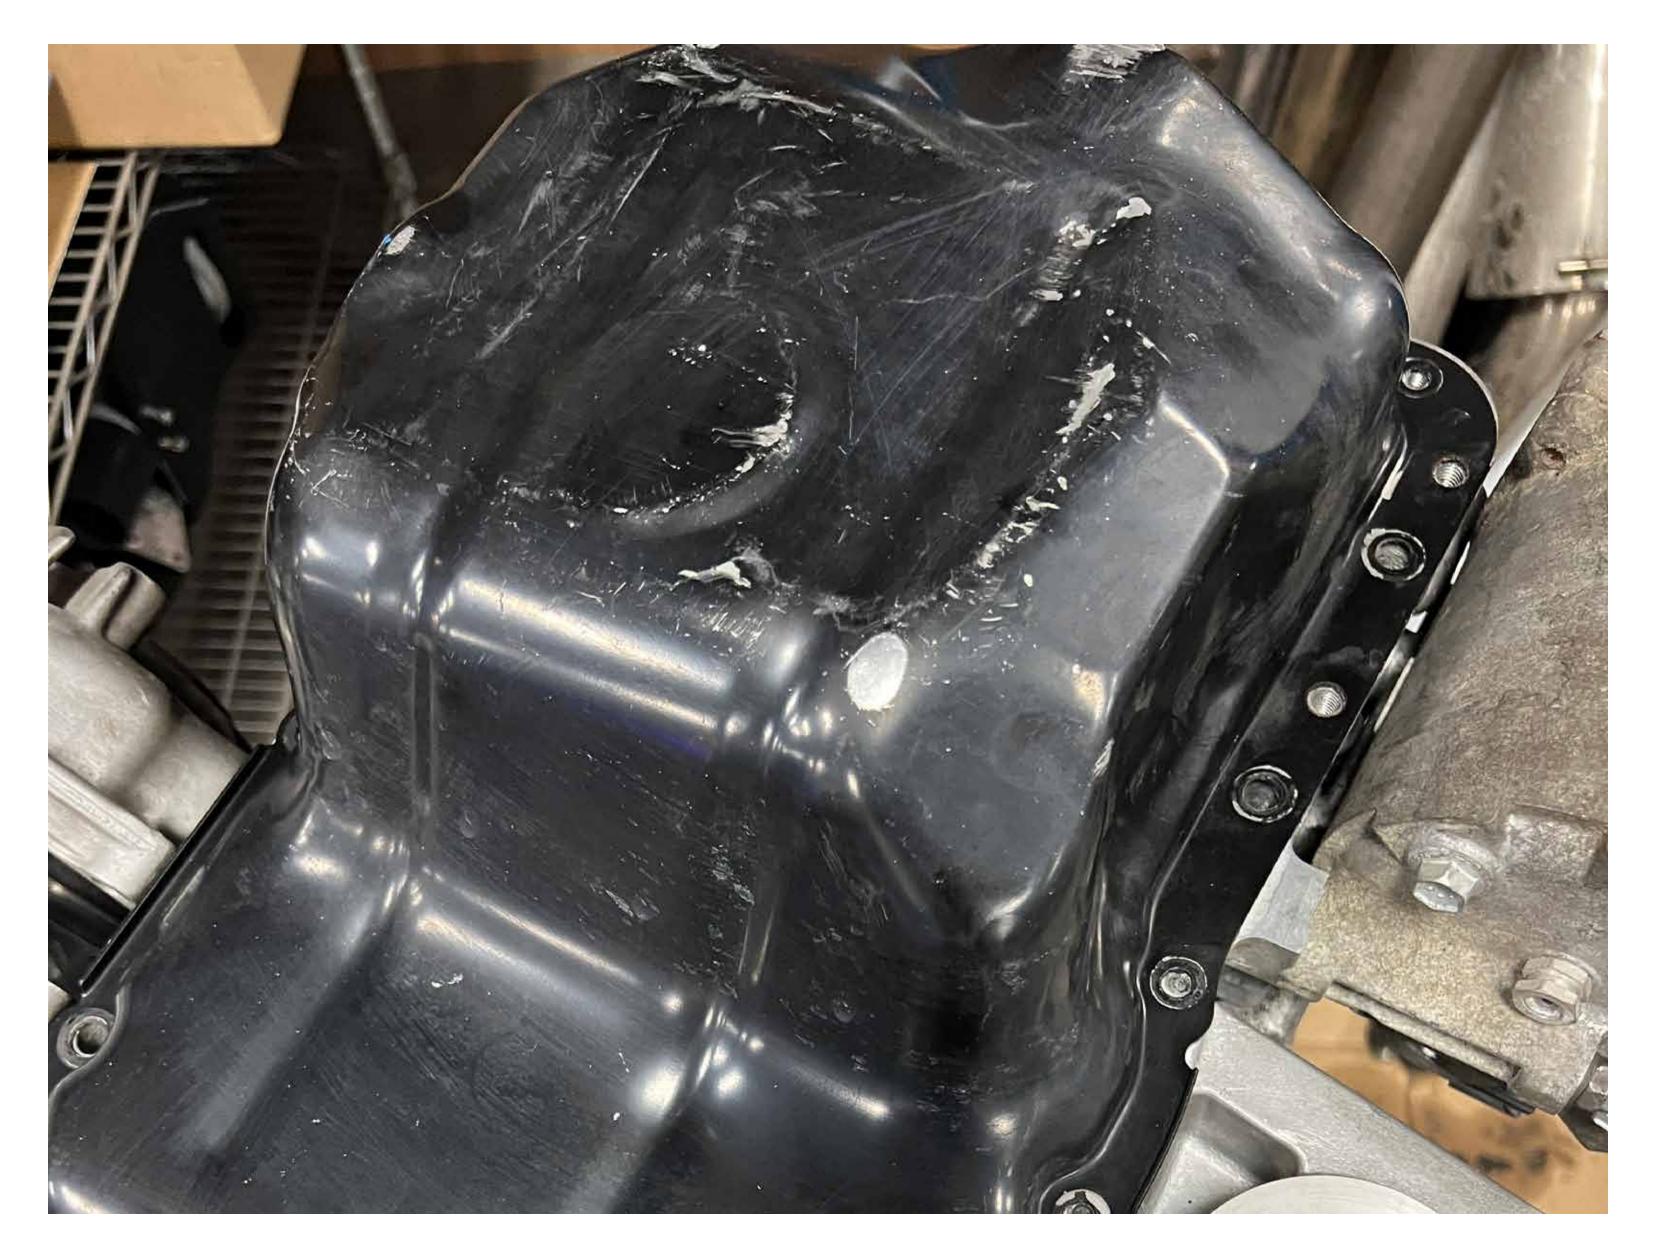

### Remove oil pan bolts

Remove oil pan, some prying may required to remove oil pan

Clean gasket surface on oil pan, using gasket scraper or new razor blade at 90\* angle