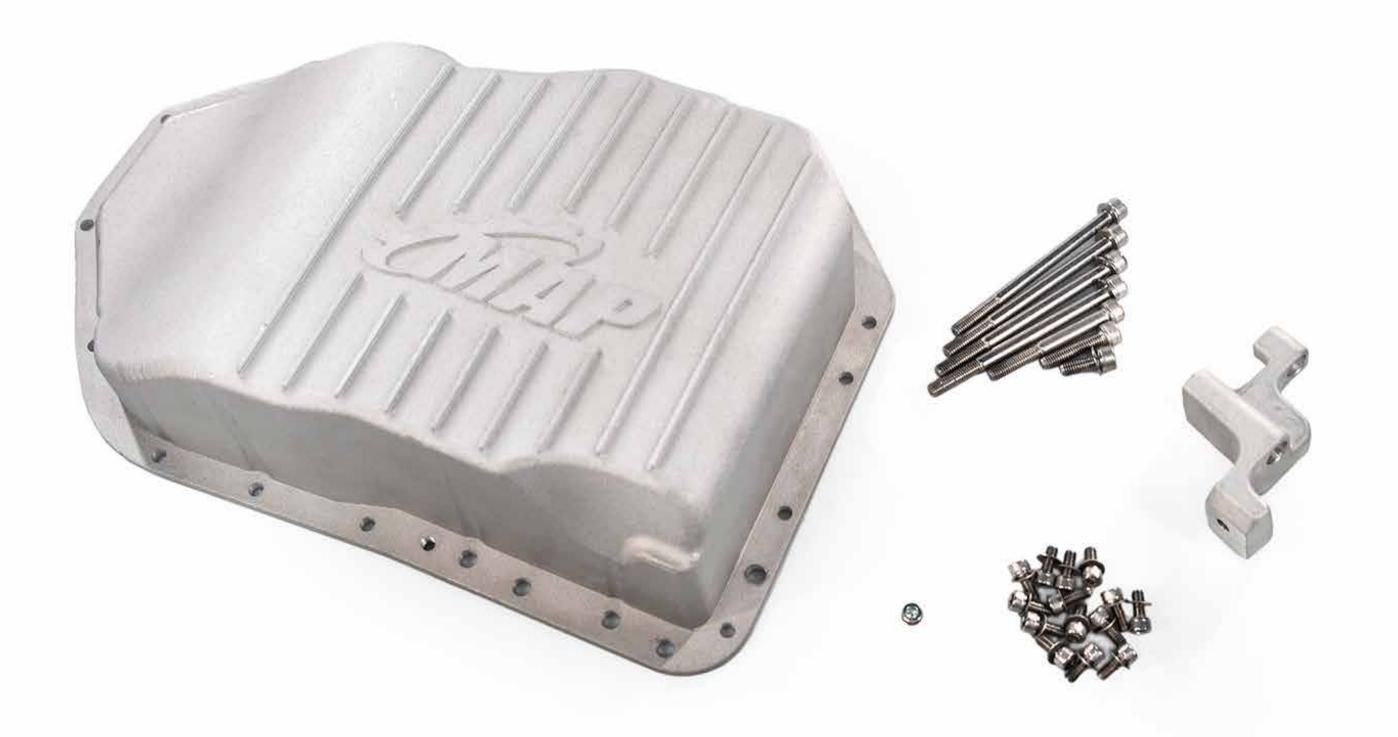

## What's in the box?

- 1x MAP EvoX Oil Pan Assembled
- **1x MAP EvoX AC Bracket**
- 15x M6 Bolts 16mm Length, 1mm Pitch
- 15x M6 Washers
- 5x M8 Washers
- 4x M8 Bolts 110mm Length, 1.25mm Pitch 1x M8 Bolt 70 mm Long, 1.25 mm Thread

#### 1x M8 Bolt 35mm Length, 1.25 mm Thread

- 1x M8 Bolts 20mm Length, 1.25mm Pitch
- 1x 1/8'' NPT Plug