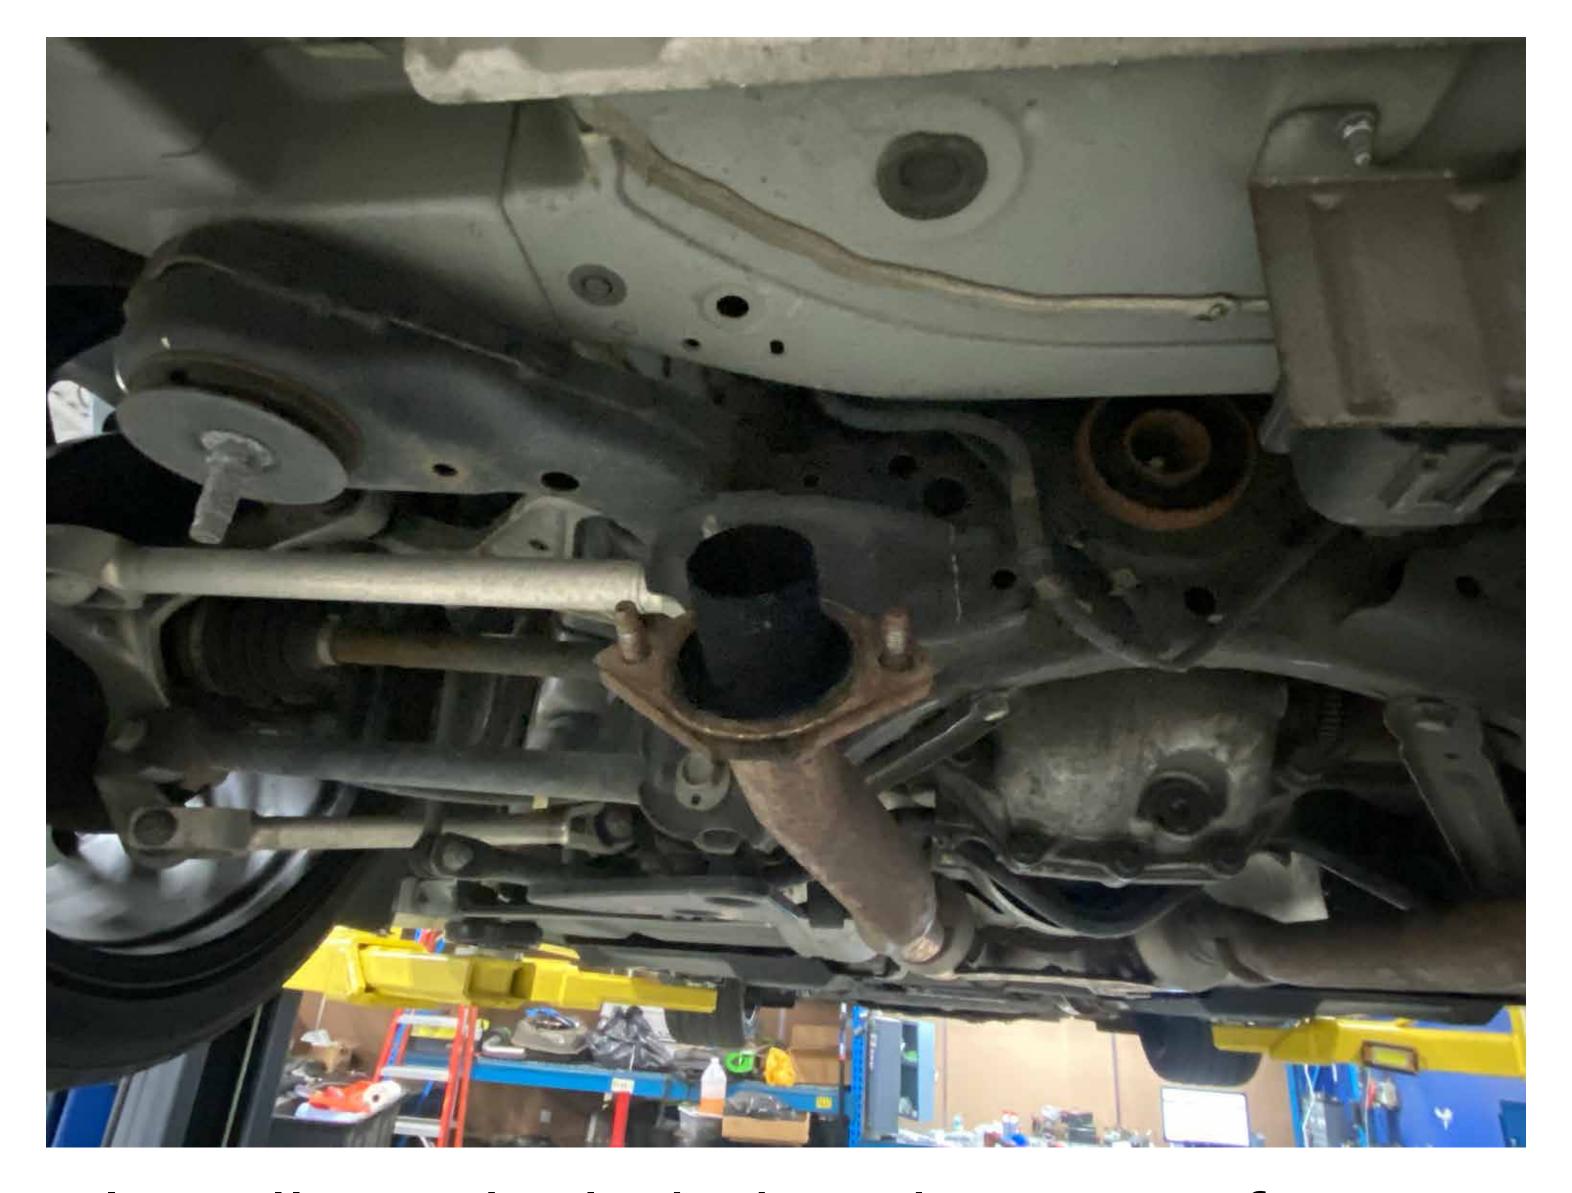

Remove factory muffler

Remove exhaust hangers from the factory muffler and reinstall onto the vehicle

Install new included gaskets onto factory exhaust, then slide MAP Q60 Rear Muffler deletes into place

#### Step 5.1

Install new included gaskets onto factory exhaust, then slide MAP Q60 Rear Muffler deletes into place

Secure to factory exhaust with included hardware and tighten to 35 FTLBS

(We include extra bolts incase your factory studs become stripped, if your studs are in good working order these will not be used)