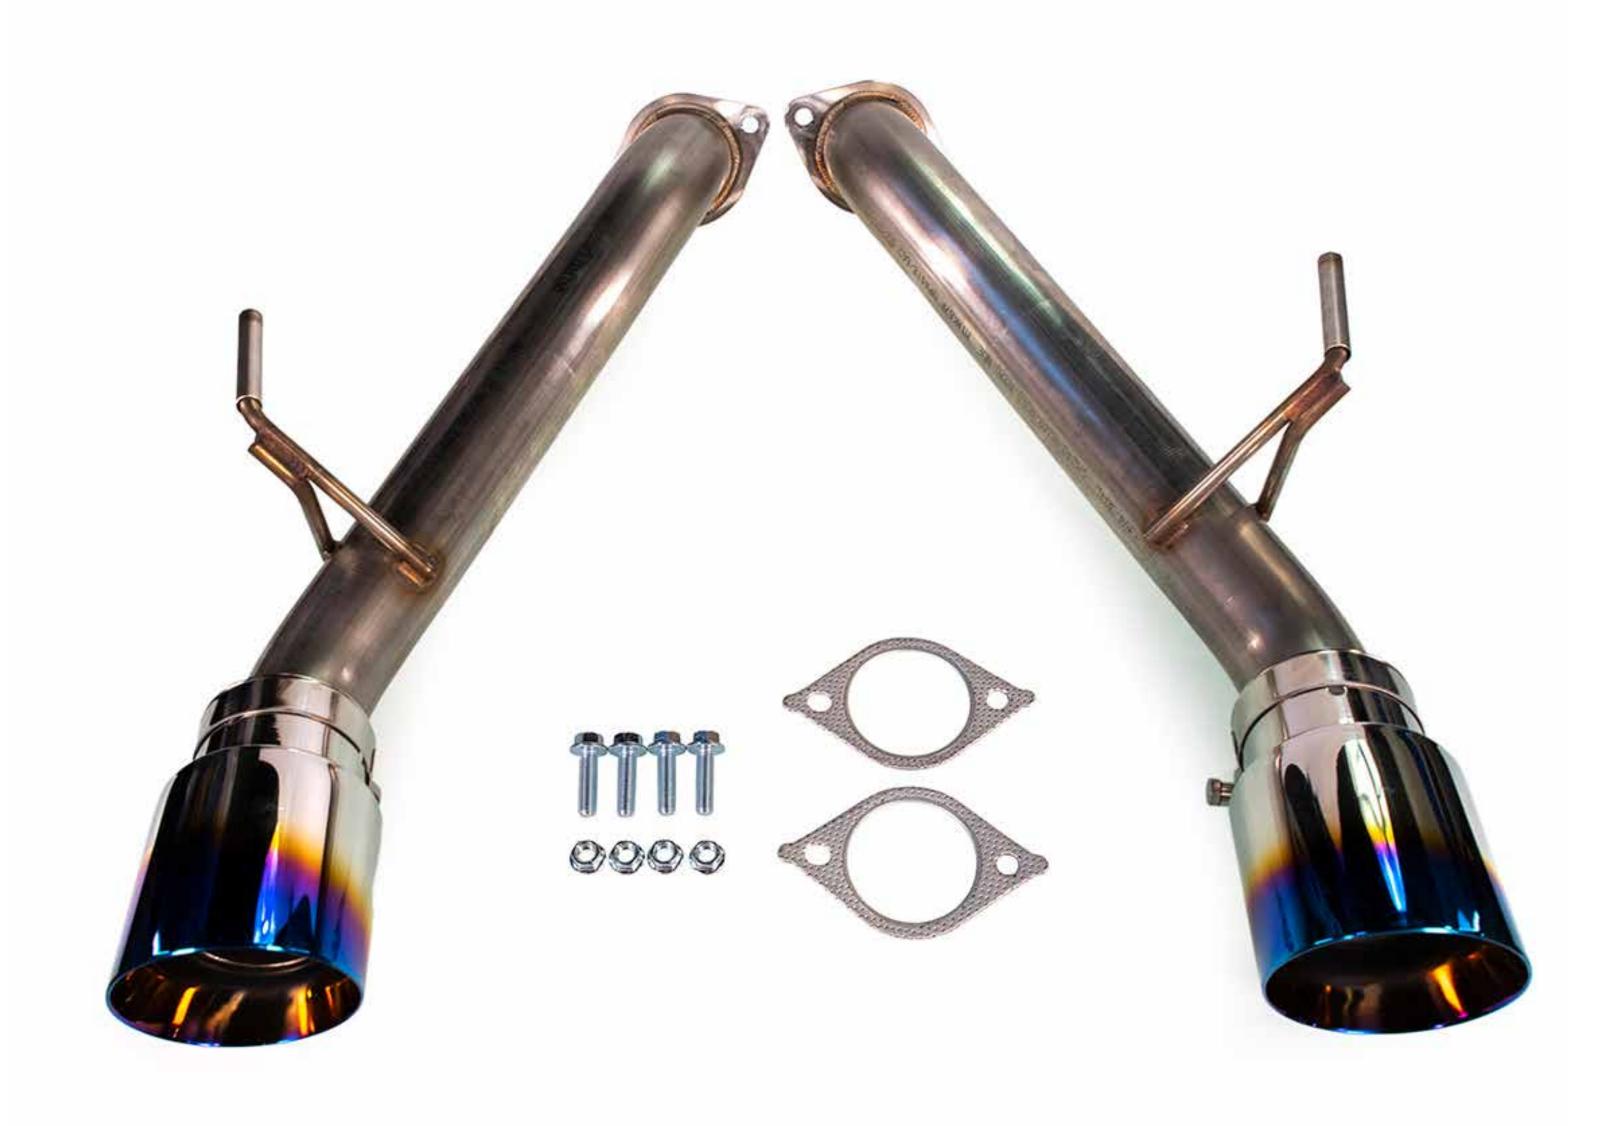

#### What's in the box?

- -2x Muffler Delete Pipes
- -2x Axle-Back Gaskets
- -2x Bolt-On Tips
- -4x M10 Flange Nuts

Install included tips and secure with included clamps. Be sure to use a dab of anti seize on the clamp threads to prevent galling