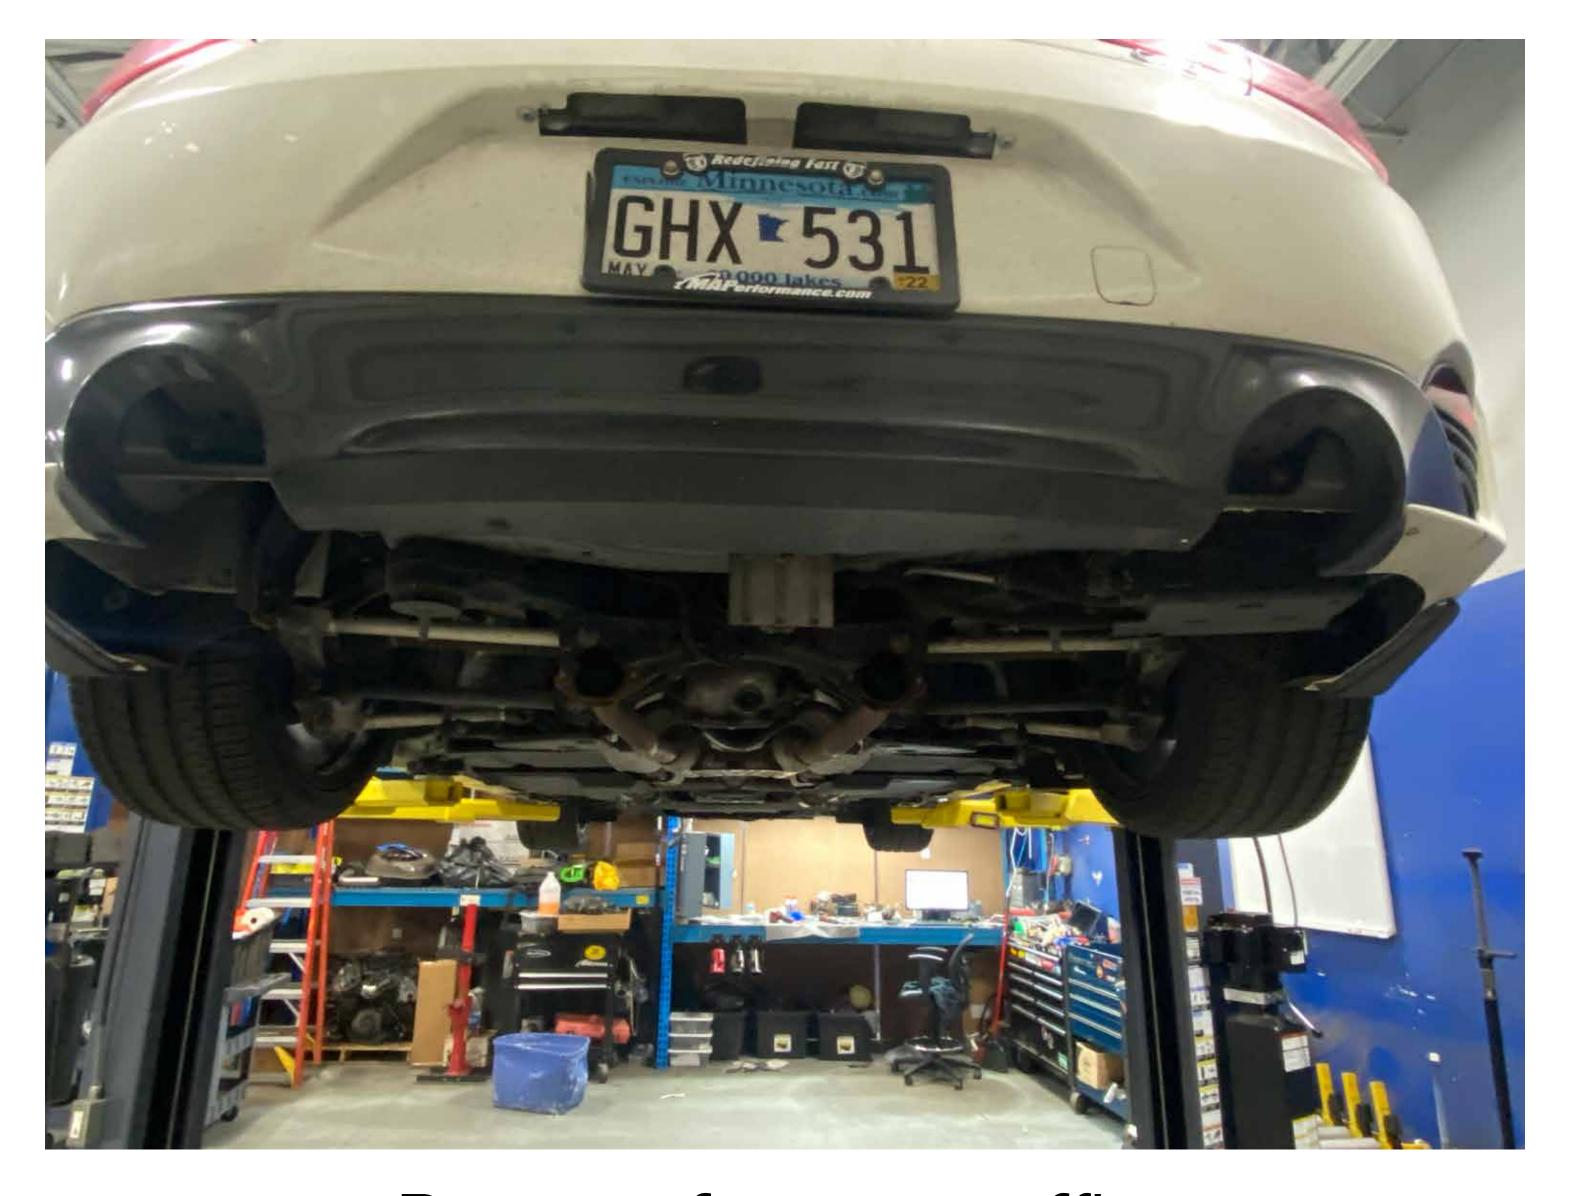

#### You will need:

- 3/8ths ratchet3/8ths 12mm socket
- 3/8ths 14mm socket

Remove 6 12mm bolts holding exhaust hanger to the vehicle

Remove 4 14mm nuts securing the factory muffler to the factory exhaust

Remove factory muffler

Remove exhaust hangers from the factory muffler and reinstall onto the vehicle

Install new included gaskets onto factory exhaust, then slide MAP Q60 Rear Muffler deletes into place