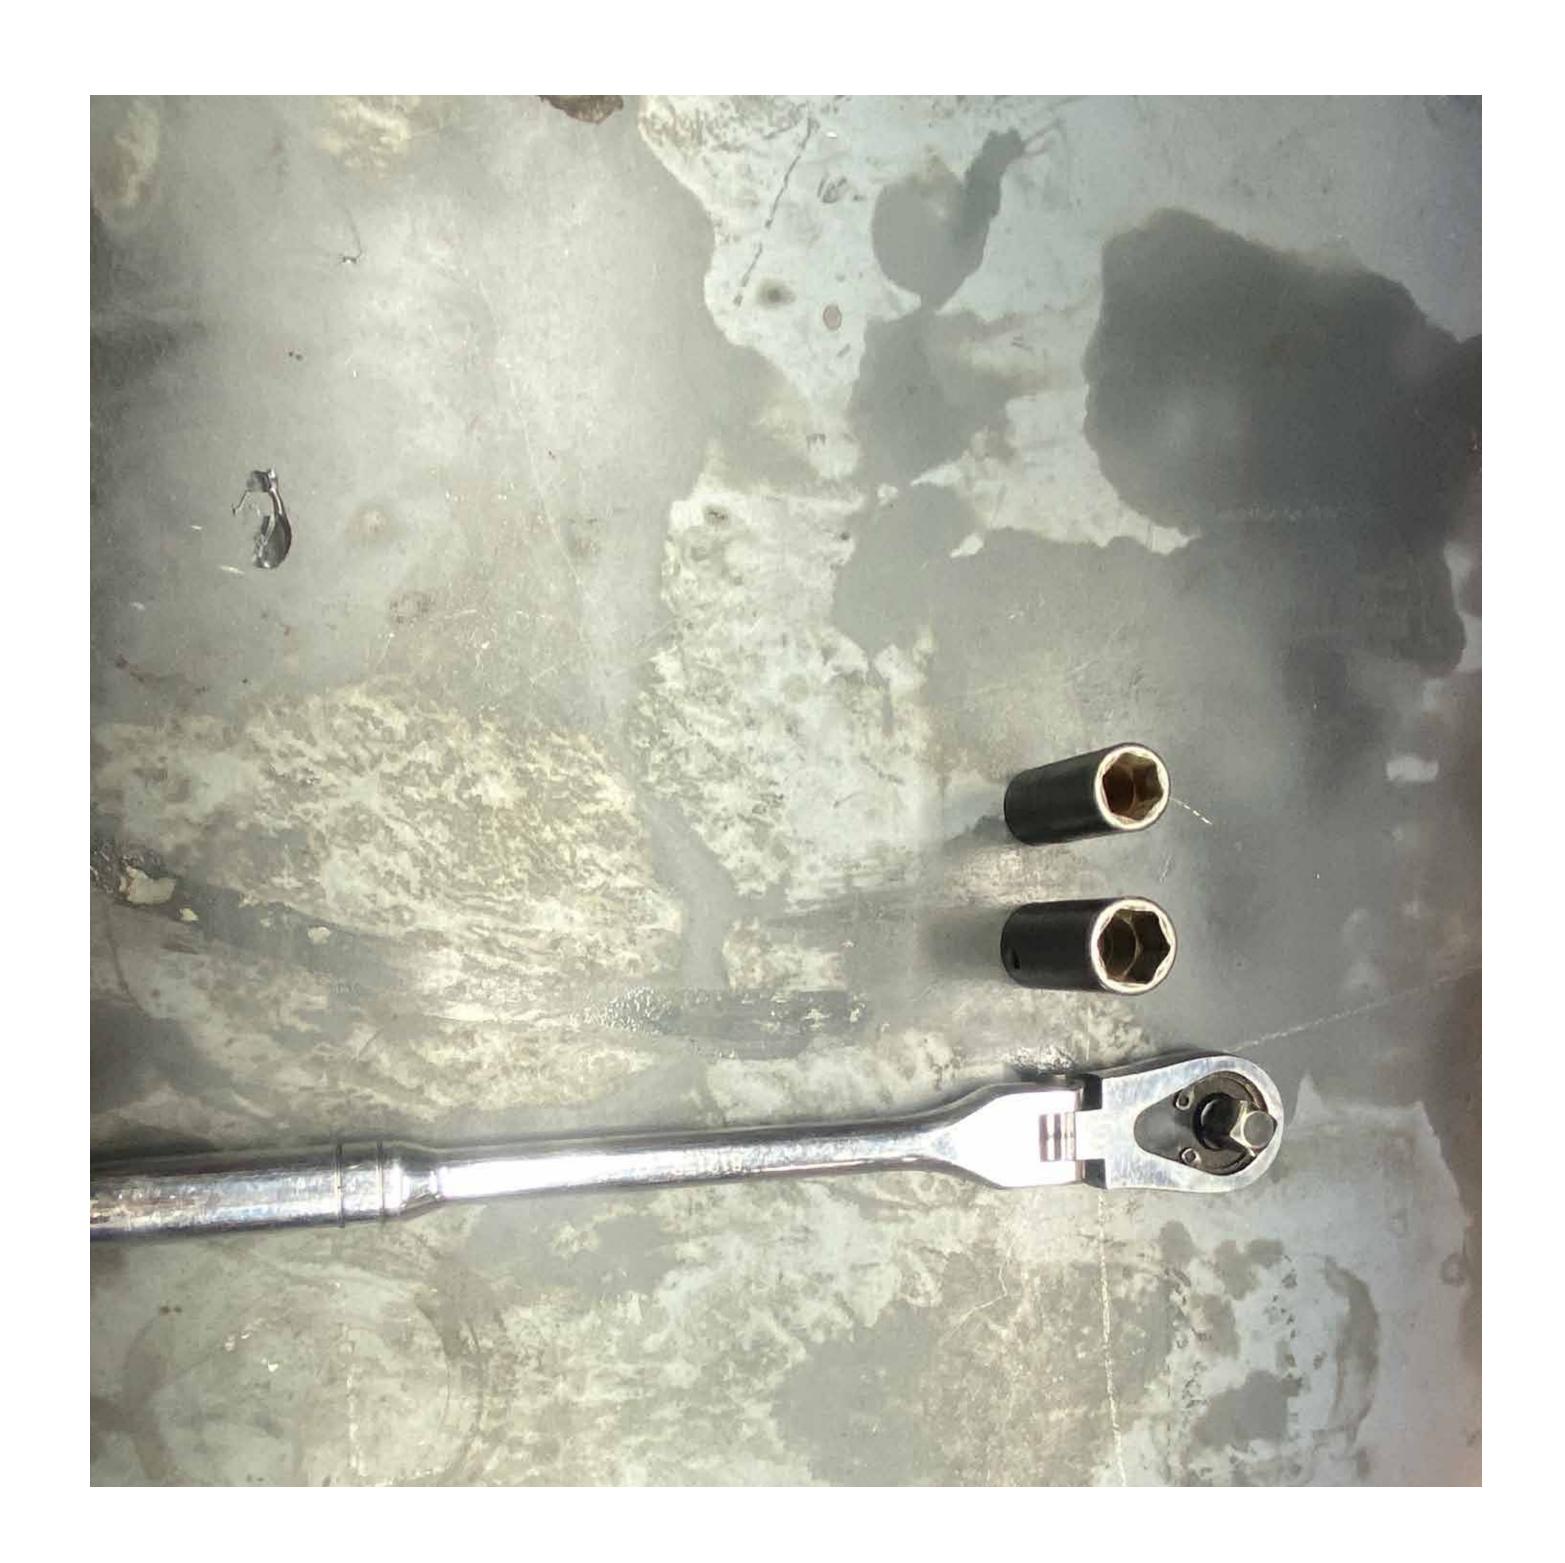

#### Tools needed

#### You will need:

- 3/8ths ratchet3/8ths 12mm socket
- 3/8ths 14mm socket

Remove 6 12mm bolts holding exhaust hanger to the vehicle

Remove 4 14mm nuts securing the factory muffler to the factory exhaust