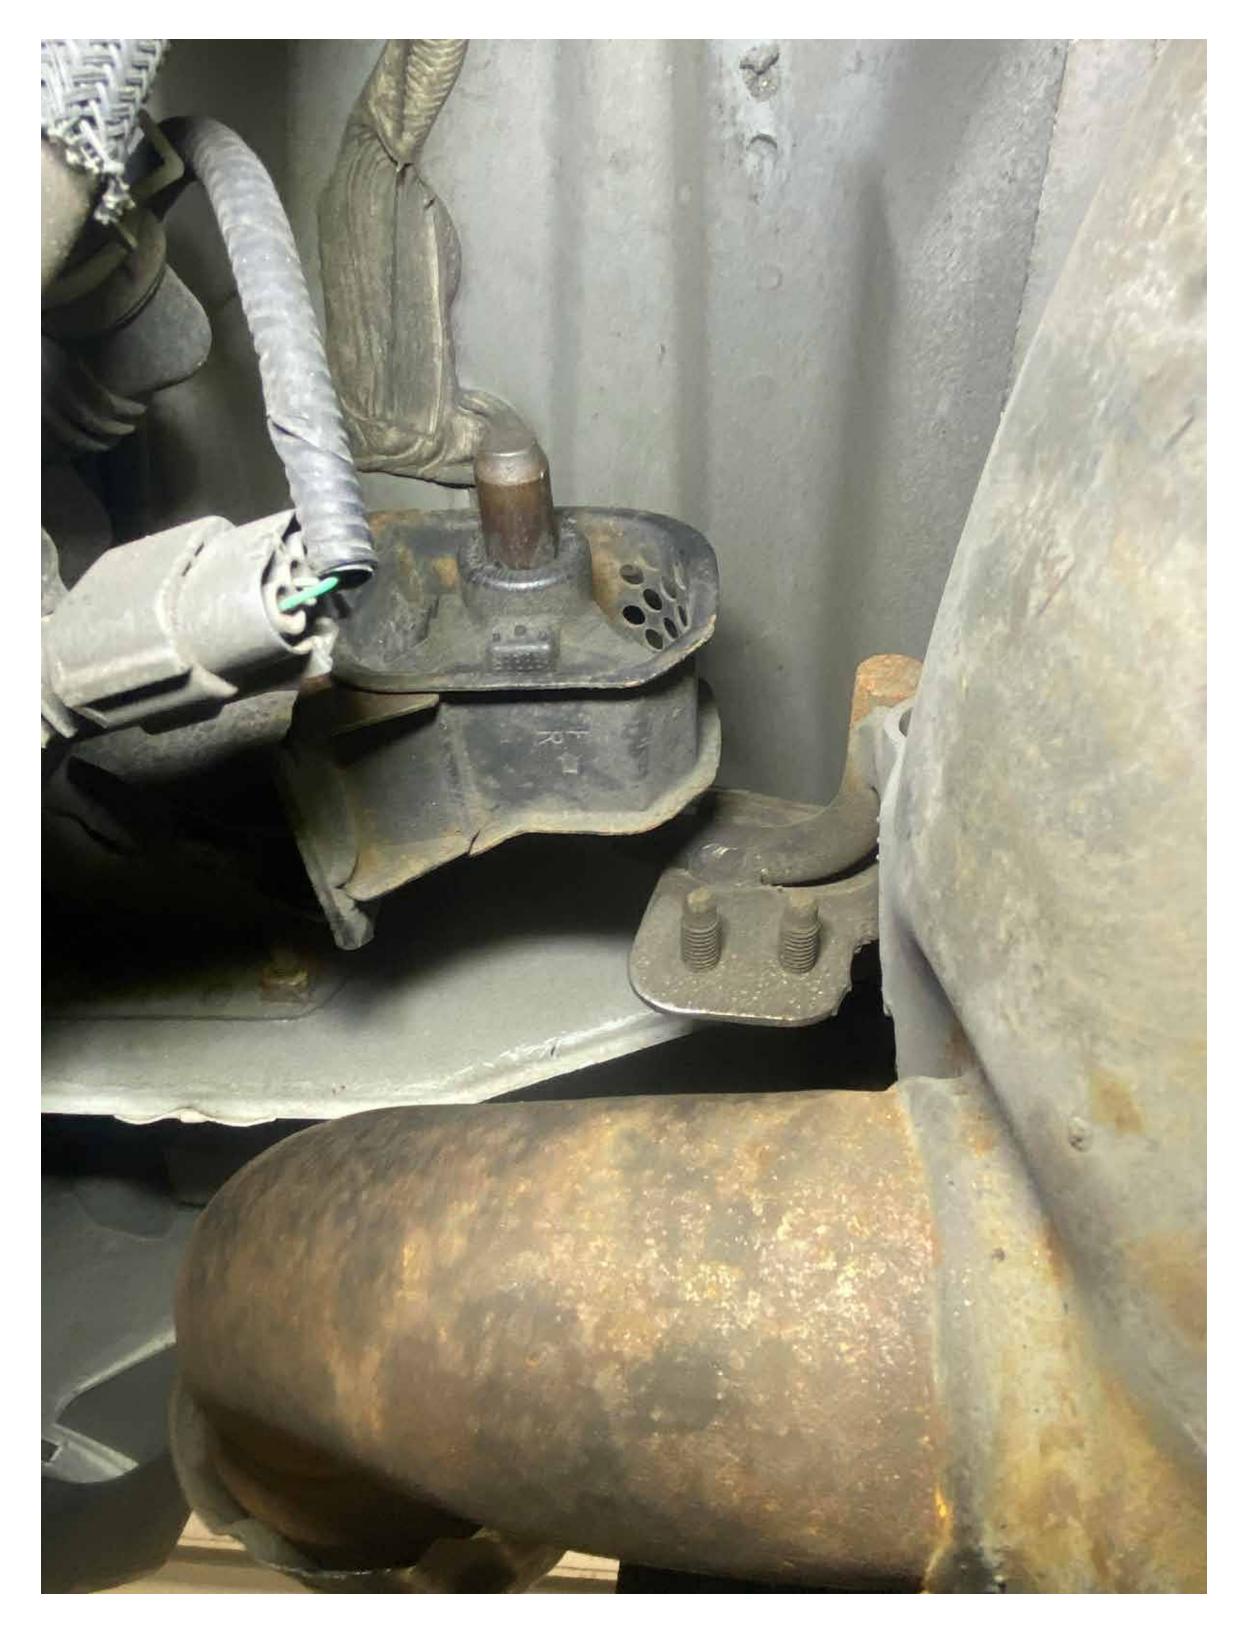

#### You will need:

- 3/8ths ratchet3/8ths 12mm socket
- 3/8ths 14mm socket

Remove 6 12mm bolts holding exhaust hanger to the vehicle

Remove 4 14mm nuts securing the factory muffler to the factory exhaust

Remove factory muffler

Remove exhaust hangers from the factory muffler and reinstall onto the vehicle

Install new included gaskets onto factory exhaust, then slide MAP Q60 Rear Muffler deletes into place