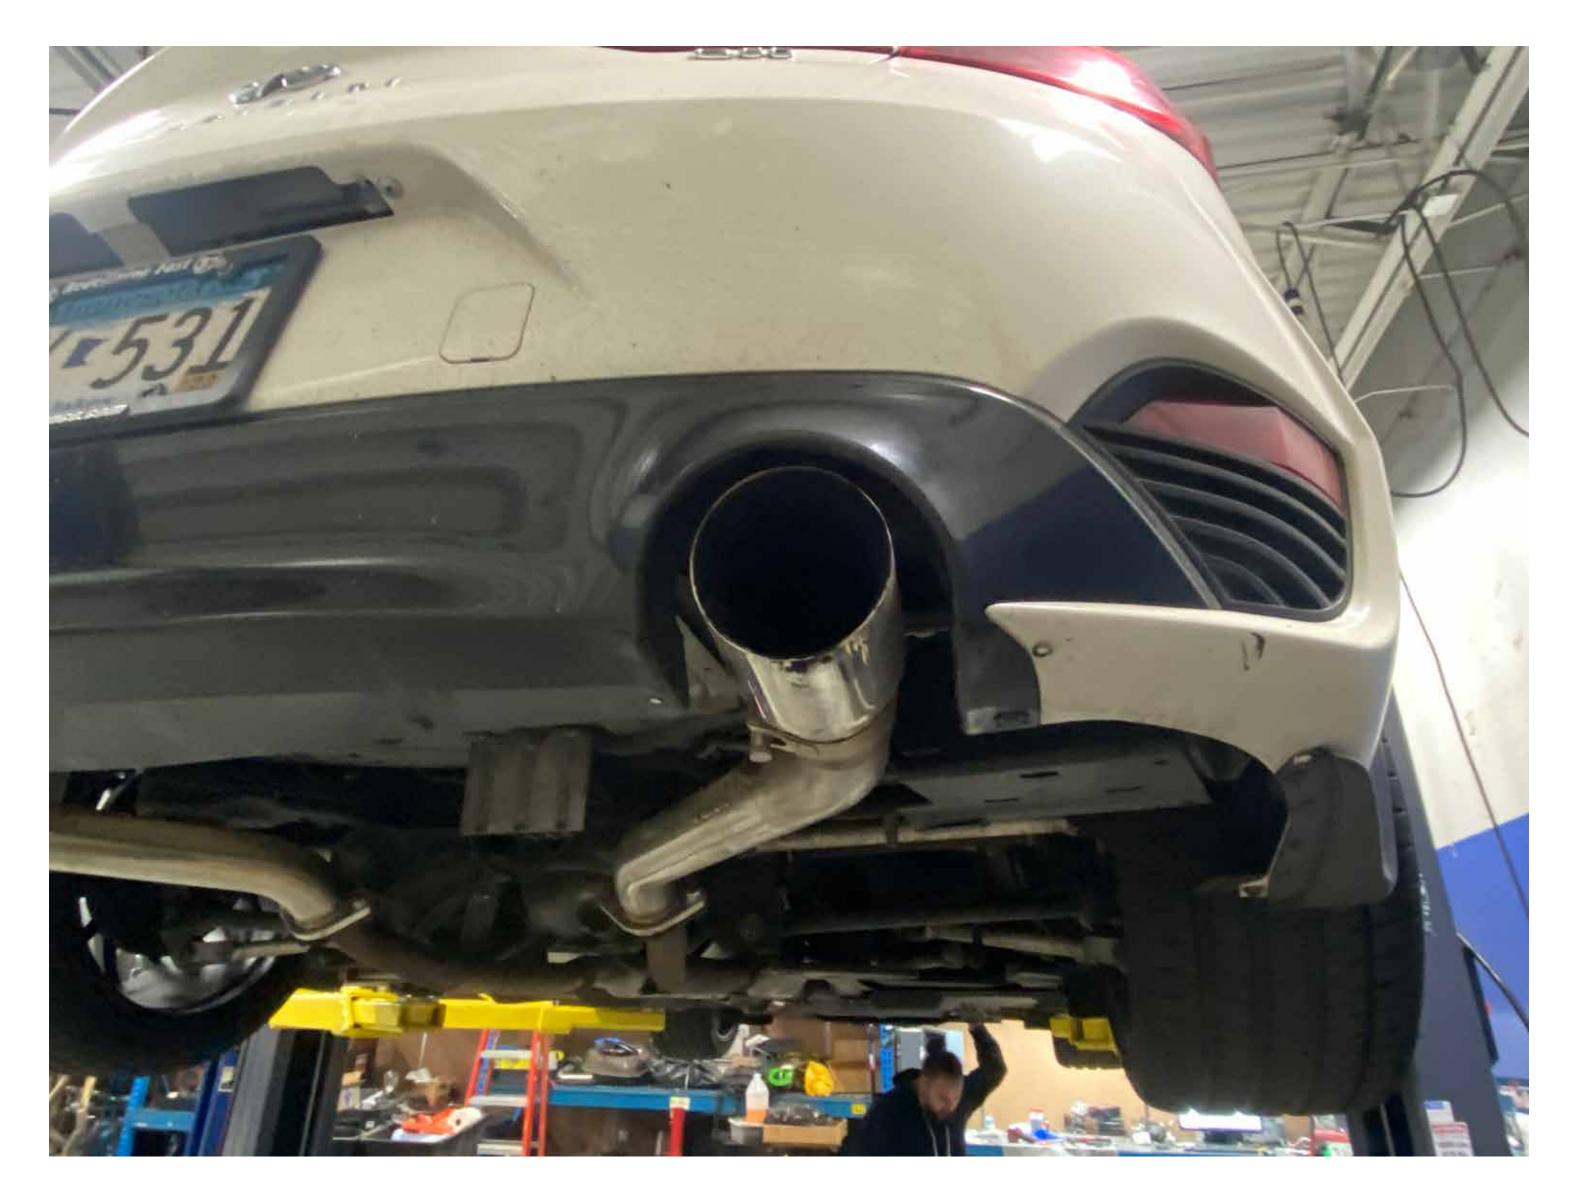

Install included tips and secure with included clamps. Be sure to use a dab of anti seize on the clamp threads to prevent galling