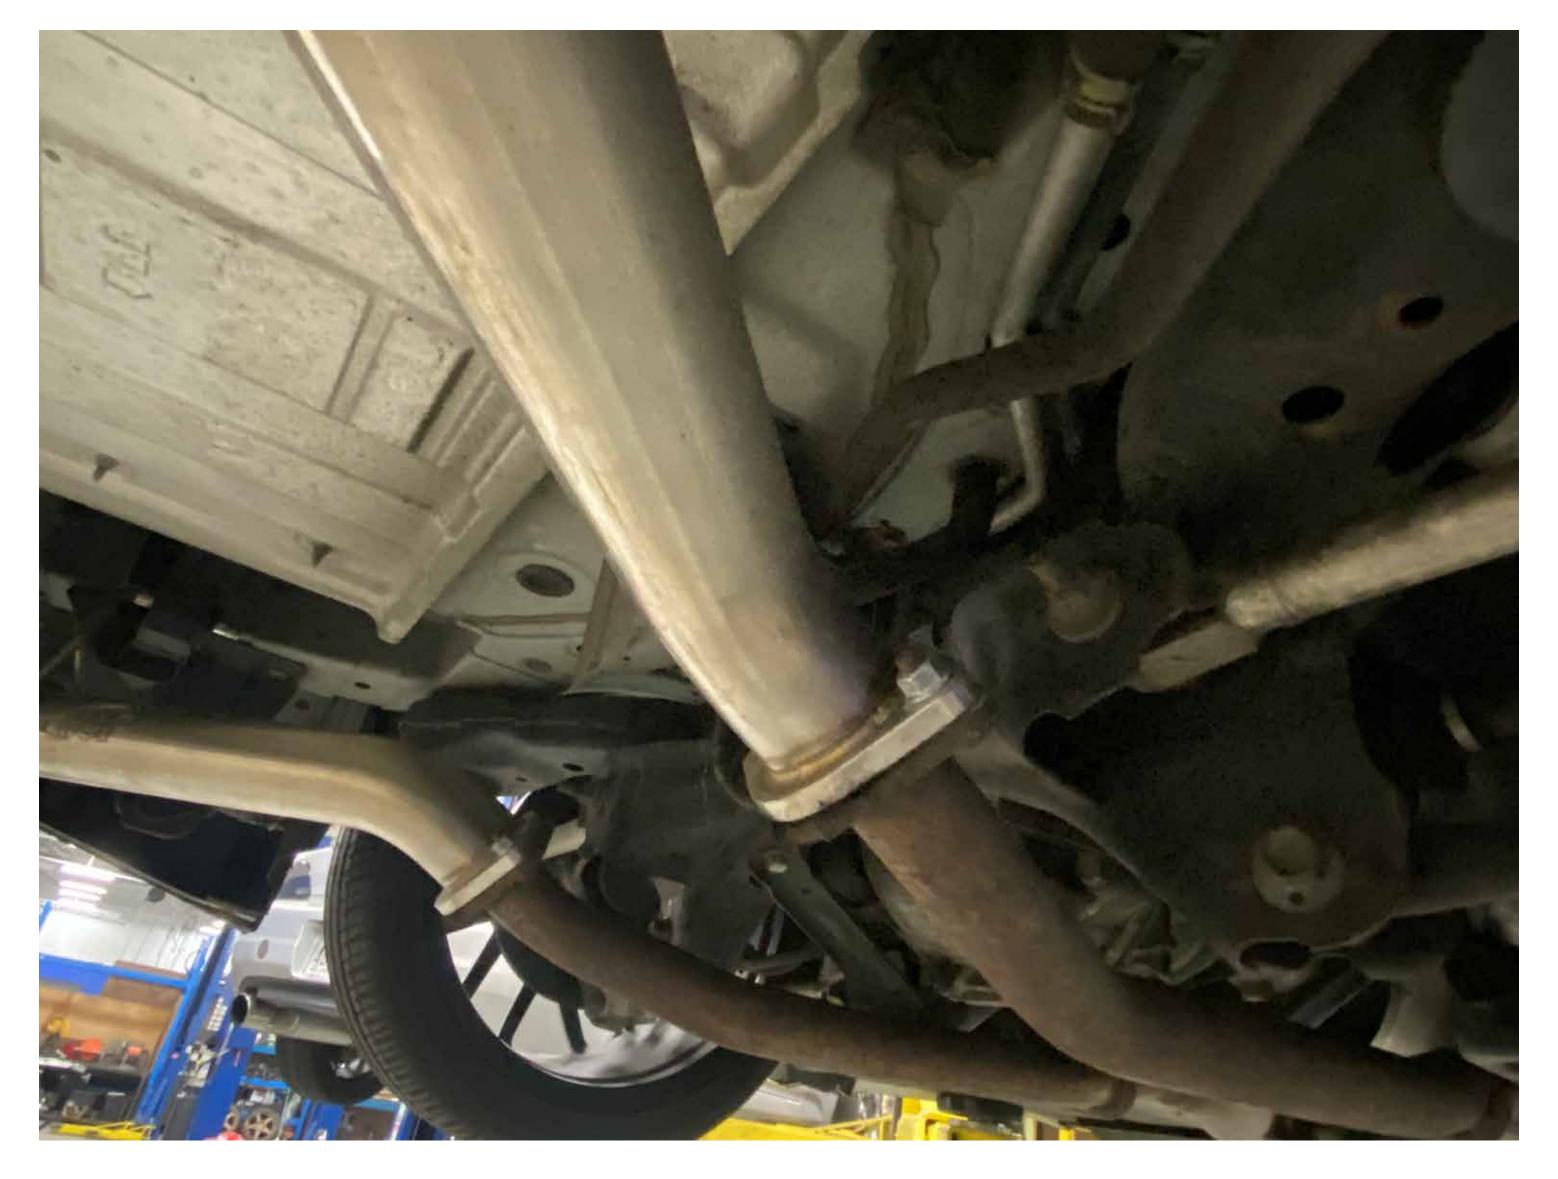

Remove factory muffler

Remove exhaust hangers from the factory muffler and reinstall onto the vehicle

Install new included gaskets onto factory exhaust, then slide MAP Q60 Rear Muffler deletes into place

#### Step 5.1

Install new included gaskets onto factory exhaust, then slide MAP Q60 Rear Muffler deletes into place

Secure to factory exhaust with included hardware and tighten to 35 FTLBS

(We include extra bolts incase your factory studs become stripped, if your studs are in good working order these will not be used)