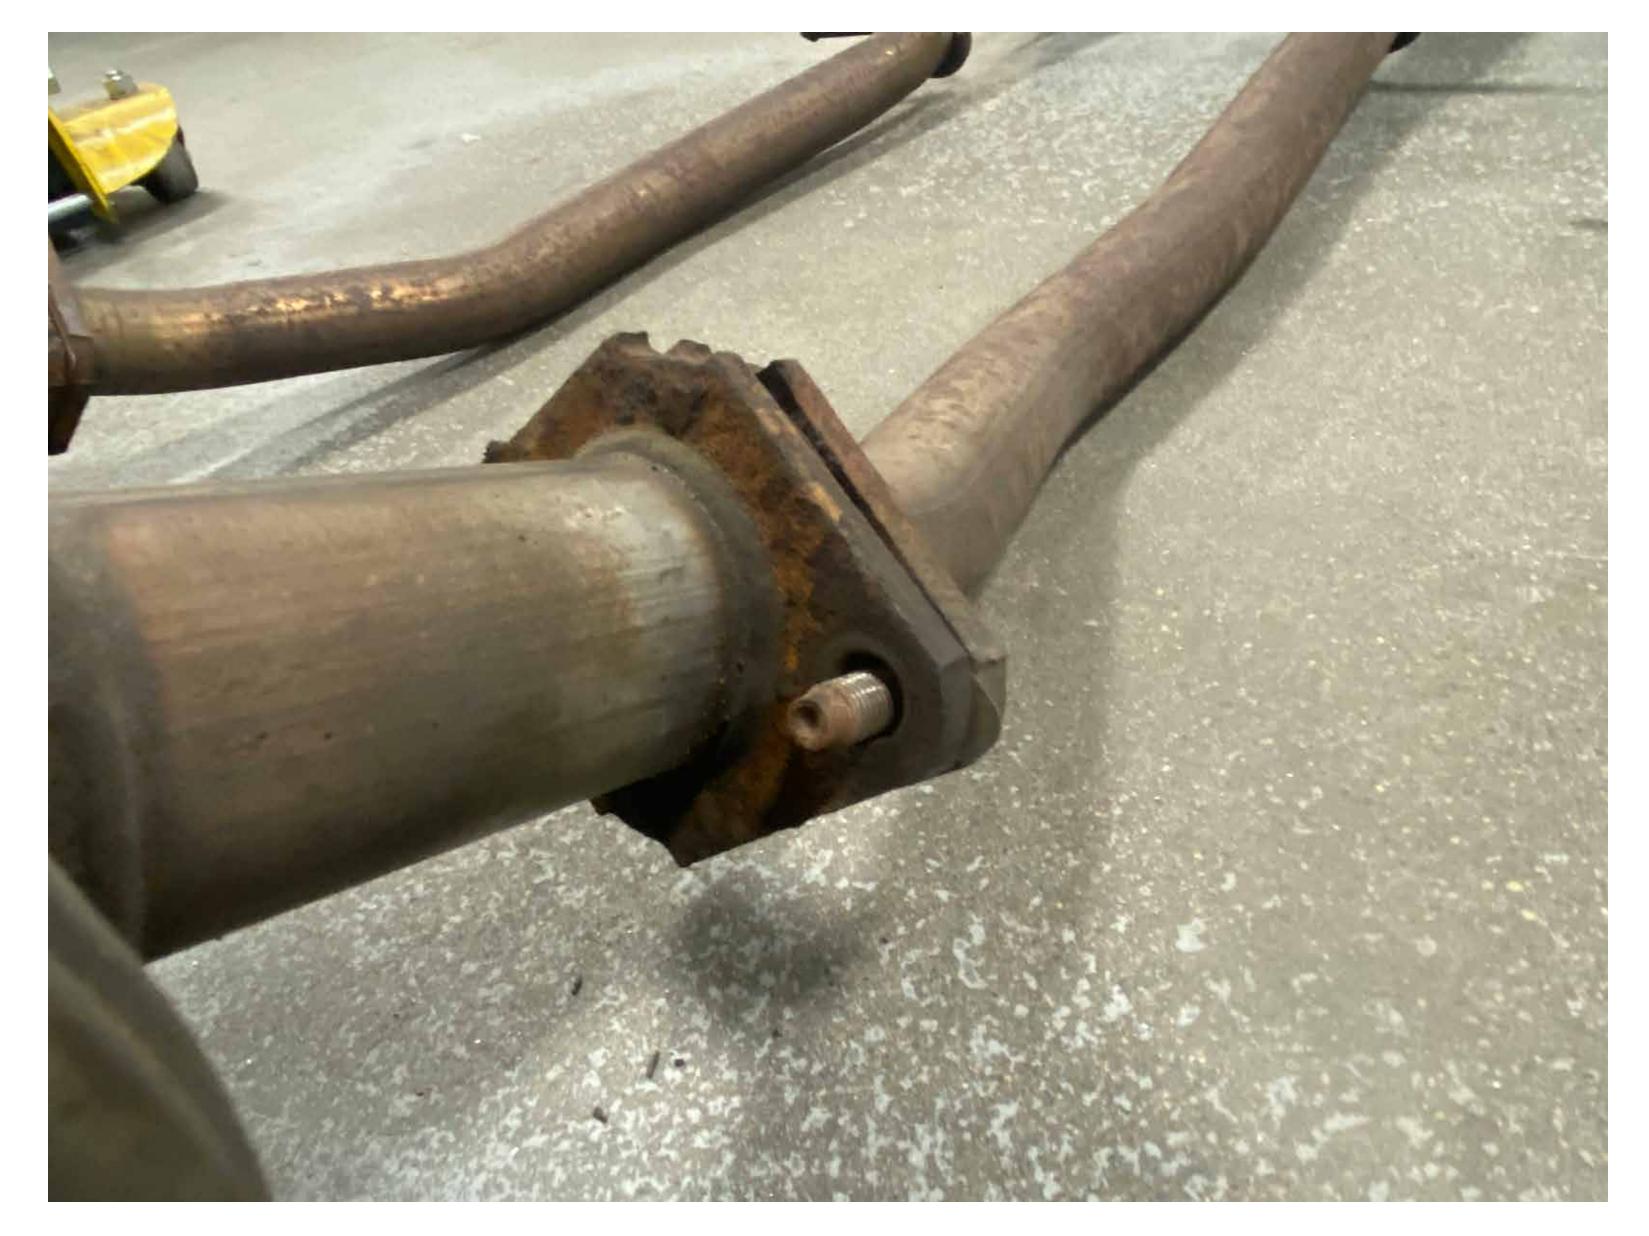

Remove factory muffler

Remove exhaust hangers from the factory muffler and reinstall onto the vehicle

Install new included gaskets onto factory exhaust, then slide MAP Q60 Rear Muffler deletes into place

#### Step 5.1

Install new included gaskets onto factory exhaust, then slide MAP Q60 Rear Muffler deletes into place

Secure to factory exhaust with included hardware and tighten to 35 FTLBS

(We include extra bolts incase your factory studs become stripped, if your studs are in good working order these will not be used)