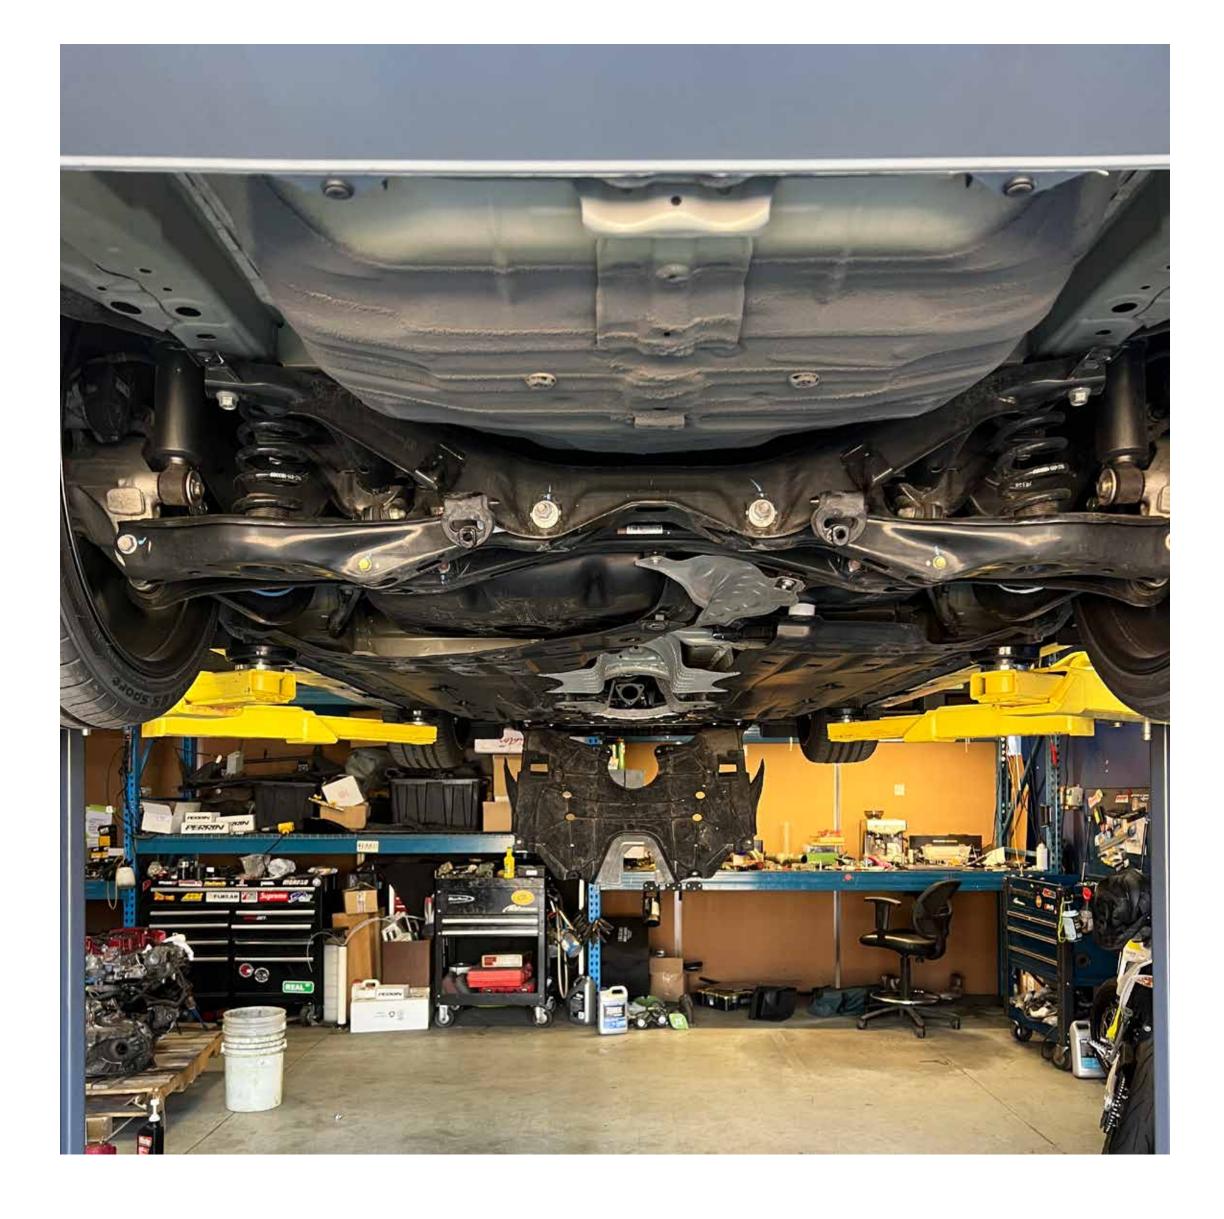

### Step 2.2

Remove rear and middle exhaust hangers

Remove entire factory exhaust

Install mid pipe section and secure with factory hanger (note the hanger has a specific "up" orientation)

Install rear section and secure with hangers

Attach both install halves with vband, align and and tighten with anti seize

Install front pipe adapter, secure using included vband and nuts

Attach rear y section and outer exhaust sections, secure with included vband and slip clamps. Be sure the outlet portion is secured to exhaust hanger