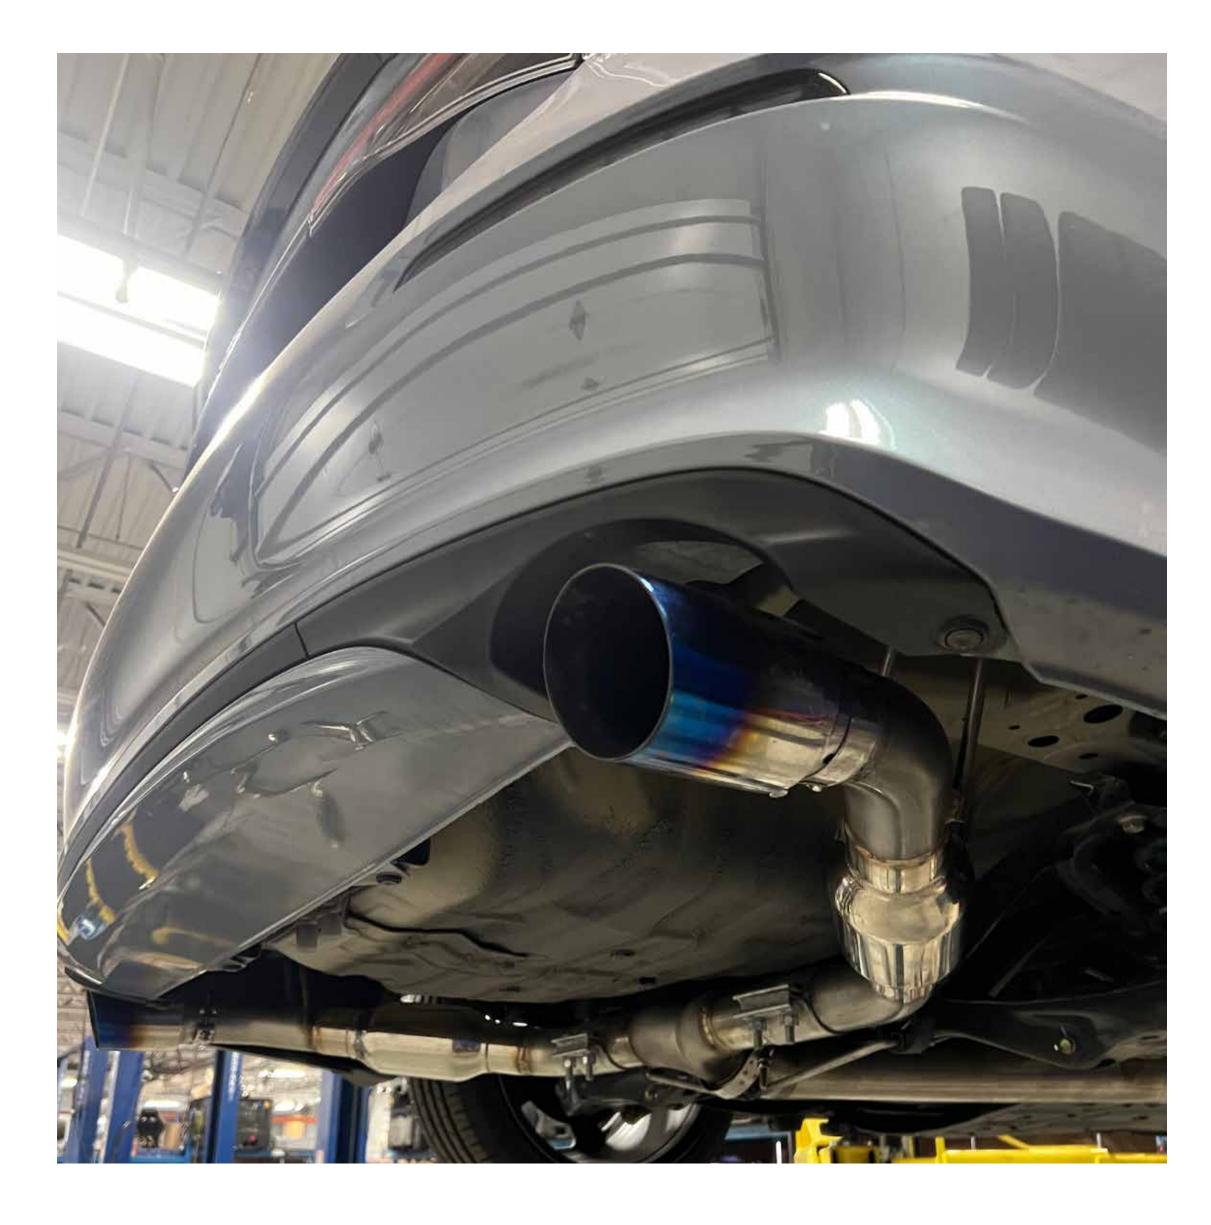

Once exhaust is level and even on both sides, install slip on tips, tighten clamps with anti seize