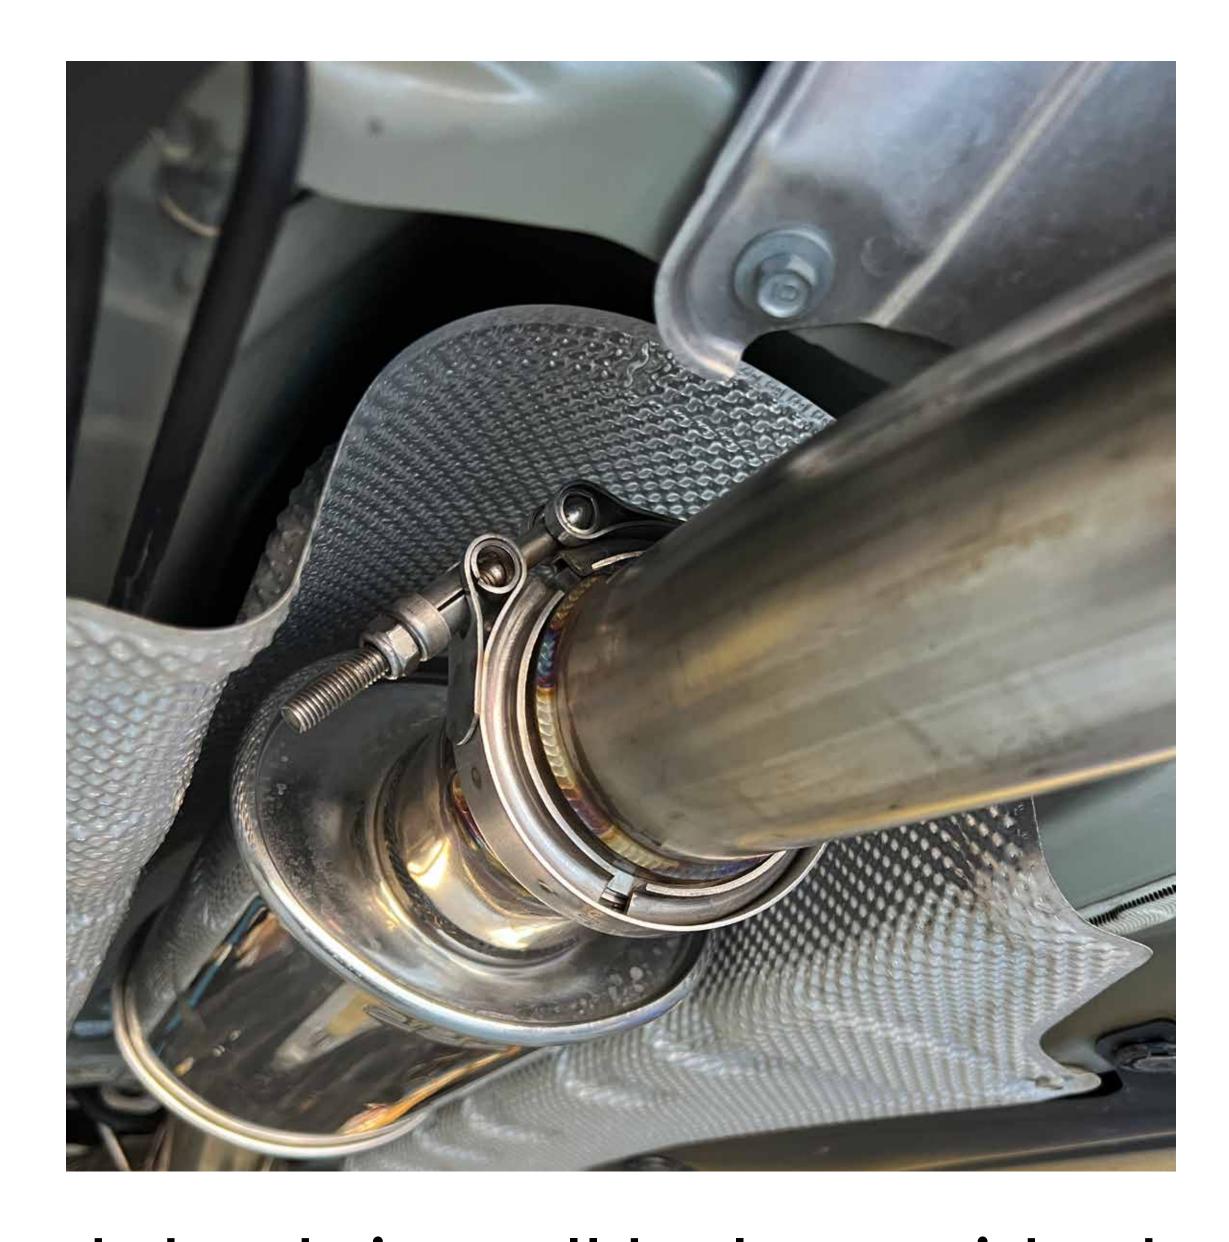

Attach both install halves with vband, align and and tighten with anti seize

Install front pipe adapter, secure using included vband and nuts

Attach rear y section and outer exhaust sections, secure with included vband and slip clamps. Be sure the outlet portion is secured to exhaust hanger