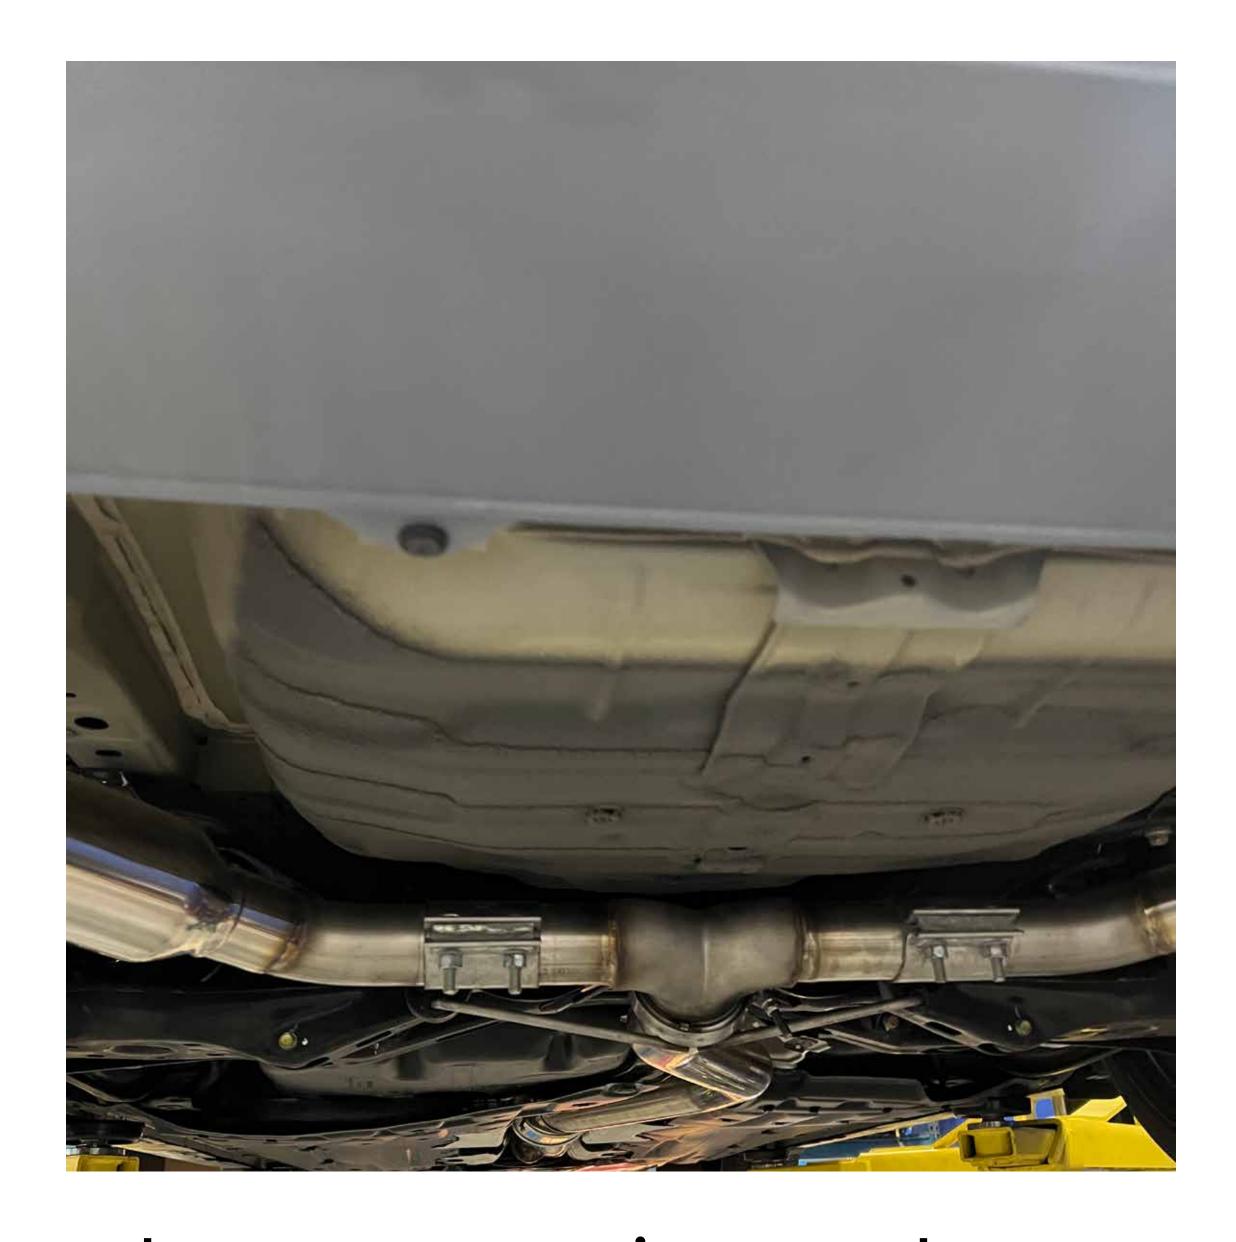

### Step 2.2

Remove rear and middle exhaust hangers

Remove entire factory exhaust

Install mid pipe section and secure with factory hanger (note the hanger has a specific "up" orientation)

Install rear section and secure with hangers

Once exhaust is level and even on both sides, install slip on tips, tighten clamps with anti seize