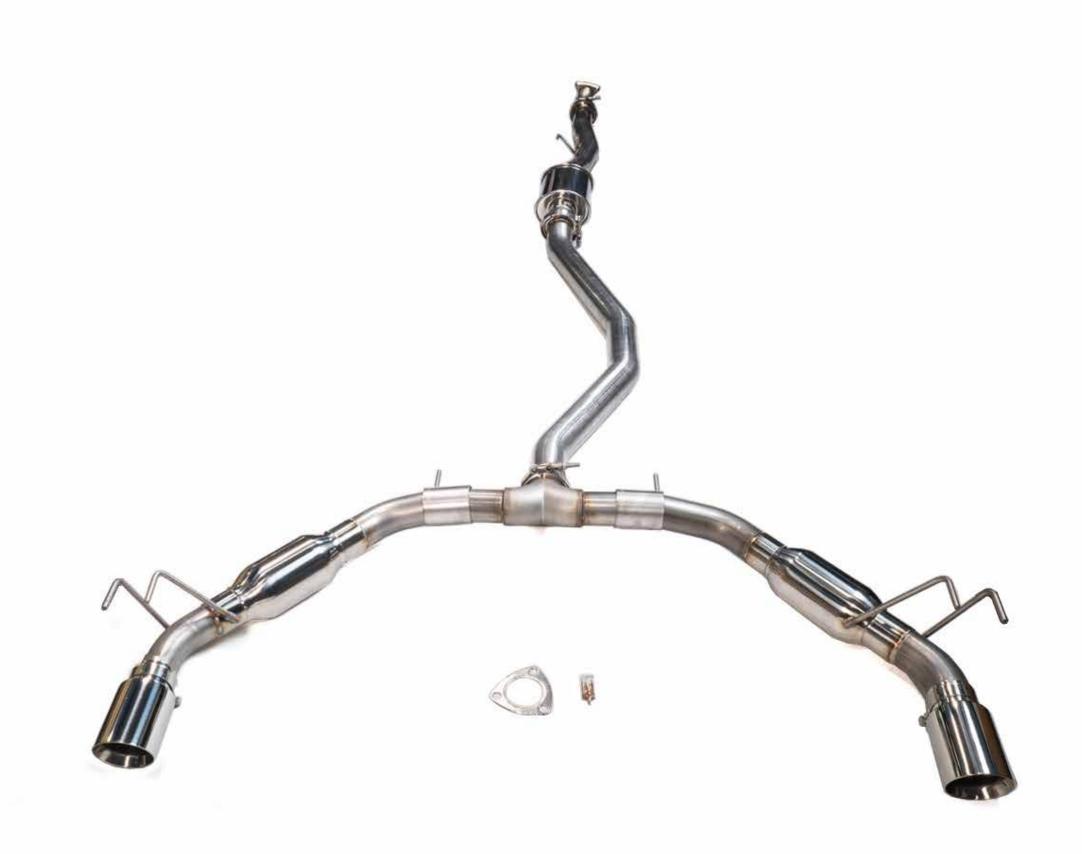

#### What's in the box:

1x MAP Civic Si OEM Front Pipe Adapter
1x MAP Civic Si 3" Mid Pipe
1x MAP Civic Si 3" Rear Mid Pipe
1x MAP Civic Si 3" to Dual 2.5" Y Pipe
2x MAP Civic Si Axleback
3x 3" V-Band Clamps
2x 2.5" Exhaust Clamps
2x 3.5" Dual Wall Tips (options available)
1x Antiseize Packet