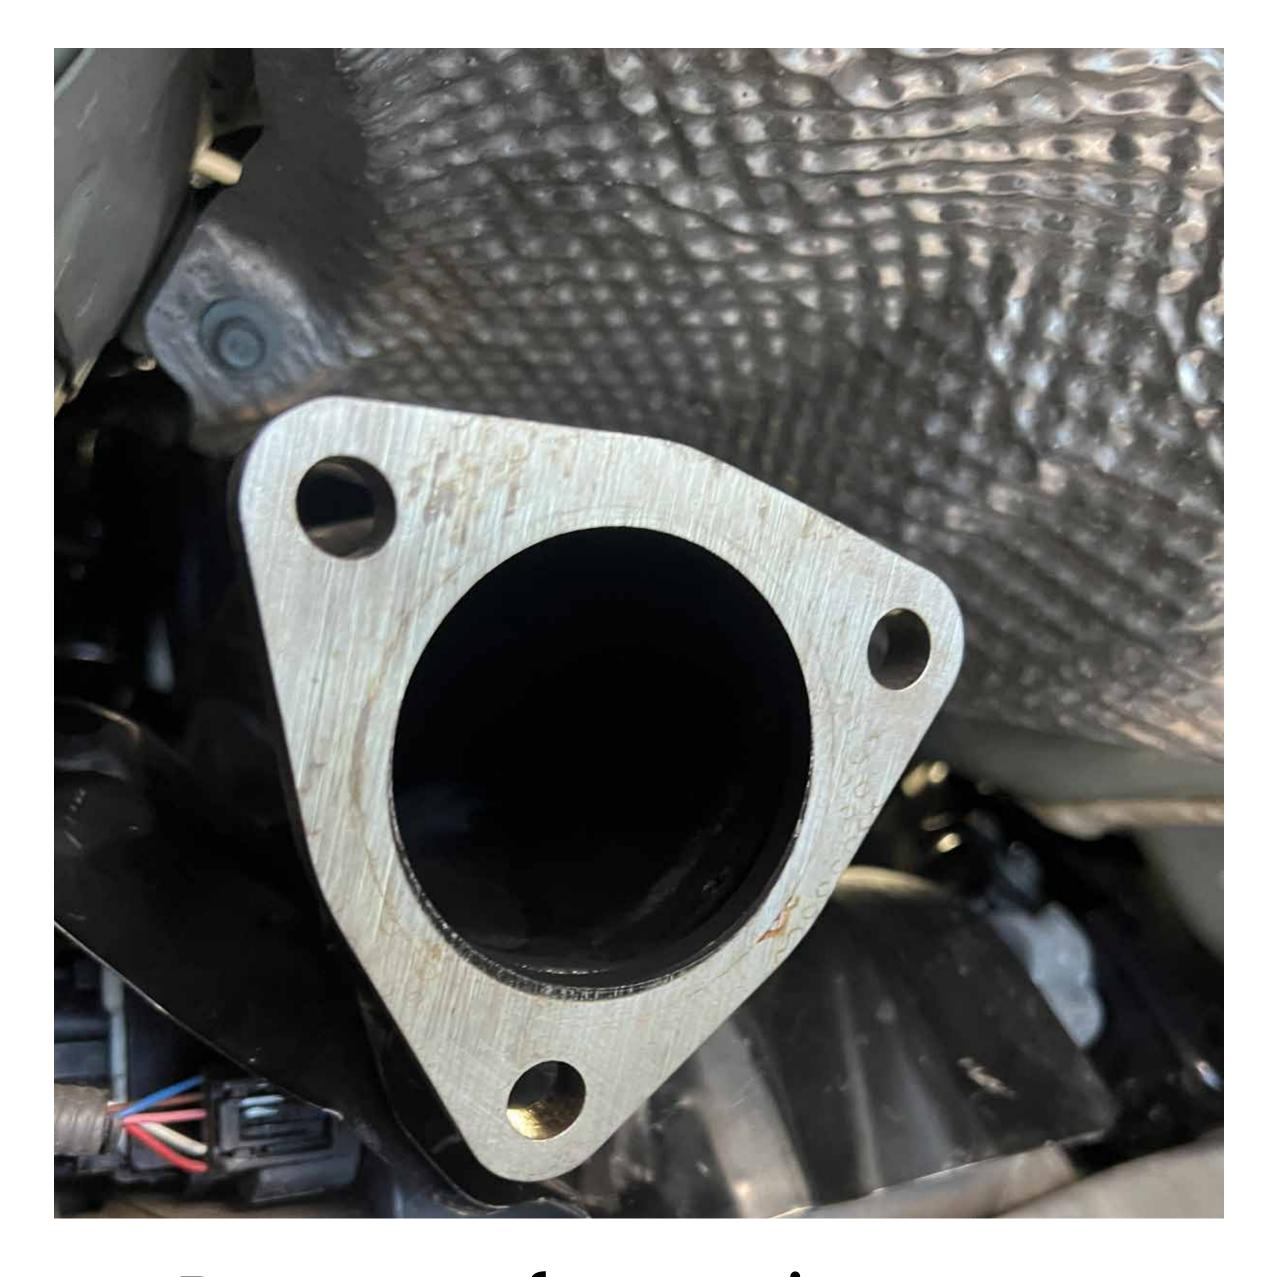

Attach both install halves with vband, align and and tighten with anti seize

Install front pipe adapter, secure using included vband and nuts

Attach rear y section and outer exhaust sections, secure with included vband and slip clamps. Be sure the outlet portion is secured to exhaust hanger