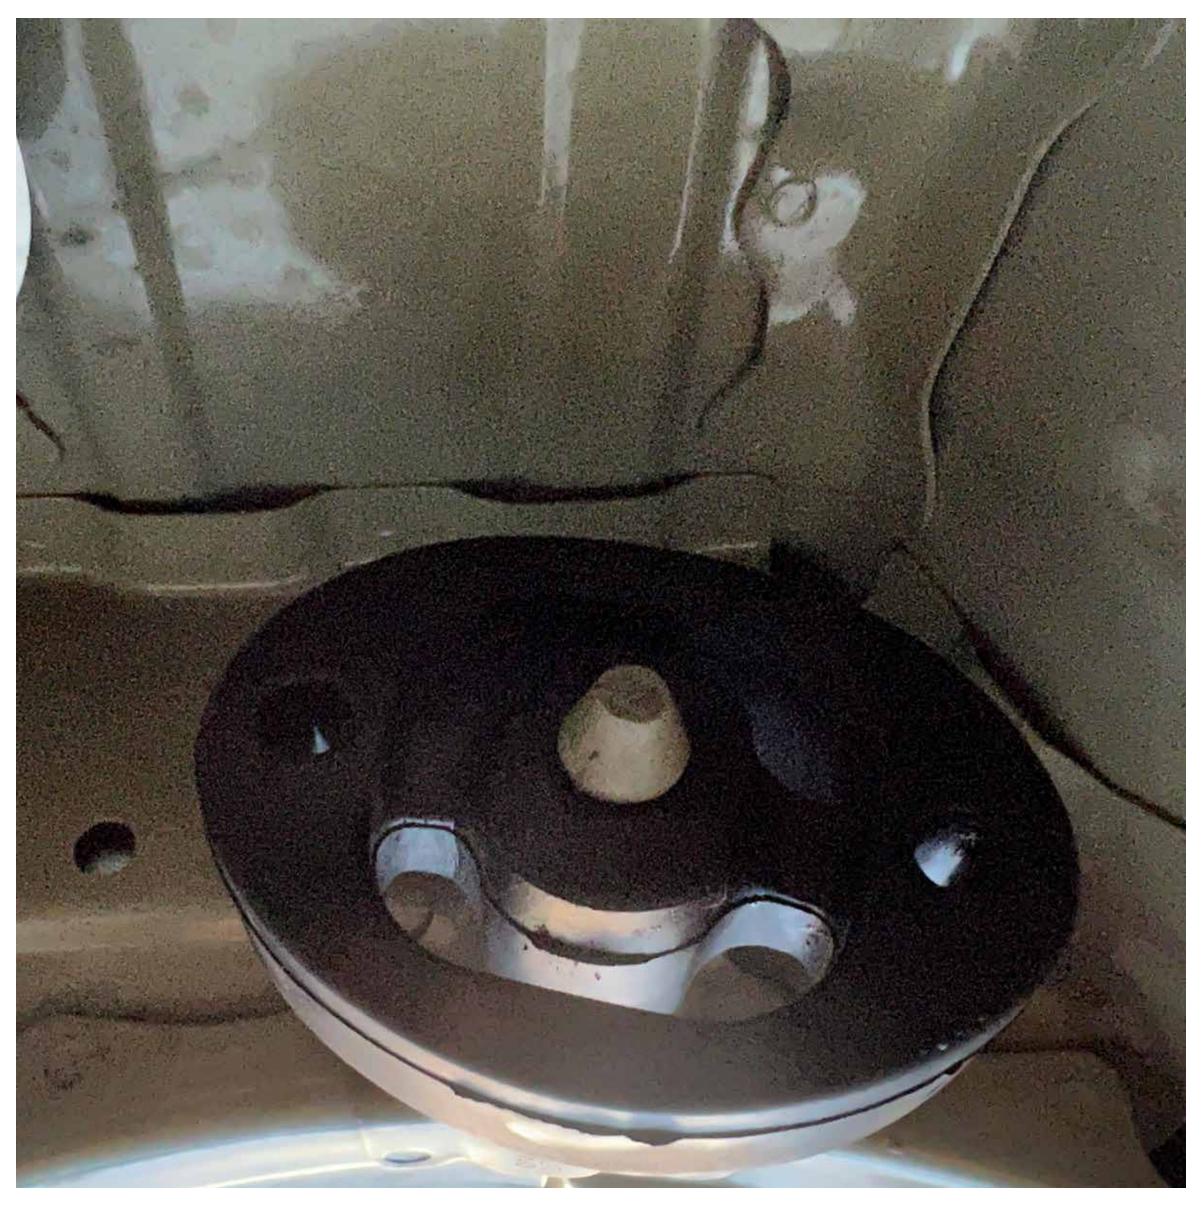

#### Step 2.1

Remove rear and middle exhaust hangers

### Step 2.2

Remove rear and middle exhaust hangers

Remove entire factory exhaust

Install mid pipe section and secure with factory hanger (note the hanger has a specific "up" orientation)

Install rear section and secure with hangers