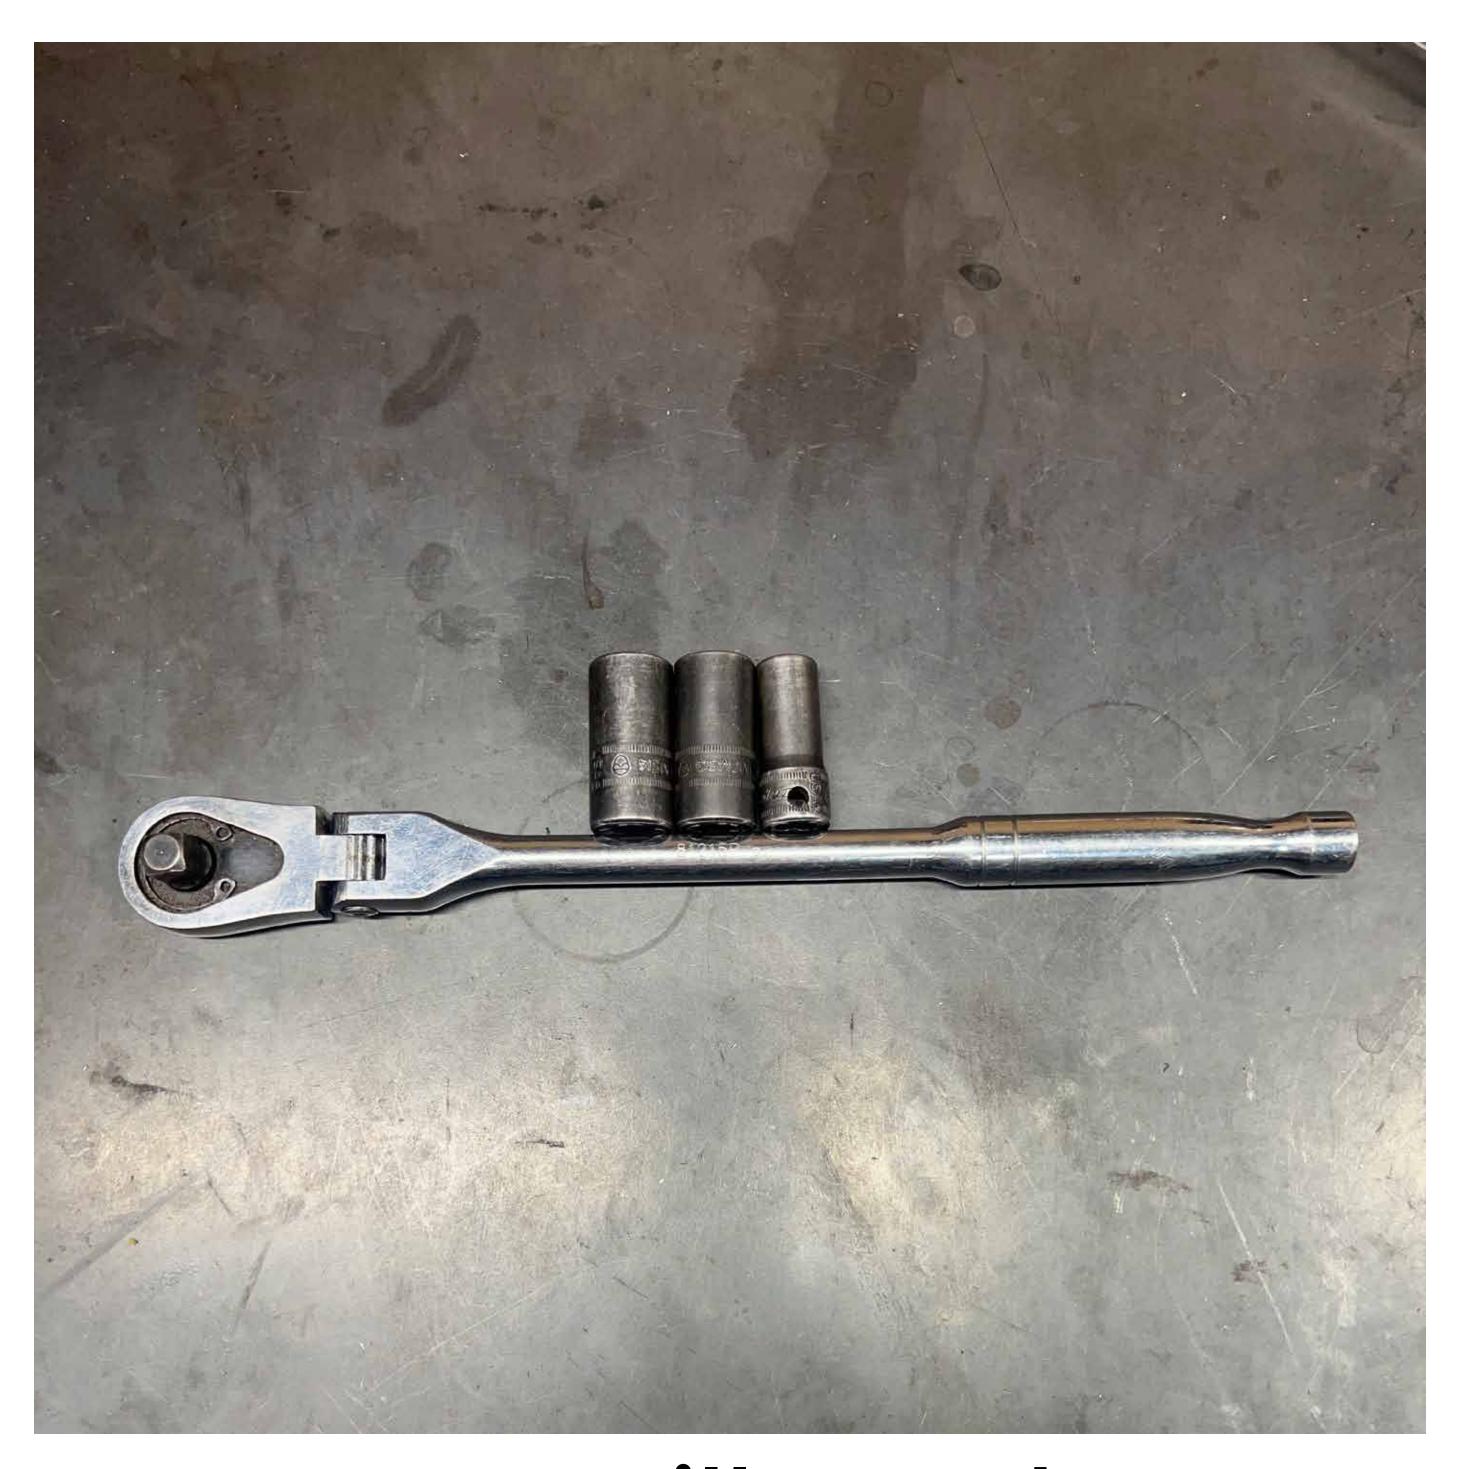

#### Tools needed

You will need:
14mm socket
13mm socket
10mm socket
3/8ths ratchet

Remove front pipe nuts (14mm socket)

Remove rear and middle exhaust hangers