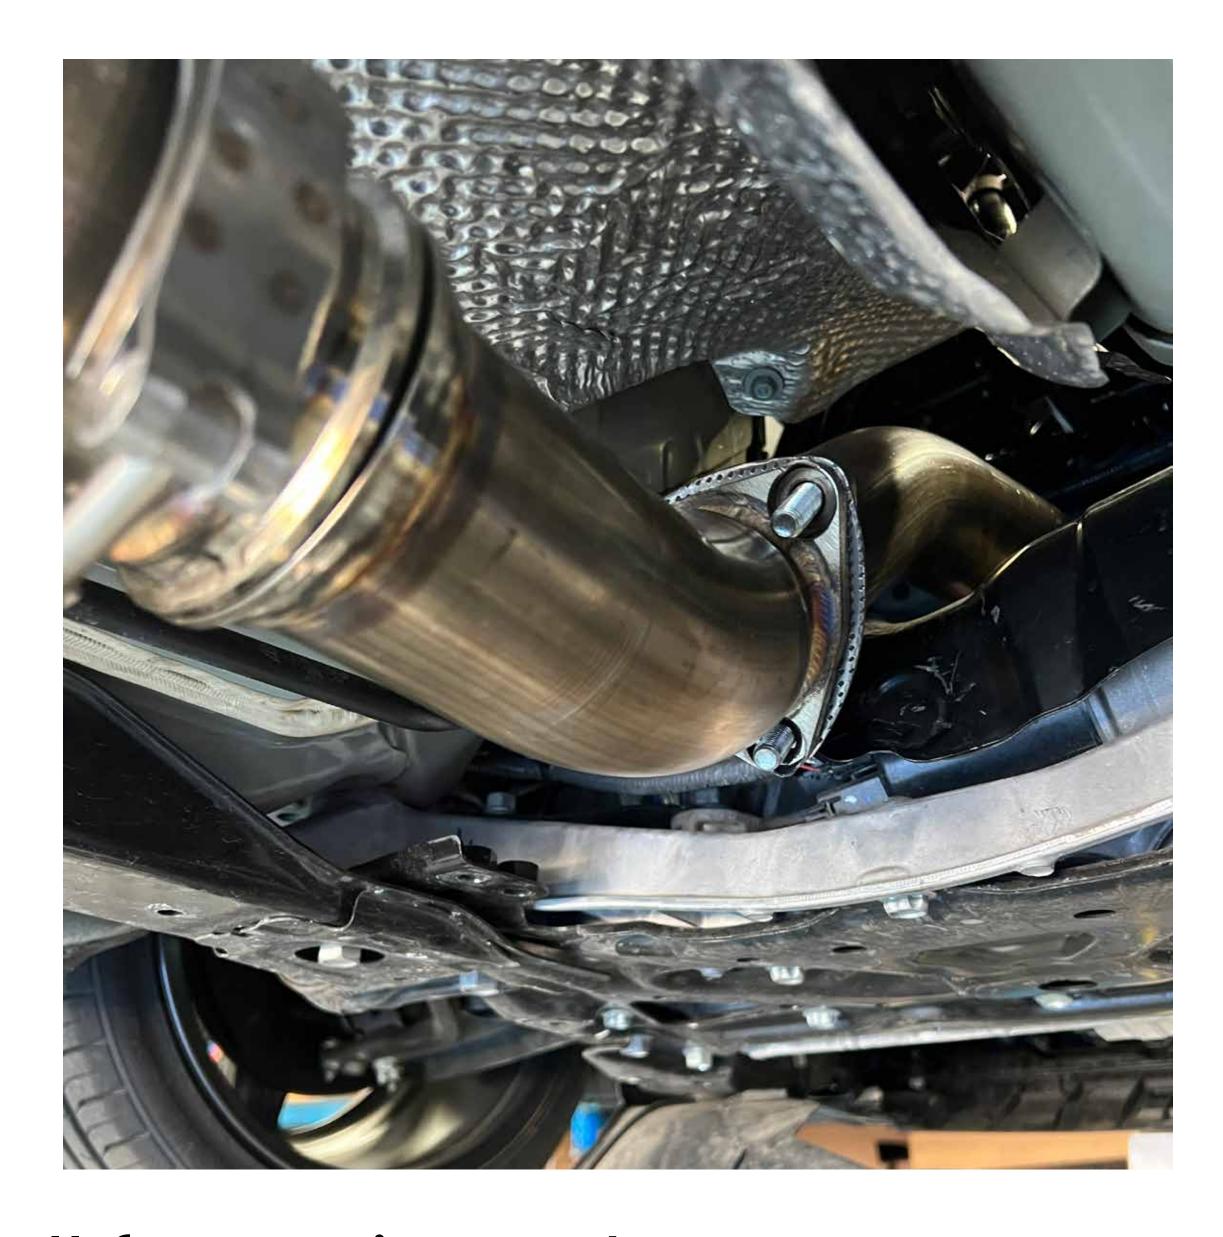

Attach both install halves with vband, align and and tighten with anti seize

Install front pipe adapter, secure using included vband and nuts

Attach rear y section and outer exhaust sections, secure with included vband and slip clamps. Be sure the outlet portion is secured to exhaust hanger