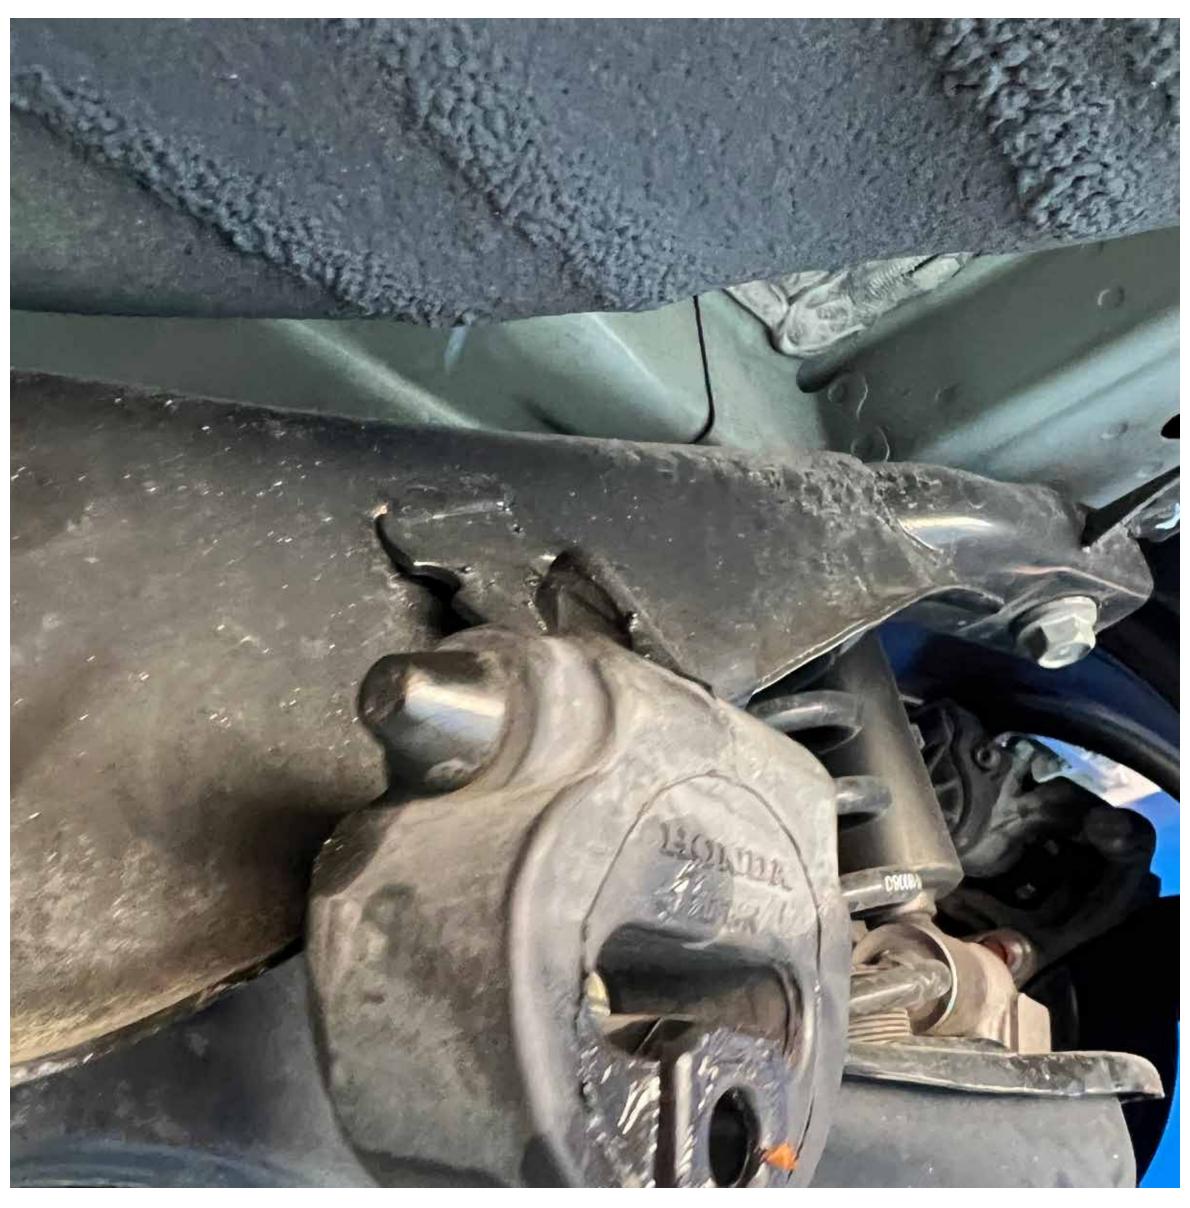

#### Tools needed

You will need:
14mm socket
13mm socket
10mm socket
3/8ths ratchet

Remove front pipe nuts (14mm socket)

Remove rear and middle exhaust hangers

#### Step 2.1

Remove rear and middle exhaust hangers