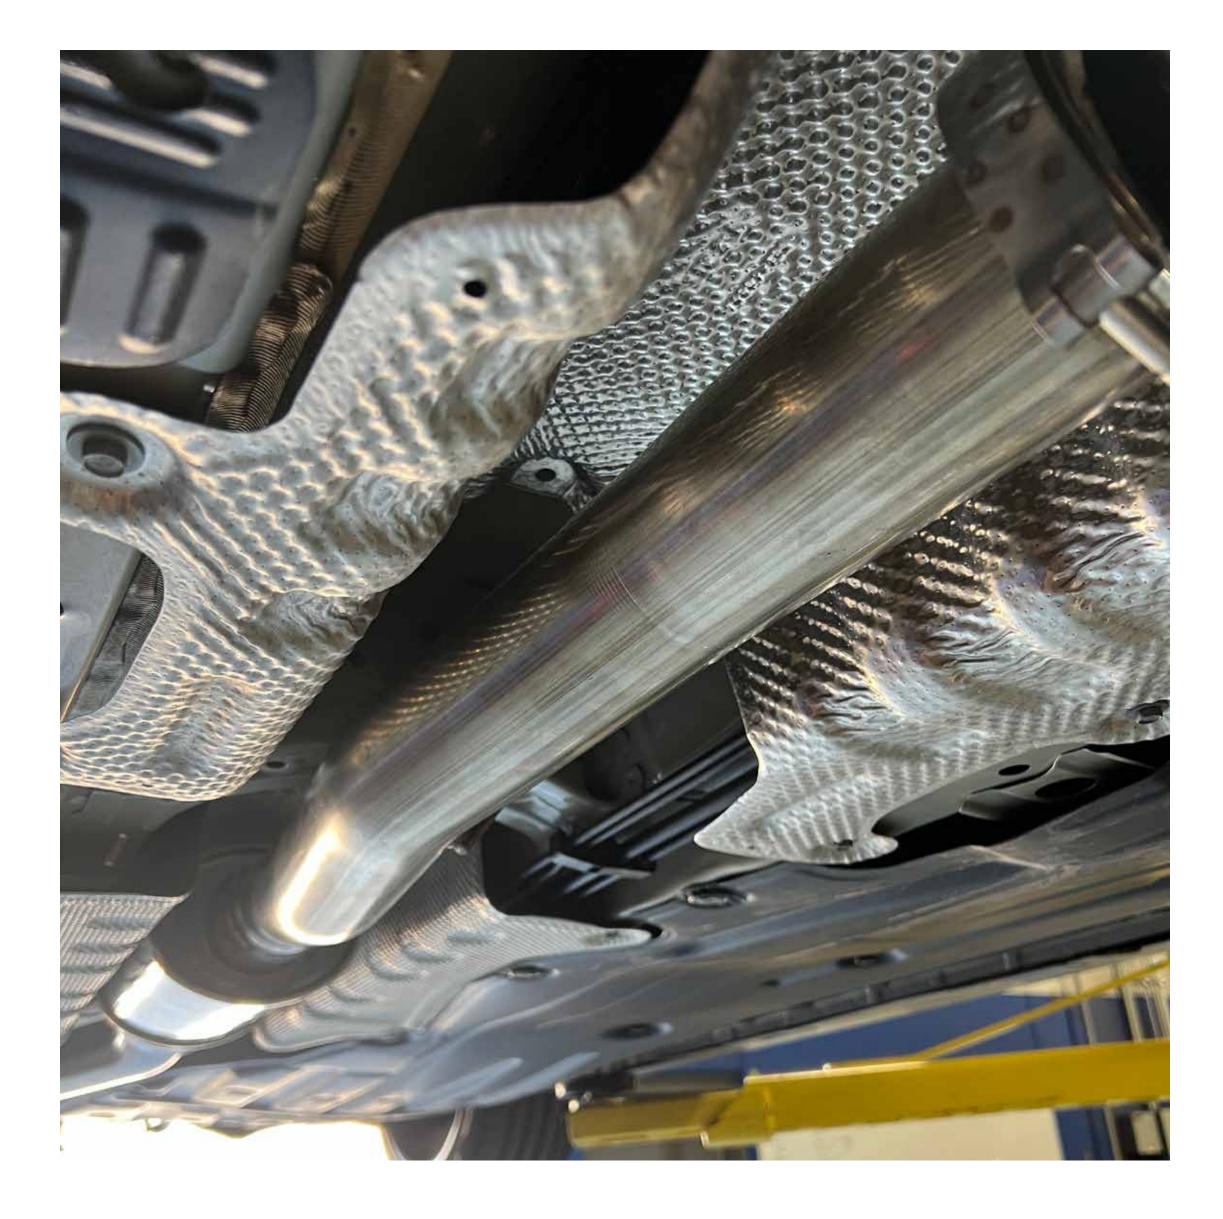

Attach both install halves with vband, align and and tighten with anti seize

Install front pipe adapter, secure using included vband and nuts

Attach rear y section and outer exhaust sections, secure with included vband and slip clamps. Be sure the outlet portion is secured to exhaust hanger

Once exhaust is level and even on both sides, install slip on tips, tighten clamps with anti seize