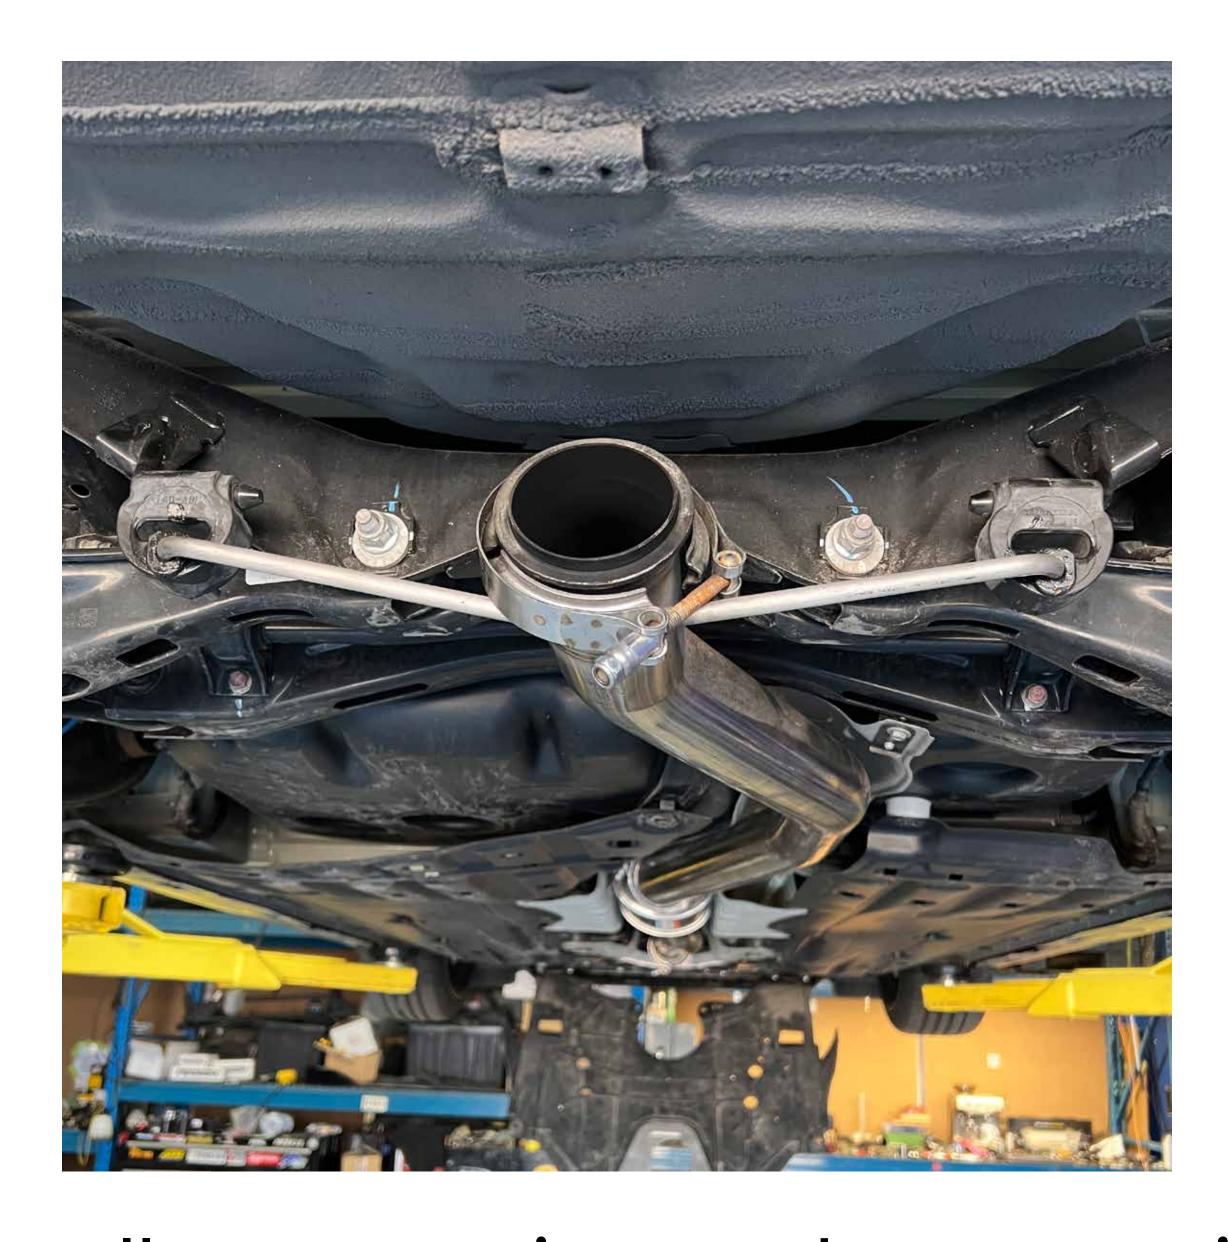

#### Tools needed

You will need:
14mm socket
13mm socket
10mm socket
3/8ths ratchet

Remove front pipe nuts (14mm socket)

Remove rear and middle exhaust hangers

#### Step 2.1

Remove rear and middle exhaust hangers

### Step 2.2

Remove rear and middle exhaust hangers

Remove entire factory exhaust

Install mid pipe section and secure with factory hanger (note the hanger has a specific "up" orientation)

Install rear section and secure with hangers