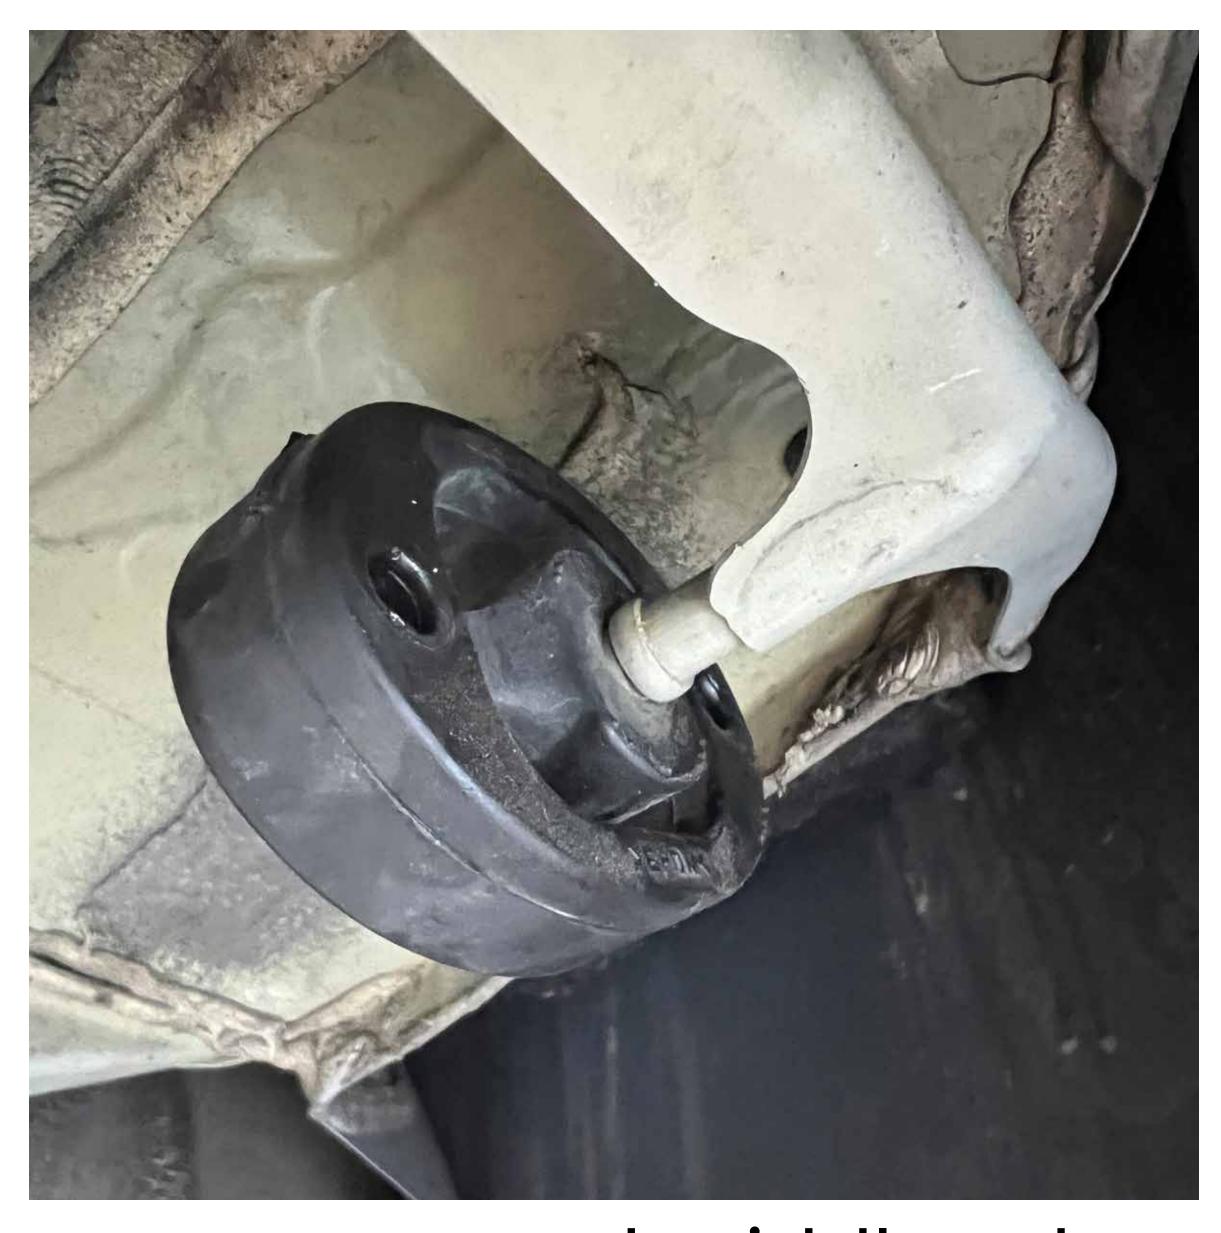

#### Step 2.1

Remove rear and middle exhaust hangers

### Step 2.2

Remove rear and middle exhaust hangers

Remove entire factory exhaust

Install mid pipe section and secure with factory hanger (note the hanger has a specific "up" orientation)

Install rear section and secure with hangers