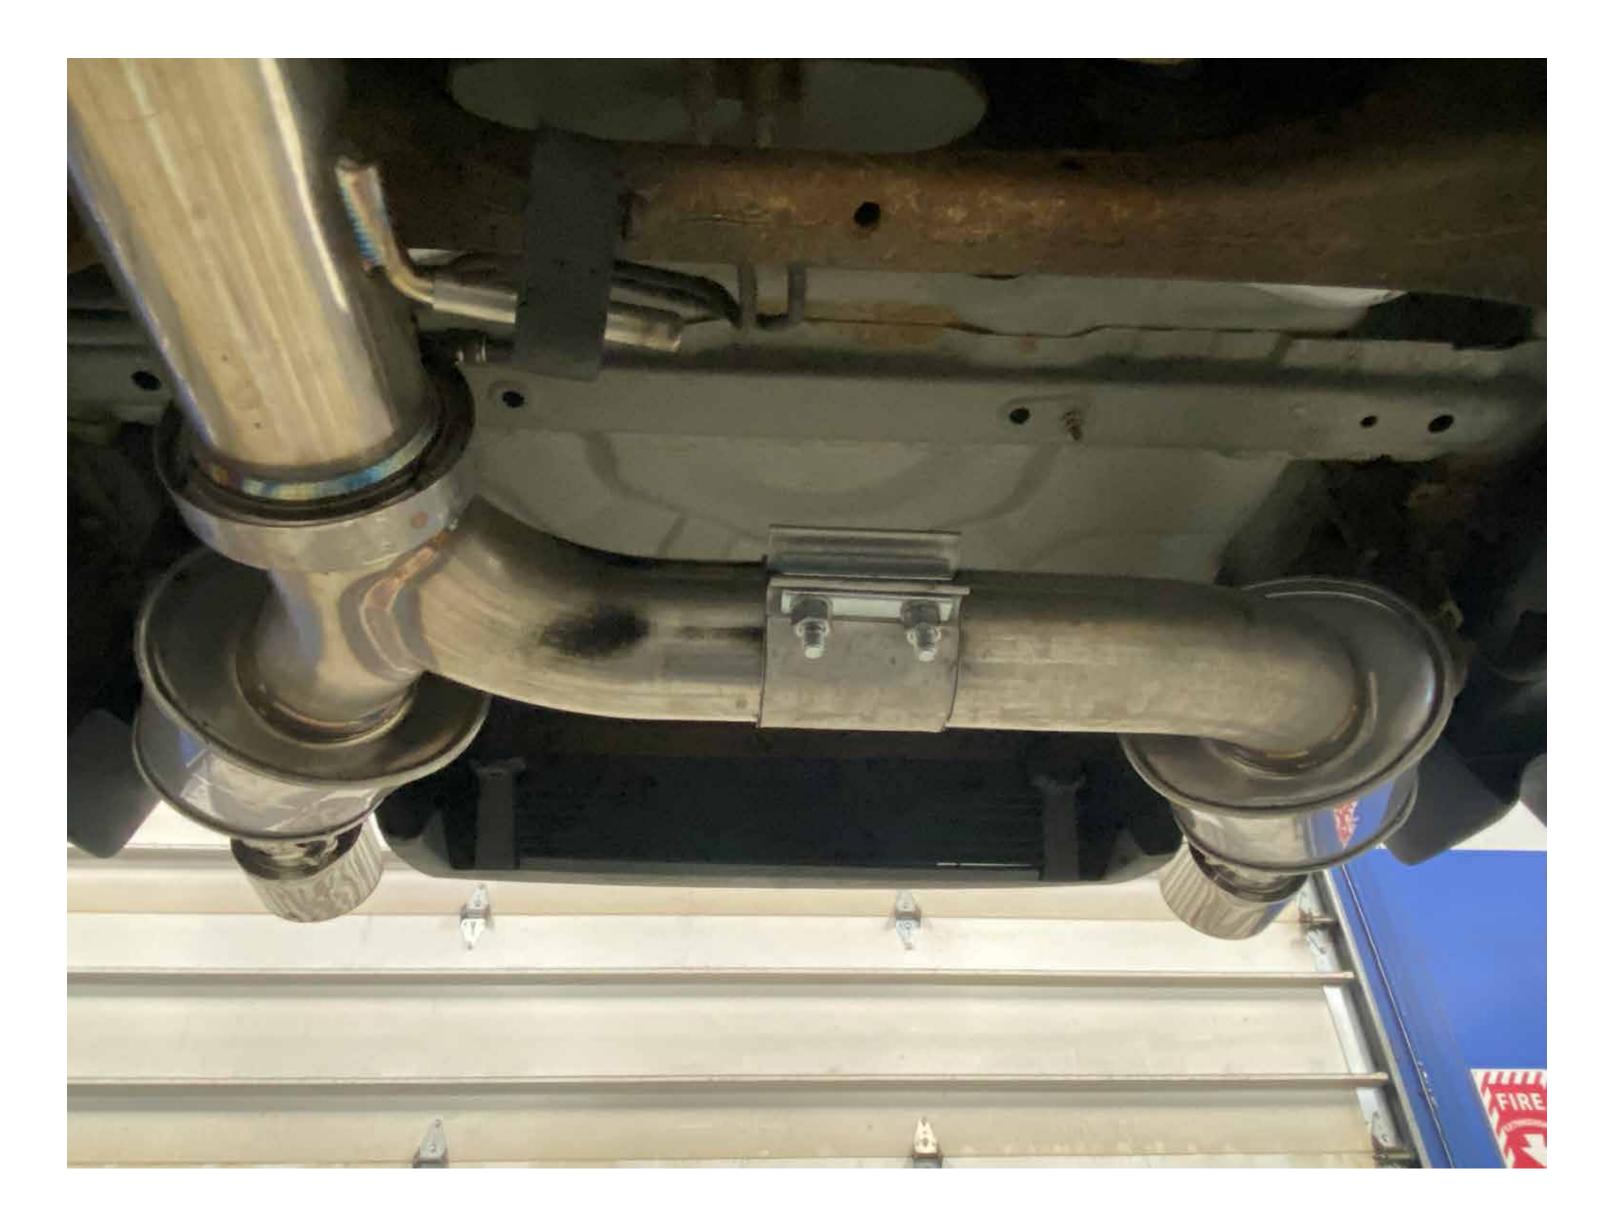

### Install included v band clamp, ensure you have the proper fitment before tightening

Only follow this step if you have dual exhaust option. Install slip clamp between 2 muffler sections, ensure mufflers are clocked straight before tightening clamp