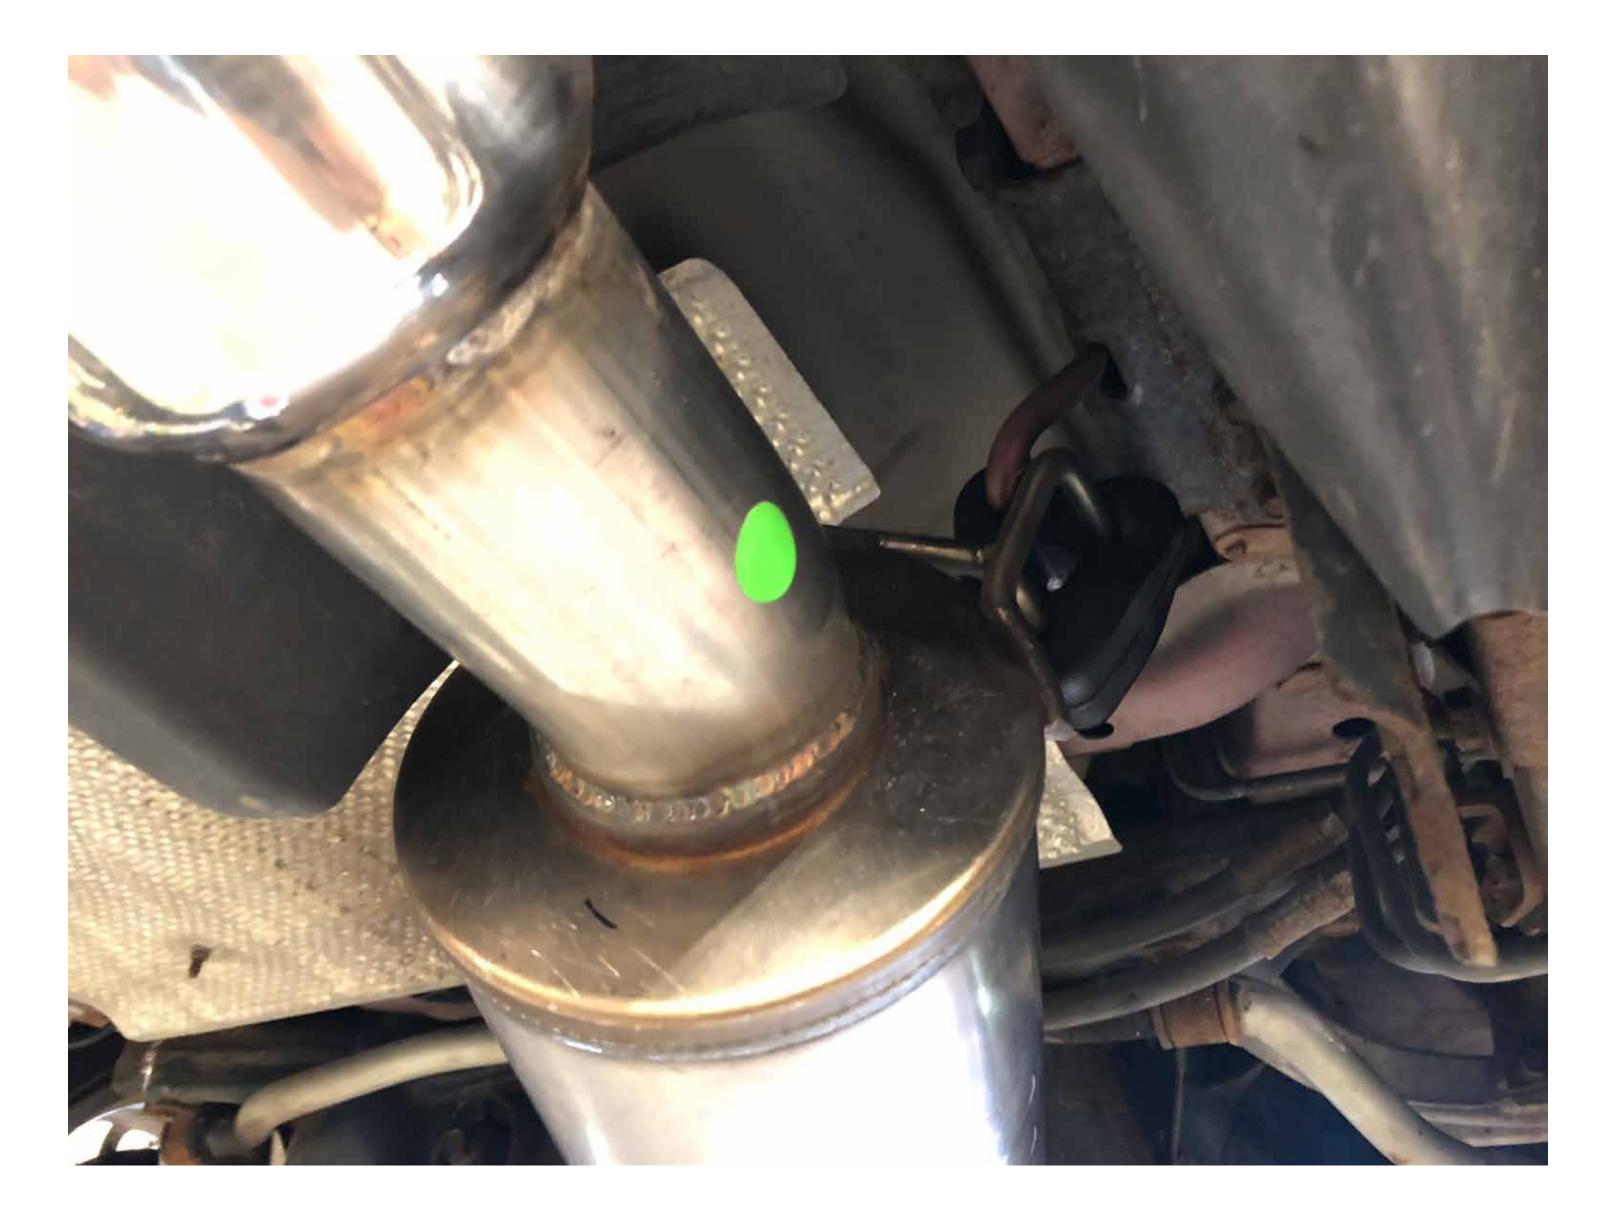

#### Remove the bolts securing the 2 bolt flange to the catalytic converter or in this case, the MAP test pipe