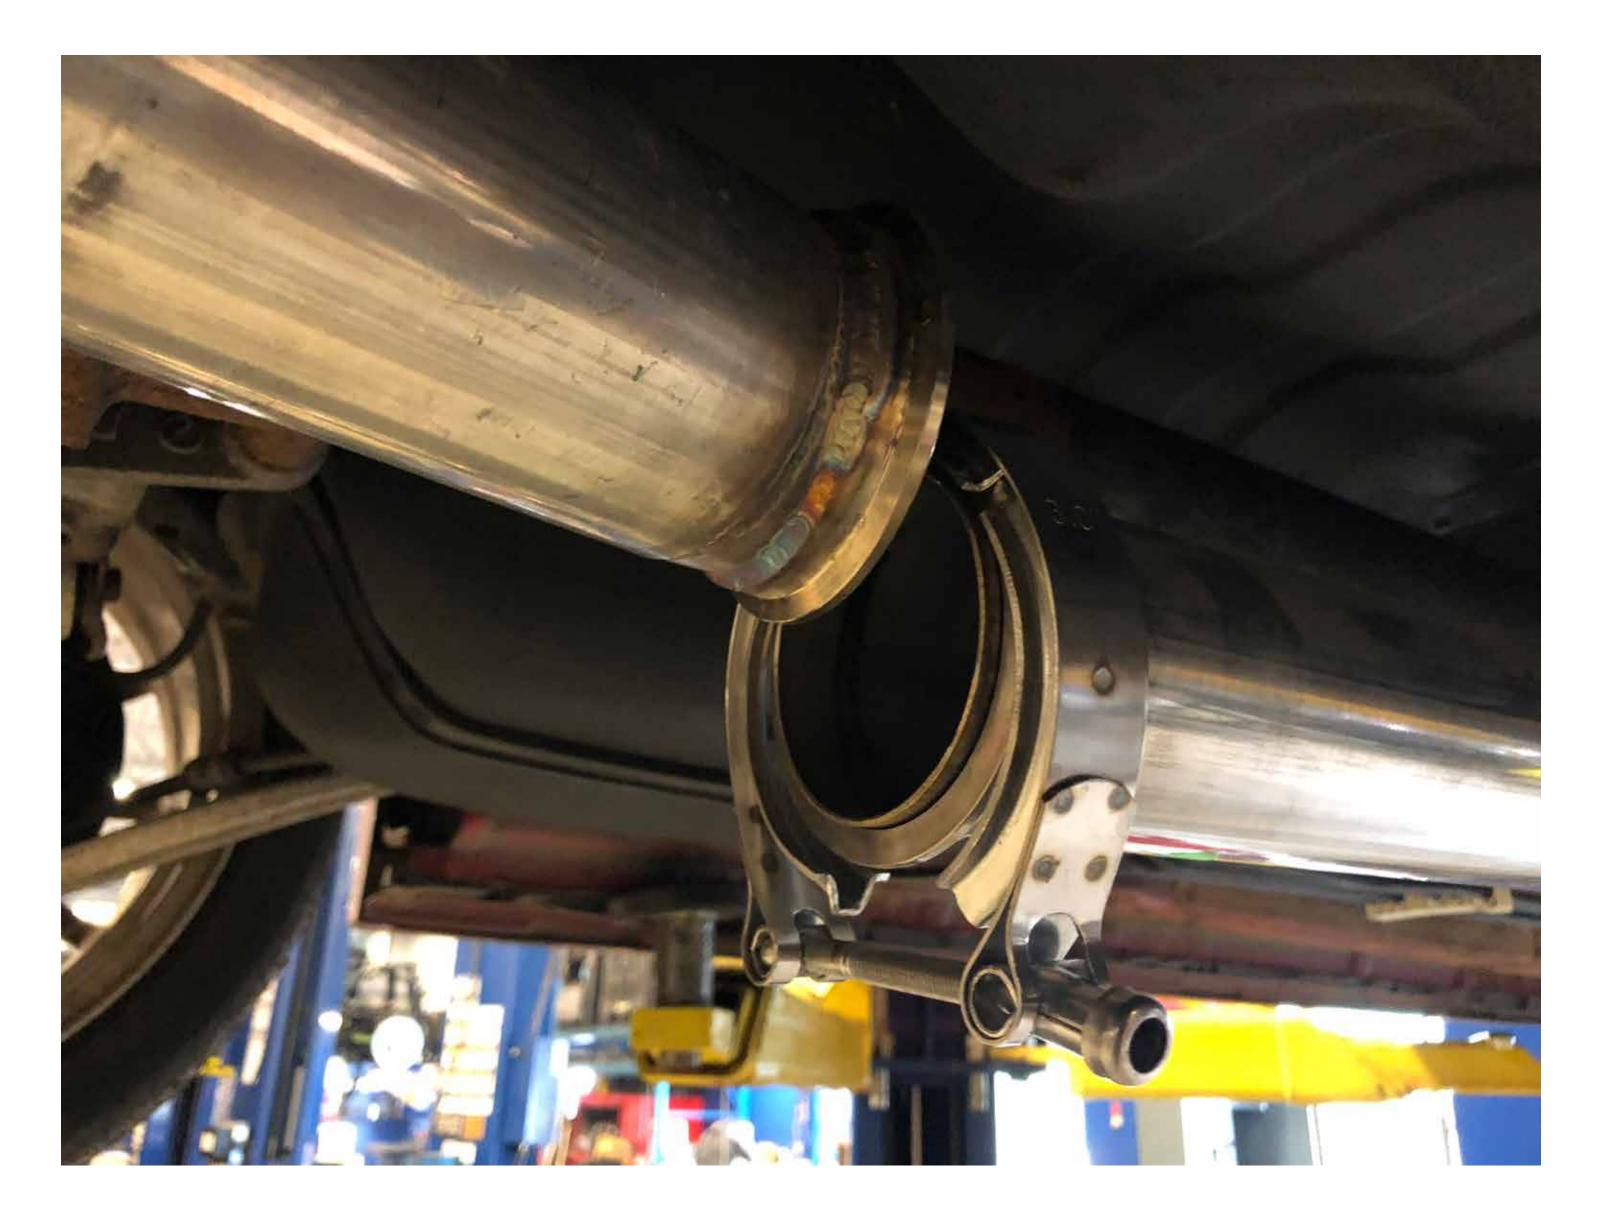

### Install provided hardware and gaskets onto the catalytic converter or test pipe

### Install front half of the cat back onto the catalytic converter or test pipe

Install rubber hangers onto the muffler section, then install the mufflers into the vehicle securing It by the rubber hangers