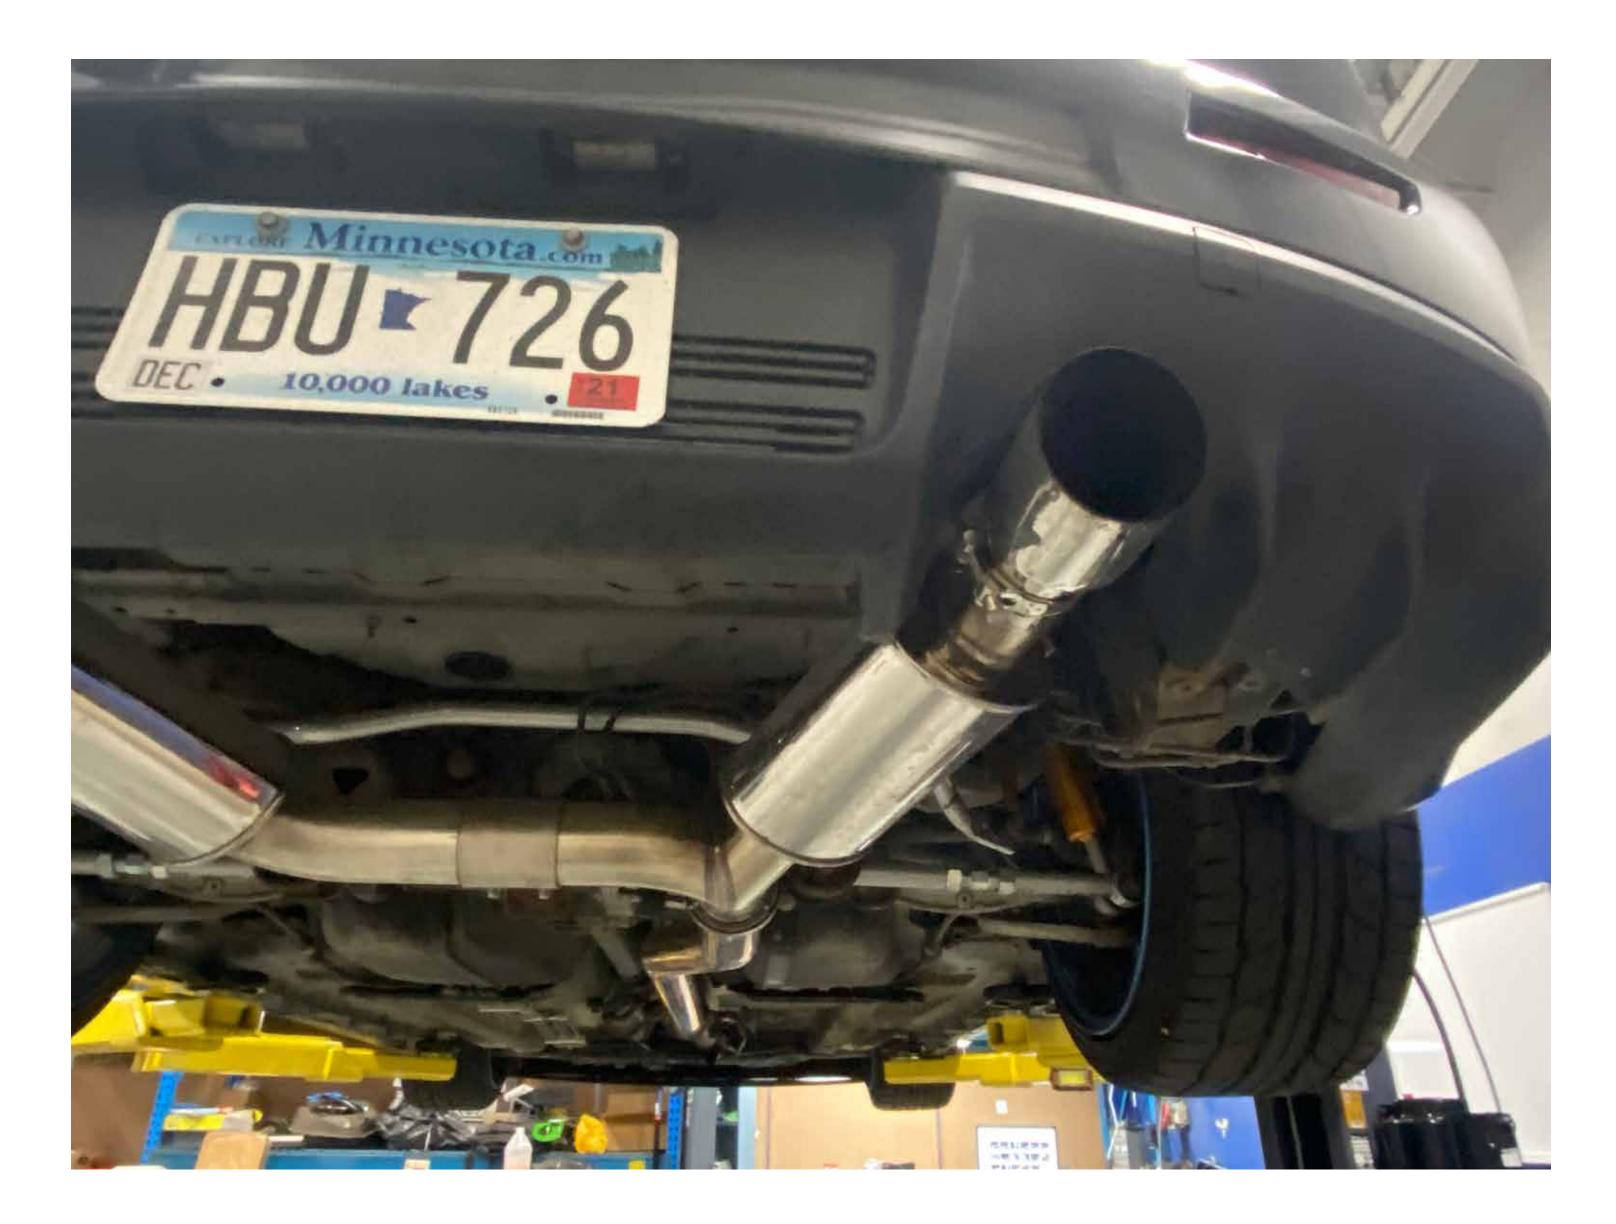

Install included slip on tips, ensure you are using anti seize grease on provided clamp to avoid galling. Start and check for leaks

We hope you enjoy your purchase! Reach out to us with any issues or concerns.