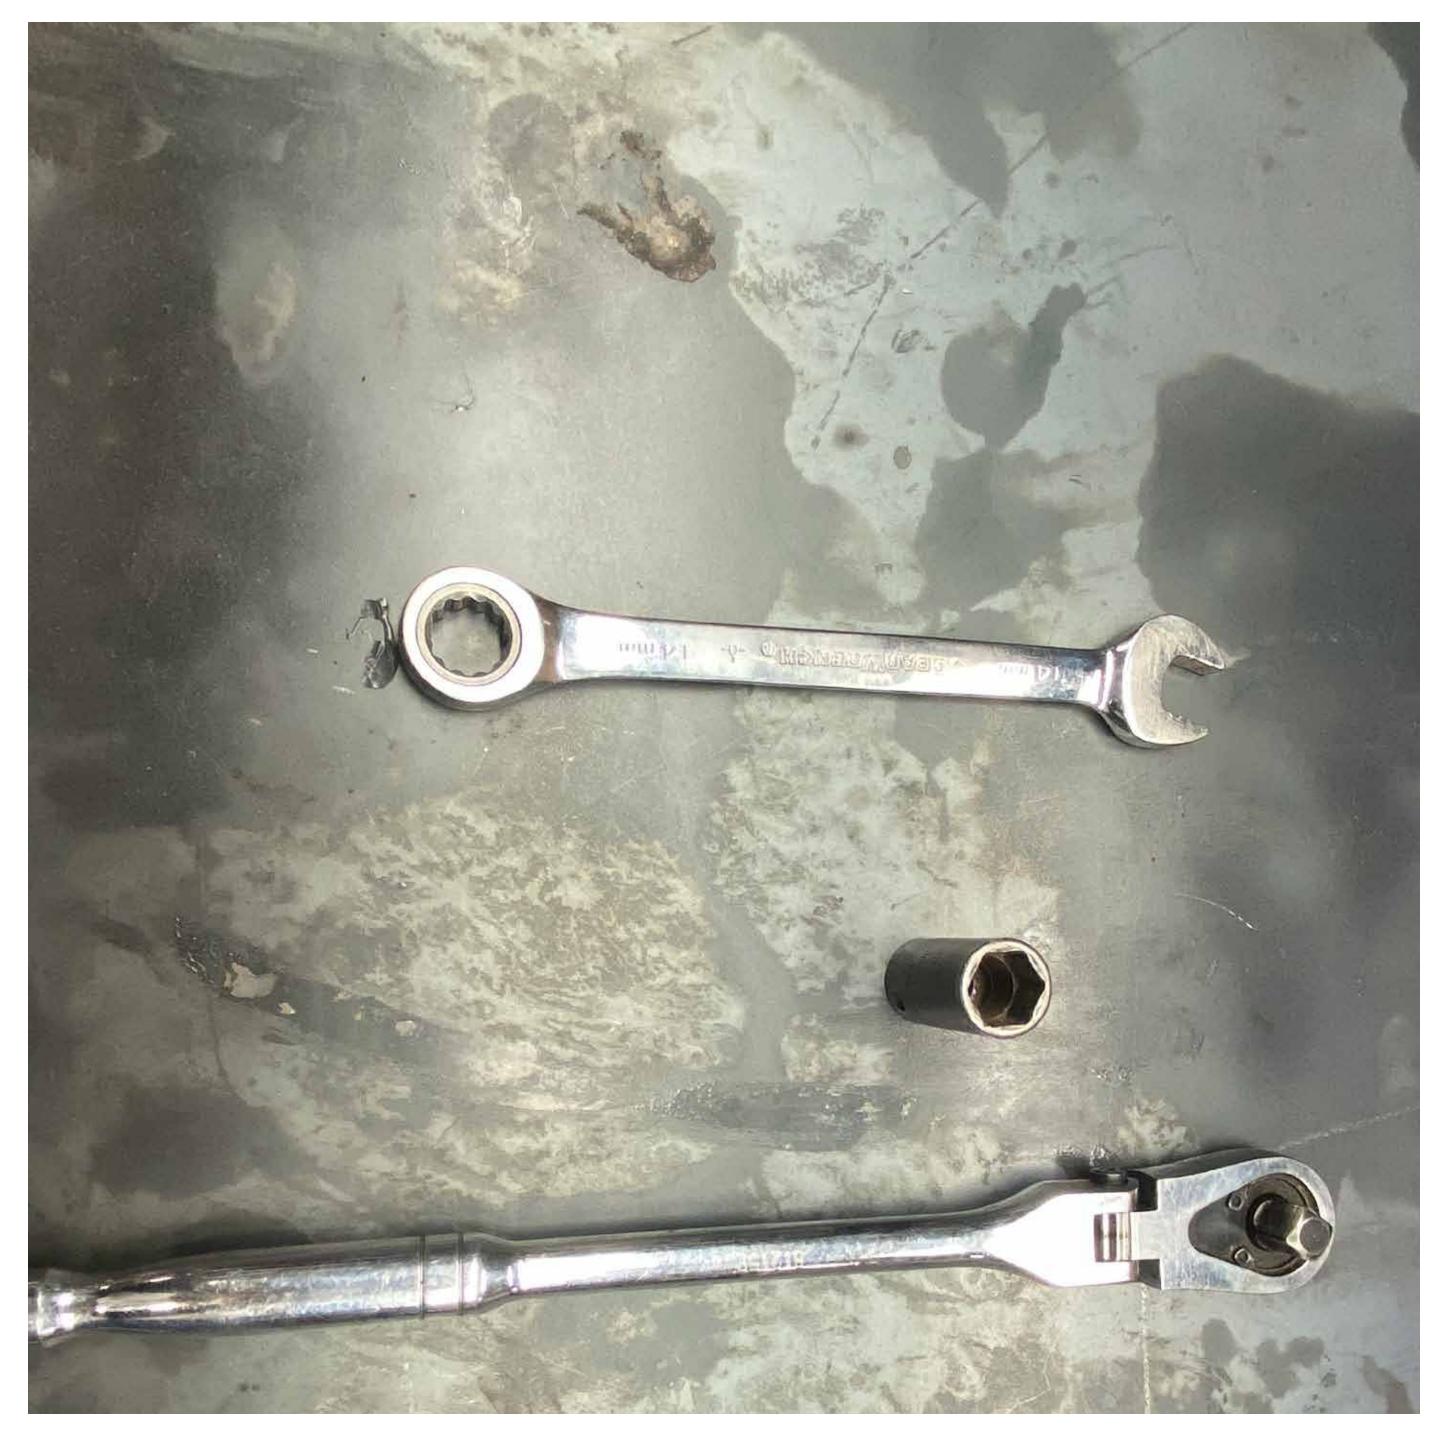

#### You will need:

- 3/8 Ratchet
- 14mm Socket (Can vary on application)
- 14mm Wrench (Can vary on application)

Note : our install was performed on a vehicle already equipped with an aftermarket exhaust. Steps may vary if you are removing a stock exhaust, but won't be drastically different