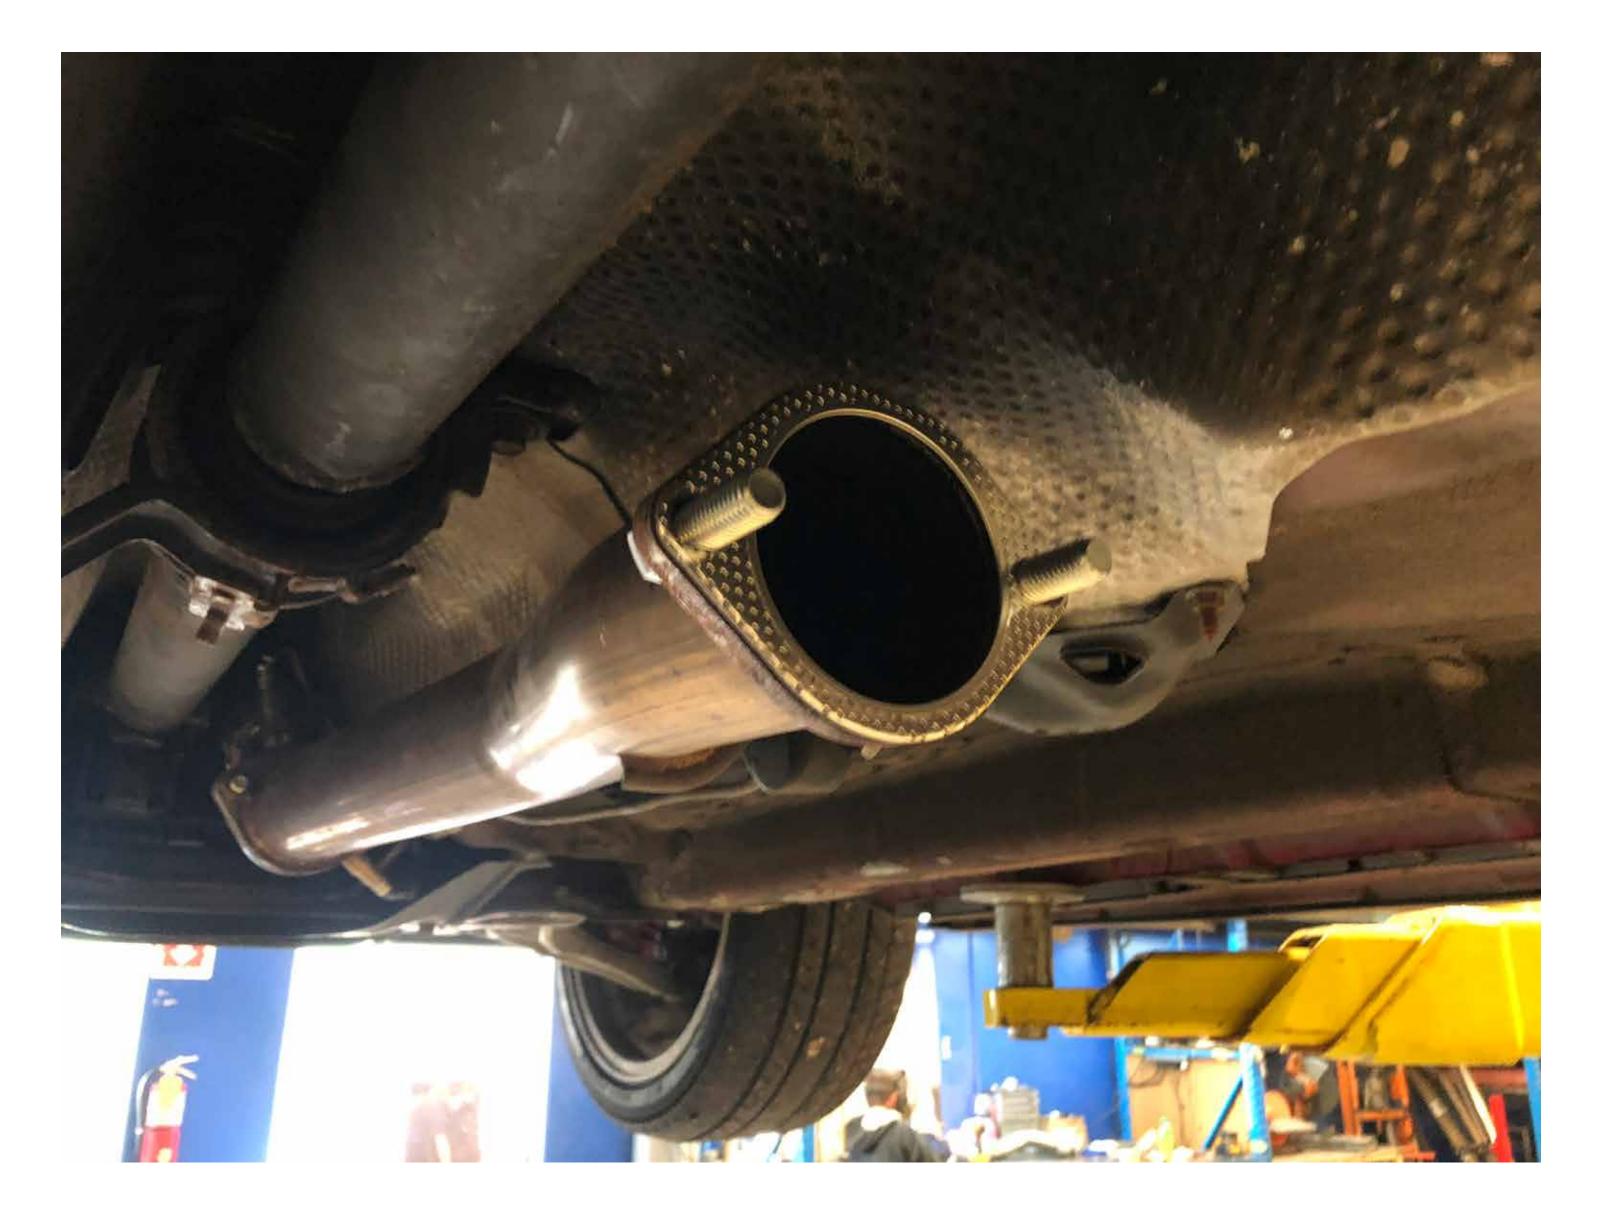

### Install provided hardware and gaskets onto the catalytic converter or test pipe

### Install front half of the cat back onto the catalytic converter or test pipe

Install rubber hangers onto the muffler section, then install the mufflers into the vehicle securing It by the rubber hangers