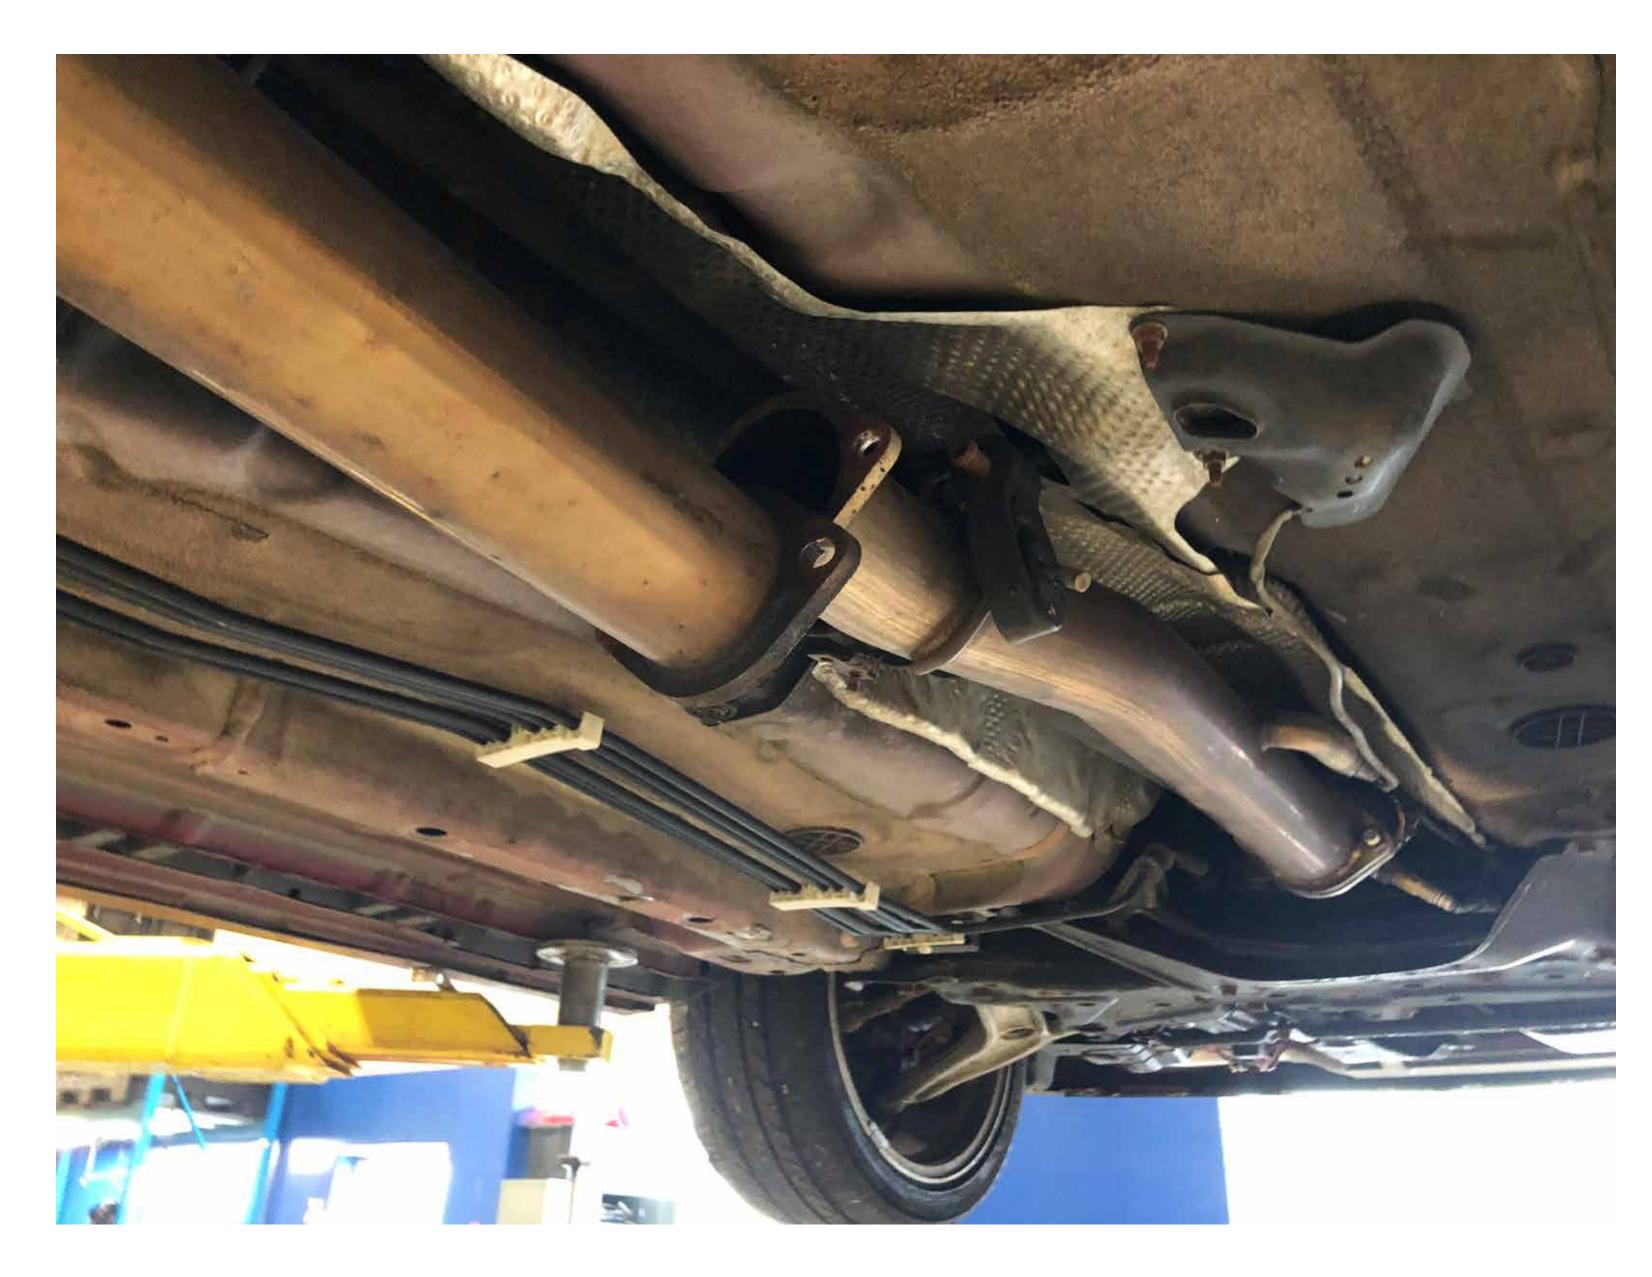

#### Place car on lift or 4 jack stands

#### Remove the bolts securing the 2 bolt flange to the catalytic converter or in this case, the MAP test pipe