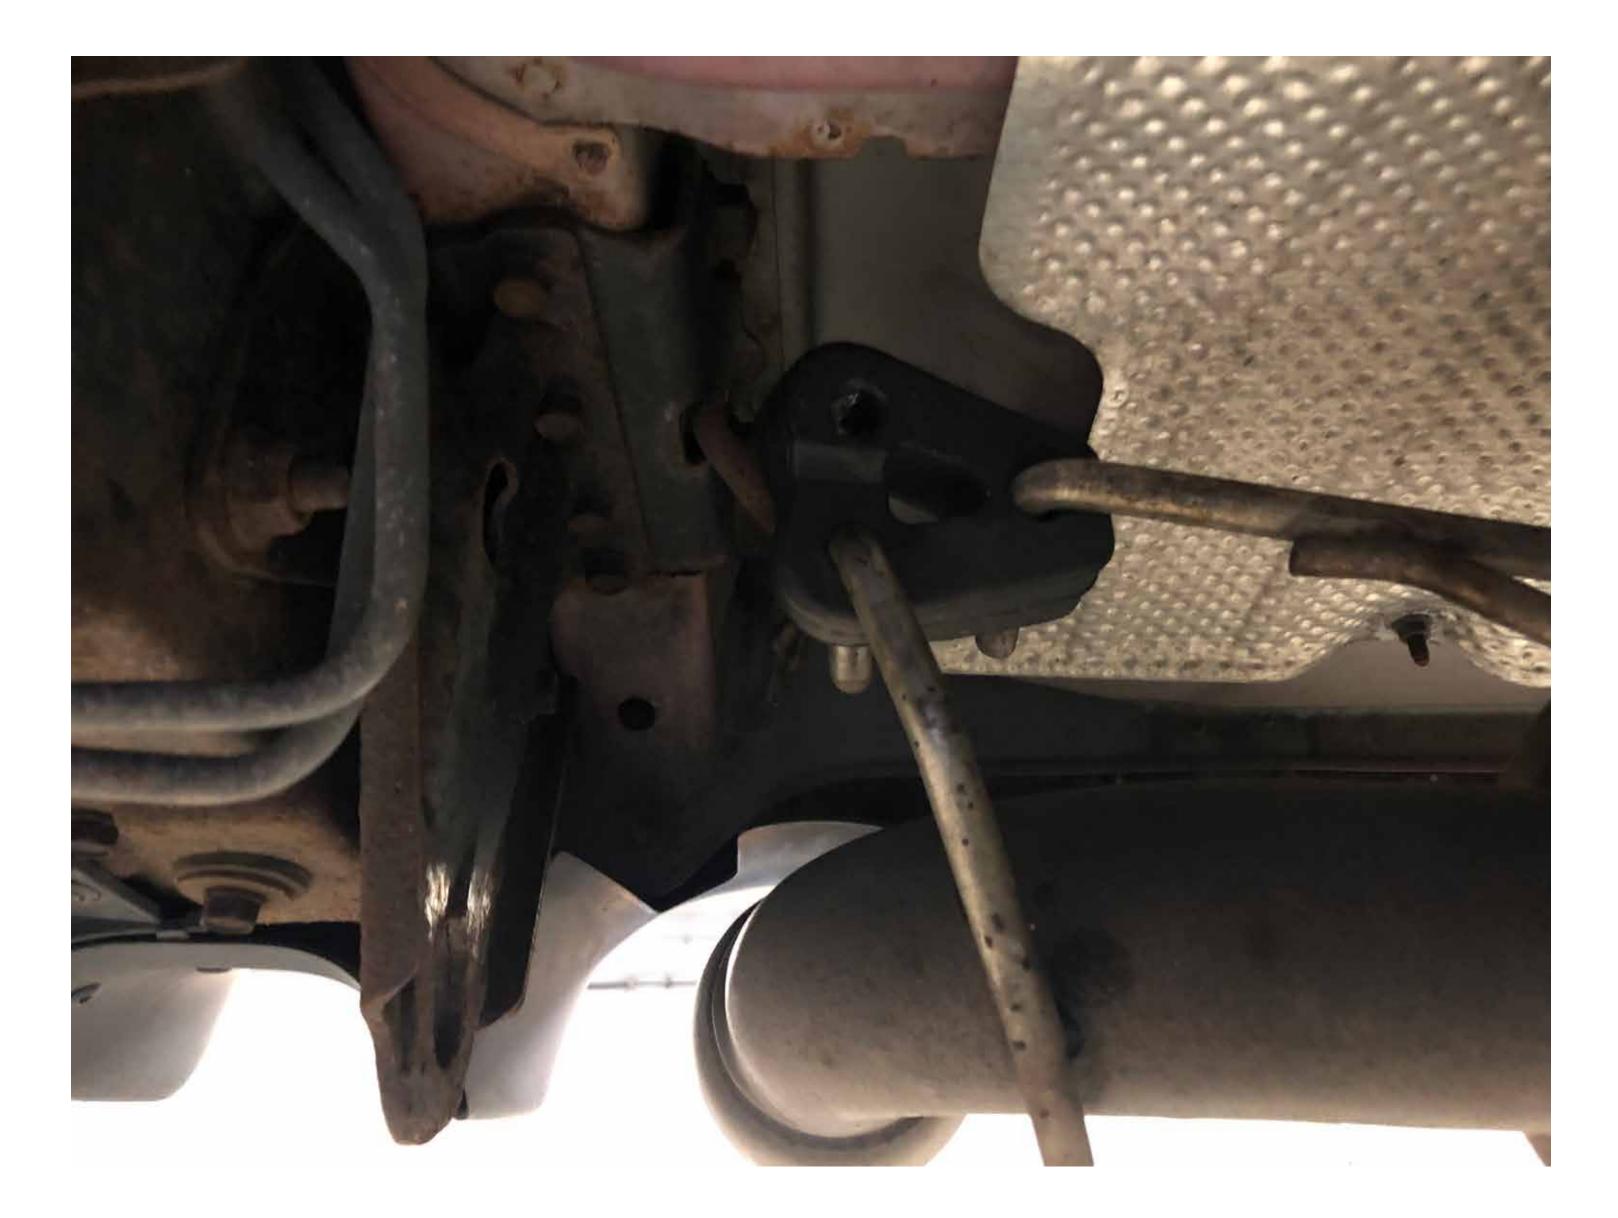

### Remove the 2 rubber hangers securing the muffler to vehicle

# Remove the rubber hanger near the diff, this should allow the factory catback to be completely removed