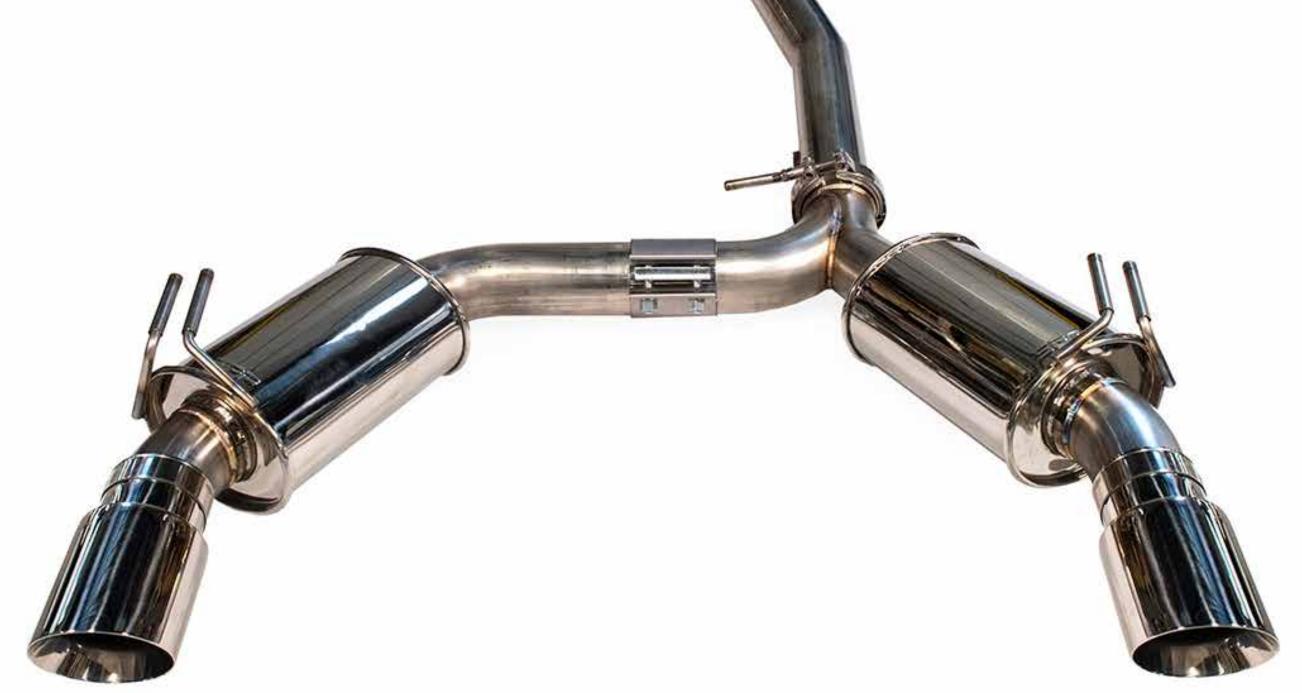

#### What's in the box?

1x MAP Evo X Mid Pipe 1x MAP Evo X Axle Section

#### 2x MAP Rear Tips (Depending on options) 2x 1/2" Bolts 2x 1/2" Nuts 2x 1/2" Washers

### Install included v band clamp, ensure you have the proper fitment before tightening

Only follow this step if you have dual exhaust option. Install slip clamp between 2 muffler sections, ensure mufflers are clocked straight before tightening clamp

Install included slip on tips, ensure you are using anti seize grease on provided clamp to avoid galling. Start and check for leaks

We hope you enjoy your purchase! Reach out to us with any issues or concerns.