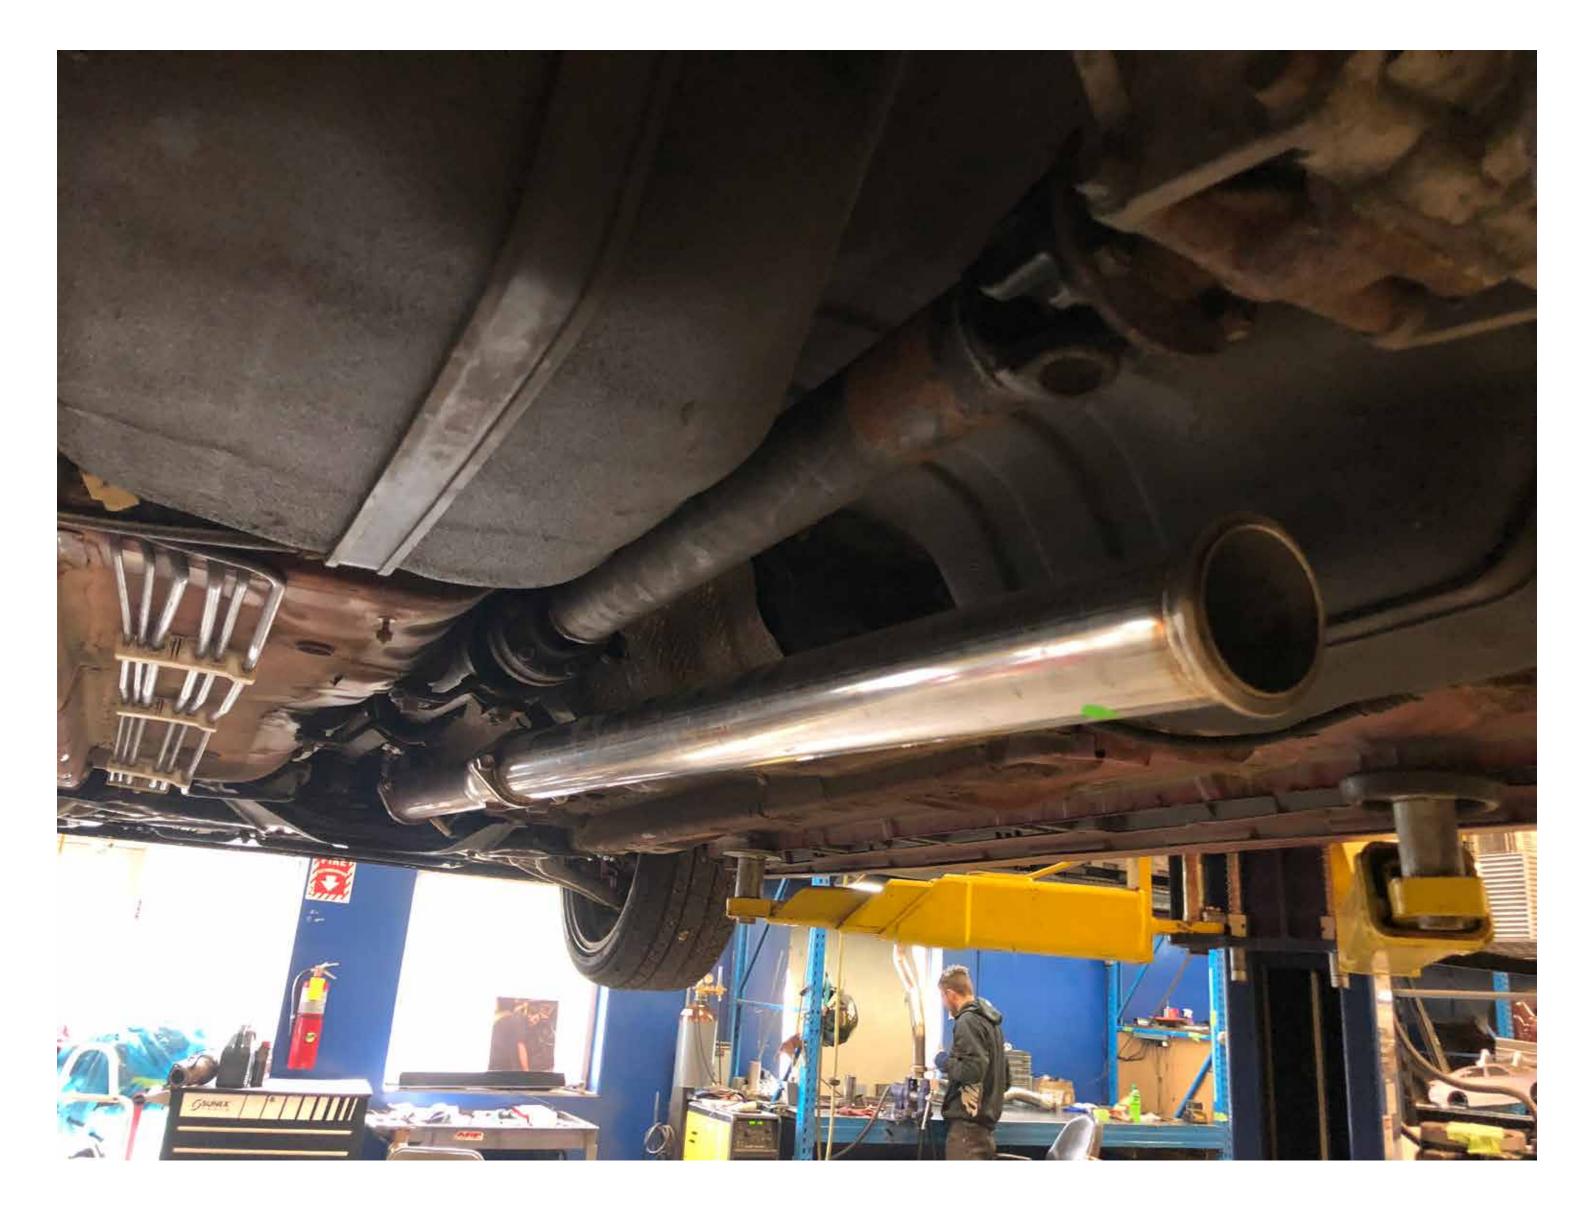

### Install front half of the cat back onto the catalytic converter or test pipe

Install rubber hangers onto the muffler section, then install the mufflers into the vehicle securing It by the rubber hangers

### Install included v band clamp, ensure you have the proper fitment before tightening

Only follow this step if you have dual exhaust option. Install slip clamp between 2 muffler sections, ensure mufflers are clocked straight before tightening clamp

Install included slip on tips, ensure you are using anti seize grease on provided clamp to avoid galling. Start and check for leaks

We hope you enjoy your purchase! Reach out to us with any issues or concerns.