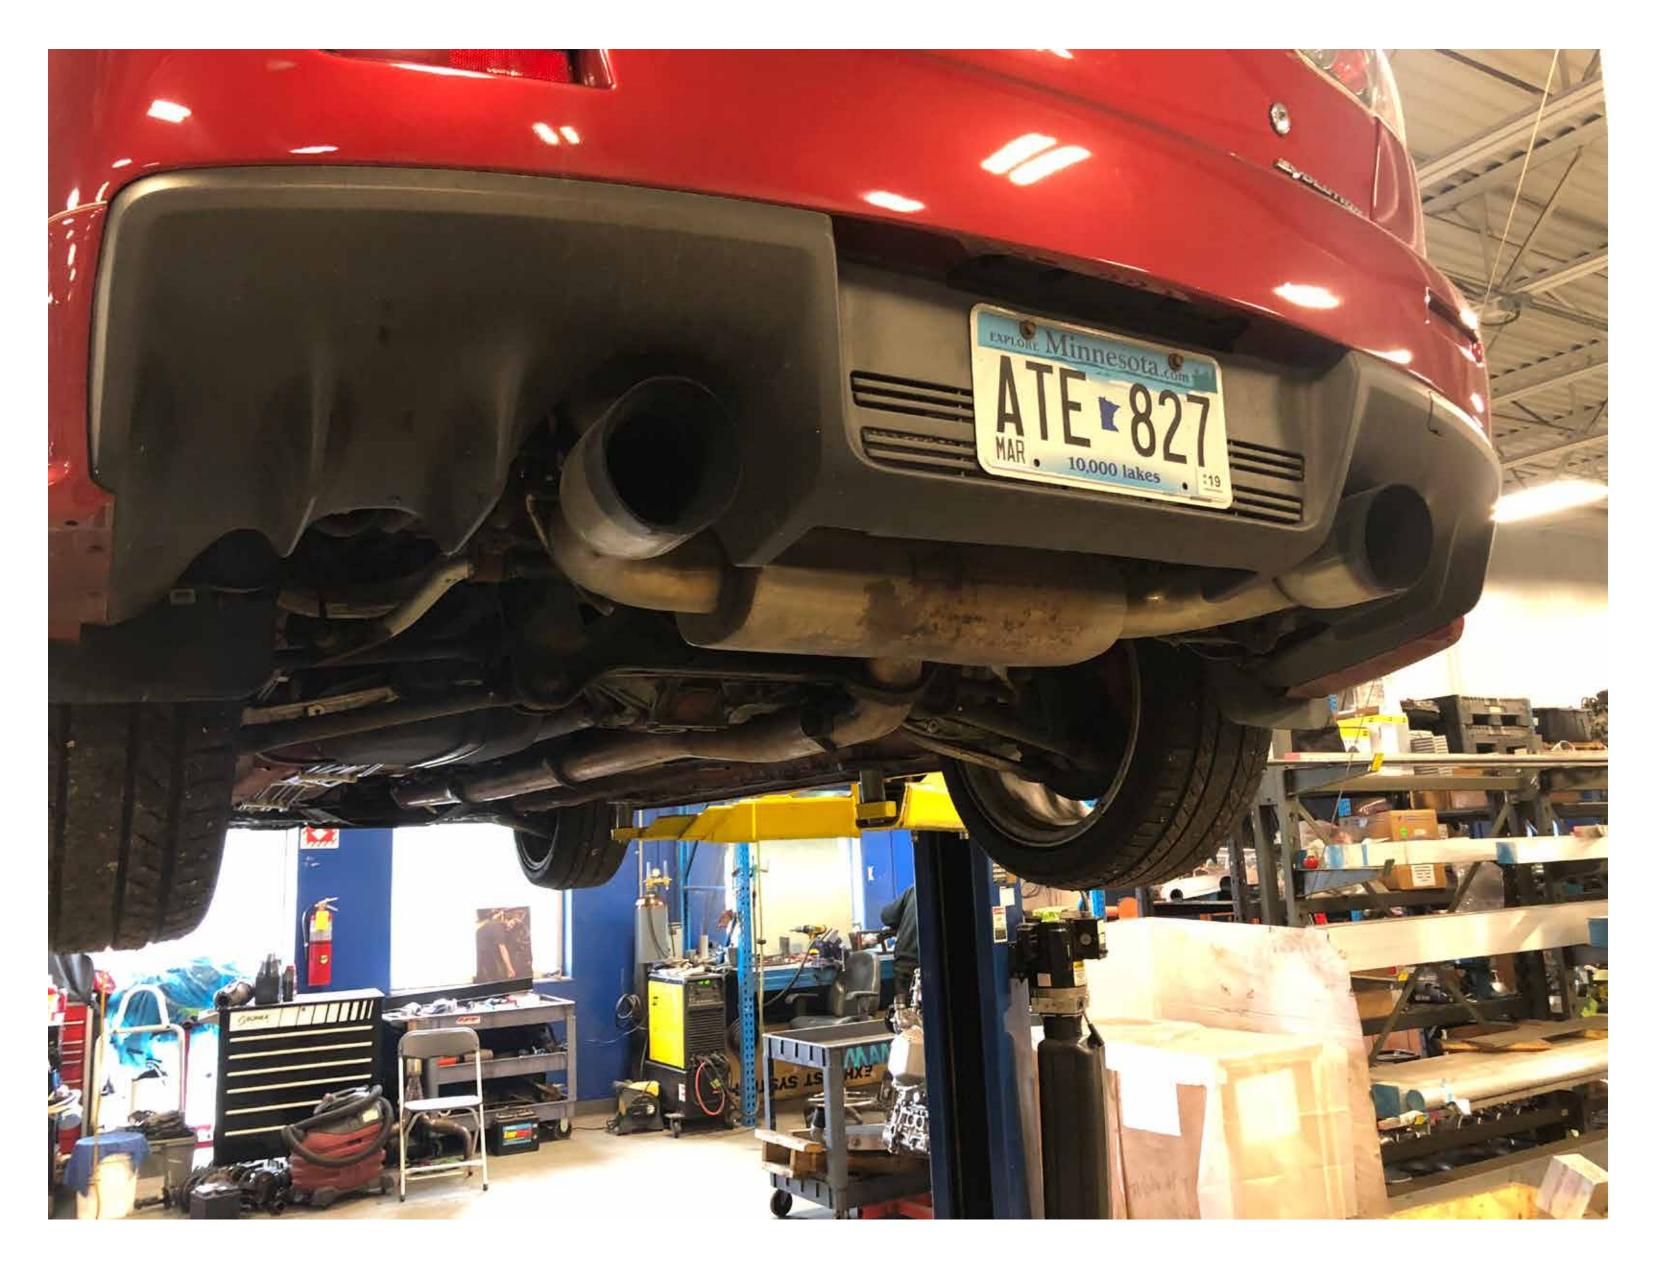

#### Place car on lift or 4 jack stands

#### Remove the bolts securing the 2 bolt flange to the catalytic converter or in this case, the MAP test pipe

### Remove the 2 rubber hangers securing the muffler to vehicle

# Remove the rubber hanger near the diff, this should allow the factory catback to be completely removed