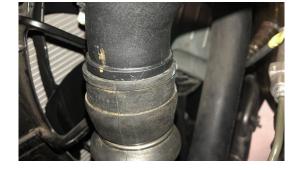

## 11. REINSTALL PASSENGER SIDE CHARGE PIPE AND SECURE WITH BOLTS YOU REMOVED EARLIER

12. INSTALL COUPLER AND INCLUDED DRIVERS SIDE CHARGE PIPE ONTO INTERCOOLER AND OEM UPPER CHARGE PIPE, SECURE WITH CLAMPS.