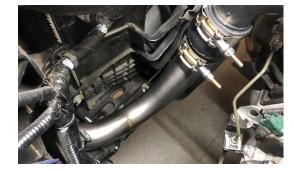

## 11. REINSTALL PASSENGER SIDE CHARGE PIPE AND SECURE WITH BOLTS YOU REMOVED EARLIER

12. INSTALL COUPLER AND INCLUDED DRIVERS SIDE CHARGE PIPE ONTO INTERCOOLER AND OEM UPPER CHARGE PIPE, SECURE WITH CLAMPS.