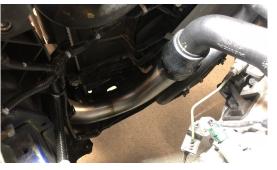

## 11. REINSTALL PASSENGER SIDE CHARGE PIPE AND SECURE WITH BOLTS YOU REMOVED EARLIER

12. INSTALL COUPLER AND INCLUDED DRIVERS SIDE CHARGE PIPE ONTO INTERCOOLER AND OEM UPPER CHARGE PIPE, SECURE WITH CLAMPS.