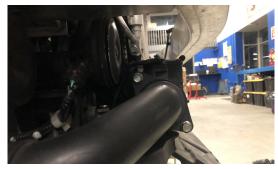

### **5. REMOVE DRIVERS SIDE CHARGE PIPE BOLTS**

## 7. REMOVE PASSENGER SIDE Charge Pipe Bolts