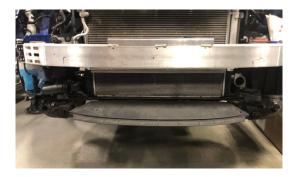

### **1. REMOVE FRONT BUMPER**

## 5. PULL BUMPER FORWARD TO RELEASE CLIPS HOLDING THE BUMPER IN PLACE