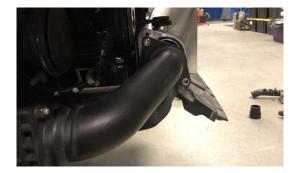

## 11. REINSTALL PASSENGER SIDE CHARGE PIPE AND SECURE WITH BOLTS YOU REMOVED EARLIER

12. INSTALL COUPLER AND INCLUDED DRIVERS SIDE CHARGE PIPE ONTO INTERCOOLER AND OEM UPPER CHARGE PIPE, SECURE WITH CLAMPS.