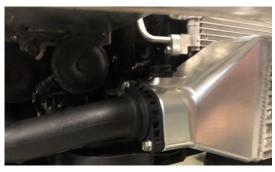

# 6. REMOVE CLAMP FROM OEM COUPLER AND REMOVE FROM COLD SIDE CHARGE PIPE

## 11. REINSTALL PASSENGER SIDE CHARGE PIPE AND SECURE WITH BOLTS YOU REMOVED EARLIER

12. INSTALL COUPLER AND INCLUDED DRIVERS SIDE CHARGE PIPE ONTO INTERCOOLER AND OEM UPPER CHARGE PIPE, SECURE WITH CLAMPS.