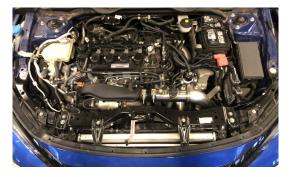

## 9. REMOVE FACTORY INTERCOOLER

## 10. INSTALL MAP INTERCOOLER INTO VEHICLE Secure with brackets removed previously