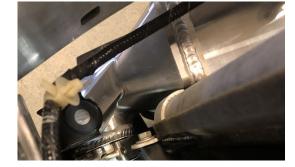

### **5. REMOVE DRIVERS SIDE CHARGE PIPE BOLTS**

# 6. REMOVE CLAMP FROM OEM COUPLER AND REMOVE FROM COLD SIDE CHARGE PIPE