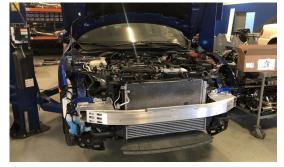

## 10. INSTALL MAP INTERCOOLER INTO VEHICLE Secure with brackets removed previously