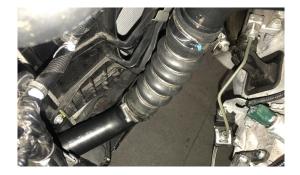

### **5. REMOVE DRIVERS SIDE CHARGE PIPE BOLTS**

# 6. REMOVE CLAMP FROM OEM COUPLER AND REMOVE FROM COLD SIDE CHARGE PIPE

## 7. REMOVE PASSENGER SIDE Charge Pipe Bolts