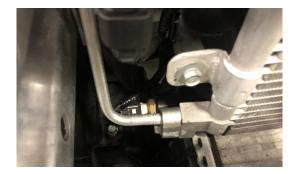

ps head screwdriver

#### WHAT'S IN THE BOX:

1x MAP Direct Fit Honda Civic Si Intercooler
1x 2.25" T-bolt clamp
3x 2" T-bolt clamps
1x 2" Bubble straight coupler
1x 2.25" to 2" Reducer coupler
1x 2" Intercooler to stock charge pipe conn.
1x #226 O-ring

### **1. REMOVE FRONT BUMPER**



# 2. REMOVE UPPER ENGINE BAY COVER BY Releasing body push pins



## 3. REMOVE PHILLIPS HEAD SCREWS SECURING The Bumper on the sides



# 4. REMOVE PUSH PINS SECURING THE BUMPER ON THE BOTTOM OF THE CAR



## 5. PULL BUMPER FORWARD TO RELEASE CLIPS HOLDING THE BUMPER IN PLACE



### **5. REMOVE DRIVERS SIDE CHARGE PIPE BOLTS**



# 6. REMOVE CLAMP FROM OEM COUPLER AND REMOVE FROM COLD SIDE CHARGE PIPE







## 7. REMOVE PASSENGER SIDE Charge Pipe Bolts



# 8. REMOVE MOUNTING BRACKETS FROM INTERCOOLER





## 9. REMOVE FACTORY INTERCOOLER



## 10. INSTALL MAP INTERCOOLER INTO VEHICLE Secure with brackets removed previously



## 11. REINSTALL PASSENGER SIDE CHARGE PIPE AND SECURE WITH BOLTS YOU REMOVED EARLIER



12. INSTALL COUPLER AND INCLUDED DRIVERS SIDE CHARGE PIPE ONTO INTERCOOLER AND OEM UPPER CHARGE PIPE, SECURE WITH CLAMPS.







## \*IF YOUR VEHICLE IS EQUIPPED WITH THE MAP COLD SIDE CHARGE PIPE KIT, PLEASE VIEW THE INSTRUCTIONS FOR THAT PRODUCT\*







### 9. REINSTALL BUMPER



#### THANK YOU FOR CHOOSING MAPERFORMANCE!

If you have any problems or concerns during installation of this product, feel free to call or email us:

### 1-888-MAPERFORMANCE

support@maperformance.com Show us some photos! @maperformance / #maperformance