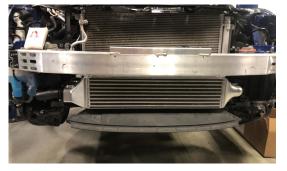

## 9. REMOVE FACTORY INTERCOOLER

## 10. INSTALL MAP INTERCOOLER INTO VEHICLE Secure with brackets removed previously