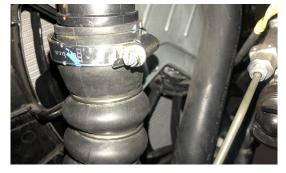

socket 12mm socket 3/8ths ratchet Various 3/8ths extensions Body pin remover/flat head screwdriver Phillips head screwdriver

#### WHAT'S IN THE BOX:

1x MAP Direct Fit Honda Civic Si Intercooler
1x 2.25" T-bolt clamp
3x 2" T-bolt clamps
1x 2" Bubble straight coupler
1x 2.25" to 2" Reducer coupler
1x 2" Intercooler to stock charge pipe conn.
1x #226 O-ring

### **1. REMOVE FRONT BUMPER**



# 2. REMOVE UPPER ENGINE BAY COVER BY Releasing body push pins



## 3. REMOVE PHILLIPS HEAD SCREWS SECURING The Bumper on the sides



# 4. REMOVE PUSH PINS SECURING THE BUMPER ON THE BOTTOM OF THE CAR



## 5. PULL BUMPER FORWARD TO RELEASE CLIPS HOLDING THE BUMPER IN PLACE



### **5. REMOVE DRIVERS SIDE CHARGE PIPE BOLTS**



# 6. REMOVE CLAMP FROM OEM COUPLER AND REMOVE FROM COLD SIDE CHARGE PIPE







## 7. REMOVE PASSENGER SIDE Charge Pipe Bolts



# 8. REMOVE MOUNTING BRACKETS FROM INTERCOOLER





## 9. REMOVE FACTORY INTERCOOLER



## 10. INSTALL MAP INTERCOOLER INTO VEHICLE Secure with brackets removed previously



## 11. REINSTALL PASSENGER SIDE CHARGE PIPE AND SECURE WITH BOLTS YOU REMOVED EARLIER



12. INSTALL COUPLER AND INCLUDED DRIVERS SIDE CHARGE PIPE ONTO INTERCOOLER AND OEM UPPER CHARGE PIPE, SECURE WITH CLAMPS.







## \*IF YOUR VEHICLE IS EQUIPPED WITH THE MAP COLD SIDE CHARGE PIPE KIT, PLEASE VIEW THE INSTRUCTIONS FOR THAT PRODUCT\*







### 9. REINSTALL BUMPER



#### THANK YOU FOR CHOOSING MAPERFORMANCE!

If you have any problems or concerns during installation of this product, feel free to call or email us:

### 1-888-MAPERFORMANCE

support@maperformance.