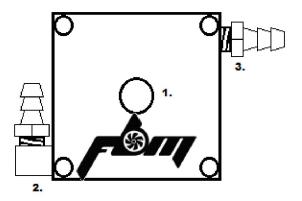

## Ford Focus RS oil separator instructions

The can mounts to firewall, onto an existing stud. Attach the can using the supplied bracket and M8x1.25mm nut.

- 1. Using the supplied vacuum T and vacuum hose, attach this fitting to a vacuum source.
- 2. Route this hose along the firewall (away from direct heat), over the transmission, and connect to the PCV breather valve located on the engine block beneath the intake manifold. (See diagram. Intake Manifold connection must be blocked off. The plastic line can removed from the OEM manifold connection by applying light heat)

3. Route this line to the Valvecover. By applying heat to the oem plastic fitting, the plastic line can be removed without damage. Once the OEM plastic fitting has been removed, slide the supplied rubber hose on (See diagram)