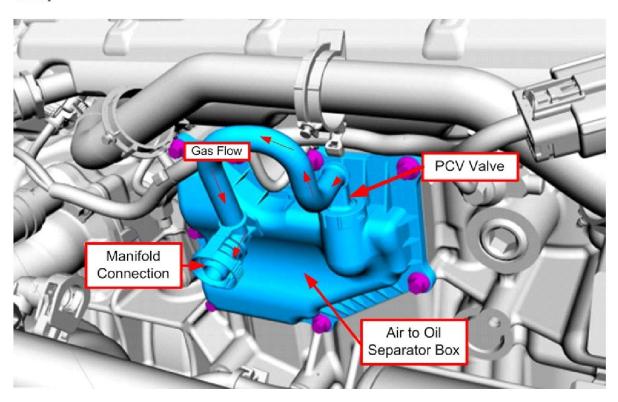

## Ford Focus RS oil separator instructions

The can mounts to firewall, onto an existing stud. Attach the can using the supplied bracket and M8x1.25mm nut.

- 1. Using the supplied vacuum T and vacuum hose, attach this fitting to a vacuum source.
- 2. Route this hose along the firewall (away from direct heat), over the transmission, and connect to the PCV breather valve located on the engine block beneath the intake manifold. (See diagram. Intake Manifold connection must be blocked off. The plastic line can removed from the OEM manifold connection by applying light heat)