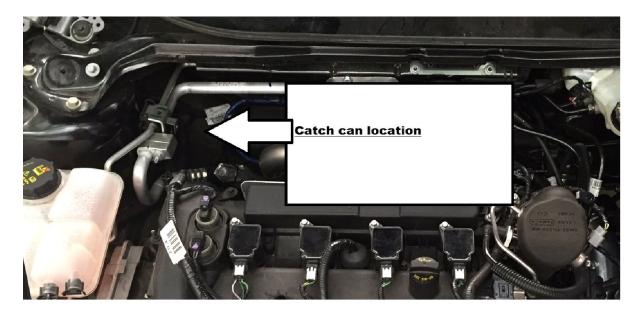

## Ford Focus RS oil separator instructions

The can mounts to firewall, onto an existing stud. Attach the can using the supplied bracket and M8x1.25mm nut.

- 1. Using the supplied vacuum T and vacuum hose, attach this fitting to a vacuum source.
- 2. Route this hose along the firewall (away from direct heat), over the transmission, and connect to the PCV breather valve located on the engine block beneath the intake manifold. (See diagram. Intake Manifold connection must be blocked off. The plastic line can removed from the OEM manifold connection by applying light heat)