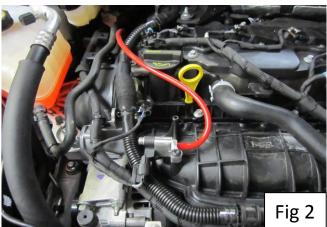

- 3. Fit the boost take off block supplied using the T25 torx screw. Fit the boost sensor using the supplied cap screw (Fig 2.)
- 4. Attach the vacuum line supplied that is red (FOR ILLUSTRATION PURPOSES ONLY) to the engine using the zip locks provided keeping it away from any hot sources or moving parts (Fig 2.)