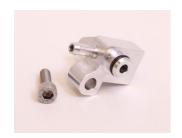

- 3. Fit the boost take off block supplied using the T25 torx screw. Fit the boost sensor using the supplied cap screw (Fig 2.)
- 4. Attach the vacuum line supplied that is red (FOR ILLUSTRATION PURPOSES ONLY) to the engine using the zip locks provided keeping it away from any hot sources or moving parts (Fig 2.)