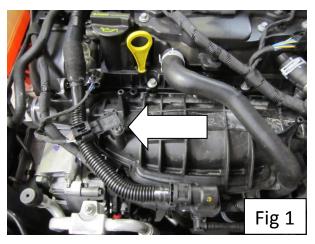

## FORD FIESTA ST 180 BOOST TAP INSTALLATION

**Tools required:** 

5mm allen key /socket

**T25 Torx Drive** 

- 1. Begin by removing your vehicles engine cover .To do this pull upwards sharply.
- 2. Locate the boost sensor (Fig 1.) and remove it using a T25 torx driver.