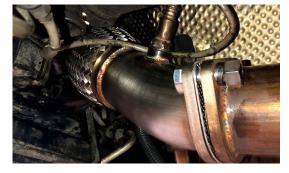

## 4. REMOVE 5 TURBO BOLTS LONG EXT / SWIVEL SOCKET FOR 4 OUT OF 5 **5TH ON BOTTOM USE TWO WRENCHES**

**5. REMOVE BOLTS FROM 2 BOLT FLANGE ON REAR OF DOWNPIPE - PULL OEM DOWNPIPE OUT** 

**6. PLACE TAPE ON DOWNPIPE TO HOLD GASKET DOWNPIPE IN PLACE - START THREADS ON ALL BOLTS** 