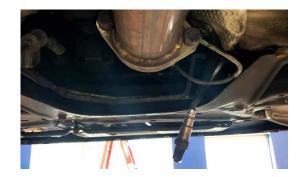

# **INSTALLATION GUIDE** EVO X DOWNPIPE



## **TOOLS REQUIRED:**

3/8" Ratchet 2x 14mm Wrenches 19mm Wrench O2 socket or 22mm wrench 14mm swivel or universal joint 19mm Socket Masking tape



## 1. PLACE VEHICLE ON LIFT, OR JACKSTANDS Remove factory undertray



#### WHAT'S IN THE BOX:

1x MAP O2E Downpipe 1x 2-Bolt gasket 2x Downpipe Bolts 2x Downpipe Washers 2x Downpipe Nuts 1x O2 Bung plug 1xMAP Turbo outlet Gasket

2. REMOVE OEM ENGINE COVER AND Turbo heat shield if equipped

#### **3. REMOVE 02 SENSOR FROM FACTORY DOWNPIPE**



## 4. REMOVE 5 TURBO BOLTS LONG EXT / SWIVEL SOCKET FOR 4 OUT OF 5 **5TH ON BOTTOM USE TWO WRENCHES**



**5. REMOVE BOLTS FROM 2 BOLT FLANGE ON REAR OF DOWNPIPE - PULL OEM DOWNPIPE OUT** 



**6. PLACE TAPE ON DOWNPIPE TO HOLD GASKET DOWNPIPE IN PLACE - START THREADS ON ALL BOLTS** 



INSTALL THE 02 SENSOR, AND BUNG PLUG.







**10. START CAR AND CHECK FOR LEAKS** IF NO LEAKS REINSTALL FACTORY UNDERTRAY **REINSTALL OEM ENGINE COVER AND TURBO HEAT SHIELD IF EQUIPPED** 

### THANK YOU FOR CHOOSING MAPERFORMANCE!

If you have any problems or concerns during installation of this product, feel free to call or email us:

1-888-MAPERFORMANCE

ajohnson@maperformance.com Show us some photos! @maperformance / #maperformance