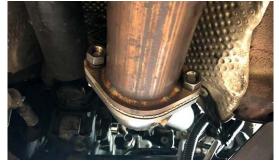

## 4. REMOVE 5 TURBO BOLTS LONG EXT / SWIVEL SOCKET FOR 4 OUT OF 5 **5TH ON BOTTOM USE TWO WRENCHES**

**5. REMOVE BOLTS FROM 2 BOLT FLANGE ON REAR OF DOWNPIPE - PULL OEM DOWNPIPE OUT** 

**6. PLACE TAPE ON DOWNPIPE TO HOLD GASKET DOWNPIPE IN PLACE - START THREADS ON ALL BOLTS** 