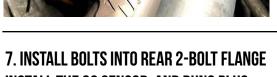

## 4. REMOVE 5 TURBO BOLTS LONG EXT / SWIVEL SOCKET FOR 4 OUT OF 5 **5TH ON BOTTOM USE TWO WRENCHES**

**5. REMOVE BOLTS FROM 2 BOLT FLANGE ON REAR OF DOWNPIPE - PULL OEM DOWNPIPE OUT** 

**6. PLACE TAPE ON DOWNPIPE TO HOLD GASKET DOWNPIPE IN PLACE - START THREADS ON ALL BOLTS** 

INSTALL THE 02 SENSOR, AND BUNG PLUG.

**10. START CAR AND CHECK FOR LEAKS** IF NO LEAKS REINSTALL FACTORY UNDERTRAY **REINSTALL OEM ENGINE COVER AND TURBO HEAT SHIELD IF EQUIPPED** 