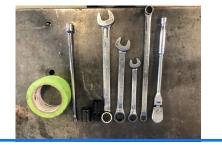

## **TOOLS REQUIRED:**

3/8" Ratchet 2x 14mm Wrenches 19mm Wrench O2 socket or 22mm wrench 14mm swivel or universal joint 19mm Socket Masking tape