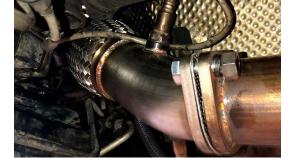

## 4. REMOVE 5 TURBO BOLTS LONG EXT / SWIVEL SOCKET FOR 4 OUT OF 5 **5TH ON BOTTOM USE TWO WRENCHES**

**5. REMOVE BOLTS FROM 2 BOLT FLANGE ON REAR OF DOWNPIPE - PULL OEM DOWNPIPE OUT** 

**6. PLACE TAPE ON DOWNPIPE TO HOLD GASKET DOWNPIPE IN PLACE - START THREADS ON ALL BOLTS** 