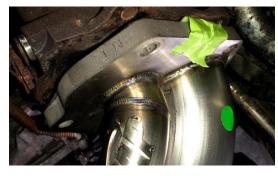

#### **3. REMOVE 02 SENSOR FROM FACTORY DOWNPIPE**

## 4. REMOVE 5 TURBO BOLTS LONG EXT / SWIVEL SOCKET FOR 4 OUT OF 5 **5TH ON BOTTOM USE TWO WRENCHES**

**5. REMOVE BOLTS FROM 2 BOLT FLANGE ON REAR OF DOWNPIPE - PULL OEM DOWNPIPE OUT** 

**6. PLACE TAPE ON DOWNPIPE TO HOLD GASKET DOWNPIPE IN PLACE - START THREADS ON ALL BOLTS** 