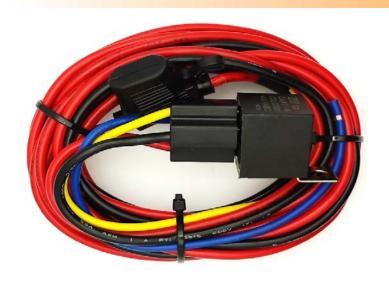

## Fuel Pump Hardwire Installation Kit FPHWK

Get the most out of your DW high flow fuel pump by ensuring it gets the voltage it needs. Old, compromised OE wiring can limit the voltage your fuel pump receives. Our hardwire kit includes everything you need to safely, easily, and reliably wire your pump directly to your battery, ensuring no matter how hard you push your pump, your wiring will be up to the task. We especially recommend this kit for use in cars over 10 years old, cars making over 400whp, and cars which were originally not designed for high horsepower.

## **Specifications**

Ground Wire
Power Wire
15' 12awg SLX Automotive Wire
15' 12awg SLX Automotive Wire
40-amp Bosch Automotive
Fuse Spec
25-amp ATO Bladed Fuse
Socket Spec
4-lead (Color Coded)