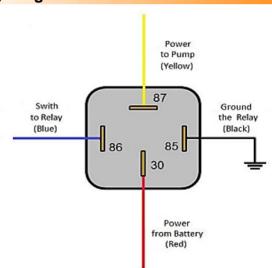

## **Relay Diagram**

## Connections

| Relay Socket Wire | Purpose            | Connects To             |
|-------------------|--------------------|-------------------------|
| Black (85)        | Ground to Relay    | Chassis (GND)           |
| Yellow (87)       | Power to Pump      | "Pump Side" (+) Lead    |
| Blue (86)         | Switch to Relay    | "Harness Side" (+) Lead |
| Red (30)          | Power from Battery | Battery Terminal (+)    |