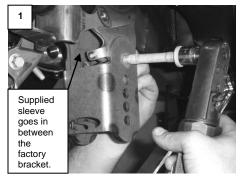

- 1. Remove the rear lower control arm bolts at the axle end. It might be necessary to loosen the front bolt so you can rotate the control arm down.
- 2. Install the relocation bracket with the Steeda Oval facing the rear. Use the factory bolt with the provided sleeve in place of the control arm to hold it in place, do not tighten, see pic #1.
- 3. Using the provided hardware, attach the Control arm to the center hole (2<sup>nd</sup> from the bottom). Do this for both sides.
- 4. Then with the car on an alignment rack square the rear and tack weld the brackets. Remove the rear tires and completely weld the brackets into place, pic # 2.