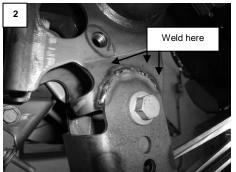

- 1. Remove the rear lower control arm bolts at the axle end. It might be necessary to loosen the front bolt so you can rotate the control arm down.
- 2. Install the relocation bracket with the Steeda Oval facing the rear. Use the factory bolt with the provided sleeve in place of the control arm to hold it in place, do not tighten, see pic #1.
- 3. Using the provided hardware, attach the Control arm to the center hole (2<sup>nd</sup> from the bottom). Do this for both sides.
- 4. Then with the car on an alignment rack square the rear and tack weld the brackets. Remove the rear tires and completely weld the brackets into place, pic # 2.