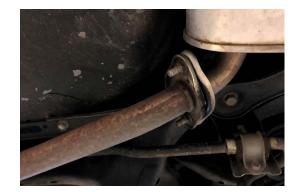

# 2. START REMOVING THE 2 14MM BOLTS HOLDING THE FACTORY MUFFLERS TO THE Y PIPE DO THIS TO BOTH MUFFLERS

# 8. REINSTALL 14MM HARDWARE SECURING THE MUFFLERS