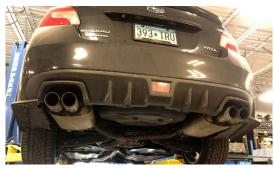

# **INSTALLATION GUIDE** SUBARU WRX MUFFLER DELETE

#### WHAT'S IN THE BOX:

1x Left Exhaust Tip Assembly 1x Right Exhaust Tip Assembly