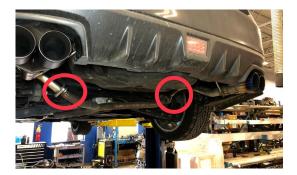

# 2. START REMOVING THE 2 14MM BOLTS HOLDING THE FACTORY MUFFLERS TO THE Y PIPE DO THIS TO BOTH MUFFLERS