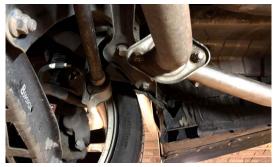

## 3. REMOVE THE 2 RUBBER HANGERS HOLDING THE MUFFLERS UP. THEY MAY REQUIRE SOME SILICONE LUBRICANT TO MAKE REMOVAL EASIER.

4. REMOVE THE MUFFLERS FROM THE VEHICLE (BOTH SIDES)