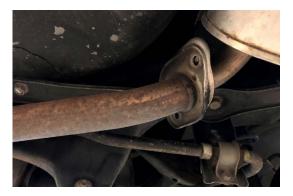

# 2. START REMOVING THE 2 14MM BOLTS HOLDING THE FACTORY MUFFLERS TO THE Y PIPE DO THIS TO BOTH MUFFLERS

# 8. REINSTALL 14MM HARDWARE SECURING THE MUFFLERS