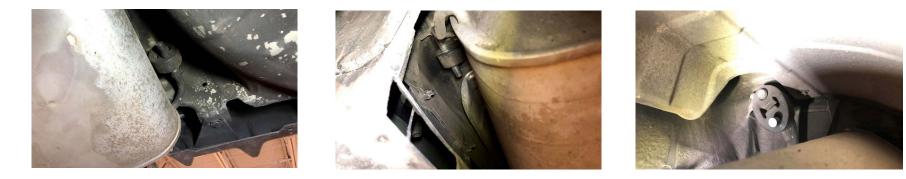

## 3. REMOVE THE 2 RUBBER HANGERS HOLDING THE MUFFLERS UP. THEY MAY REQUIRE SOME SILICONE LUBRICANT TO MAKE REMOVAL EASIER.

4. REMOVE THE MUFFLERS FROM THE VEHICLE (BOTH SIDES)

# 6: INSTALL MUFFLER DELETES INTO THE VEHICLE AND HANG THEM WITH THE RUBBER HANGERS, SILICONE LUBRICANT WILL MAKE THIS MUCH EASIER

## 7. INSTALL NEW GASKETS BETWEEN THE MUFFLER AND FACTORY Y PIPE

**5. INSTALL THE RUBBER HANGERS ONTO MAP** 