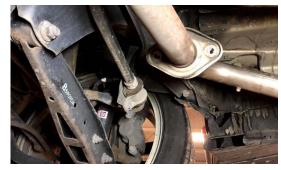

## 3. REMOVE THE 2 RUBBER HANGERS HOLDING THE MUFFLERS UP. THEY MAY REQUIRE SOME SILICONE LUBRICANT TO MAKE REMOVAL EASIER.

4. REMOVE THE MUFFLERS FROM THE VEHICLE (BOTH SIDES)