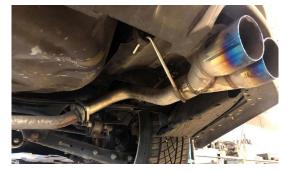

# 2. START REMOVING THE 2 14MM BOLTS HOLDING THE FACTORY MUFFLERS TO THE Y PIPE DO THIS TO BOTH MUFFLERS

# 8. REINSTALL 14MM HARDWARE SECURING THE MUFFLERS