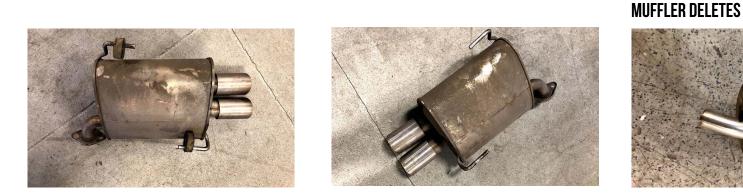

#### WHAT'S IN THE BOX:

1x Left Exhaust Tip Assembly 1x Right Exhaust Tip Assembly