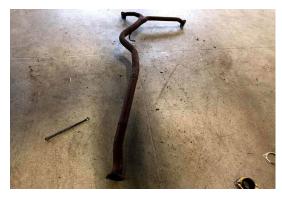

## 3. REMOVE RUBBER HANGERS HOLDING THE MUFFLERS TO THE VEHICLE (2 PER SIDE) SET THE MUFFLERS ASIDE

4. REMOVE 2 BOLTS SECURING YOUR STOCK Y PIPE TO YOUR DOWNPIPE

5. REMOVE RUBBER HANGER SECURING STOCK Y PIPE. SET YOUR FACTORY Y PIPE TO THE SIDE