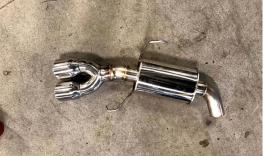

## WHAT'S IN THE BOX:

1x MAP WRX Catback Mid Pipe 1x MAP WRX Catback Y Pipe 1x MAP WRX Catback Lefft Muffler 1x MAP WRX Catback Right Muffler 2x Slip Clamps 1x V-Band Clamp 1x 3" 2-Bolt Gasket 2x M10x1.25x40mm Bolts 2x M10x1.25 Nuts