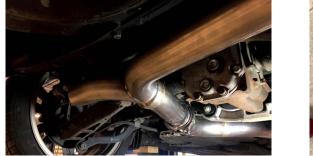

## 8. INSTALL MAP MUFFLERS IN PLACE WITH RUBBER HANGERS

**8. CONTINUED** 

## 9. INSTALL SLIP CLAMPS OVER MUFFLERS And y pipe, keeping them loose

## 9. CONTINUED