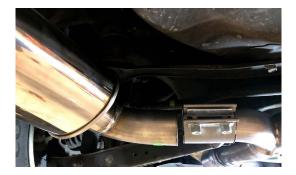

1x V-Band Clamp 1x 3" 2-Bolt Gasket 2x M10x1.25x40mm Bolts 2x M10x1.25 Nuts

## **1. RAISE VEHICLE**

#### 2. REMOVE 4 BOLTS HOLDING MUFFLERS IN PLACE







## 3. REMOVE RUBBER HANGERS HOLDING THE MUFFLERS TO THE VEHICLE (2 PER SIDE) SET THE MUFFLERS ASIDE







4. REMOVE 2 BOLTS SECURING YOUR STOCK Y PIPE TO YOUR DOWNPIPE

5. REMOVE RUBBER HANGER SECURING STOCK Y PIPE. SET YOUR FACTORY Y PIPE TO THE SIDE







## **5. CONTINUED**



6. INSTALL NEW MAP MIDPIPE, SECURING IT WILL INCLUDED HARDWARE AND GASKETS, REINSTALL RUBBER HANGERS





## 7. INSTALL NEW MAP Y PIPE, KEEPING THE V BAND LOOSE







7. CONTINUED

## 8. INSTALL MAP MUFFLERS IN PLACE WITH RUBBER HANGERS







**8. CONTINUED** 





## 9. INSTALL SLIP CLAMPS OVER MUFFLERS And y pipe, keeping them loose



## 9. CONTINUED



## **12. START AND CHECK FOR LEAKS**

## 10. GO THROUGH AND VERIFY FITMENT IS COR-Rect and Nothing is clocked incorrectly



## **11. TIGHTEN V BAND CLAMP AND BOTH SLIP CLAMPS**





#### THANK YOU FOR CHOOSING MAPERFORMANCE!

If you have any problems or concerns during installation of this product, feel free to call or email us:

#### 1-888-MAPERFORMANCE

sales@maperformance.com Show us some photos! @maperformance / #maperformance