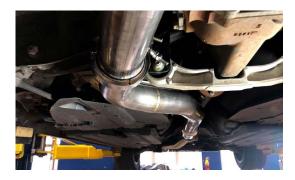

## 9. INSTALL SLIP CLAMPS OVER MUFFLERS And y pipe, keeping them loose

## 9. CONTINUED