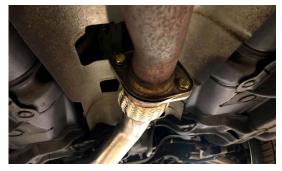

## **5. CONTINUED**

6. INSTALL NEW MAP MIDPIPE, SECURING IT WILL INCLUDED HARDWARE AND GASKETS, REINSTALL RUBBER HANGERS

## 7. INSTALL NEW MAP Y PIPE, KEEPING THE V BAND LOOSE

7. CONTINUED