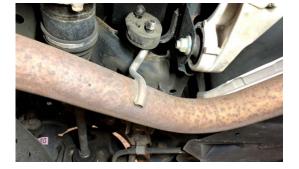

# INSTALLATION GUIDE SUBARU WRX CATBACK



## **TOOLS REQUIRED:**

13mm Deep socket 14mm Deep socket 15mm Deep socket 3/8″ Ratchet

## WHAT'S IN THE BOX:

1x MAP WRX Catback Mid Pipe 1x MAP WRX Catback Y Pipe 1x MAP WRX Catback Lefft Muffler 1x MAP WRX Catback Right Muffler 2x Slip Clamps 1x V-Band Clamp 1x 3" 2-Bolt Gasket 2x M10x1.25x40mm Bolts 2x M10x1.25 Nuts

## **1. RAISE VEHICLE**

#### 2. REMOVE 4 BOLTS HOLDING MUFFLERS IN PLACE







## 3. REMOVE RUBBER HANGERS HOLDING THE MUFFLERS TO THE VEHICLE (2 PER SIDE) SET THE MUFFLERS ASIDE







4. REMOVE 2 BOLTS SECURING YOUR STOCK Y PIPE TO YOUR DOWNPIPE

5. REMOVE RUBBER HANGER SECURING STOCK Y PIPE. SET YOUR FACTORY Y PIPE TO THE SIDE







## **5. CONTINUED**



6. INSTALL NEW MAP MIDPIPE, SECURING IT WILL INCLUDED HARDWARE AND GASKETS, REINSTALL RUBBER HANGERS





## 7. INSTALL NEW MAP Y PIPE, KEEPING THE V BAND LOOSE







7. CONTINUED

## 8. INSTALL MAP MUFFLERS IN PLACE WITH RUBBER HANGERS







**8. CONTINUED** 





## 9. INSTALL SLIP CLAMPS OVER MUFFLERS And y pipe, keeping them loose



## 9. CONTINUED



## **12. START AND CHECK FOR LEAKS**

## 10. GO THROUGH AND VERIFY FITMENT IS COR-Rect and Nothing is clocked incorrectly



## **11. TIGHTEN V BAND CLAMP AND BOTH SLIP CLAMPS**





#### THANK YOU FOR CHOOSING MAPERFORMANCE!

If you have any problems or concerns during installation of this product, feel free to call or email us:

#### 1-888-MAPERFORMANCE

sales@maperformance.com Show us some photos! @maperfo