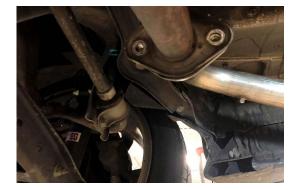

# INSTALLATION GUIDE SUBARU WRX CATBACK



## **TOOLS REQUIRED:**

13mm Deep socket 14mm Deep socket 15mm Deep socket 3/8″ Ratchet

## WHAT'S IN THE BOX:

1x MAP WRX Catback Mid Pipe 1x MAP WRX Catback Y Pipe 1x MAP WRX Catback Lefft Muffler 1x MAP WRX Catback Right Muffler 2x Slip Clamps 1x V-Band Clamp 1x 3" 2-Bolt Gasket 2x M10x1.25x40mm Bolts 2x M10x1.25 Nuts

## **1. RAISE VEHICLE**

#### 2. REMOVE 4 BOLTS HOLDING MUFFLERS IN PLACE







## 3. REMOVE RUBBER HANGERS HOLDING THE MUFFLERS TO THE VEHICLE (2 PER SIDE) SET THE MUFFLERS ASIDE







4. REMOVE 2 BOLTS SECURING YOUR STOCK Y PIPE TO YOUR DOWNPIPE

5. REMOVE RUBBER HANGER SECURING STOCK Y PIPE. SET YOUR FACTORY Y PIPE TO THE SIDE







## **5. CONTINUED**



6. INSTALL NEW MAP MIDPIPE, SECURING IT WILL INCLUDED HARDWARE AND GASKETS, REINSTALL RUBBER HANGERS





## 7. INSTALL NEW MAP Y PIPE, KEEPING THE V BAND LOOSE







7. CONTINUED

## 8. INSTALL MAP MUFFLERS IN PLACE WITH RUBBER HANGERS







**8. CONTINUED** 





## 9. INSTALL SLIP CLAMPS OVER MUFFLERS And y pipe, keeping them loose



## 9. CONTINUED



## **12. START AND CHECK FOR LEAKS**

## 10. GO THROUGH AND VERIFY FITMENT IS COR-Rect and Nothing is clocked incorrectly



## **11. TIGHTEN V BAND CLAMP