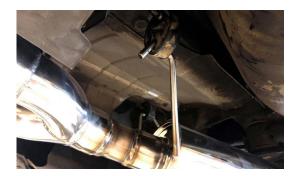

## 9. INSTALL SLIP CLAMPS OVER MUFFLERS And y pipe, keeping them loose

## 9. CONTINUED