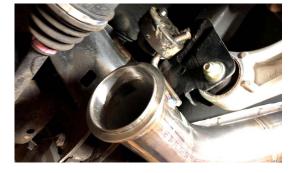

#### 2. REMOVE 4 BOLTS HOLDING MUFFLERS IN PLACE

## 3. REMOVE RUBBER HANGERS HOLDING THE MUFFLERS TO THE VEHICLE (2 PER SIDE) SET THE MUFFLERS ASIDE

4. REMOVE 2 BOLTS SECURING YOUR STOCK Y PIPE TO YOUR DOWNPIPE

5. REMOVE RUBBER HANGER SECURING STOCK Y PIPE. SET YOUR FACTORY Y PIPE TO THE SIDE