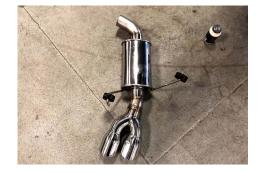

## WHAT'S IN THE BOX:

1x MAP WRX Catback Mid Pipe 1x MAP WRX Catback Y Pipe 1x MAP WRX Catback Lefft Muffler 1x MAP WRX Catback Right Muffler 2x Slip Clamps 1x V-Band Clamp 1x 3" 2-Bolt Gasket 2x M10x1.25x40mm Bolts 2x M10x1.25 Nuts