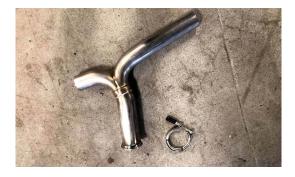

## WHAT'S IN THE BOX:

1x MAP WRX Catback Mid Pipe 1x MAP WRX Catback Y Pipe 1x MAP WRX Catback Lefft Muffler 1x MAP WRX Catback Right Muffler 2x Slip Clamps 1x V-Band Clamp 1x 3" 2-Bolt Gasket 2x M10x1.25x40mm Bolts 2x M10x1.25 Nuts

## 7. INSTALL NEW MAP Y PIPE, KEEPING THE V BAND LOOSE

7. CONTINUED