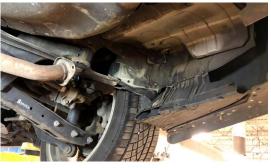

# INSTALLATION GUIDE SUBARU WRX CATBACK



## **TOOLS REQUIRED:**

13mm Deep socket 14mm Deep socket 15mm Deep socket 3/8″ Ratchet

## WHAT'S IN THE BOX:

1x MAP WRX Catback Mid Pipe 1x MAP WRX Catback Y Pipe 1x MAP WRX Catback Lefft Muffler 1x MAP WRX Catback Right Muffler 2x Slip Clamps 1x V-Band Clamp 1x 3" 2-Bolt Gasket 2x M10x1.25x40mm Bolts 2x M10x1.25 Nuts

## **1. RAISE VEHICLE**

#### 2. REMOVE 4 BOLTS HOLDING MUFFLERS IN PLACE







## 3. REMOVE RUBBER HANGERS HOLDING THE MUFFLERS TO THE VEHICLE (2 PER SIDE) SET THE MUFFLERS ASIDE







4. REMOVE 2 BOLTS SECURING YOUR STOCK Y PIPE TO YOUR DOWNPIPE

5. REMOVE RUBBER HANGER SECURING STOCK Y PIPE. SET YOUR FACTORY Y PIPE TO THE SIDE







## **5. CONTINUED**



6. INSTALL NEW MAP MIDPIPE, SECURING IT WILL INCLUDED HARDWARE AND GASKETS, REINSTALL RUBBER HANGERS





## 7. INSTALL NEW MAP Y PIPE, KEEPING THE V BAND LOOSE







7. CONTINUED

## 8. INSTALL MAP MUFFLERS IN PLACE WITH RUBBER HANGERS







**8. CONTINUED** 





## 9. INSTALL SLIP CLAMPS OVER MUFFLERS And y pipe, keeping them loose



## 9. CONTINUED



## **12. START AND CHECK FOR LEAKS**

## 10. GO THROUGH AND VERIFY FITMENT IS COR-Rect and Nothing is clocked incorrectly



## **11. TIGHTEN V BAND CLAMP AND BOTH SLIP CLAMPS**





#### THANK YOU FOR CHOOSING MAPERFORMANCE!

If you have any problems or concer