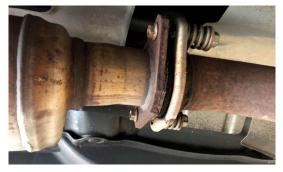

## 9. INSTALL SLIP CLAMPS OVER MUFFLERS And y pipe, keeping them loose

## 9. CONTINUED

## **11. TIGHTEN V BAND CLAMP AND BOTH SLIP CLAMPS**