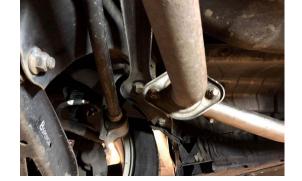

## 3. REMOVE RUBBER HANGERS HOLDING THE MUFFLERS TO THE VEHICLE (2 PER SIDE) SET THE MUFFLERS ASIDE

4. REMOVE 2 BOLTS SECURING YOUR STOCK Y PIPE TO YOUR DOWNPIPE

5. REMOVE RUBBER HANGER SECURING STOCK Y PIPE. SET YOUR FACTORY Y PIPE TO THE SIDE

## **5. CONTINUED**

6. INSTALL NEW MAP MIDPIPE, SECURING IT WILL INCLUDED HARDWARE AND GASKETS, REINSTALL RUBBER HANGERS