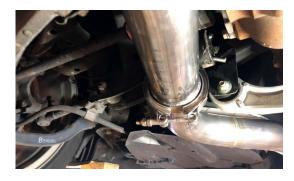

## **5. CONTINUED**

6. INSTALL NEW MAP MIDPIPE, SECURING IT WILL INCLUDED HARDWARE AND GASKETS, REINSTALL RUBBER HANGERS

## 7. INSTALL NEW MAP Y PIPE, KEEPING THE V BAND LOOSE

7. CONTINUED