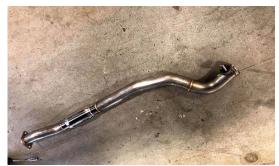

ATBACK



## **TOOLS REQUIRED:**

13mm Deep socket 14mm Deep socket 15mm Deep socket 3/8″ Ratchet

## WHAT'S IN THE BOX:

1x MAP WRX Catback Mid Pipe 1x MAP WRX Catback Y Pipe 1x MAP WRX Catback Lefft Muffler 1x MAP WRX Catback Right Muffler 2x Slip Clamps 1x V-Band Clamp 1x 3" 2-Bolt Gasket 2x M10x1.25x40mm Bolts 2x M10x1.25 Nuts

## **1. RAISE VEHICLE**

#### 2. REMOVE 4 BOLTS HOLDING MUFFLERS IN PLACE







## 3. REMOVE RUBBER HANGERS HOLDING THE MUFFLERS TO THE VEHICLE (2 PER SIDE) SET THE MUFFLERS ASIDE







4. REMOVE 2 BOLTS SECURING YOUR STOCK Y PIPE TO YOUR DOWNPIPE

5. REMOVE RUBBER HANGER SECURING STOCK Y PIPE. SET YOUR FACTORY Y PIPE TO THE SIDE







## **5. CONTINUED**



6. INSTALL NEW MAP MIDPIPE, SECURING IT WILL INCLUDED HARDWARE AND GASKETS, REINSTALL RUBBER HANGERS





## 7. INSTALL NEW MAP Y PIPE, KEEPING THE V BAND LOOSE







7. CONTINUED

## 8. INSTALL MAP MUFFLERS IN PLACE WITH RUBBER HANGERS







**8. CONTINUED** 





## 9. INSTALL SLIP CLAMPS OVER MUFFLERS And y pipe, keeping them loose



## 9. CONTINUED



## **12. START AND CHECK FOR LEAKS**

## 10. GO THROUGH AND VERIFY FITMENT IS COR-Rect and Nothing is clocked incorrectly



## **11. TIGHTEN V BAND CLAMP AND BOTH SLIP CLAMPS**





#### THANK YOU FOR CHOOSING MAPERFORMANCE!

If you have any problems or concerns during installation of this product, feel free to call or email us:

#### 1-888-MAPERFORMANCE

sales@maperformance.com Show us some photos! @maperformance / #maperformance