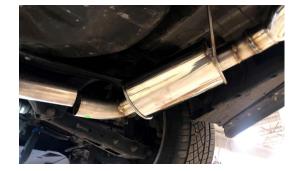

atback Y Pipe 1x MAP WRX Catback Lefft Muffler 1x MAP WRX Catback Right Muffler 2x Slip Clamps 1x V-Band Clamp 1x 3" 2-Bolt Gasket 2x M10x1.25x40mm Bolts 2x M10x1.25 Nuts

## **1. RAISE VEHICLE**

#### 2. REMOVE 4 BOLTS HOLDING MUFFLERS IN PLACE







## 3. REMOVE RUBBER HANGERS HOLDING THE MUFFLERS TO THE VEHICLE (2 PER SIDE) SET THE MUFFLERS ASIDE







4. REMOVE 2 BOLTS SECURING YOUR STOCK Y PIPE TO YOUR DOWNPIPE

5. REMOVE RUBBER HANGER SECURING STOCK Y PIPE. SET YOUR FACTORY Y PIPE TO THE SIDE







## **5. CONTINUED**



6. INSTALL NEW MAP MIDPIPE, SECURING IT WILL INCLUDED HARDWARE AND GASKETS, REINSTALL RUBBER HANGERS





## 7. INSTALL NEW MAP Y PIPE, KEEPING THE V BAND LOOSE







7. CONTINUED

## 8. INSTALL MAP MUFFLERS IN PLACE WITH RUBBER HANGERS







**8. CONTINUED** 





## 9. INSTALL SLIP CLAMPS OVER MUFFLERS And y pipe, keeping them loose



## 9. CONTINUED



## **12. START AND CHECK FOR LEAKS**

## 10. GO THROUGH AND VERIFY FITMENT IS COR-Rect and Nothing is clocked incorrectly



## **11. TIGHTEN V BAND CLAMP AND BOTH SLIP CLAMPS**





#### THANK YOU FOR CHOOSING MAPERFORMANCE!

If you have any problems or concerns during installation of this product, feel free to call or email us:

#### 1-888-MAPERFORMANCE

sales@maperformance.com Show us some photos! @maperformance / #maperformance