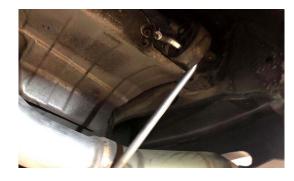

## 8. INSTALL MAP MUFFLERS IN PLACE WITH RUBBER HANGERS

**8. CONTINUED** 

## 9. INSTALL SLIP CLAMPS OVER MUFFLERS And y pipe, keeping them loose