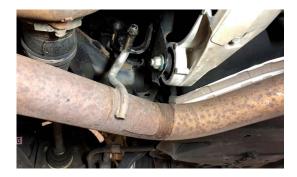

## 3. REMOVE RUBBER HANGERS HOLDING THE MUFFLERS TO THE VEHICLE (2 PER SIDE) SET THE MUFFLERS ASIDE

4. REMOVE 2 BOLTS SECURING YOUR STOCK Y PIPE TO YOUR DOWNPIPE

5. REMOVE RUBBER HANGER SECURING STOCK Y PIPE. SET YOUR FACTORY Y PIPE TO THE SIDE

## **5. CONTINUED**

6. INSTALL NEW MAP MIDPIPE, SECURING IT WILL INCLUDED HARDWARE AND GASKETS, REINSTALL RUBBER HANGERS