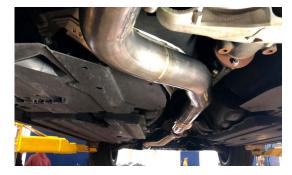

## **5. CONTINUED**

6. INSTALL NEW MAP MIDPIPE, SECURING IT WILL INCLUDED HARDWARE AND GASKETS, REINSTALL RUBBER HANGERS

## 7. INSTALL NEW MAP Y PIPE, KEEPING THE V BAND LOOSE

7. CONTINUED