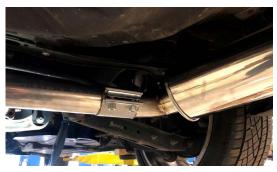

#### 2. REMOVE 4 BOLTS HOLDING MUFFLERS IN PLACE

## 3. REMOVE RUBBER HANGERS HOLDING THE MUFFLERS TO THE VEHICLE (2 PER SIDE) SET THE MUFFLERS ASIDE

4. REMOVE 2 BOLTS SECURING YOUR STOCK Y PIPE TO YOUR DOWNPIPE

5. REMOVE RUBBER HANGER SECURING STOCK Y PIPE. SET YOUR FACTORY Y PIPE TO THE SIDE