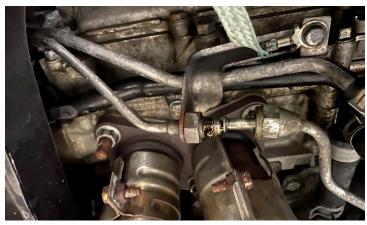

15. CONNECT COOLANT LINES TO TURBO AND SECURE WITH CLAMPS

16. INSTALL OIL RETURN RESERVOIR AND SECURE WITH 10MM BOLTS

17. RECONNECT OIL FEED LINE AND BE SURE TO TIGHTEN

18. REINSTALL INLET CHARGE PIPE ONTO THE TURBO