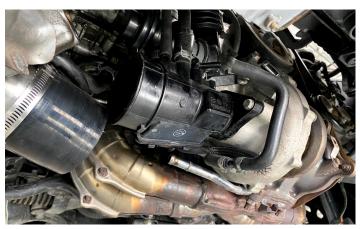

# 7. REMOVE 2 12MM BOLTS HOLDING THE CHARGE INLET PIPE TO THE TURBO

9. REMOVE OIL RETURN RESERVOIR

10. DISCONNECT COOLANT LINE FROM TURBO

11. REMOVE ENTIRE TURBO AND MANIFOLD ASSEMBLY FROM ENGINE BY REMOVING 6 14MM NUTS FROM THE STUDS HOLDING IT IN PLACE

## 21. RECONNECT 02 SENSOR CONNECTOR