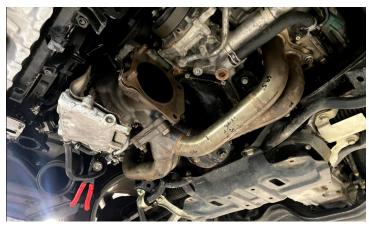

#### 20. REINSTALL DOWNPIPE TO THE ENTIRE EXHAUST SYSTEM

BE SURE TO INSTALL ALL THE HARDWARE BEFORE
TIGHTENING THE DOWNPIPE, THE FACTORY BRACKETS THAT
INSTALL WITH THE DOWNPIPE ARE SLOTTED TO ASSIST
WITH FITMENT, YOU WILL HAVE DIFFICULTY INSTALLING IF
YOU DO NOT PARTIALLY THREAD ALL HARDWARE IN BEFORE
TIGHTENING

## 21. RECONNECT 02 SENSOR CONNECTOR