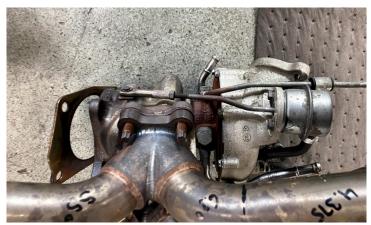

# 7. REMOVE 2 12MM BOLTS HOLDING THE CHARGE INLET PIPE TO THE TURBO

9. REMOVE OIL RETURN RESERVOIR

10. DISCONNECT COOLANT LINE FROM TURBO

11. REMOVE ENTIRE TURBO AND MANIFOLD ASSEMBLY FROM ENGINE BY REMOVING 6 14MM NUTS FROM THE STUDS HOLDING IT IN PLACE

12. REMOVE 4 14MM NUTS HOLDING THE TURBO ONTO THE MANIFOLD

13. INSTALL TURBO ONTO THE MAP HEADER, REUSING THE NUTS YOU REMOVED OFF FACTORY MANIFOLD, YOU NEED TO USE A COMBINATION WRENCH TO TIGHTEN THESE NUTS