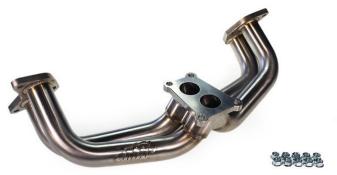

#### WHAT'S IN THE BOX:

1 - MAP EJ25 Header

10 - M10x1.25 Flanged Nuts

3 - Grimmspeed Gaskets (Optional)