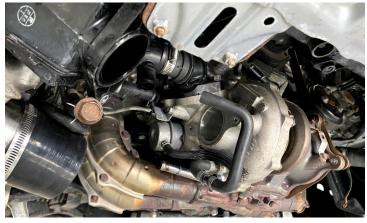

12. REMOVE 4 14MM NUTS HOLDING THE TURBO ONTO THE MANIFOLD

13. INSTALL TURBO ONTO THE MAP HEADER, REUSING THE NUTS YOU REMOVED OFF FACTORY MANIFOLD, YOU NEED TO USE A COMBINATION WRENCH TO TIGHTEN THESE NUTS

15. CONNECT COOLANT LINES TO TURBO AND SECURE WITH CLAMPS

16. INSTALL OIL RETURN RESERVOIR AND SECURE WITH 10MM BOLTS

17. RECONNECT OIL FEED LINE AND BE SURE TO TIGHTEN

18. REINSTALL INLET CHARGE PIPE ONTO THE TURBO