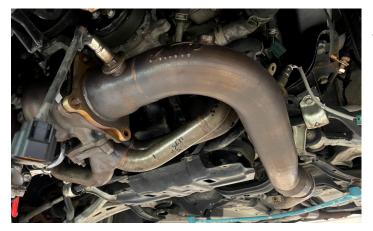

#### 20. REINSTALL DOWNPIPE TO THE ENTIRE EXHAUST SYSTEM

BE SURE TO INSTALL ALL THE HARDWARE BEFORE
TIGHTENING THE DOWNPIPE, THE FACTORY BRACKETS THAT
INSTALL WITH THE DOWNPIPE ARE SLOTTED TO ASSIST
WITH FITMENT, YOU WILL HAVE DIFFICULTY INSTALLING IF
YOU DO NOT PARTIALLY THREAD ALL HARDWARE IN BEFORE
TIGHTENING