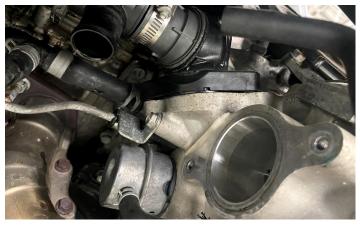

# 2. REMOVE METAL UNDERTRAY

3. DISCONNECT 02 SENSOR CONNECTORS

4. REMOVE DOWN PIPE COMPLETELY BUT UNBOLTING IT FROM TURBO AND THE REST OF THE EXHAUST

5. REMOVE INTAKE FROM PLASTIC INTAKE COLLECTOR

6. REMOVE INTAKE COLLECTOR FROM TURBO AND MOVE TO THE SIDE

# 7. REMOVE 2 12MM BOLTS HOLDING THE CHARGE INLET PIPE TO THE TURBO

9. REMOVE OIL RETURN RESERVOIR

10. DISCONNECT COOLANT LINE FROM TURBO

11. REMOVE ENTIRE TURBO AND MANIFOLD ASSEMBLY FROM ENGINE BY REMOVING 6 14MM NUTS FROM THE STUDS HOLDING IT IN PLACE