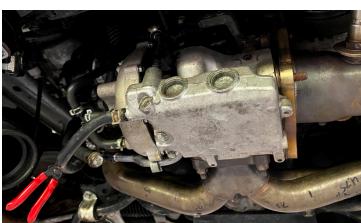

12. REMOVE 4 14MM NUTS HOLDING THE TURBO ONTO THE MANIFOLD

13. INSTALL TURBO ONTO THE MAP HEADER, REUSING THE NUTS YOU REMOVED OFF FACTORY MANIFOLD, YOU NEED TO USE A COMBINATION WRENCH TO TIGHTEN THESE NUTS

15. CONNECT COOLANT LINES TO TURBO AND SECURE WITH CLAMPS

16. INSTALL OIL RETURN RESERVOIR AND SECURE WITH 10MM BOLTS

17. RECONNECT OIL FEED LINE AND BE SURE TO TIGHTEN

18. REINSTALL INLET CHARGE PIPE ONTO THE TURBO