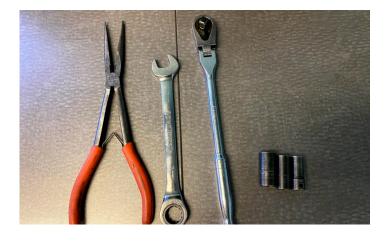

#### **TOOLS REQUIRED:**

10mm socket 3/8ths drive 12mm socket 3/8ths drive 14mm socket 3/8ths drive 17mm combination wrench 3/8ths ratchet **Pliers** 