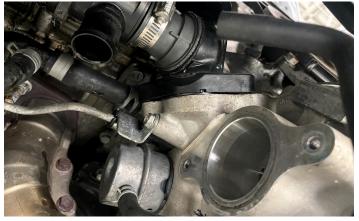

#### 19. REINSTALL INTAKE COLLECTOR

#### 20. REINSTALL DOWNPIPE TO THE ENTIRE EXHAUST SYSTEM

BE SURE TO INSTALL ALL THE HARDWARE BEFORE
TIGHTENING THE DOWNPIPE, THE FACTORY BRACKETS THAT
INSTALL WITH THE DOWNPIPE ARE SLOTTED TO ASSIST
WITH FITMENT, YOU WILL HAVE DIFFICULTY INSTALLING IF
YOU DO NOT PARTIALLY THREAD ALL HARDWARE IN BEFORE
TIGHTENING