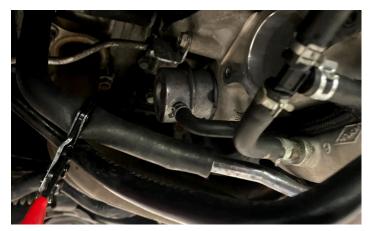

# 7. REMOVE 2 12MM BOLTS HOLDING THE CHARGE INLET PIPE TO THE TURBO

9. REMOVE OIL RETURN RESERVOIR

10. DISCONNECT COOLANT LINE FROM TURBO

11. REMOVE ENTIRE TURBO AND MANIFOLD ASSEMBLY FROM ENGINE BY REMOVING 6 14MM NUTS FROM THE STUDS HOLDING IT IN PLACE

## 21. RECONNECT 02 SENSOR CONNECTOR