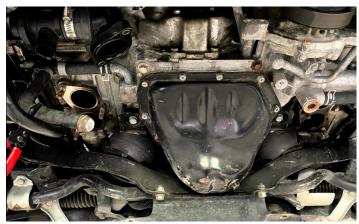

# 2. REMOVE METAL UNDERTRAY

3. DISCONNECT 02 SENSOR CONNECTORS

4. REMOVE DOWN PIPE COMPLETELY BUT UNBOLTING IT FROM TURBO AND THE REST OF THE EXHAUST

5. REMOVE INTAKE FROM PLASTIC INTAKE COLLECTOR

6. REMOVE INTAKE COLLECTOR FROM TURBO AND MOVE TO THE SIDE