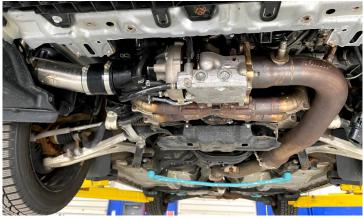

# 7. REMOVE 2 12MM BOLTS HOLDING THE CHARGE INLET PIPE TO THE TURBO

9. REMOVE OIL RETURN RESERVOIR

10. DISCONNECT COOLANT LINE FROM TURBO

11. REMOVE ENTIRE TURBO AND MANIFOLD ASSEMBLY FROM ENGINE BY REMOVING 6 14MM NUTS FROM THE STUDS HOLDING IT IN PLACE

12. REMOVE 4 14MM NUTS HOLDING THE TURBO ONTO THE MANIFOLD

13. INSTALL TURBO ONTO THE MAP HEADER, REUSING THE NUTS YOU REMOVED OFF FACTORY MANIFOLD, YOU NEED TO USE A COMBINATION WRENCH TO TIGHTEN THESE NUTS