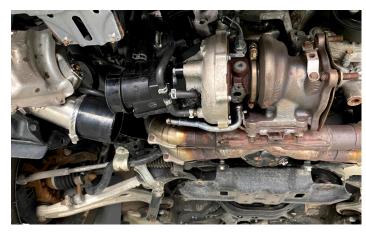

12. REMOVE 4 14MM NUTS HOLDING THE TURBO ONTO THE MANIFOLD

13. INSTALL TURBO ONTO THE MAP HEADER, REUSING THE NUTS YOU REMOVED OFF FACTORY MANIFOLD, YOU NEED TO USE A COMBINATION WRENCH TO TIGHTEN THESE NUTS

15. CONNECT COOLANT LINES TO TURBO AND SECURE WITH CLAMPS

16. INSTALL OIL RETURN RESERVOIR AND SECURE WITH 10MM BOLTS

17. RECONNECT OIL FEED LINE AND BE SURE TO TIGHTEN

18. REINSTALL INLET CHARGE PIPE ONTO THE TURBO