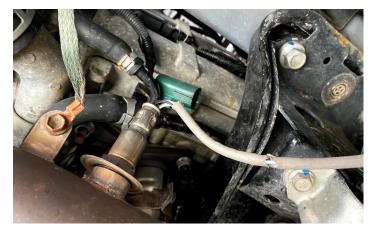

# 7. REMOVE 2 12MM BOLTS HOLDING THE CHARGE INLET PIPE TO THE TURBO

9. REMOVE OIL RETURN RESERVOIR

10. DISCONNECT COOLANT LINE FROM TURBO

11. REMOVE ENTIRE TURBO AND MANIFOLD ASSEMBLY FROM ENGINE BY REMOVING 6 14MM NUTS FROM THE STUDS HOLDING IT IN PLACE

15. CONNECT COOLANT LINES TO TURBO AND SECURE WITH CLAMPS

16. INSTALL OIL RETURN RESERVOIR AND SECURE WITH 10MM BOLTS

17. RECONNECT OIL FEED LINE AND BE SURE TO TIGHTEN

18. REINSTALL INLET CHARGE PIPE ONTO THE TURBO