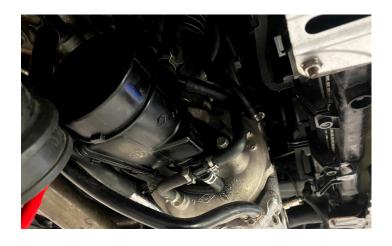

15. CONNECT COOLANT LINES TO TURBO AND SECURE WITH CLAMPS

16. INSTALL OIL RETURN RESERVOIR AND SECURE WITH 10MM BOLTS

17. RECONNECT OIL FEED LINE AND BE SURE TO TIGHTEN

18. REINSTALL INLET CHARGE PIPE ONTO THE TURBO