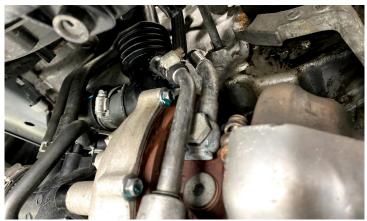

#### 20. REINSTALL DOWNPIPE TO THE ENTIRE EXHAUST SYSTEM

BE SURE TO INSTALL ALL THE HARDWARE BEFORE
TIGHTENING THE DOWNPIPE, THE FACTORY BRACKETS THAT
INSTALL WITH THE DOWNPIPE ARE SLOTTED TO ASSIST
WITH FITMENT, YOU WILL HAVE DIFFICULTY INSTALLING IF
YOU DO NOT PARTIALLY THREAD ALL HARDWARE IN BEFORE
TIGHTENING

## 21. RECONNECT 02 SENSOR CONNECTOR