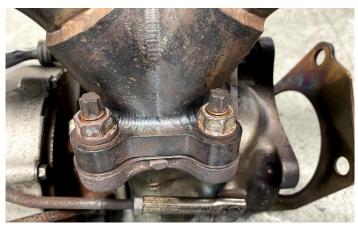

12. REMOVE 4 14MM NUTS HOLDING THE TURBO ONTO THE MANIFOLD

13. INSTALL TURBO ONTO THE MAP HEADER, REUSING THE NUTS YOU REMOVED OFF FACTORY MANIFOLD, YOU NEED TO USE A COMBINATION WRENCH TO TIGHTEN THESE NUTS