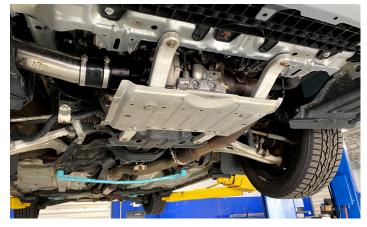

# 2. REMOVE METAL UNDERTRAY

3. DISCONNECT 02 SENSOR CONNECTORS

4. REMOVE DOWN PIPE COMPLETELY BUT UNBOLTING IT FROM TURBO AND THE REST OF THE EXHAUST

5. REMOVE INTAKE FROM PLASTIC INTAKE COLLECTOR

6. REMOVE INTAKE COLLECTOR FROM TURBO AND MOVE TO THE SIDE