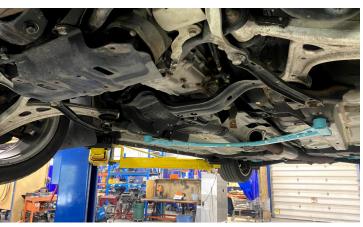

# 2. REMOVE METAL UNDERTRAY

3. DISCONNECT 02 SENSOR CONNECTORS

4. REMOVE DOWN PIPE COMPLETELY BUT UNBOLTING IT FROM TURBO AND THE REST OF THE EXHAUST

5. REMOVE INTAKE FROM PLASTIC INTAKE COLLECTOR

6. REMOVE INTAKE COLLECTOR FROM TURBO AND MOVE TO THE SIDE