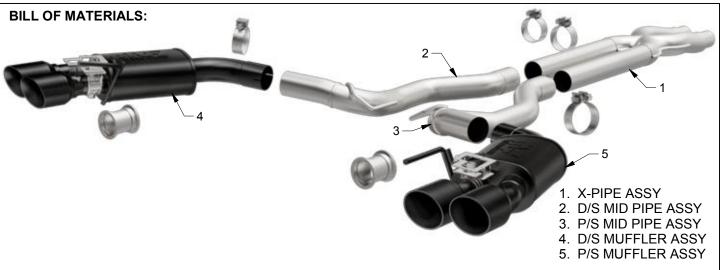

#### HARDWARE KIT:

- 1. [4] 3.00" Clamp
- 2. [2] 2.50 Valve delete

**Step 2.** Begin installation of the new system by loosely attaching the X-Pipe Assembly to the outlets using the OEM clamps. Leave all clamps loose until final adjustment.

**Step 3.** Next attach the Mid Pipe Assemblies to the X-Pipe using the supplied 3.00" clamps and fitting the hangers into the rubber insulators.

**Step 4.** Finish the initial installation by fitting the Muffler Assemblies onto the Mid pipe Assemblies using the supplied 3.00" clamps and inserting the hangers into the rubber insulators.