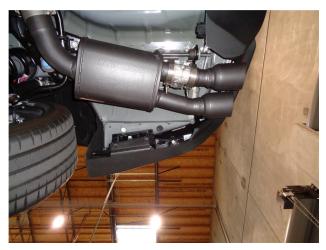

**Step 2.** Begin installation of the new system by loosely attaching the X-Pipe Assembly to the outlets using the OEM clamps. Leave all clamps loose until final adjustment.

**Step 3.** Next attach the Mid Pipe Assemblies to the X-Pipe using the supplied 3.00" clamps and fitting the hangers into the rubber insulators.

**Step 4.** Finish the initial installation by fitting the Muffler Assemblies onto the Mid pipe Assemblies using the supplied 3.00" clamps and inserting the hangers into the rubber insulators.