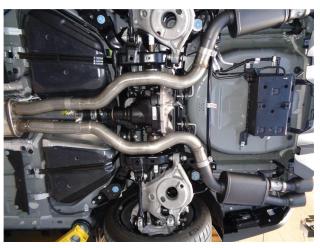

**Step 2.** Begin installation of the new system by loosely attaching the X-Pipe Assembly to the outlets using the OEM clamps. Leave all clamps loose until final adjustment.

**Step 3.** Next attach the Mid Pipe Assemblies to the X-Pipe using the supplied 3.00" clamps and fitting the hangers into the rubber insulators.

**Step 4.** Finish the initial installation by fitting the Muffler Assemblies onto the Mid pipe Assemblies using the supplied 3.00" clamps and inserting the hangers into the rubber insulators.