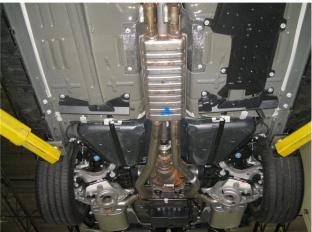

## INSTALLATION INSTRUCTIONS

**Step 1.** Begin removing the OEM exhaust system by loosening the clamps located in front of the resonator. Next working front to rear extract the hangers from the rubber insulators and remove the OEM system. Retain insulators and clamps as they will be used to install the new system.