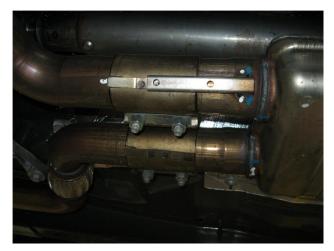

**Step 2.** Begin installation of the new system by loosely attaching the X-Pipe Assembly to the outlets using the OEM clamps. Leave all clamps loose until final adjustment.

**Step 3.** Next attach the Mid Pipe Assemblies to the X-Pipe using the supplied 3.00" clamps and fitting the hangers into the rubber insulators.

**Step 4.** Finish the initial installation by fitting the Muffler Assemblies onto the Mid pipe Assemblies using the supplied 3.00" clamps and inserting the hangers into the rubber insulators.