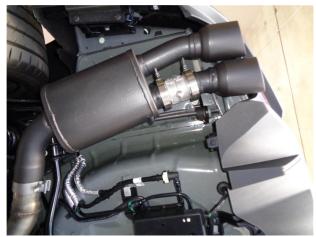

**Step 4.** Finish the initial installation by fitting the Muffler Assemblies onto the Mid pipe Assemblies using the supplied 3.00" clamps and inserting the hangers into the rubber insulators.