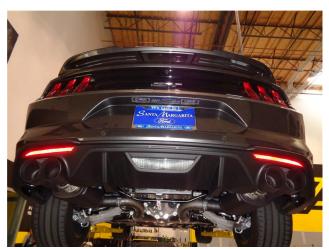

## INSTALLATION INSTRUCTIONS

**Step 5.** Once a final position has been chosen for the new exhaust system, evenly tighten all clamps from front to rear using the torque specifications on page one of the instructions. Inspect all fasteners after 25-50 miles of operation and re-tighten if necessary.