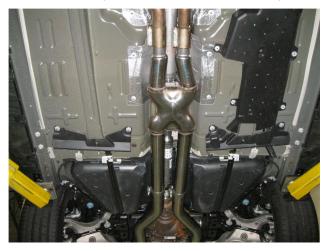

**Step 2.** Begin installation of the new system by loosely attaching the X-Pipe Assembly to the outlets using the OEM clamps. Leave all clamps loose until final adjustment.

**Step 3.** Next attach the Mid Pipe Assemblies to the X-Pipe using the supplied 3.00" clamps and fitting the hangers into the rubber insulators.