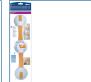

## **Rotating Suction-Cup Grab Bar**

HCPCS: E0241

FIGURE A

FIGURE B

FIGURE C

FIGURE D

- Installs and removes without tools or professional installation
- Rotates to any angle (Figure A)
- Will not damage property
- Large suction cups provide an extremely strong hold
- Release levers make installing and removing the suction-cup grab bars quick and easy
- Red/green color indicator shows "safe secure" suction or "re-affix" suction (Figure B C)
- Avoid grout lines for proper placement
- Retail packaged