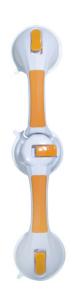

## **Rotating Suction-Cup Grab Bar**

HCPCS: E0241

FIGURE A

FIGURE B

FIGURE C

FIGURE D

- Installs and removes without tools or professional installation
- Rotates to any angle (Figure A)
- Will not damage property
- Large suction cups provide an extremely strong hold
- Release levers make installing and removing the suction-cup grab bars quick and easy
- Red/green color indicator shows "safe secure" suction or "re-affix" suction (Figure B C)
- Avoid grout lines for proper placement
- Retail packaged