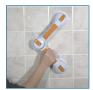

## **Rotating Suction-Cup Grab Bar**

HCPCS: E0241

FIGURE A

FIGURE B

FIGURE C

FIGURE D

- Installs and removes without tools or professional installation
- Rotates to any angle (Figure A)
- Will not damage property
- Large suction cups provide an extremely strong hold
- Release levers make installing and removing the suction-cup grab bars quick and easy
- Red/green color indicator shows "safe secure" suction or "re-affix" suction (Figure B C)
- Avoid grout lines for proper placement
- Retail packaged