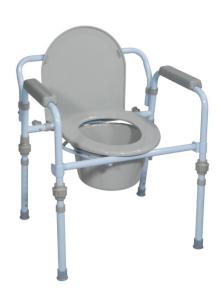

## Folding Steel Commode, Retail

HCPCS: E0163

FIGURE A

FIGURE B

FIGURE C

FIGURE D

- Durable plastic snap on seat and lid
- Easily opens and folds
- Folds flat for convenient storage and transportation
- Blue powder coated steel welded construction increases strength and durability
- Plastic arms for added comfort
- Comes complete with 7.5 qt commode bucket with carry handle, cover and splash shield
- Legs fold up for smallest folded commode
- Elastic cord allows legs to be folded up to reduce size for storage and transport
- Folds flat