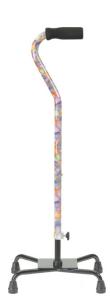

## Quad Cane, Large Base Combo Pack

## HCPCS:

- Four point base, combined with offset handle provides additional stability and support
- Easy-to-use, one-button height adjustment with locking bolt, allows quick, safe fitting
- Comes in Rainbow (main image), Checker (Figure A), Floral (Figure B) and Nautical (Figure C)
- No assembly required
- Handle height adjusts from 30" to 39"
- Weight Capacity 300 lbs

| SPECIFICATIONS  | Description      |  |
|-----------------|------------------|--|
| Cane Height     | 33" - 37"        |  |
| Handle Height   | 30" - 39"        |  |
| Warranty        | Limited Lifetime |  |
| Weight Capacity | 300 lbs          |  |