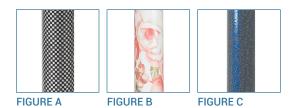

## HCPCS:

- Four point base, combined with offset handle provides additional stability and support
- Easy-to-use, one-button height adjustment with locking bolt, allows quick, safe fitting
- Comes in Rainbow (main image), Checker (Figure A), Floral (Figure B) and Nautical (Figure C)
- No assembly required
- Handle height adjusts from 30" to 39"
- Weight Capacity 300 lbs