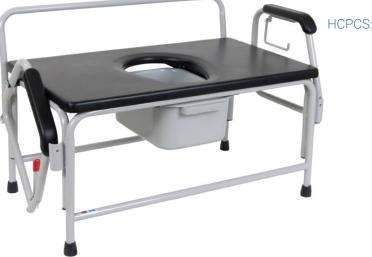

## Extra-Large Bariatric Drop Arm Commode

- Easy-to-release drop-arm mechanism allows for safe lateral transfer to and from commode
- Extra-large opening in toilet seat, 8 1/2" x 12"

🗂 DeVilbiss

- Durable heavy-duty, powder coated steel construction tubing is sturdy and easy-to-maintain
- Padded armrests provide comfort and support
- Comes complete with extra-large commode bucket and cover that removes from behind
- Weight Capacity 1000 lbs

drive

| PRODUCTS               | Description                                |
|------------------------|--------------------------------------------|
| 11132-1                | Extra-Large Bariatric Drop Arm Commode, CS |
| SPECIFICATIONS         | Description                                |
| Carton Shipping Weight | 53 lbs.                                    |
| Height                 | NA - 18.5"                                 |
| Seat Dimensions        | 36" (W) x 21" (D)                          |
| Warranty               | Limited Lifetime                           |
| Weight                 | 49 lbs.                                    |
| Weight Capacity        | 1000 lbs                                   |
| Width                  | 36.5" between arms   40" Outside           |