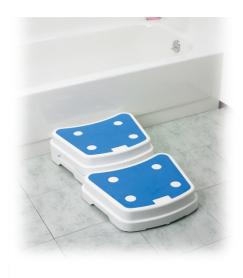

## **Portable Bath Step**

HCPCS:

- Makes getting in and out of the bath tub easier and safer
- Unique modular design allows the multiple steps to be stacked (Figure A)
- Step height is 4"
- When stacking, each additional step adds 2"
- Bath step comes with four removable covers on the surface
- When stacking, remove covers to allow steps to lock together (Figure B)
- Attractive, textured surface is slip resistant and comfortable
- Retail Packaged