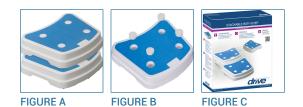

## **Portable Bath Step**

HCPCS:

- Makes getting in and out of the bath tub easier and safer
- Unique modular design allows the multiple steps to be stacked (Figure A)
- Step height is 4"
- When stacking, each additional step adds 2"
- Bath step comes with four removable covers on the surface
- When stacking, remove covers to allow steps to lock together (Figure B)
- Attractive, textured surface is slip resistant and comfortable
- Retail Packaged