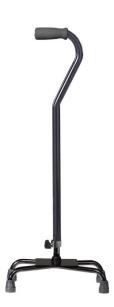

## **Quad Canes, Large Base**

HCPCS: E0105

FIGURE A

FIGURE B

- Four point base, combined with offset handle provides additional stability and support
- Easy-to-use, one-button height adjustment with locking bolt, allows quick, safe fitting
- Available in Black (main image), Chrome (Figure A), Bronze (Figure B)
- No assembly required
- Handle height adjusts from 30" to 39"
- Handle available in foam rubber (main image) or vinyl (Figure C)
- Weight Capacity 300 lbs