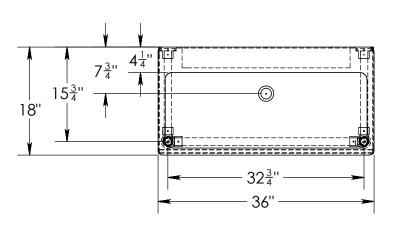

STONE FOREST

| Trough Sink with Crossbar Vanity and Metal Tray TD-TRG with PFS-TRG-CNR-MT                  |      | Due to the hand-<br>carving of each<br>piece, small variances<br>in shape and size are<br>to be expected. |
|---------------------------------------------------------------------------------------------|------|-----------------------------------------------------------------------------------------------------------|
| SIZE DWG NO. TRG-3618 and PFS-TRG-CNR-MT - Trough SInk with Crossbar Vanity and Metal Shelf | REV. |                                                                                                           |
| WEIGHT: SHEET 1 OF 1                                                                        |      |                                                                                                           |
| ©2020 Stone Forest, Inc.                                                                    |      | DO NOT SCALE DRAWING                                                                                      |