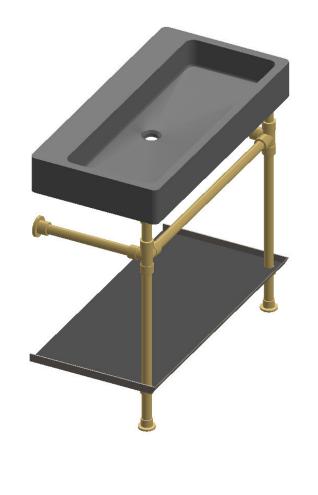

STONE FOREST

| Trough Sink with Crossbar Vanity and Metal Tray TD-TRG with PFS-TRG-CNR-MT                  |      | Due to the hand-<br>carving of each<br>piece, small variances<br>in shape and size are<br>to be expected. |
|---------------------------------------------------------------------------------------------|------|-----------------------------------------------------------------------------------------------------------|
| SIZE DWG NO. TRG-3618 and PFS-TRG-CNR-MT - Trough SInk with Crossbar Vanity and Metal Shelf | REV. |                                                                                                           |
| WEIGHT: SHEET 1 OF 1                                                                        |      |                                                                                                           |
| ©2020 Stone Forest, Inc.                                                                    |      | DO NOT SCALE DRAWING                                                                                      |