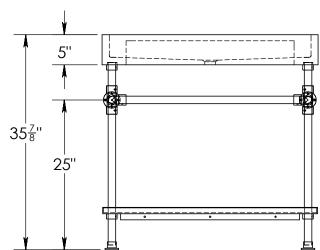

STONE FOREST

| Trough Sink with Crossbar Vanity and Metal Tray TD-TRG with PFS-TRG-CNR-MT                  |      | Due to the hand-<br>carving of each<br>piece, small variances<br>in shape and size are<br>to be expected. |
|---------------------------------------------------------------------------------------------|------|-----------------------------------------------------------------------------------------------------------|
| SIZE DWG NO. TRG-3618 and PFS-TRG-CNR-MT - Trough SInk with Crossbar Vanity and Metal Shelf | REV. |                                                                                                           |
| WEIGHT: SHEET 1 OF 1                                                                        |      |                                                                                                           |
| ©2020 Stone Forest, Inc.                                                                    |      | DO NOT SCALE DRAWING                                                                                      |