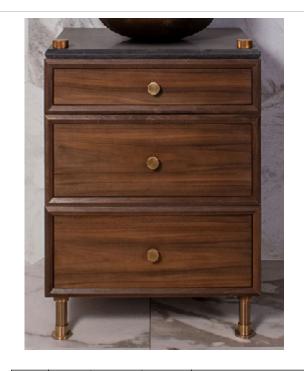

## PFS-VSL-24-xx-xx 24" Elemental Vessel Vanity

DO NOT SCALE DRAWING

©2021 Stone Forest, Inc.

| circle one: | CLASSIC | FACET |
|-------------|---------|-------|
|             |         |       |

stand finish\_\_\_\_\_stone finish\_\_\_\_

wood finish

PFS-VSL-24-xx-xx - Elemental Vessel Vanity 24