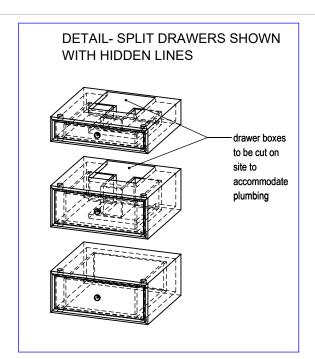

| part | item code                                                                                      | description                             | qty | X |
|------|------------------------------------------------------------------------------------------------|-----------------------------------------|-----|---|
| (A)  | PFS-TB-31                                                                                      | 31.5" TUBE                              | X2  |   |
| (B)  | PFS-CLLR                                                                                       | COLLAR/SET                              | X1  |   |
| (C)  | PFS-FOOT                                                                                       | FOOT/SET                                | X1  |   |
| (D)  | PFS-KNOB                                                                                       | KNOB with screw                         | Х3  |   |
| (E)  | PFS-CAP                                                                                        | CAP/SET                                 | X1  |   |
| (F)  | PFS-STLF-24 XX                                                                                 | 24"W STONE SHELF (drill for drain hole) | X1  |   |
| (G)  | PFS-UDRWR-246                                                                                  | 24"W SPLIT DRAWER X6"D                  | X1  |   |
| (H)  | PFS-UDRWR-2410                                                                                 | 24"W SPLIT DRAWER X10"D                 | X1  |   |
| (1)  | PFS-DRWR-2410                                                                                  | 24"W DRAWER X10"D                       | X1  |   |
|      | 2" #8 screws-black w/ wall anchors - to attach drawer box to wall [items (G), (H) & (I) above] |                                         |     |   |