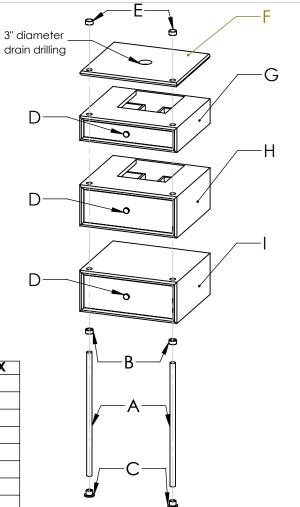

| part | item code                                                                                      | description                             | qty | X |
|------|------------------------------------------------------------------------------------------------|-----------------------------------------|-----|---|
| (A)  | PFS-TB-31                                                                                      | 31.5" TUBE                              | X2  |   |
| (B)  | PFS-CLLR                                                                                       | COLLAR/SET                              | X1  |   |
| (C)  | PFS-FOOT                                                                                       | FOOT/SET                                | X1  |   |
| (D)  | PFS-KNOB                                                                                       | KNOB with screw                         | Х3  |   |
| (E)  | PFS-CAP                                                                                        | CAP/SET                                 | X1  |   |
| (F)  | PFS-STLF-24 XX                                                                                 | 24"W STONE SHELF (drill for drain hole) | X1  |   |
| (G)  | PFS-UDRWR-246                                                                                  | 24"W SPLIT DRAWER X6"D                  | X1  |   |
| (H)  | PFS-UDRWR-2410                                                                                 | 24"W SPLIT DRAWER X10"D                 | X1  |   |
| (1)  | PFS-DRWR-2410                                                                                  | 24"W DRAWER X10"D                       | X1  |   |
|      | 2" #8 screws-black w/ wall anchors - to attach drawer box to wall [items (G), (H) & (I) above] |                                         |     |   |

allen wrench (1), white gloves (1pr), 2"x2"x6" spacers for installation (2), extra set screws (6)

DWG. NO.