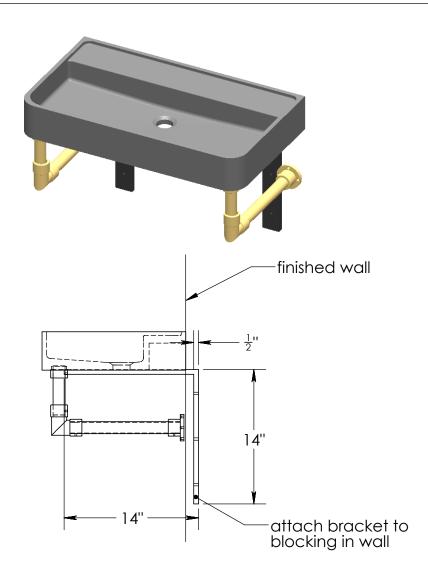

link to YouTube installation video: https://www.youtube.com/watch?v=JeCHV377MJY&feature=youtu.be

| Installation for PFS-TDWL-C52 w/ Lumbre                     |      | Due to the hand-<br>carving of each<br>piece, small variances<br>in shape and size are<br>to be expected. |
|-------------------------------------------------------------|------|-----------------------------------------------------------------------------------------------------------|
| PFS-TDWL-52 Elemental Wall unit for TD-THN52-26 lumbre sink | REV. |                                                                                                           |
| WEIGHT: SHEET 1 OF 1                                        |      |                                                                                                           |
| ©2020 Stone Forest, Inc.                                    |      | DO NOT SCALE DRAWING                                                                                      |