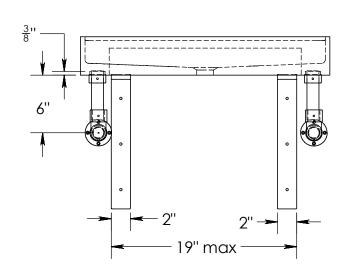

link to YouTube installation video: https://www.youtube.com/watch?v=JeCHV377MJY&feature=youtu.be

| Installation for PFS-TDWL-C52 w/ Lumbre                     |      | Due to the hand-<br>carving of each<br>piece, small variances<br>in shape and size are<br>to be expected. |
|-------------------------------------------------------------|------|-----------------------------------------------------------------------------------------------------------|
| PFS-TDWL-52 Elemental Wall unit for TD-THN52-26 lumbre sink | REV. |                                                                                                           |
| WEIGHT: SHEET 1 OF 1                                        |      |                                                                                                           |
| ©2020 Stone Forest, Inc.                                    |      | DO NOT SCALE DRAWING                                                                                      |