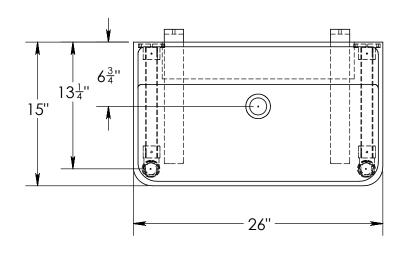

link to YouTube installation video: https://www.youtube.com/watch?v=JeCHV377MJY&feature=youtu.be

| Installation for PFS-TDWL-C52 w/ Lumbre                     |      | Due to the hand-<br>carving of each<br>piece, small variances<br>in shape and size are<br>to be expected. |
|-------------------------------------------------------------|------|-----------------------------------------------------------------------------------------------------------|
| PFS-TDWL-52 Elemental Wall unit for TD-THN52-26 lumbre sink | REV. |                                                                                                           |
| WEIGHT: SHEET 1 OF 1                                        |      |                                                                                                           |
| ©2020 Stone Forest, Inc.                                    |      | DO NOT SCALE DRAWING                                                                                      |