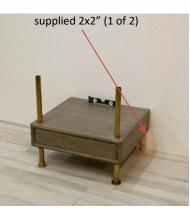

STONE

FOREST

3. Set the 2pcs of 2x2 wood supports against the back wall where the console is to be installed.

4. Move the drawer and legs into position with the rear of the drawer being supported by the 2x2's. At this time the drawer should be close to level, but does not need to be exact. Remove the drawer from the cabinet box by depressing the tabs on the drawer glides (one pushes up, the other pushes down) and level the back edge of the drawer (left to right) Once level, use the supplied screws (and anchors if needed) to attach the cabinet box to the wall. For the strongest installation, we recommend locating at least

box to the wall. For the strongest installation, we recommend locating at least one stud along the back of the cabinet and predrilling a 1/8" hole in the cabinet back.

5. Once the drawer is attached securely to the wall you can level front to back and left to right along the front edge by loosening the collars on the legs and moving up or down slightly.