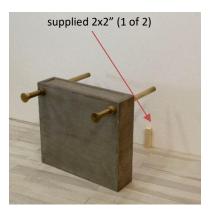

## Elemental Drawer Floor level (see back of page for instructions on mounting higher up)

- 1. Using white gloves provided, carefully layout all brass or nickel fittings on a protected surface. Some assembly will be required using the included allen wrench.
- 2. Start with the legs. The bottom collars and feet need to be installed to support the drawer 4-8" from the ground depending on model and preference. Carefully slide the legs through the drawer unit from the top and then slide the collars on from the bottom followed by the feet. Tighten the feet first and then set the collars so the distance from the bottom of the feet to the bottom of the drawer (top of collar) is the same as the 2x2" supports included.

STONE

FOREST

3. Set the 2pcs of 2x2 wood supports against the back wall where the console is to be installed.

4. Move the drawer and legs into position with the rear of the drawer being supported by the 2x2's. At this time the drawer should be close to level, but does not need to be exact. Remove the drawer from the cabinet box by depressing the tabs on the drawer glides (one pushes up, the other pushes down) and level the back edge of the drawer (left to right) Once level, use the supplied screws (and anchors if needed) to attach the cabinet box to the wall. For the strongest installation, we recommend locating at least