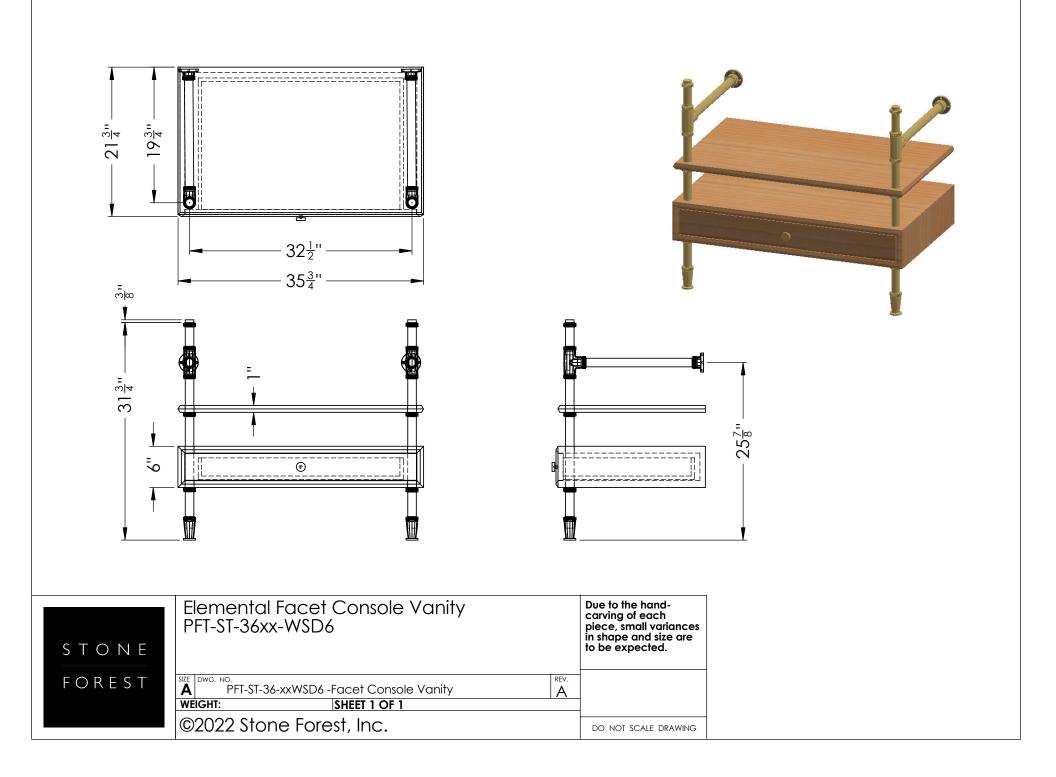

| part                                                     | item coo                                                                                                                     | de            | description                                                                    | qty | X                            |                                                                        |
|----------------------------------------------------------|------------------------------------------------------------------------------------------------------------------------------|---------------|--------------------------------------------------------------------------------|-----|------------------------------|------------------------------------------------------------------------|
| (A)                                                      | PFS-TB-23                                                                                                                    |               | 23" TUBE                                                                       | X2  |                              |                                                                        |
| (B)                                                      | PFS-TB-18                                                                                                                    |               | 18" TUBE                                                                       | X2  |                              |                                                                        |
| (C)                                                      | PFS-TB-5                                                                                                                     |               | 5" TUBE                                                                        | X2  |                              |                                                                        |
| (D)                                                      | PFT-FCT-CLLR                                                                                                                 |               | COLLAR/SET                                                                     | X3  |                              |                                                                        |
| (E)                                                      | PFT-FCT-FOOT                                                                                                                 |               | FOOT/SET                                                                       | X1  |                              |                                                                        |
| (F)                                                      | PFT-FCT-KNOB                                                                                                                 |               | KNOB w/ screw                                                                  | X1  |                              |                                                                        |
| (G)                                                      | PFT-FCT-TEE                                                                                                                  |               | TEE                                                                            | X2  |                              |                                                                        |
| (H)                                                      | PFT-FCT-WALL                                                                                                                 |               | ESCUTCHEON                                                                     | X2  |                              |                                                                        |
|                                                          | 2" #8 screws - BR,M                                                                                                          | 1B or PN w/v  | vall anchors [for part (H) above]                                              | X10 |                              |                                                                        |
| (I)                                                      | PFS-DRWR-36                                                                                                                  | 66            | 36"W DRAWER X6"D                                                               | X1  |                              |                                                                        |
|                                                          | 2" #8 screws-bla                                                                                                             | ick w/ wal    | l anchors - to attach drawer box to wall [part (I) above]                      | X4  |                              |                                                                        |
| (J)                                                      | PFS-WDSLF-3                                                                                                                  | 36            | WOOD SHELF                                                                     | X1  |                              |                                                                        |
|                                                          | 2" #8 screws-bla                                                                                                             | ick w/ wall   | anchors - to attach shelf to wall [parts (J) above]                            | x3  |                              |                                                                        |
|                                                          | 3/4" #8 screws- E                                                                                                            | BR, MB or     | r PN to attach bracket to shelf [for part (K) above]                           | X4  |                              |                                                                        |
| (K)                                                      | PFS-BRKT-8                                                                                                                   |               | 8" ANGLE BRACKET [to attach shelf to wall]                                     | x1  |                              |                                                                        |
|                                                          | 1"x1"x8" aluminum wall bracket with screws and anchors for attaching sink to wall - supplied when sink is ordered with stand |               |                                                                                | X2  |                              |                                                                        |
|                                                          | allen                                                                                                                        | wrench (1), w | hite gloves (1pr), 2"x2"x4" spacers for installation (2), extra set screws (6) |     | 1                            |                                                                        |
| STONE Elemental Facet Console Vanity<br>PFS-TD-WSD6xx-36 |                                                                                                                              |               |                                                                                |     | carving<br>piece,<br>in shap | the hand-<br>g of each<br>small variance<br>e and size are<br>xpected. |
| FC                                                       | REST                                                                                                                         | SIZE DWG. NO  | PT-ST-36-xxWSD6 -Facet Console Vanity exp                                      |     |                              |                                                                        |

| S T O N E<br>F O R E S T | Elemental Facet Console Vanity<br>PFS-TD-WSD6xx-36 | Due to the hand-<br>carving of each<br>piece, small variances<br>in shape and size are<br>to be expected. | stand finish<br>wood finish<br>stone finish |
|--------------------------|----------------------------------------------------|-----------------------------------------------------------------------------------------------------------|---------------------------------------------|
|                          | ©2022 Stone Forest, Inc.                           | DO NOT SCALE DRAWING                                                                                      | circle one                                  |