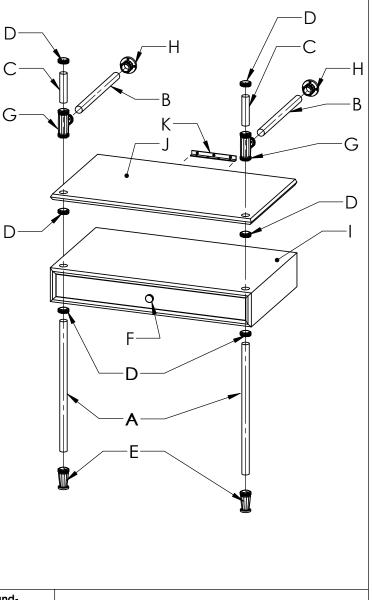

| part                                                     | item coo                                                                                                                     | de            | description                                                                    | qty | X                            |                                                                        |
|----------------------------------------------------------|------------------------------------------------------------------------------------------------------------------------------|---------------|--------------------------------------------------------------------------------|-----|------------------------------|------------------------------------------------------------------------|
| (A)                                                      | PFS-TB-23                                                                                                                    |               | 23" TUBE                                                                       | X2  |                              |                                                                        |
| (B)                                                      | PFS-TB-18                                                                                                                    |               | 18" TUBE                                                                       | X2  |                              |                                                                        |
| (C)                                                      | PFS-TB-5                                                                                                                     |               | 5" TUBE                                                                        | X2  |                              |                                                                        |
| (D)                                                      | PFT-FCT-CLLR                                                                                                                 |               | COLLAR/SET                                                                     | X3  |                              |                                                                        |
| (E)                                                      | PFT-FCT-FOOT                                                                                                                 |               | FOOT/SET                                                                       | X1  |                              |                                                                        |
| (F)                                                      | PFT-FCT-KNOB                                                                                                                 |               | KNOB w/ screw                                                                  | X1  |                              |                                                                        |
| (G)                                                      | PFT-FCT-TEE                                                                                                                  |               | TEE                                                                            | X2  |                              |                                                                        |
| (H)                                                      | PFT-FCT-WALL                                                                                                                 |               | ESCUTCHEON                                                                     | X2  |                              |                                                                        |
|                                                          | 2" #8 screws - BR,M                                                                                                          | 1B or PN w/v  | vall anchors [for part (H) above]                                              | X10 |                              |                                                                        |
| (I)                                                      | PFS-DRWR-36                                                                                                                  | 66            | 36"W DRAWER X6"D                                                               | X1  |                              |                                                                        |
|                                                          | 2" #8 screws-bla                                                                                                             | ick w/ wal    | l anchors - to attach drawer box to wall [part (I) above]                      | X4  |                              |                                                                        |
| (J)                                                      | PFS-WDSLF-3                                                                                                                  | 36            | WOOD SHELF                                                                     | X1  |                              |                                                                        |
|                                                          | 2" #8 screws-bla                                                                                                             | ick w/ wall   | anchors - to attach shelf to wall [parts (J) above]                            | x3  |                              |                                                                        |
|                                                          | 3/4" #8 screws- E                                                                                                            | BR, MB or     | r PN to attach bracket to shelf [for part (K) above]                           | X4  |                              |                                                                        |
| (K)                                                      | PFS-BRKT-8                                                                                                                   |               | 8" ANGLE BRACKET [to attach shelf to wall]                                     | x1  |                              |                                                                        |
|                                                          | 1"x1"x8" aluminum wall bracket with screws and anchors for attaching sink to wall - supplied when sink is ordered with stand |               |                                                                                | X2  |                              |                                                                        |
|                                                          | allen                                                                                                                        | wrench (1), w | hite gloves (1pr), 2"x2"x4" spacers for installation (2), extra set screws (6) |     | 1                            |                                                                        |
| STONE Elemental Facet Console Vanity<br>PFS-TD-WSD6xx-36 |                                                                                                                              |               |                                                                                |     | carving<br>piece,<br>in shap | the hand-<br>g of each<br>small variance<br>e and size are<br>xpected. |
| FC                                                       | REST                                                                                                                         | SIZE DWG. NO  | PT-ST-36-xxWSD6 -Facet Console Vanity exp                                      |     |                              |                                                                        |