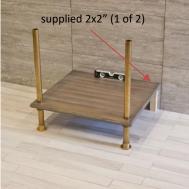

STONE

FOREST

3. Set the 2pcs of 2x2 wood supports against the back wall where the console is to be installed.

4. Move the drawer and legs into position with the rear of the drawer being supported by the 2x2's. At this time the drawer should be close to level, but does not need to be exact. Remove the drawer from the cabinet box by depressing the tabs on the drawer glides (one pushes up, the other pushes down) and level the back edge of the drawer (left to right) Once level, use the supplied screws (and anchors if needed) to attach the cabinet box to the wall. For the strongest installation, we recommend locating at least

STONE

FOREST

- Start with the front legs. The bottom collars and feet need to be installed to support the shelf 4-8" from the ground depending on model and preference. The height from the bottom of the feet to the top of the collars should be the same as the supplied 2x2 wood supports.
- Carefully slide the legs through the shelf from the bottom.
  We included 2pcs of 2x2 wood to help with the initial location of the shelf on the wall. The height of these should match the height to the top of the collars.