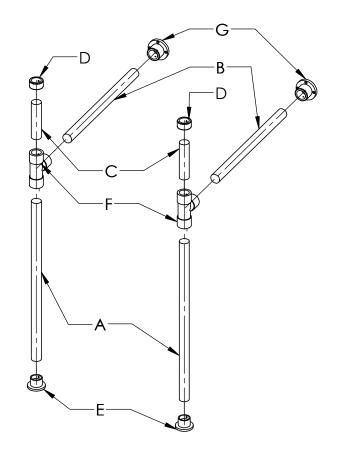

| part                                                       | item code                                                                                                                    | description | qty | X |
|------------------------------------------------------------|------------------------------------------------------------------------------------------------------------------------------|-------------|-----|---|
| (A)                                                        | PFS-TB-23                                                                                                                    | 23" TUBE    | X2  |   |
| (B)                                                        | PFS-TB-18                                                                                                                    | 18" TUBE    | X2  |   |
| (C)                                                        | PFS-TB-5                                                                                                                     | 5" TUBE     | X2  |   |
| (D)                                                        | PFS-CLLR                                                                                                                     | COLLAR/ SET | X1  |   |
| (E)                                                        | PFS-FOOT                                                                                                                     | FOOT/SET    | X1  |   |
| (F)                                                        | PFS-TEE                                                                                                                      | TEE         | X2  |   |
| (G)                                                        | PFS-WALL                                                                                                                     | ESCUTCHEON  | X2  |   |
|                                                            | 2" #8 screws - BR, MB or PN w/wall anchors [for part (G) above]                                                              |             | x10 |   |
|                                                            | 1"x1"x8" aluminum wall bracket with screws and anchors for attaching sink to wall - supplied when sink is ordered with stand |             |     |   |
| allen wrench (1), white gloves (1pr), extra set screws (6) |                                                                                                                              |             |     |   |