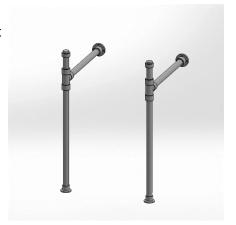

| part                                                       | item code                                                                                                                    | description | qty | X |
|------------------------------------------------------------|------------------------------------------------------------------------------------------------------------------------------|-------------|-----|---|
| (A)                                                        | PFS-TB-23                                                                                                                    | 23" TUBE    | X2  |   |
| (B)                                                        | PFS-TB-18                                                                                                                    | 18" TUBE    | X2  |   |
| (C)                                                        | PFS-TB-5                                                                                                                     | 5" TUBE     | X2  |   |
| (D)                                                        | PFS-CLLR                                                                                                                     | COLLAR/ SET | X1  |   |
| (E)                                                        | PFS-FOOT                                                                                                                     | FOOT/SET    | X1  |   |
| (F)                                                        | PFS-TEE                                                                                                                      | TEE         | X2  |   |
| (G)                                                        | PFS-WALL                                                                                                                     | ESCUTCHEON  | X2  |   |
|                                                            | 2" #8 screws - BR, MB or PN w/wall anchors [for part (G) above]                                                              |             | x10 |   |
|                                                            | 1"x1"x8" aluminum wall bracket with screws and anchors for attaching sink to wall - supplied when sink is ordered with stand |             |     |   |
| allen wrench (1), white gloves (1pr), extra set screws (6) |                                                                                                                              |             |     |   |

2. Assemble the legs as shown.

On the underside of the sinks there are 2-4 recessed holes to accept the top 3/8" of each leg. Measure the center to center distance on the two front holes. This will be your measurement for locating the center of each wall connection.

Set the legs up so they are plumb, level and square against the wall and attach using the supplied screws and anchors (if needed). If drilling into wood blocking or studs, please pre-drill the holes with a 7/64" bit. This will help with the installation of the softer brass screws. If going into drywall, use the supplied anchors and pre-drill using 3/16" bit.