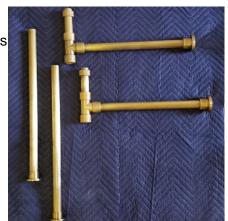

 Using white gloves provided, carefully layout all brass or nickel fittings on a protected surface. Some assembly will be required using the included allen wrench.

NOTE: If you are installing the legs with other components, please see the individual instructions for each component