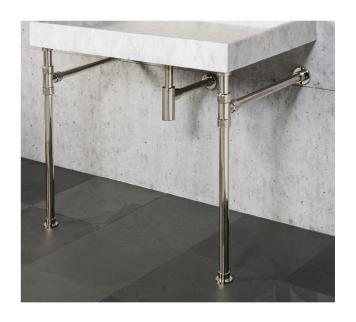

2. Assemble the legs as shown.

On the underside of the sinks there are 2-4 recessed holes to accept the top 3/8" of each leg. Measure the center to center distance on the two front holes. This will be your measurement for locating the center of each wall connection.

Set the legs up so they are plumb, level and square against the wall and attach using the supplied screws and anchors (if needed). If drilling into wood blocking or studs, please pre-drill the holes with a 7/64" bit. This will help with the installation of the softer brass screws. If going into drywall, use the supplied anchors and pre-drill using 3/16" bit.

Install sink top and bracket according to the sink model.
 The collars directly under the sinks do not support any weight.
 These can be adjusted up against the sink bottom when you are done with the final assembly.