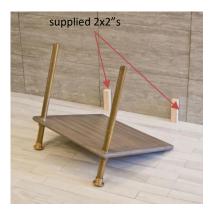

Carefully slide the legs through the shelf from the bottom.
 We included 2pcs of 2x2 wood to help with the initial location of the shelf on the wall. The height of these should match the height to the top of the collars.