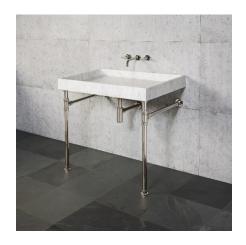

## PFS-TD-36-XX-WS 36" Elemental Shelf Vanity with wood shelf

| DO NOT SCALE DRAW |
|-------------------|
|-------------------|

©2021 Stone Forest, Inc. wood finish\_

|     | Mar. |
|-----|------|
| 414 |      |

circle one: CLASSIC FACET

stand finish

PFS-TD-36-WS - Elemental Wood Shelf Vanity 36