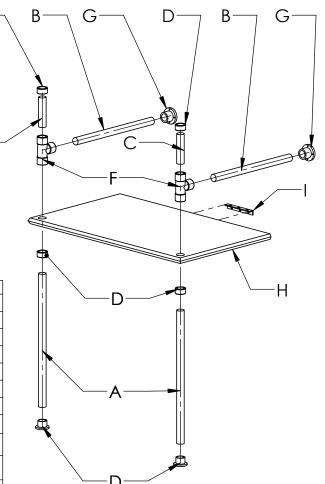

| part                                                                                            | item code                                                                                                                    | description      | qty | X |
|-------------------------------------------------------------------------------------------------|------------------------------------------------------------------------------------------------------------------------------|------------------|-----|---|
| (A)                                                                                             | PFS-TB-23                                                                                                                    | 23" TUBE         | X2  |   |
| (B)                                                                                             | PFS-TB-18                                                                                                                    | 18" TUBE         | X2  |   |
| (C)                                                                                             | PFS-TB-5                                                                                                                     | 5" TUBE          | X2  |   |
| (D)                                                                                             | PFS-CLLR                                                                                                                     | COLLAR/ SET      | X2  |   |
| (E)                                                                                             | PFS-FOOT                                                                                                                     | FOOT/SET         | X1  |   |
| (F)                                                                                             | PFS-TEE                                                                                                                      | TEE              | X2  |   |
| (G)                                                                                             | PFS-WALL                                                                                                                     | ESCUTCHEON       | X2  |   |
|                                                                                                 | 2" #8 screws - BR, MB or PN - w/wall anchors [for part (G) above]                                                            |                  | X10 |   |
| (H)                                                                                             | PFS-WDSLF-36                                                                                                                 | 36" WOOD SHELF   | X1  |   |
| (I)                                                                                             | PFS-BRKT-8                                                                                                                   | 8" ANGLE BRACKET | X1  |   |
|                                                                                                 | 2" #8 screws black- w/ wall anchors - to attach 8" bracket to wall [part (I) above]                                          |                  | X4  |   |
|                                                                                                 | 3/4" #8 screws- BR, MB or PN to attach bracket to shelf [for part (H) & (I) above]                                           |                  | X4  |   |
|                                                                                                 | 1"x1"x8" aluminum wall bracket with screws and anchors for attaching sink to wall - supplied when sink is ordered with stand |                  |     |   |
| allen wrench (1), white gloves (1pr), extra set screws (6), 2x2x6" spacers for installation (2) |                                                                                                                              |                  |     |   |