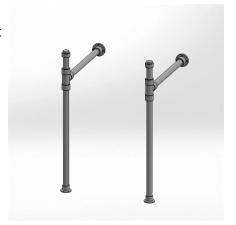

2. Assemble the legs as shown.

On the underside of the sinks there are 2-4 recessed holes to accept the top 3/8" of each leg. Measure the center to center distance on the two front holes. This will be your measurement for locating the center of each wall connection.

Set the legs up so they are plumb, level and square against the wall and attach using the supplied screws and anchors (if needed). If drilling into wood blocking or studs, please pre-drill the holes with a 7/64" bit. This will help with the installation of the softer brass screws. If going into drywall, use the supplied anchors and pre-drill using 3/16" bit.