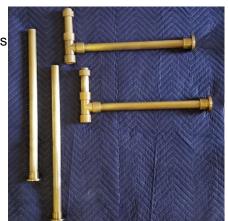

 Using white gloves provided, carefully layout all brass or nickel fittings on a protected surface. Some assembly will be required using the included allen wrench.

NOTE: If you are installing the legs with other components, please see the individual instructions for each component

2. Assemble the legs as shown.

On the underside of the sinks there are 2-4 recessed holes to accept the top 3/8" of each leg. Measure the center to center distance on the two front holes. This will be your measurement for locating the center of each wall connection.