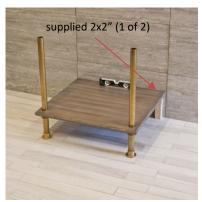

## **Elemental Wood Shelf**

Floor level (see back of page for instructions on mounting higher up)

- Using white gloves provided, carefully layout all brass or nickel fittings on a protected surface. Some assembly will be required using the included allen wrench.
- Start with the front legs. The bottom collars and feet need to be installed
  to support the shelf 4-8" from the ground depending on model and preference.
  The height from the bottom of the feet to the top of the collars should be
  the same as the supplied 2x2 wood supports.

Carefully slide the legs through the shelf from the bottom.
 We included 2pcs of 2x2 wood to help with the initial location of the shelf on the wall. The height of these should match the height to the top of the collars.