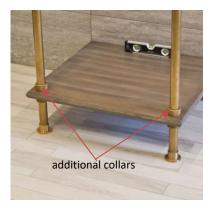

- 5. Once the shelf is attached to the wall, check for level again. Any fine tuning can be done at the front collars using the provided allen wrench.
- 6. Optional: slide additional collars onto legs to fit on top of the shelf. (these are not supplied with the stand and should be purchased separately)