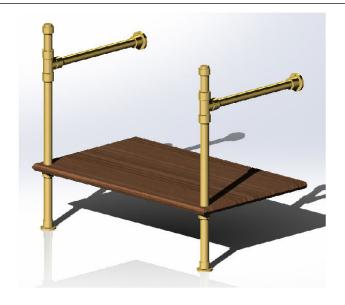

## PFS-TD-36-XX-WS 36" Elemental Shelf Vanity with wood shelf

| DO NOT SCALE DRAW |
|-------------------|
|-------------------|

©2021 Stone Forest, Inc. wood finish\_

|     | Mar. |
|-----|------|
| 414 |      |

## **Elemental Wood Shelf**

Floor level (see back of page for instructions on mounting higher up)

- Using white gloves provided, carefully layout all brass or nickel fittings on a protected surface. Some assembly will be required using the included allen wrench.
- Start with the front legs. The bottom collars and feet need to be installed
  to support the shelf 4-8" from the ground depending on model and preference.
  The height from the bottom of the feet to the top of the collars should be
  the same as the supplied 2x2 wood supports.