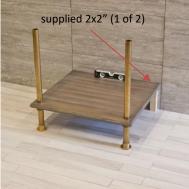

STONE

FOREST

- Start with the front legs. The bottom collars and feet need to be installed to support the shelf 4-8" from the ground depending on model and preference. The height from the bottom of the feet to the top of the collars should be the same as the supplied 2x2 wood supports.
- Carefully slide the legs through the shelf from the bottom.
  We included 2pcs of 2x2 wood to help with the initial location of the shelf on the wall. The height of these should match the height to the top of the collars.