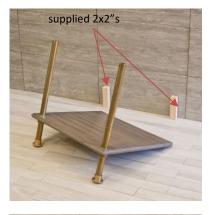

STONE

FOREST

- Start with the front legs. The bottom collars and feet need to be installed to support the shelf 4-8" from the ground depending on model and preference. The height from the bottom of the feet to the top of the collars should be the same as the supplied 2x2 wood supports.
- Carefully slide the legs through the shelf from the bottom.
  We included 2pcs of 2x2 wood to help with the initial location of the shelf on the wall. The height of these should match the height to the top of the collars.