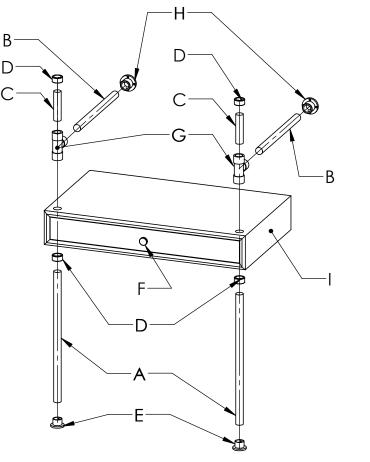

| part                                                                                              | item code                                                                                                                    | description      | qty | X |
|---------------------------------------------------------------------------------------------------|------------------------------------------------------------------------------------------------------------------------------|------------------|-----|---|
| (A)                                                                                               | PFS-TB-23                                                                                                                    | 23" TUBE         | X2  |   |
| (B)                                                                                               | PFS-TB-18                                                                                                                    | 18" TUBE         | X2  |   |
| (C)                                                                                               | PFS-TB-5                                                                                                                     | 5" TUBE          | X2  |   |
| (D)                                                                                               | PFS-CLLR                                                                                                                     | COLLAR/SET       | X2  |   |
| (E)                                                                                               | PFS-FOOT                                                                                                                     | FOOT/SET         | X1  |   |
| (F)                                                                                               | PFS-KNOB                                                                                                                     | KNOB w/ screw    | X1  |   |
| (G)                                                                                               | PFS-TEE                                                                                                                      | TEE              | X2  |   |
| (H)                                                                                               | PFS-WALL                                                                                                                     | ESCUTCHEON       | X2  |   |
|                                                                                                   | 2" #8 screws - BR,MB or PN w/wall anchors [for part (H) above]                                                               |                  | X10 |   |
| (I)                                                                                               | PFS-DRWR-366                                                                                                                 | 36"W DRAWER X6"D | X1  |   |
|                                                                                                   | 2" #8 screws-black w/ wall anchors - to attach drawer box to wall                                                            |                  |     |   |
|                                                                                                   | 1"x1"x8" aluminum wall bracket with screws and anchors for attaching sink to wall - supplied when sink is ordered with stand |                  |     |   |
| allen wrench (1), white gloves (1pr), 2"x2"x4" spacers for installation (2), extra set screws (6) |                                                                                                                              |                  |     |   |

## **Elemental Wood Shelf**

Floor level (see back of page for instructions on mounting higher up)

1. Using white gloves provided, carefully layout all brass or nickel fittings on a protected surface. Some assembly will be required using the included allen wrench.

STONE

FOREST

- Start with the front legs. The bottom collars and feet need to be installed to support the shelf 4-8" from the ground depending on model and preference. The height from the bottom of the feet to the top of the collars should be the same as the supplied 2x2 wood supports.
- Carefully slide the legs through the shelf from the bottom.
  We included 2pcs of 2x2 wood to help with the initial location of the shelf on the wall. The height of these should match the height to the top of the collars.

4. Move the shelf and legs into position. Level the shelf along the back as well as front to back (the front feet can be twisted to help). Once the shelf is in position and leveled, mark the wall on the underside noting the position of the metal bracket. Move the stand from the wall, then remove the bracket from the shelf and mount the bracket to the wall where previously marked. Set the unit back into position onto the bracket and attach.

- 5. Once the shelf is attached to the wall, check for level again. Any fine tuning can be done at the front collars using the provided allen wrench.
- 6. Optional: slide additional collars onto legs to fit on top of the shelf.(these are not supplied with the stand and should be purchased separately)

- 1. Slide one collar onto each leg at the desired height for your shelf.
- 2. Carefully slide the shelf down onto the front legs being careful not to twist the shelf and scratch the legs.
- 3. With the help of someone else hold the shelf level against the wall. Be sure to level left to right AND front to back. Mark the wall on the underside noting the position of the metal bracket. Carefully remove the shelf, then remove the bracket from the shelf and mount the bracket to the wall where previously marked. Set the shelf back onto the legs and bracket and attach.
- 4. Once the shelf is attached to the wall, check for level again. Any fine tuning can be done at the front collars using the provided allen wrench.