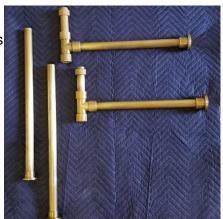

| part                                                                                              | item code                                                                                                                    | description      | qty | X |
|---------------------------------------------------------------------------------------------------|------------------------------------------------------------------------------------------------------------------------------|------------------|-----|---|
| (A)                                                                                               | PFS-TB-23                                                                                                                    | 23" TUBE         | X2  |   |
| (B)                                                                                               | PFS-TB-18                                                                                                                    | 18" TUBE         | X2  |   |
| (C)                                                                                               | PFS-TB-5                                                                                                                     | 5" TUBE          | X2  |   |
| (D)                                                                                               | PFS-CLLR                                                                                                                     | COLLAR/SET       | X2  |   |
| (E)                                                                                               | PFS-FOOT                                                                                                                     | FOOT/SET         | X1  |   |
| (F)                                                                                               | PFS-KNOB                                                                                                                     | KNOB w/ screw    | X1  |   |
| (G)                                                                                               | PFS-TEE                                                                                                                      | TEE              | X2  |   |
| (H)                                                                                               | PFS-WALL                                                                                                                     | ESCUTCHEON       | X2  |   |
|                                                                                                   | 2" #8 screws - BR,MB or PN w/wall anchors [for part (H) above]                                                               |                  | X10 |   |
| (I)                                                                                               | PFS-DRWR-366                                                                                                                 | 36"W DRAWER X6"D | X1  |   |
|                                                                                                   | 2" #8 screws-black w/ wall anchors - to attach drawer box to wall                                                            |                  |     |   |
|                                                                                                   | 1"x1"x8" aluminum wall bracket with screws and anchors for attaching sink to wall - supplied when sink is ordered with stand |                  |     |   |
| allen wrench (1), white gloves (1pr), 2"x2"x4" spacers for installation (2), extra set screws (6) |                                                                                                                              |                  |     |   |