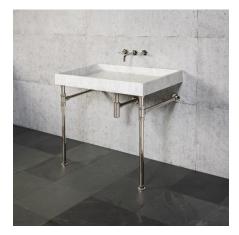

2. Assemble the legs as shown.

On the underside of the sinks there are 2-4 recessed holes to accept the top 3/8" of each leg. Measure the center to center distance on the two front holes. This will be your measurement for locating the center of each wall connection.

Set the legs up so they are plumb, level and square against the wall and attach using the supplied screws and anchors (if needed). If drilling into wood blocking or studs, please pre-drill the holes with a 7/64" bit. This will help with the installation of the softer brass screws. If going into drywall, use the supplied anchors and pre-drill using 3/16" bit.

 Install sink top and bracket according to the sink model. The collars directly under the sinks do not support any weight. These can be adjusted up against the sink bottom when you are done with the final assembly.