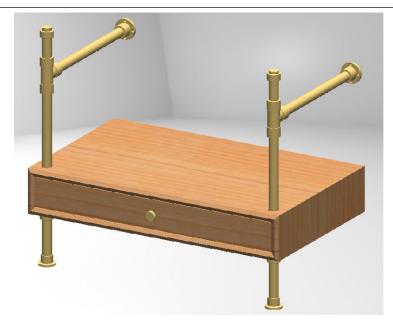

## PFS-TD-36-xx-D6 Elemental Drawer Vanity 36"w with 6"h drawer

circle one: CLASSIC FACET

stand finish DO NOT SCALE DRAWING

DWG. NO.

PFS-TD-36-D6 - Elemental Drawer Vanity 36

©2021 Stone Forest, Inc. wood finish\_

## **Elemental Wood Shelf**

Floor level (see back of page for instructions on mounting higher up)

1. Using white gloves provided, carefully layout all brass or nickel fittings on a protected surface. Some assembly will be required using the included allen wrench.

STONE

FOREST

- Start with the front legs. The bottom collars and feet need to be installed to support the shelf 4-8" from the ground depending on model and preference. The height from the bottom of the feet to the top of the collars should be the same as the supplied 2x2 wood supports.
- Carefully slide the legs through the shelf from the bottom.
  We included 2pcs of 2x2 wood to help with the initial location of the shelf on the wall. The height of these should match the height to the top of the collars.