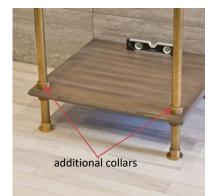

- 5. Once the shelf is attached to the wall, check for level again. Any fine tuning can be done at the front collars using the provided allen wrench.
- 6. Optional: slide additional collars onto legs to fit on top of the shelf.(these are not supplied with the stand and should be purchased separately)