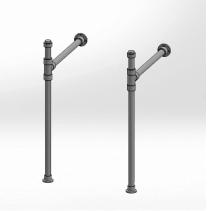

## **PFS-TD and PFT-ST**

1. Using white gloves provided, carefully layout all brass or nickel fittings on a protected surface. Some assembly will be required using the included allen wrench.

NOTE: If you are installing the legs with other components, please see the individual instructions for each component

2. Assemble the legs as shown.

On the underside of the sinks there are 2-4 recessed holes to accept the top 3/8" of each leg. Measure the center to center distance on the two front holes. This will be your measurement for locating the center of each wall connection.

Set the legs up so they are plumb, level and square against the wall and attach using the supplied screws and anchors (if needed). If drilling into wood blocking or studs, please pre-drill the holes with a 7/64" bit. This will help with the installation of the softer brass screws. If going into drywall, use the supplied anchors and pre-drill using 3/16" bit.