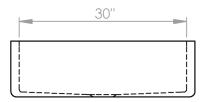

## FRONT VIEW

SIDE VIEW

- Hand-crafted 16 gauge copper and stainless steel construction.
- Antique Dark Finish on Copper, brushed finish on Stainless
- Stone Forest copper sinks are hand patinated. Expect variations in finish.
- Unique double wall construction on all sides.
- Smooth finish on front, hammered finish on back can be reversed.
- Will accept any standard 3-1/2" drain or disposal. Do not use plumber's putty.

## CP-04-33C/S COPPER/STAINLESS FARMHOUSE SINK

©2015 STONE FOREST, INC.

- Foam filled for sound dampening.
- NOTE: due to size variations, final cabinet and countertop construction should be done with the sink on hand.
- Approx 80 lbs.