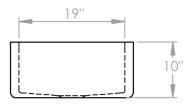

## FRONT VIEW

SIDE VIEW

- Hand-crafted 16 gauge copper and stainless steel construction.
- Antique Dark Finish on Copper, brushed finish on Stainless
- Stone Forest copper sinks are hand patinated. Expect variations in finish.
- Unique double wall construction on all sides.
- Smooth finish on front, hammered finish on back can be reversed.
- Will accept any standard 3-1/2" drain or disposal. Do not use plumber's putty.

## CP-04-33C/S COPPER/STAINLESS FARMHOUSE SINK

©2015 STONE FOREST, INC.

- Foam filled for sound dampening.
- NOTE: due to size variations, final cabinet and countertop construction should be done with the sink on hand.
- Approx 80 lbs.