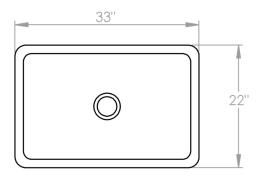

## TOP VIEW

## CP-04-33C/S COPPER/STAINLESS FARMHOUSE SINK

©2015 STONE FOREST, INC.

- Foam filled for sound dampening.
- NOTE: due to size variations, final cabinet and countertop construction should be done with the sink on hand.
- Approx 80 lbs.