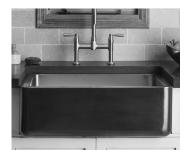

## CP-04-33C/S COPPER/STAINLESS FARMHOUSE SINK

©2015 STONE FOREST, INC.

- Foam filled for sound dampening.
- NOTE: due to size variations, final cabinet and countertop construction should be done with the sink on hand.
- Approx 80 lbs.