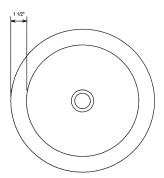

**TOP VIEW** 

- Available in:
  - All stainless with brushed finish (ST)
    Antique Light Copper,
    Hammered Exterior (CP)
    Copper/Stainless,
    Smooth Exterior (C/S)
- Heavy 16 gauge, double wall construction, foam filled.
- Required drain use 9054D Grid Drain or 9058D Lift & Turn. This can be supplied by Stone Forest