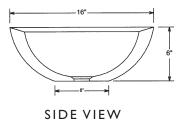

**TOP VIEW** 

- Available in:
  - All stainless with brushed finish (ST)
    Antique Light Copper,
    Hammered Exterior (CP)
    Copper/Stainless,
    Smooth Exterior (C/S)
- Heavy 16 gauge, double wall construction, foam filled.
- Required drain use 9054D Grid Drain or 9058D Lift & Turn. This can be supplied by Stone Forest

## CP-02 VESSEL WITH BEVELED RIM

©2000 STONE FOREST, INC.

at your request in select finishes.

- Do not use pop-up drains.
- Do not use plumbers putty.
- Stone Forest copper sinks are hand patinated. Expect variations in finish. Please refer to copper care and maintenance in back of binder.
- Approx 10 lbs.