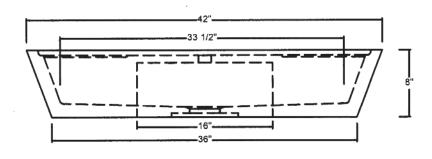

## C04-OTD-42 SALUS POTTING SINK

©2011 STONE FOREST, INC.

TOP VIEW

- Available in: Honed Black Granite (HONEBL)
- Angled sides for stand-alone or above counter use.
- Pre-drilled with one faucet hole.Specify if more are needed.
- Will fit most 3-1/2" drain assemblies or disposals. Thicker drain area requires an adjustable strainer like the Jaclo model #2804.
- Use stone safe plumber's putty, no oil based putty
- NOTE: Due to size variations, final cabinet and counter top construction should be done with the sink on hand.
- Approx 300lbs
- Garbage disposal not to exceed 3/4 hp and requires an extended flange.

**FRONT VIEW** 

SIDE VIEW