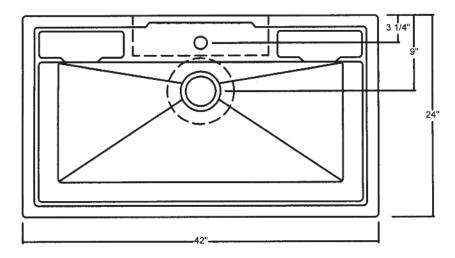

## C04-OTD-42 SALUS POTTING SINK

©2011 STONE FOREST, INC.

TOP VIEW

- Available in: Honed Black Granite (HONEBL)
- Angled sides for stand-alone or above counter use.
- Pre-drilled with one faucet hole.Specify if more are needed.
- Will fit most 3-1/2" drain assemblies or disposals. Thicker drain area requires an adjustable strainer like the Jaclo model #2804.
- Use stone safe plumber's putty, no oil based putty
- NOTE: Due to size variations, final cabinet and counter top construction should be done with the sink on hand.
- Approx 300lbs
- Garbage disposal not to exceed 3/4 hp and requires an extended flange.