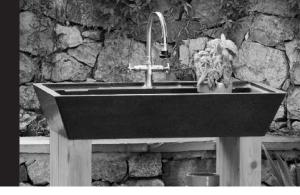

## C04-OTD-42 SALUS POTTING SINK

©2011 STONE FOREST, INC.

TOP VIEW

- Available in: Honed Black Granite (HONEBL)
- Angled sides for stand-alone or above counter use.
- Pre-drilled with one faucet hole.Specify if more are needed.
- Will fit most 3-1/2" drain assemblies or disposals. Thicker drain area requires an adjustable strainer like the Jaclo model #2804.
- Use stone safe plumber's putty, no oil based putty
- NOTE: Due to size variations, final cabinet and counter top construction should be done with the sink on hand.
- Approx 300lbs
- Garbage disposal not to exceed 3/4 hp and requires an extended flange.