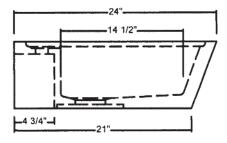

## C04-OTD-42 SALUS POTTING SINK

©2011 STONE FOREST, INC.

TOP VIEW

- Available in: Honed Black Granite (HONEBL)
- Angled sides for stand-alone or above counter use.
- Pre-drilled with one faucet hole.Specify if more are needed.
- Will fit most 3-1/2" drain assemblies or disposals. Thicker drain area requires an adjustable strainer like the Jaclo model #2804.
- Use stone safe plumber's putty, no oil based putty
- NOTE: Due to size variations, final cabinet and counter top construction should be done with the sink on hand.
- Approx 300lbs
- Garbage disposal not to exceed 3/4 hp and requires an extended flange.

**FRONT VIEW** 

SIDE VIEW