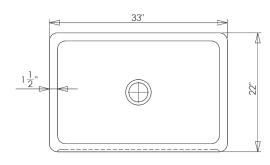

C04-KT NEW HAVEN FARMHOUSE SINK

© 2014 STONE FOREST, INC.

- Available in: Honed Basalt (HB)Polished Carrara (CA)
- Carved from a single block of stone.
- Thicker drain requires the use of an adjustable strainer like the laclo model #2804.
- NOTE: due to size variations, final cabinet and countertop construction should be done with the sink on hand.
- Approx 280lbs.

TOP VIEW