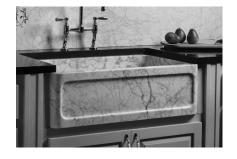

C04-KT NEW HAVEN FARMHOUSE SINK

© 2014 STONE FOREST, INC.

- Available in: Honed Basalt (HB)Polished Carrara (CA)
- Carved from a single block of stone.
- Thicker drain requires the use of an adjustable strainer like the laclo model #2804.
- NOTE: due to size variations, final cabinet and countertop construction should be done with the sink on hand.
- Approx 280lbs.