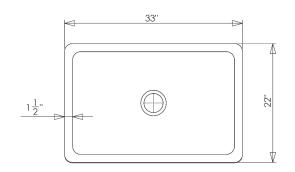

C04-KT NEW HAVEN FARMHOUSE SINK

© 2014 STONE FOREST, INC.

- Available in: Honed Basalt (HB)Polished Carrara (CA)
- Carved from a single block of stone.
- Thicker drain requires the use of an adjustable strainer like the laclo model #2804.
- NOTE: due to size variations, final cabinet and countertop construction should be done with the sink on hand.
- Approx 280lbs.

TOP VIEW

FRONT VIEW

SIDE VIEW

- Available in: Honed Basalt (HB)
- Carved from a single block of stone.
- Thicker drain requires the use of an adjustable strainer like the Jaclo model #2804.
- Only use stone-safe plumbers putty. NO oil-based putty
- Garbage disposal not to exceed 3/4 hp. Requires an extended flange