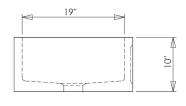

## FRONT VIEW

SIDE VIEW

- Only use stone-safe plumbers putty. NO oil based putty
- Garbage disposal not to exceed 3/4 hp. Requires extended flange