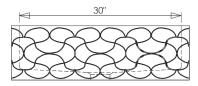

C04-CNC

WAVE FRONT FARMHOUSE SINK

© 2014 STONE FOREST, INC.

NOTE: due to size variations,

final cabinet and countertop

construction should be done

with the sink on hand.

■ Approx 280lbs.