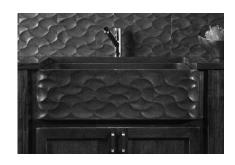

C04-CNC

WAVE FRONT FARMHOUSE SINK

© 2014 STONE FOREST, INC.

NOTE: due to size variations,

final cabinet and countertop

construction should be done

with the sink on hand.

■ Approx 280lbs.