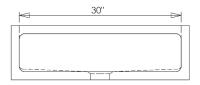

C04-CNC

WAVE FRONT FARMHOUSE SINK

© 2014 STONE FOREST, INC.

NOTE: due to size variations,

final cabinet and countertop

construction should be done

with the sink on hand.

■ Approx 280lbs.