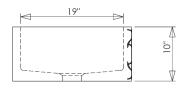

TOP VIEW

## FRONT VIEW

SIDE VIEW

- Only use stone-safe plumbers putty. NO oil based putty
- Garbage disposal not to exceed 3/4 hp. Requires extended flange