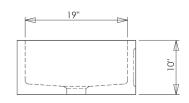

FRONT VIEW

SIDE VIEW

- Available in: Honed Basalt (HB)
  Polished Carrara (CA)
- Carved from a single block of stone.
- Thicker drain requires the use of an adjustable strainer like the Jaclo model #2804.