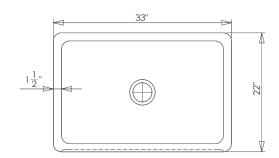

VE FRONT FARMHOUSE SINK

© 2014 STONE FOREST, INC.

NOTE: due to size variations, final cabinet and countertop construction should be done with the sink on hand.

Approx 280lbs.

Only use stone-safe plumbers putty. NO oil-based putty

■ Garbage disposal not to exceed 3/4 hp. Requires an extended flange



 Available in: Honed Basalt (HB)
Polished Carrara (CA)

- Carved from a single block of stone.
- Thicker drain requires the use of an adjustable strainer like the Jaclo model #2804.

Only use stone-safe plumbers putty. NO oil based putty

■ Garbage disposal not to exceed 3/4 hp. Requires extended flange

C04-KT NEW HAVEN FARMHOUSE SINK

© 2014 STONE FOREST, INC.

NOTE: due to size variations, final cabinet and countertop construction should be done with the sink on hand.

Approx 280lbs.



TOP VIEW



FRONT VIEW



SIDE VIEW