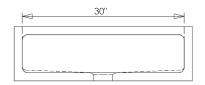

MHOUSE SINK

© 2014 STONE FOREST, INC.

NOTE: due to size variations, final cabinet and countertop construction should be done with the sink on hand.

Approx 280lbs.

Only use stone-safe plumbers putty. NO oil-based putty

■ Garbage disposal not to exceed 3/4 hp. Requires an extended flange



 Available in: Honed Basalt (HB)
Polished Carrara (CA)

- Carved from a single block of stone.
- Thicker drain requires the use of an adjustable strainer like the Jaclo model #2804.

Only use stone-safe plumbers putty. NO oil based putty

■ Garbage disposal not to exceed 3/4 hp. Requires extended flange

C04-KT NEW HAVEN FARMHOUSE SINK

© 2014 STONE FOREST, INC.

NOTE: due to size variations, final cabinet and countertop construction should be done with the sink on hand.

Approx 280lbs.



TOP VIEW



FRONT VIEW



SIDE VIEW