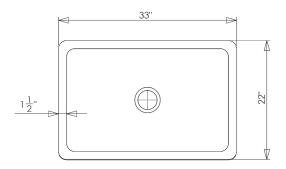

Approx 280lbs.

TOP VIEW

FRONT VIEW

SIDE VIEW

FRONT VIEW

SIDE VIEW

- Available in: Honed Basalt (HB)
  Polished Carrara (CA)
- Carved from a single block of stone.
- Thicker drain requires the use of an adjustable strainer like the Jaclo model #2804.

■ Garbage disposal not to exceed 3/4 hp. Requires an extended flange

 Available in: Honed Basalt (HB)
Polished Carrara (CA)

- Carved from a single block of stone.
- Thicker drain requires the use of an adjustable strainer like the Jaclo model #2804.