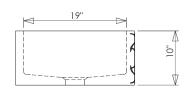

FRONT VIEW

SIDE VIEW

- Available in: Honed Basalt (HB)
  Polished Carrara (CA)
- Carved from a single block of stone.
- Thicker drain requires the use of an adjustable strainer like the Jaclo model #2804.

■ Garbage disposal not to exceed 3/4 hp. Requires an extended flange

 Available in: Honed Basalt (HB)
Polished Carrara (CA)

- Carved from a single block of stone.
- Thicker drain requires the use of an adjustable strainer like the Jaclo model #2804.