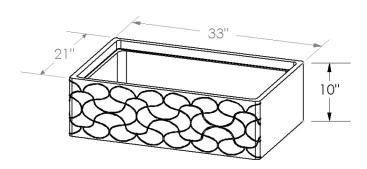

Thicker drain area requires the use of an adjustable strainer like the Jaclo model #2804

Only use stone-safe plumbers putty. NO oil-based putty

CO4-CNC KP WAVE FRONT WORKSTATION SINK

- Available in : honed noce basalt (NB)
- Carved from a single block of stone
- Approx 270lbs

- Designed to work with the accessories for Julien Home Refinements stainless sinks
- Garbage disposal not to exceed 3/4 hp, requires an extended flange

Thicker drain area requires the use of an adjustable strainer like the Jaclo model #2804

Only use stone-safe plumbers putty NO oil-based putty

NOTE: Our basalt material has some non-structural inclusions that appear as thin white lines in the stone. If this is not acceptable to your client, please choose another material.