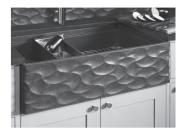

Thicker drain area requires the use of an adjustable strainer like the Jaclo model #2804

Only use stone-safe plumbers putty. NO oil-based putty

CO4-CNC KP WAVE FRONT WORKSTATION SINK

- Available in : honed noce basalt (NB)
- Carved from a single block of stone
- Approx 270lbs

- Designed to work with the accessories for Julien Home Refinements stainless sinks
- Garbage disposal not to exceed 3/4 hp, requires an extended flange

Thicker drain area requires the use of an adjustable strainer like the Jaclo model #2804

Only use stone-safe plumbers putty NO oil-based putty

NOTE: Our basalt material has some non-structural inclusions that appear as thin white lines in the stone. If this is not acceptable to your client, please choose another material.