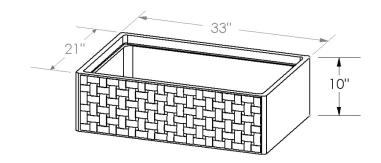

## CO4-BSKT KP BASKET WEAVE WORKSTATION SINK

- Available in: papiro cream marble (PA)
- Carved from a single block of stone
- Approx 270lbs.

- Designed to work with the accessories for Julien Home Refinements stainless sinks
- Garbage disposal not to exceed
  3/4 hp. It will require an extended flange

Thicker drain area requires the use of an adjustable strainer like the Jaclo model #2804

Only use stone-safe plumbers putty. NO oil-based putty

CO4-CNC KP WAVE FRONT WORKSTATION SINK

- Available in : honed noce basalt (NB)
- Carved from a single block of stone
- Approx 270lbs