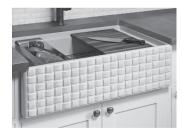

## CO4-BSKT KP BASKET WEAVE WORKSTATION SINK

- Available in: papiro cream marble (PA)
- Carved from a single block of stone
- Approx 270lbs.

- Designed to work with the accessories for Julien Home Refinements stainless sinks
- Garbage disposal not to exceed
  3/4 hp. It will require an extended flange

Thicker drain area requires the use of an adjustable strainer like the Jaclo model #2804

Only use stone-safe plumbers putty. NO oil-based putty

CO4-CNC KP WAVE FRONT WORKSTATION SINK

- Available in : honed noce basalt (NB)
- Carved from a single block of stone
- Approx 270lbs