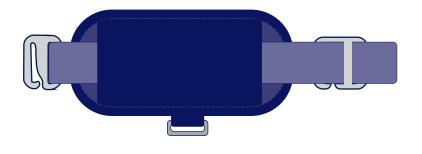

## **HOW TO USE EXPANSION PANEL WITH RIDESAFER TRAVEL VEST**

For use when

extra width is

Travel Vest.

The Expansion Panel is an add-on piece to needed for correct the RideSafer Travel and comfortable Vest. fit of the RideSafer

Insert the hook of the Expansion Panel into the loop on the vest.

Put the adjustable side with

the hook and adjust the

width to fit snugly by pulling

on the adjustment strap on

the expansion panel.

Attach the crotch strap to the ring on the expansion panel, then to the crotch strap rings on the back of the vest.