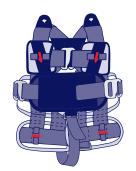

Insert the hook of the Expansion Panel into the loop on the vest.

Put the adjustable side with

the hook and adjust the

width to fit snugly by pulling

on the adjustment strap on

the expansion panel.

Attach the crotch strap to the ring on the expansion panel, then to the crotch strap rings on the back of the vest.