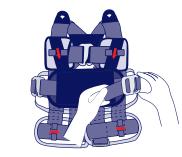

## **HOW TO USE EXPANSION PANEL WITH RIDESAFER TRAVEL VEST**

For use when

extra width is

Travel Vest.

The Expansion Panel is an add-on piece to needed for correct the RideSafer Travel and comfortable Vest. fit of the RideSafer

Insert the hook of the Expansion Panel into the loop on the vest.

Put the adjustable side with

the hook and adjust the

width to fit snugly by pulling

on the adjustment strap on

the expansion panel.

Attach the crotch strap to the ring on the expansion panel, then to the crotch strap rings on the back of the vest.