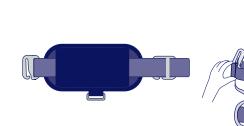

Insert the hook of the Expansion Panel into the loop on the vest.

Put the adjustable side with

the hook and adjust the

width to fit snugly by pulling

on the adjustment strap on

the expansion panel.

Attach the crotch strap to the ring on the expansion panel, then to the crotch strap rings on the back of the vest.