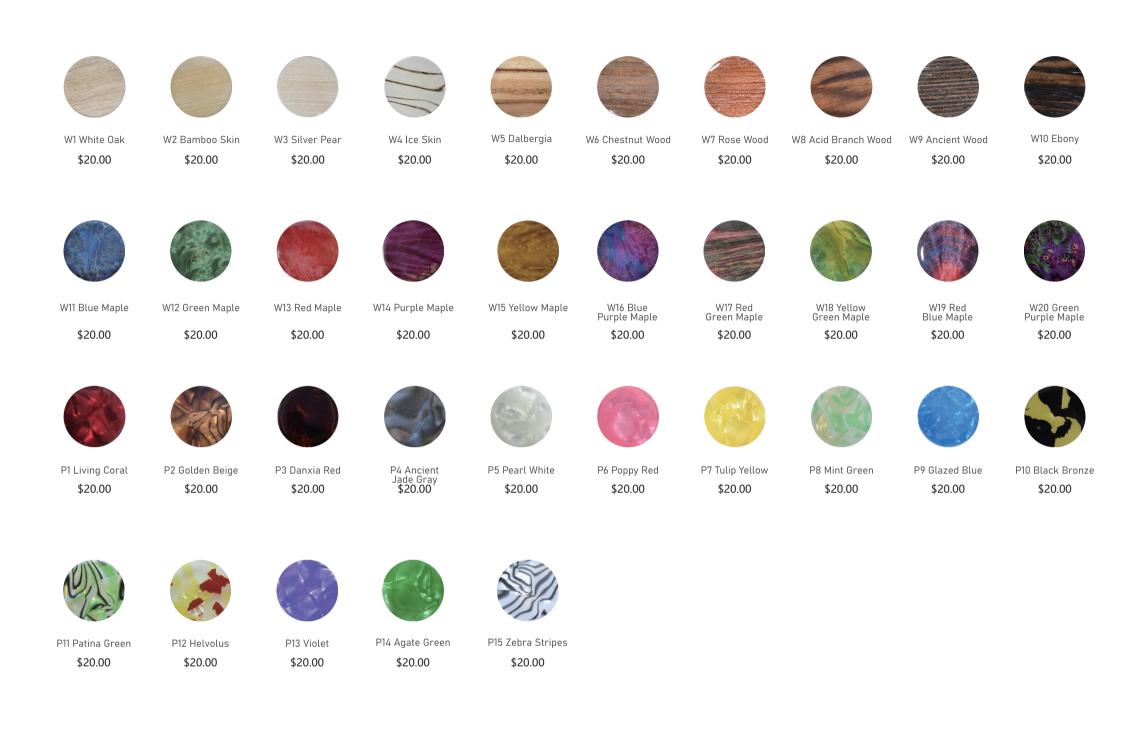

## Faceplate

T2 Golden Metal

\$20.00

T1 Silver Metal

\$20.00

C3 Silver Carbon Fiber

\$20.00

C2 Samll Carbon Fiber

\$20.00

C1Carbon Fiber

\$20.00

C4 Samll Silver Carbon Fiber

\$20.00

<sup>\*</sup>Disclaimer: Please be aware that while these images are photos taken of physical units, the lighting, background, and other factors of photography may result in your final product being slightly different from what is depicted in the images.