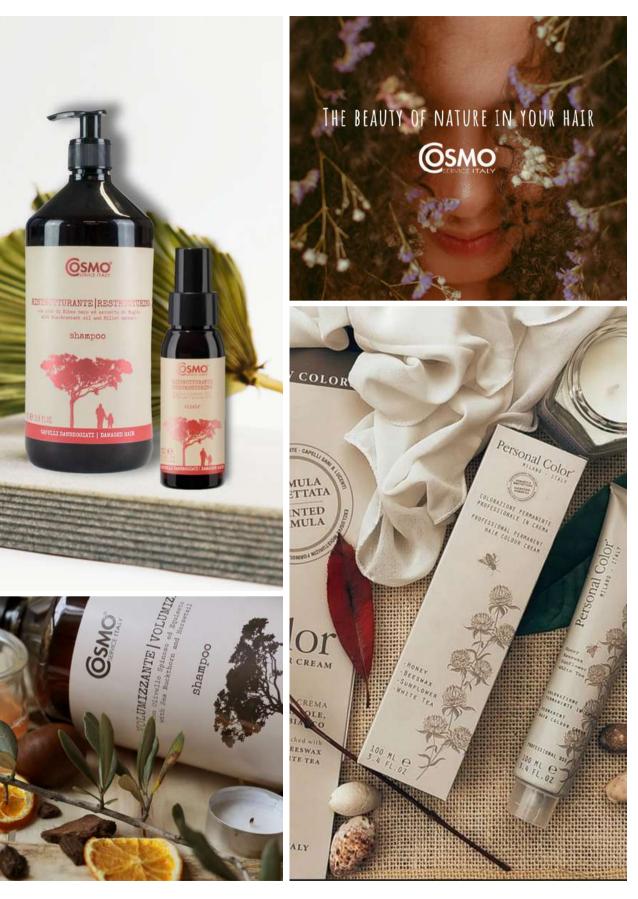

#### Professional Hair Products tuned with Nature

## HAIR COLOR

COSMO's unwavering commitment to exceptional quality has consistently captivated the technical world, igniting a boundless passion for creativity among our esteemed partners.

Experience the transformative power of **Personal Color**, the breakthrough hair color solution with a patented formula. With its advanced technology, Personal Color guarantees 100% coverage of gray hair, leaving you with a flawless, uniform color that enhances your natural beauty.

4

H

PERSONAL COLOR is permanent cream hair coloring that perfectly covers white hair thanks to premium coloring pigments.

Combined with actives: Honey: forms the binding part of the texture Sunflower Oil: with Zinc, Iron, Magnesium and Vitamins, it rejuvenates hair, nourishes and fortifies it while coloring it Beeswax: coats hair with a thin film protecting it from external agents and making it shiny and soft White tea extract: moisturizes, makes hair supple and decreases the risk of breakage. Duration: up to 60 days.