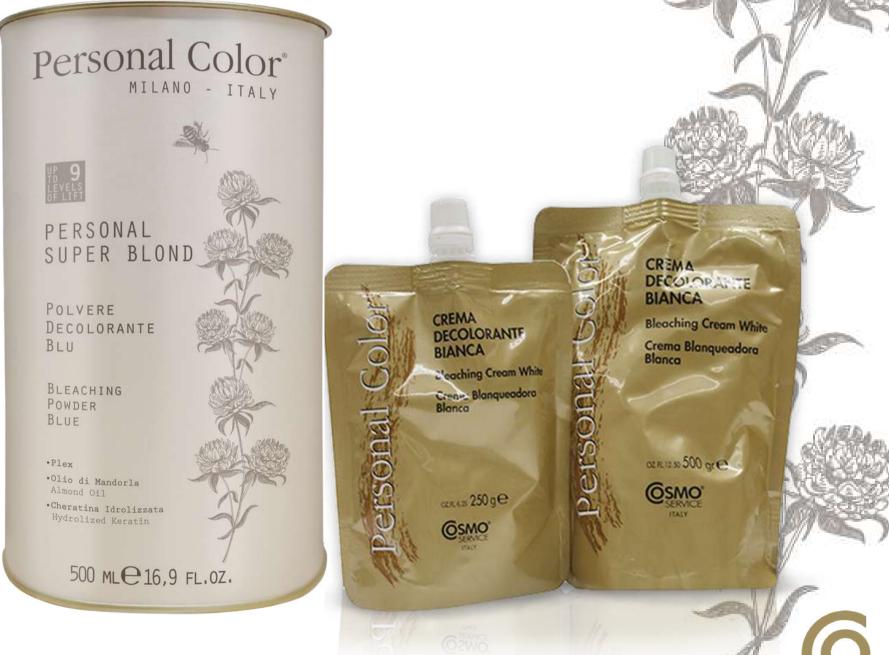

#### BLEACHING

Heavy non-volatile cream and powder bleaching formulas based on hydrolyzed keratin that protects and restructures the hair during the chemical process, providing up to 9 levels of lightening.

Hydrolyzed keratin is able to make itself particularly affinitive to the hair structure.

It adheres to the hair fiber, strengthening it, and giving greater texture and body to the hair.

Blue, white, and silver powder bleach - 500 gr Blue ammonia free bleach - 500 gr Blue and white cream bleach - 250/500 gr