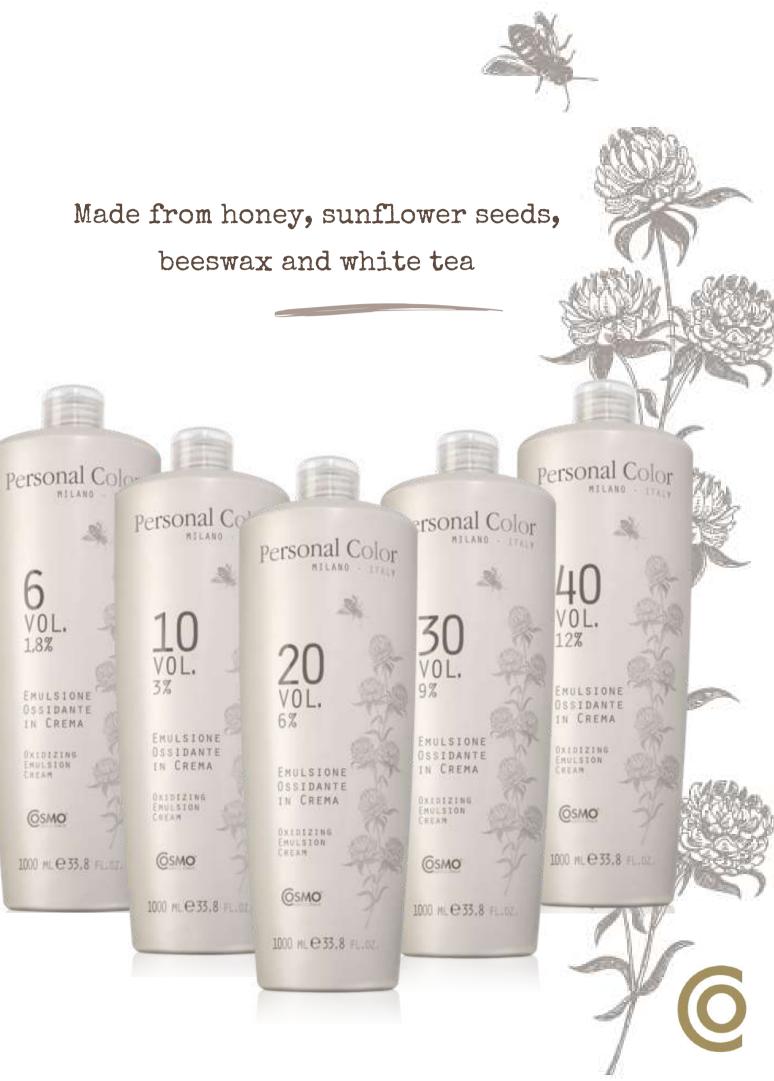

#### Made from honey, sunflower seeds, beeswax and white

tea

THE WORLD OF COLOR - PERMANENT COLORING

## OXIDIZING EMULSION

Personal Color's creamy, stabilized oxidizing emulsion has a low PH and ensures a perfect balance with coloring and bleaching colors.

Suitable for touch-ups, coloring and brightening treatments for maximum color expression and cosmetic effect.

Wheat germ contained in the formula, a valuable natural active ingredient for hair beauty, has detangling, restructuring power and gives vigor to hair during coloring or bleaching treatment.

Cream oxidizing emulsion 6/10/20/30/40 vol. - 1000 ml