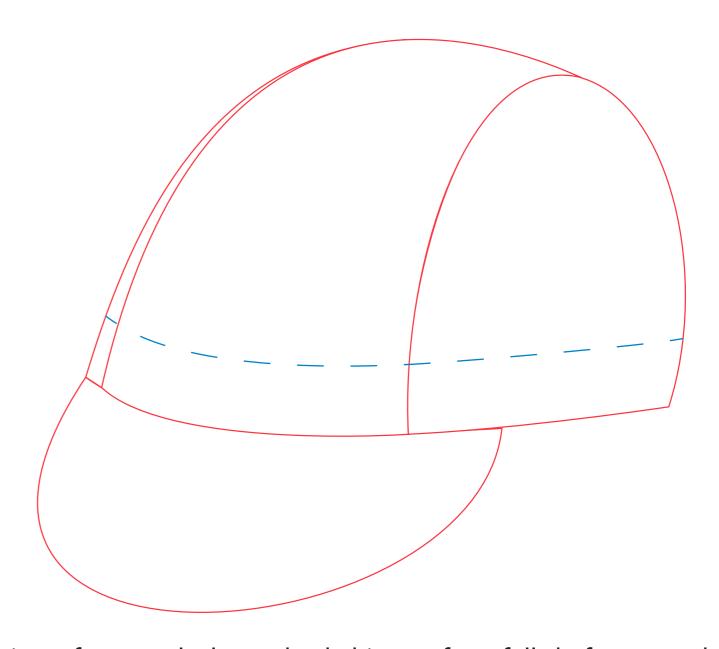

## WALZ CAPS - TEMPLATE - 3 PANEL CAP

| Trim Line (Full bleed must extend beyond) | <br> - | Elastic Region | Bleed (Art <u>must</u> extend to this area |
|-------------------------------------------|--------|----------------|--------------------------------------------|
|                                           | L _    |                |                                            |