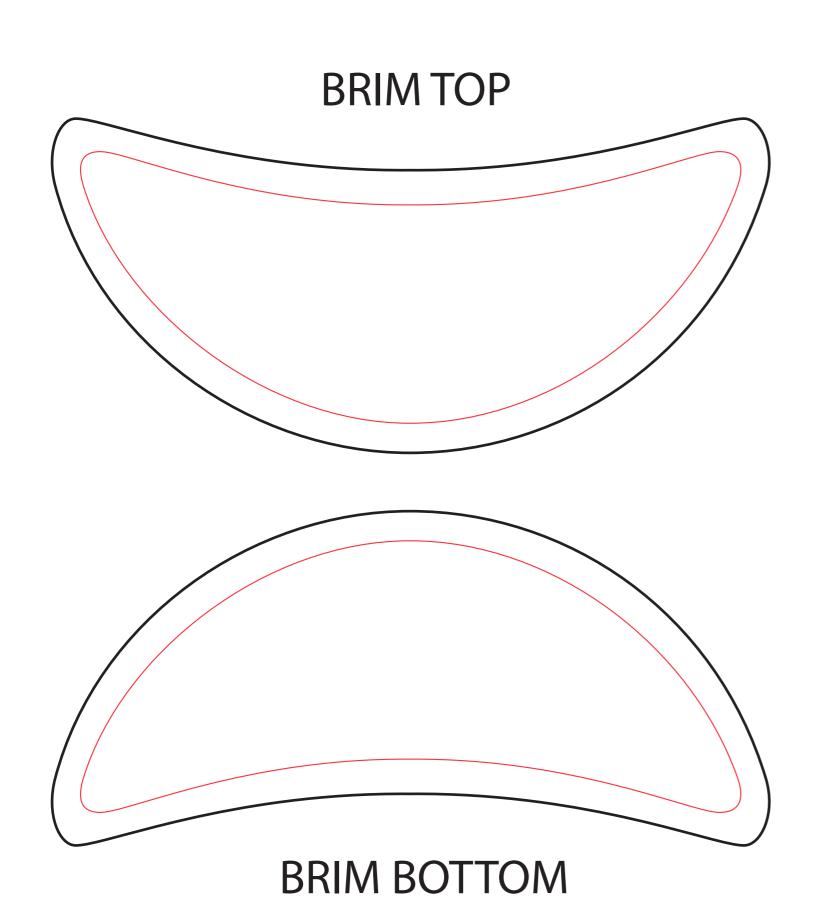

## WALZ CAPS - TEMPLATE - 3 PANEL CAP

| Trim Line (Full bleed must extend beyond) | <br> - | Elastic Region | Bleed (Art <u>must</u> extend to this area |
|-------------------------------------------|--------|----------------|--------------------------------------------|
|                                           | L _    |                |                                            |