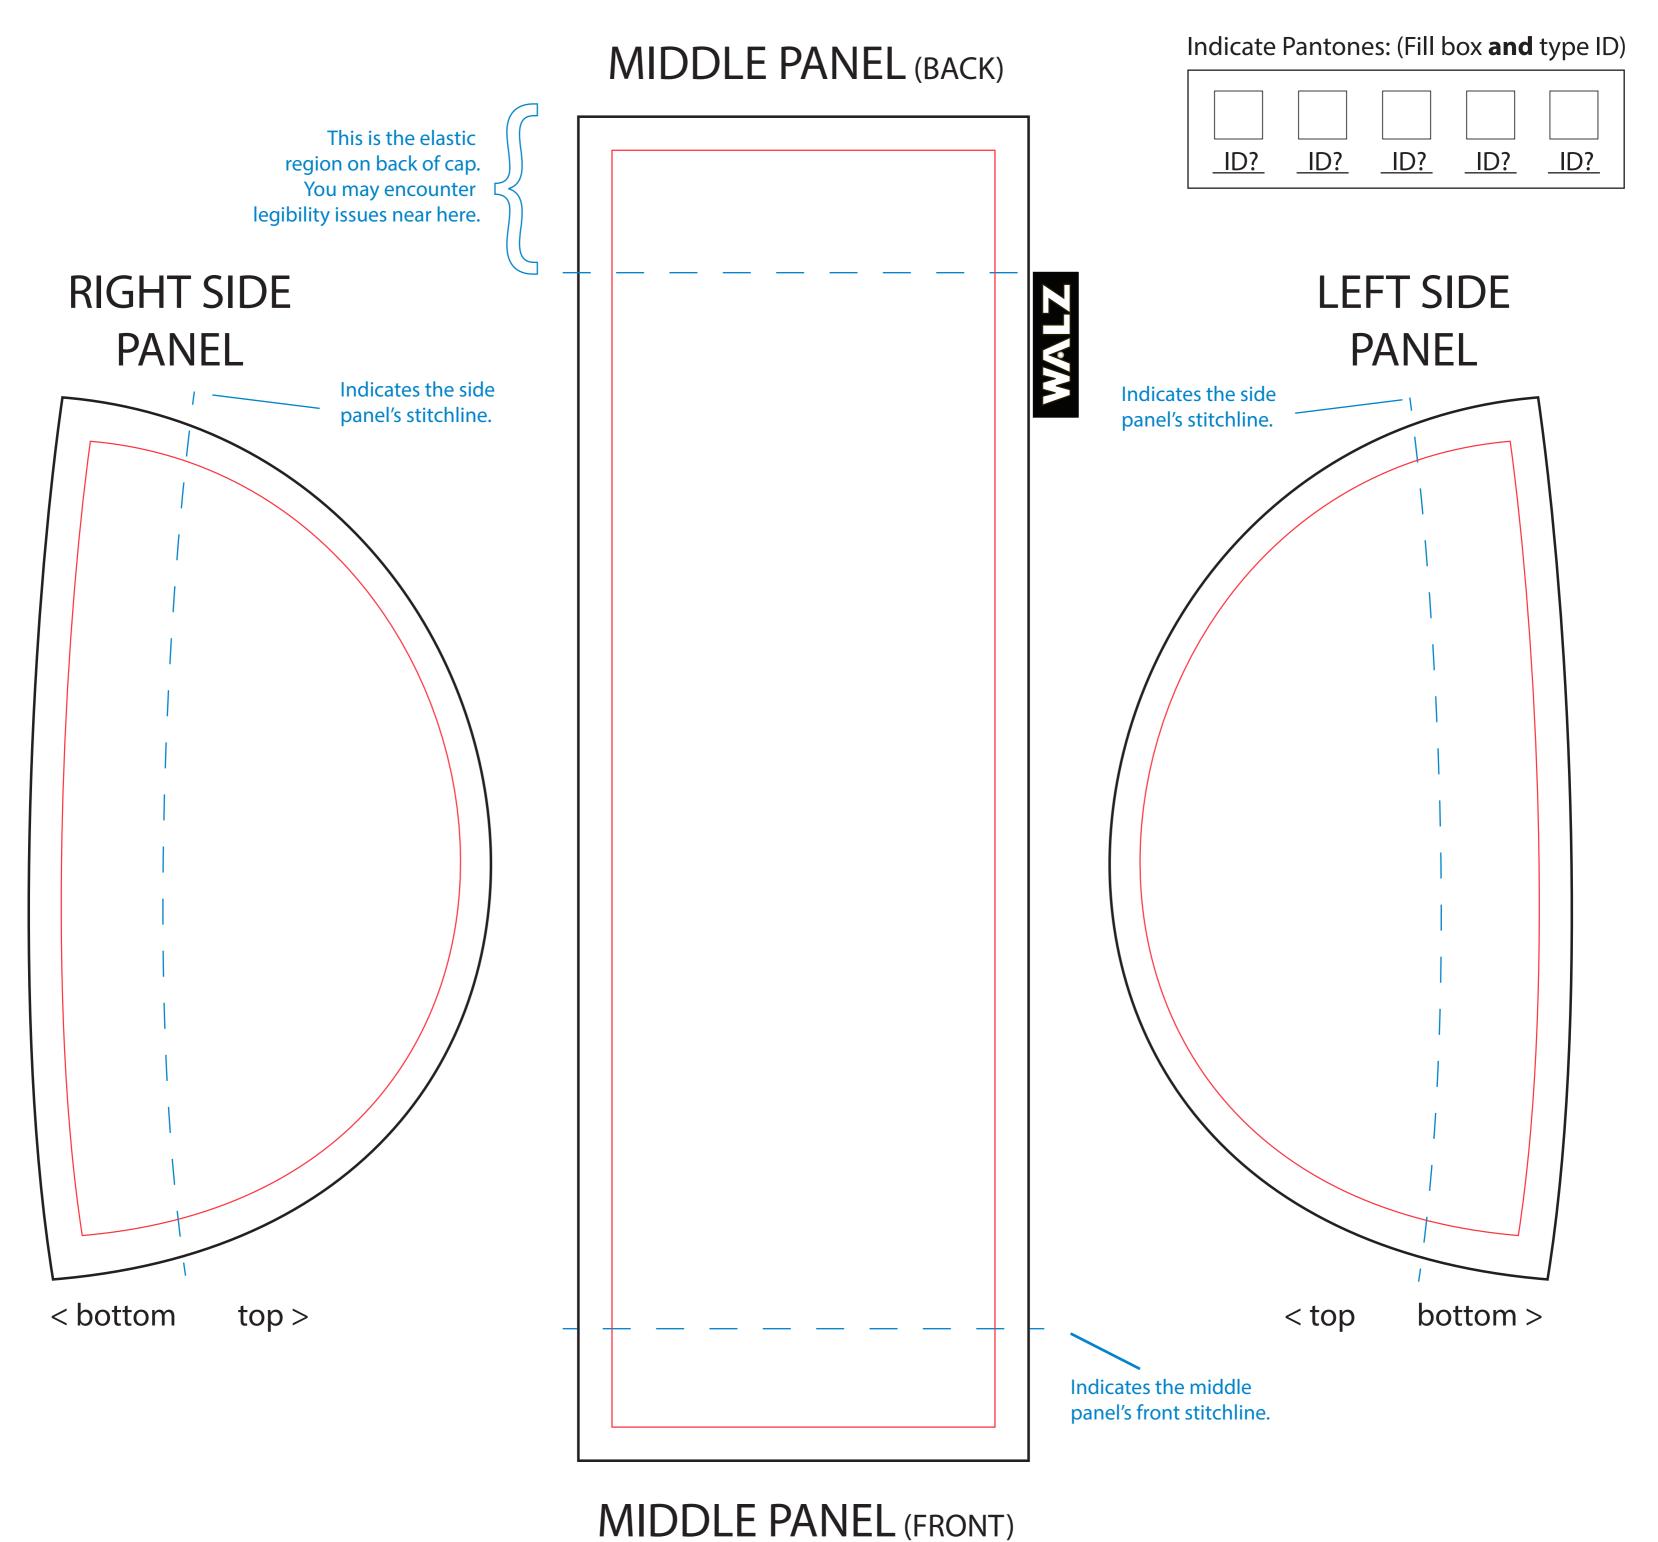

## WALZ CAPS - TEMPLATE - 3 PANEL CAP

| Trim Line (Full bleed must extend beyond) | <br> - | Elastic Region | Bleed (Art <u>must</u> extend to this area |
|-------------------------------------------|--------|----------------|--------------------------------------------|
|                                           | L _    |                |                                            |