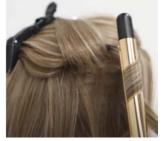

## 3 polished curl

A 1¼" curling iron makes this look your own. (Our Mono Top construction mkaes it look completely natural.)

**STEP 1:** Spray with heat protectant.

**STEP 2:** Using a 1¼" curling iron, curl 1" vertical sections, beginning at the cheekbone.