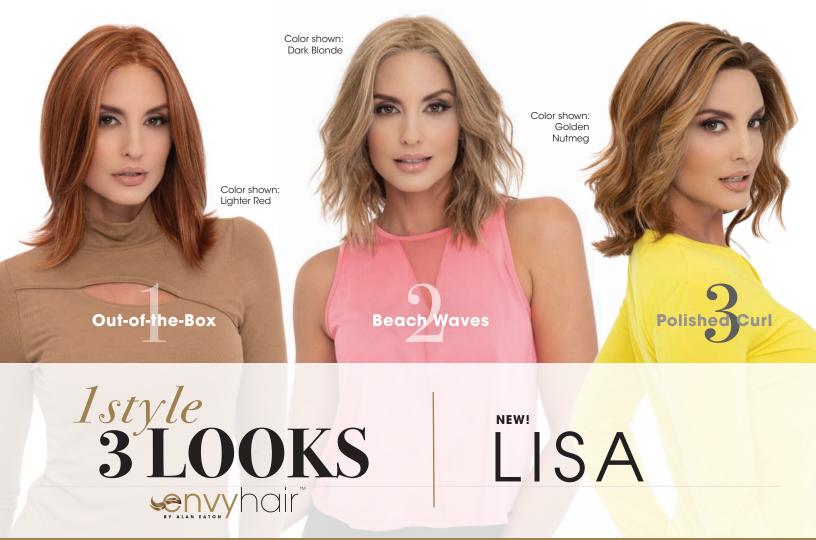

## 1. Iush lob

LISA features a flattering just-past-the-shoulder cut and a Lace Front Mono Top construction that lets you heat-style any way you choose.

2: beach waves

EnvyHair's advanced stylability makes curling your way to this must-have look super easy.