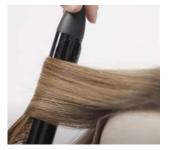

## 3 polished curl

A 1¼" curling iron makes this look your own. (Our Mono Top construction mkaes it look completely natural.)

**STEP 1:** Spray with heat protectant.

**STEP 2:** Using a 1¼" curling iron, curl 1" vertical sections, beginning at the cheekbone.