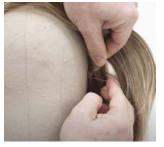

**STEP 1:** Secure wig with 2" T-pins and spray with heat protectant.

**STEP 2:** Set 5/8" curling iron NO HIGHER THAN **285°F (120° C)** and curl 1/2" vertical sections, starting at the cheekbone.

**STEP 3:** Let curled hair drop as it cools to relax the curl pattern.