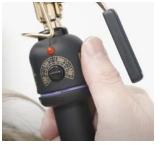

**STEP 1:** Secure wig with 2" T-pins and spray with heat protectant.

**STEP 2:** Set 5/8" curling iron NO HIGHER THAN **285°F (120° C)** and curl 1/2" vertical sections, starting at the cheekbone.

**STEP 3:** Let curled hair drop as it cools to relax the curl pattern.