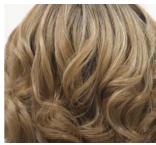

## 1. Iush lob

LISA features a flattering just-past-the-shoulder cut and a Lace Front Mono Top construction that lets you heat-style any way you choose.

2: beach waves

EnvyHair's advanced stylability makes curling your way to this must-have look super easy.

**STEP 1:** Secure wig with 2" T-pins and spray with heat protectant.

**STEP 2:** Set 5/8" curling iron NO HIGHER THAN **285°F (120° C)** and curl 1/2" vertical sections, starting at the cheekbone.

**STEP 3:** Let curled hair drop as it cools to relax the curl pattern.

**STEP 4:** Continue in 1/2" sections, directing curl away from face on both sides and alternating directions from ear to ear, back.

**STEP 5:** Let cool completely, then comb through with a widetooth comb.

STEP 6: Define curls with ENVY Beauty Balm Sculpting Crème for touchable texture.