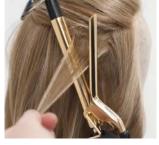

**STEP 1:** Secure wig with 2" T-pins and spray with heat protectant.

**STEP 2:** Set 5/8" curling iron NO HIGHER THAN **285°F (120° C)** and curl 1/2" vertical sections, starting at the cheekbone.

**STEP 3:** Let curled hair drop as it cools to relax the curl pattern.

**STEP 4:** Continue in 1/2" sections, directing curl away from face on both sides and alternating directions from ear to ear, back.

**STEP 5:** Let cool completely, then comb through with a widetooth comb.