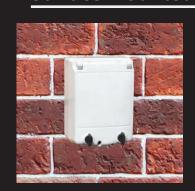

## **Surface Mounted:**

## \* NO CUTTING REQUIRED FOR SURFACE MOUNTING

Place the PSO1 Stealth in the desired area and fix on the wall using 6mm Nail in anchor screws. This weatherproof plugbox leaves you with a modern finish PLUS all the benefits of the original plugbox, you know and have trusted for 40 years!