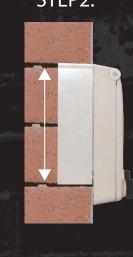

### Flush Mounted:

STEP1:

lines.

## STEP2:

Once optional cut-section is removed, PSO1-Stealth fits between two bricks making installation simple, easy and elegant.