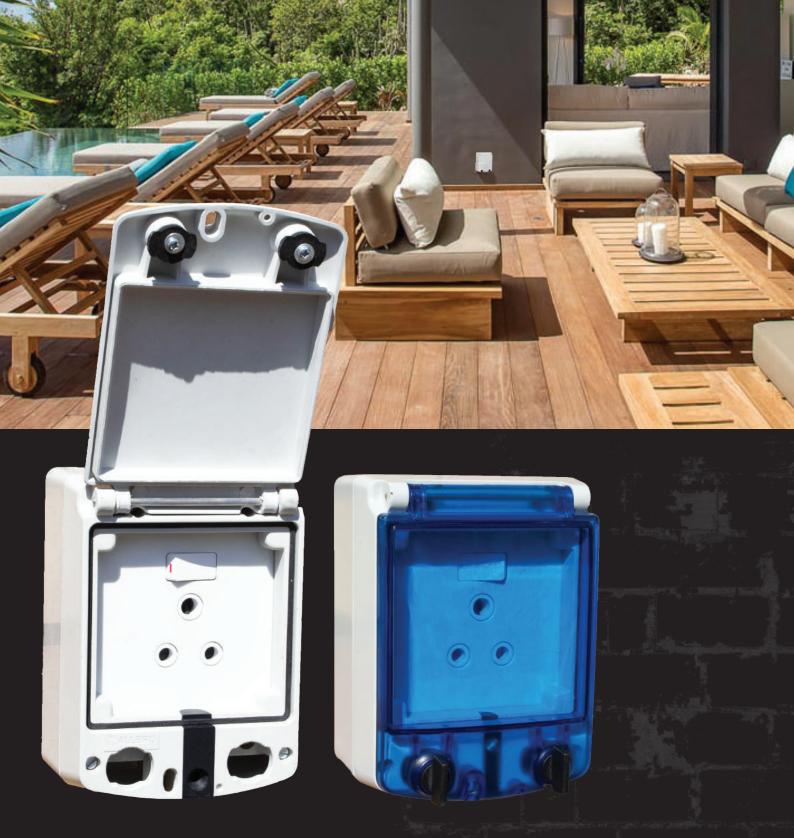

# PS01 STEALTH

The PSO-1 socket outlet box made by Allbro has been a familiar sight in homes and public spaces around South Africa for more than 40 years now.

The tried and tested little enclosure has proven itself in some of the harshest environments and has remained the outright industry standard in the face of numerous foreign products being offered.

While the trusty and familiar favourite PSO-1 will still be available for years to come there has been an increasing number of requests for the company to provide the option of an up market version.

Allbro has called its newest arrival - "PSO-1 Stealth". At first glance it is apparent that there is a dramatically different appearance. Looking more closely it becomes evident that this new product also has some noteworthy features that have been introduced into the PSO Family.

## \* NO CUTTING REQUIRED FOR SURFACE MOUNTING

Place the PSO1 Stealth in the desired area and fix on the wall using 6mm Nail in anchor screws. This weatherproof plugbox leaves you with a modern finish PLUS all the benefits of the original plugbox, you know and have trusted for 40 years!