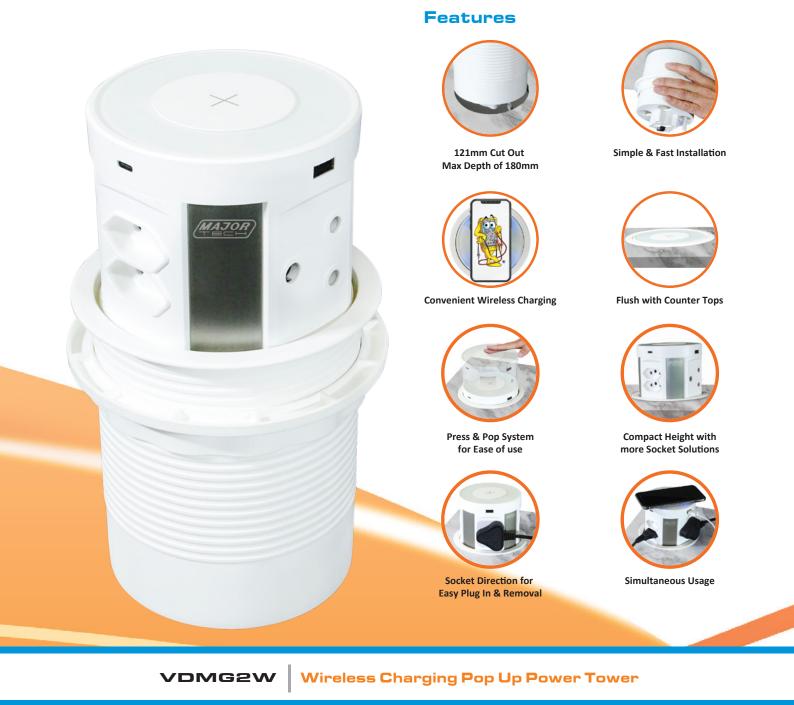

Press and pop power tower with wireless charging function, USB A & USB C charging ports and multiple socket outlets for the perfect solution in one unit. The eye-catching glass top finish with blue LED power indication brings elegance and practicality to any location. Common applications include kitchens and offices where accessibility and tidiness are more than just a solution but rather a requirement. It makes wireless charging of smartphones simple by using induction technology built into the top of the power tower which is available when the tower is in both the up and down position. Smartphones must be compatible with wireless charging.

The 8 sockets are arranged so the plug tops do not interfere with one another allowing for all outlets to be used simultaneously. The 2 USB A and 2 USB C charging sockets are ideal for tablets, smartphones and the like. Using the simple push function, the sockets can be raised powerlessly from the tabletop and pushed down out of site when not in use. Installation is quick and simple by tightening the ring nut below the counter when the VDM is mounted in the 121mm cut out.