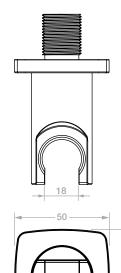

## 2246 Hand Shower Holder & Connector

Model: TPLR2246####

(\*where #### is the relevant finish code)

\*\*Please note that not all finishes are available as a stocked product in all countries. Additional surcharges, MOQ's and longer lead times may apply.

Material: DZR Brass Standard Flow Rate: n/a

Connection Type: G1/2" Connections

Suitable to be installed: In a Shower or above a Bath

Dimensions given are in mm. LIQUIDRed® reserves the right to alter and /or remove designs from time to time without prior notice.