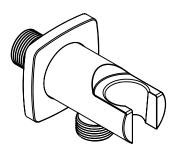

## 2246 Hand Shower Holder & Connector

Model: TPLR2246####

(\*where #### is the relevant finish code)

\*\*Please note that not all finishes are available as a stocked product in all countries. Additional surcharges, MOQ's and longer lead times may apply.

Material: DZR Brass Standard Flow Rate: n/a

Connection Type: G1/2" Connections

Suitable to be installed: In a Shower or above a Bath

Dimensions given are in mm. LIQUIDRed® reserves the right to alter and /or remove designs from time to time without prior notice.