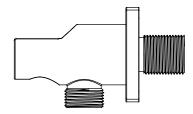

## 2246 Hand Shower Holder & Connector

Model: TPLR2246####

(\*where #### is the relevant finish code)

\*\*Please note that not all finishes are available as a stocked product in all countries. Additional surcharges, MOQ's and longer lead times may apply.

Material: DZR Brass Standard Flow Rate: n/a

Connection Type: G1/2" Connections

Suitable to be installed: In a Shower or above a Bath

Dimensions given are in mm. LIQUIDRed® reserves the right to alter and /or remove designs from time to time without prior notice.