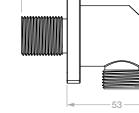

## 2246 Hand Shower Holder & Connector

Model: TPLR2246####

(\*where #### is the relevant finish code)

\*\*Please note that not all finishes are available as a stocked product in all countries. Additional surcharges, MOQ's and longer lead times may apply.

Material: DZR Brass Standard Flow Rate: n/a

Connection Type: G1/2" Connections

Suitable to be installed: In a Shower or above a Bath

Dimensions given are in mm. LIQUIDRed® reserves the right to alter and /or remove designs from time to time without prior notice.