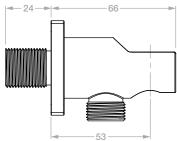

## 2246 Hand Shower Holder & Connector

Model: TPLR2246####

(\*where #### is the relevant finish code)

\*\*Please note that not all finishes are available as a stocked product in all countries. Additional surcharges, MOQ's and longer lead times may apply.

Material: DZR Brass Standard Flow Rate: n/a

Connection Type: G1/2" Connections

Suitable to be installed: In a Shower or above a Bath

Dimensions given are in mm. LIQUIDRed® reserves the right to alter and /or remove designs from time to time without prior notice.