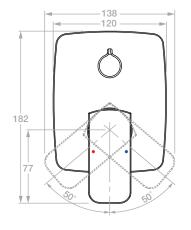

## 2212 Shower Mixer + Diverter (Concealed)

Model: TPLR2212####

(\*where #### is the relevant finish code)

\*\*Please note that not all finishes are available as a stocked product in all countries. Additional surcharges, MOQ's and longer lead times may apply.

Material: DZR Brass Cartridge: SEDAL

Standard Flow Rate: 22.5 l/min Diverter Flow Rate: 18.3 l/min Connection Type: G1/2" Connections

Suitable to be installed: In a Shower or above a Bath

Dimensions given are in mm. LIQUIDRed® reserves the right to alter and /or remove designs from time to time without prior notice.