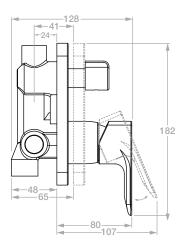

## 2212 Shower Mixer + Diverter (Concealed)

Model: TPLR2212####

(\*where #### is the relevant finish code)

\*\*Please note that not all finishes are available as a stocked product in all countries. Additional surcharges, MOQ's and longer lead times may apply.

Material: DZR Brass Cartridge: SEDAL

Standard Flow Rate: 22.5 l/min Diverter Flow Rate: 18.3 l/min Connection Type: G1/2" Connections

Suitable to be installed: In a Shower or above a Bath

Dimensions given are in mm. LIQUIDRed® reserves the right to alter and /or remove designs from time to time without prior notice.