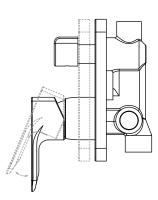

## 2212 Shower Mixer + Diverter (Concealed)

Model: TPLR2212####

(\*where #### is the relevant finish code)

\*\*Please note that not all finishes are available as a stocked product in all countries. Additional surcharges, MOQ's and longer lead times may apply.

Material: DZR Brass Cartridge: SEDAL

Standard Flow Rate: 22.5 l/min Diverter Flow Rate: 18.3 l/min Connection Type: G1/2" Connections

Suitable to be installed: In a Shower or above a Bath

Dimensions given are in mm. LIQUIDRed® reserves the right to alter and /or remove designs from time to time without prior notice.