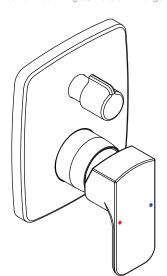

## 2212 Shower Mixer + Diverter (Concealed)

Model: TPLR2212####

(\*where #### is the relevant finish code)

\*\*Please note that not all finishes are available as a stocked product in all countries. Additional surcharges, MOQ's and longer lead times may apply.

Material: DZR Brass Cartridge: SEDAL

Standard Flow Rate: 22.5 l/min Diverter Flow Rate: 18.3 l/min Connection Type: G1/2" Connections

Suitable to be installed: In a Shower or above a Bath

Dimensions given are in mm. LIQUIDRed® reserves the right to alter and /or remove designs from time to time without prior notice.