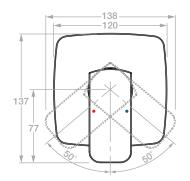

Material: DZR Brass Cartridge: SEDAL

Standard Flow Rate: 22.5 l/min Connection Type: G1/2" Connections

Suitable to be installed: In a Shower or above a Bath

BATHROOM

Dimensions given are in mm. LIQUIDRed® reserves the right to alter and /or remove designs from time to time without prior notice.