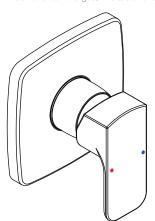

## 2210 Shower Mixer (Concealed)

Model: TPLR2210####

(\*where #### is the relevant finish code)

\*\*Please note that not all finishes are available as a stocked product in all countries. Additional surcharges, MOQ's and longer lead times may apply.

Material: DZR Brass Cartridge: SEDAL

Standard Flow Rate: 22.5 l/min Connection Type: G1/2" Connections

Suitable to be installed: In a Shower or above a Bath

BATHROOM

Dimensions given are in mm. LIQUIDRed® reserves the right to alter and /or remove designs from time to time without prior notice.