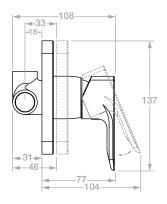

Material: DZR Brass Cartridge: SEDAL

Standard Flow Rate: 22.5 l/min Connection Type: G1/2" Connections

Suitable to be installed: In a Shower or above a Bath

BATHROOM

Dimensions given are in mm. LIQUIDRed® reserves the right to alter and /or remove designs from time to time without prior notice.