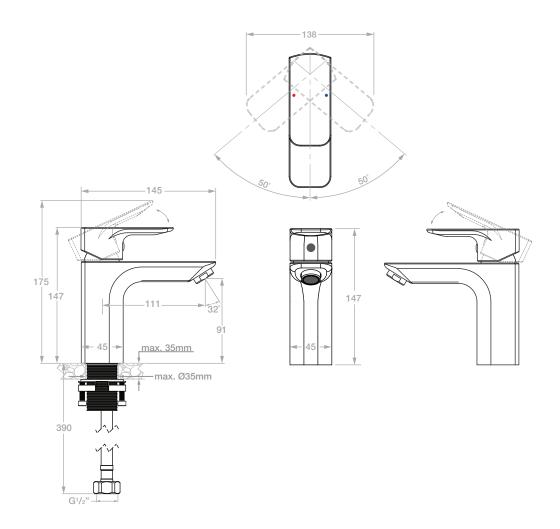

Material: DZR Brass Cartridge: SEDAL

Standard Flow Rate: 5.8l/min Connection Type: G1/2" Connections

Fixing / Mounting System:
Double-Locking mounting system
Suitable to be installed:

Counter top maximum thickness of 35mm or directly on a suitable basin

Dimensions given are in mm. LIQUIDRed® reserves the right to alter and /or remove designs from time to time without prior notice.

This drawing is to be used for reference purposes only. E &O.E.

Copyright LIQUIDRED® 2022