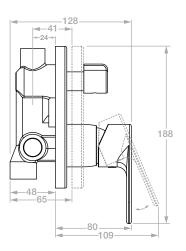

Material: DZR Brass Cartridge: SEDAL

Standard Flow Rate: 22.5 l/min Diverter Flow Rate: 18.3 l/min Connection Type: G1/2" Connections

Suitable to be installed: In a Shower or above a Bath

Dimensions given are in mm. LIQUIDRed® reserves the right to alter and /or remove designs from time to time without prior notice.