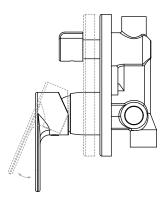

## 1312 Shower Mixer + Diverter (Concealed)

Model: TPLR1312####

(\*where #### is the relevant finish code)

\*\*Please note that not all finishes are available as a stocked product in all countries. Additional surcharges, MOQ's and longer lead times may apply.

Material: DZR Brass Cartridge: SEDAL

Standard Flow Rate: 22.5 l/min Diverter Flow Rate: 18.3 l/min Connection Type: G1/2" Connections

Suitable to be installed: In a Shower or above a Bath

Dimensions given are in mm. LIQUIDRed® reserves the right to alter and /or remove designs from time to time without prior notice.