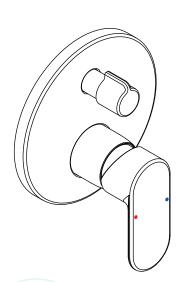

## 1312 Shower Mixer + Diverter (Concealed)

Model: TPLR1312####

(\*where #### is the relevant finish code)

\*\*Please note that not all finishes are available as a stocked product in all countries. Additional surcharges, MOQ's and longer lead times may apply.

Material: DZR Brass Cartridge: SEDAL

Standard Flow Rate: 22.5 l/min Diverter Flow Rate: 18.3 l/min Connection Type: G1/2" Connections

Suitable to be installed: In a Shower or above a Bath

Dimensions given are in mm. LIQUIDRed® reserves the right to alter and /or remove designs from time to time without prior notice.