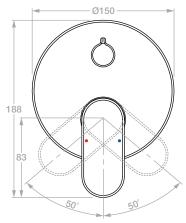

## 1312 Shower Mixer + Diverter (Concealed)

Model: TPLR1312####

(\*where #### is the relevant finish code)

\*\*Please note that not all finishes are available as a stocked product in all countries. Additional surcharges, MOQ's and longer lead times may apply.

Material: DZR Brass Cartridge: SEDAL

Standard Flow Rate: 22.5 l/min Diverter Flow Rate: 18.3 l/min Connection Type: G1/2" Connections

Suitable to be installed: In a Shower or above a Bath

Dimensions given are in mm. LIQUIDRed® reserves the right to alter and /or remove designs from time to time without prior notice.