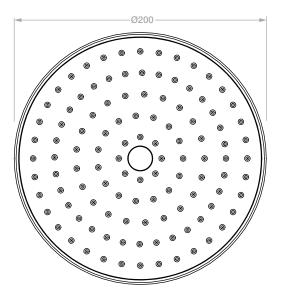

## 1038 Shower Rose 200mm (ABS)

Model: TPLR1038####

(\*where #### is the relevant finish code

\*\*Please note that not all finishes are available as a stocked product in all countries. Additional surcharges, MOQ's and longer lead times may apply.

Material: ABS

Spray Function: Single spray function Standard Flow Rate: 17.5l/min (@ 300kPa) Connection Type: G1/2" Connections

Dimensions given are in mm. LIQUIDRed® reserves the right to alter and /or remove designs from time to time without prior notice.