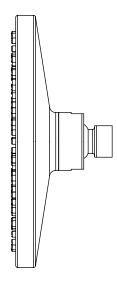

## 1038 Shower Rose 200mm (ABS)

Model: TPLR1038####

(\*where #### is the relevant finish code

\*\*Please note that not all finishes are available as a stocked product in all countries. Additional surcharges, MOQ's and longer lead times may apply.

Material: ABS

Spray Function: Single spray function Standard Flow Rate: 17.5l/min (@ 300kPa) Connection Type: G1/2" Connections

Dimensions given are in mm. LIQUIDRed® reserves the right to alter and /or remove designs from time to time without prior notice.