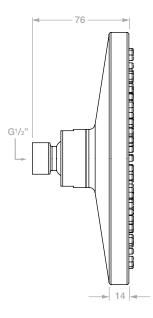

## 1038 Shower Rose 200mm (ABS)

Model: TPLR1038####

(\*where #### is the relevant finish code

\*\*Please note that not all finishes are available as a stocked product in all countries. Additional surcharges, MOQ's and longer lead times may apply.

Material: ABS

Spray Function: Single spray function Standard Flow Rate: 17.5l/min (@ 300kPa) Connection Type: G1/2" Connections

Dimensions given are in mm. LIQUIDRed® reserves the right to alter and /or remove designs from time to time without prior notice.