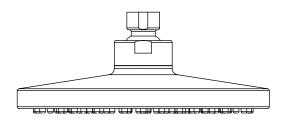

## 1038 Shower Rose 200mm (ABS)

Model: TPLR1038####

(\*where #### is the relevant finish code

\*\*Please note that not all finishes are available as a stocked product in all countries. Additional surcharges, MOQ's and longer lead times may apply.

Material: ABS

Spray Function: Single spray function Standard Flow Rate: 17.5l/min (@ 300kPa) Connection Type: G1/2" Connections

Dimensions given are in mm. LIQUIDRed® reserves the right to alter and /or remove designs from time to time without prior notice.