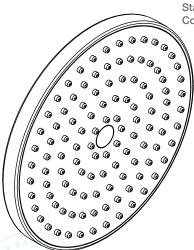

## 1038 Shower Rose 200mm (ABS)

Model: TPLR1038####

(\*where #### is the relevant finish code

\*\*Please note that not all finishes are available as a stocked product in all countries. Additional surcharges, MOQ's and longer lead times may apply.

Material: ABS

Spray Function: Single spray function Standard Flow Rate: 17.5l/min (@ 300kPa) Connection Type: G1/2" Connections

Dimensions given are in mm. LIQUIDRed® reserves the right to alter and /or remove designs from time to time without prior notice.