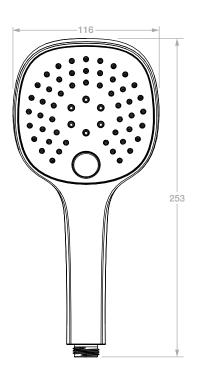

## **1031** Hand Shower (Square)

Model: TPLR1031####

(\*where #### is the relevant finish code)

\*\*Please note that not all finishes are available as a stocked product in all countries. Additional surcharges, MOQ's and longer lead times may apply.

Material: ABS

Button Functions: 3 Wash, Relax Rinse, Full Flow Standard Flow Rate: 10.0l/min (@ 300kPa)
Connection Type: G1/2" Connections

Dimensions given are in mm. LIQUIDRed® reserves the right to alter and /or remove designs from time to time without prior notice.