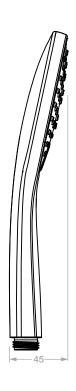

## **1031** Hand Shower (Square)

Model: TPLR1031####

(\*where #### is the relevant finish code)

\*\*Please note that not all finishes are available as a stocked product in all countries. Additional surcharges, MOQ's and longer lead times may apply.

Material: ABS

Button Functions: 3 Wash, Relax Rinse, Full Flow Standard Flow Rate: 10.0l/min (@ 300kPa)
Connection Type: G1/2" Connections

Dimensions given are in mm. LIQUIDRed® reserves the right to alter and /or remove designs from time to time without prior notice.