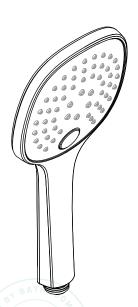

## **1031** Hand Shower (Square)

Model: TPLR1031####

(\*where #### is the relevant finish code)

\*\*Please note that not all finishes are available as a stocked product in all countries. Additional surcharges, MOQ's and longer lead times may apply.

Material: ABS

Button Functions: 3 Wash, Relax Rinse, Full Flow Standard Flow Rate: 10.0l/min (@ 300kPa)
Connection Type: G1/2" Connections

Dimensions given are in mm. LIQUIDRed® reserves the right to alter and /or remove designs from time to time without prior notice.