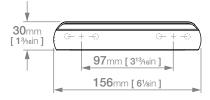

## INTEGRITY LR3130 SOAP SHELF

Original UX Fischer® Wall Plug supplied.

Masonry

Wall Fixings Supplied:

Code: BALR3130CHRM Finish: Polished Chrome

Code: BALR3130MBLK Finish: Matt BLACK

Dimensions given are in mm and inches. LIQUIDRed® reserves the right to alter and /or remove designs from time to time without prior notice. This drawing is to be used for reference purposes only. E &O.E.