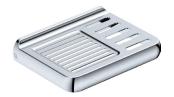

## INTEGRITY LR3130 SOAP SHELF

Original UX Fischer® Wall Plug supplied.

Masonry

Wall Fixings Supplied:

Code: BALR3130CHRM Finish: Polished Chrome

Code: BALR3130MBLK Finish: Matt BLACK

Dimensions given are in mm and inches. LIQUIDRed® reserves the right to alter and /or remove designs from time to time without prior notice. This drawing is to be used for reference purposes only. E &O.E.