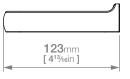

## INTEGRITY LR3130 SOAP SHELF

Original UX Fischer® Wall Plug supplied.

Masonry

Wall Fixings Supplied:

Code: BALR3130CHRM Finish: Polished Chrome

Code: BALR3130MBLK Finish: Matt BLACK

Dimensions given are in mm and inches. LIQUIDRed® reserves the right to alter and /or remove designs from time to time without prior notice. This drawing is to be used for reference purposes only. E &O.E.