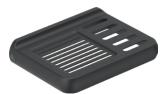

## INTEGRITY LR3130 SOAP SHELF

Original UX Fischer® Wall Plug supplied.

Masonry

Wall Fixings Supplied:

Code: BALR3130CHRM Finish: Polished Chrome

Code: BALR3130MBLK Finish: Matt BLACK

Dimensions given are in mm and inches. LIQUIDRed® reserves the right to alter and /or remove designs from time to time without prior notice. This drawing is to be used for reference purposes only. E &O.E.