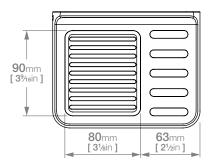

## INTEGRITY LR3130 SOAP SHELF

Original UX Fischer® Wall Plug supplied.

Masonry

Wall Fixings Supplied:

Code: BALR3130CHRM Finish: Polished Chrome

Code: BALR3130MBLK Finish: Matt BLACK

Dimensions given are in mm and inches. LIQUIDRed® reserves the right to alter and /or remove designs from time to time without prior notice. This drawing is to be used for reference purposes only. E &O.E.